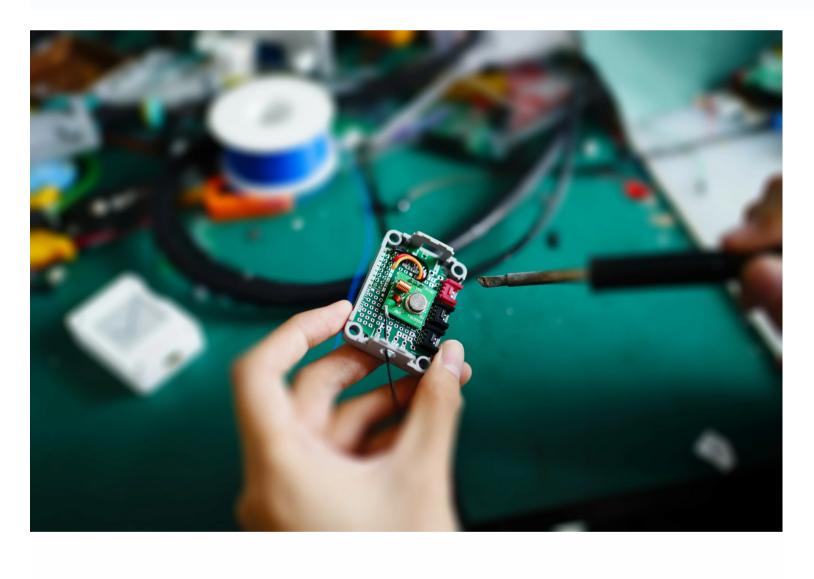

## Video

Integrate 433MHz radio frequency module through Corelnk PROTO BASE welding to realize intelligent furniture control.