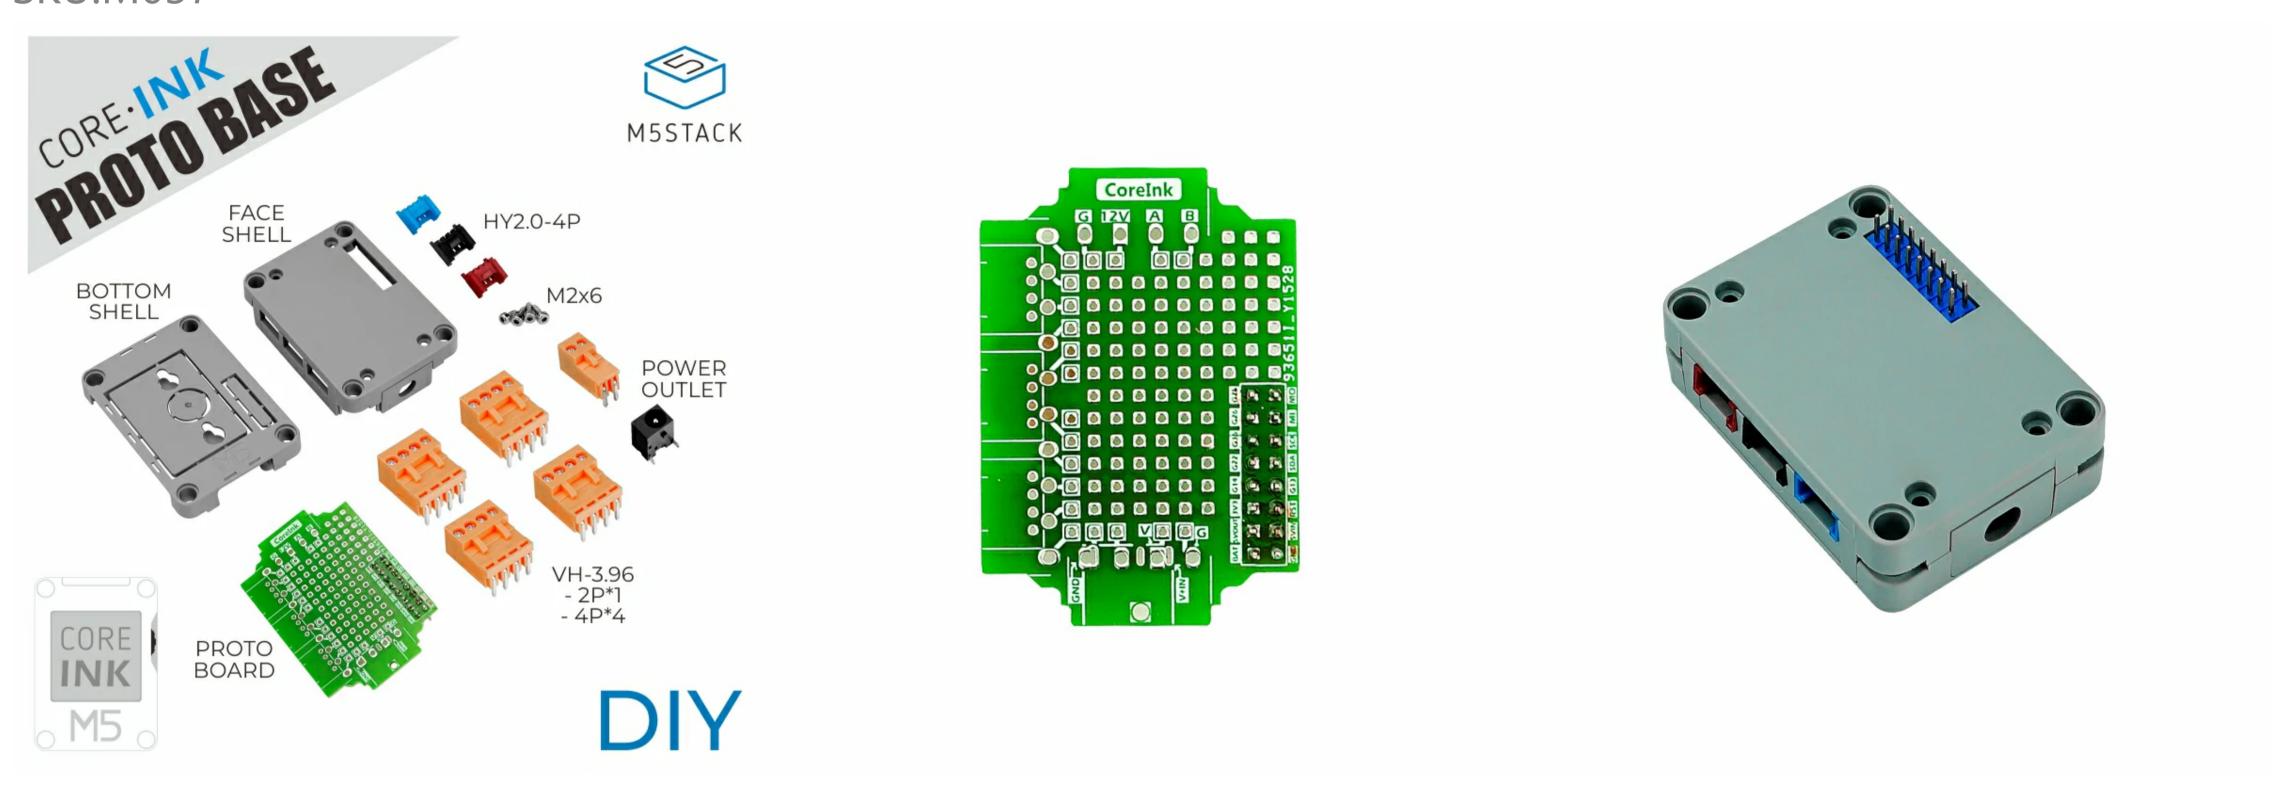

# Corelnk Proto Base

### Description

CoreInk Proto Base is a DIY expansion kit suitable for CoreInk master control. When stacking the expansion board, the IO bus on the CoreInk main control will be led out to the PROTO board through the lower PIN pin. You can design and build the circuit according to your own needs. The package also contains a variety of expansion parts (HY2.0-4P female terminal, 3.96 male/female terminal, DC power terminal, etc.), which can be soldered to the PROTO board, which can add standard specifications to your circuit design. Output Interface. The hook hole on the back and the LEGO compatible hole design on the corners make it easy for you to embed the finished DIY product into a variety of structures.

### Contains

- 1x Corelnk Proto Base (face shell + bottom shell)
- 1x HEX KEY
- 3x HY2.0-4P socket terminals (red x1, blue x1, black x1)
- 4x HT3.96R-4P pins
- 4x HT3.96R-4P socket
- 1x HT3.96R-2P pin
- 1x HT3.96R-2P socket
- 1x DC-044 socket terminal
- 4x M2\*6 cup head tapping screws
- 1x PROTO DIP header
- 3x port block

## Pin mapping

• The IO bus on the Corelnk main control will be led out to the PROTO board through the PIN pin

| Corel | GPI  | AD | SC | SD | МО  | MIS | SC | TX    | RX  | GN | 5V | 5V  | 3.3 | В  | R  |
|-------|------|----|----|----|-----|-----|----|-------|-----|----|----|-----|-----|----|----|
| nk    | 0    | C  | L  | A  | SI  | 0   | K  | D2    | D2  | D  | IN | OUT | V   | AT | ST |
| Corel | G25, | G3 | G  | G2 | G23 |     |    | G14 ( | G13 | GN | 5V | 5V  | 3.3 | ВА | RS |
| nk    | 26   | 6  | 22 | 1  |     |     |    |       |     | D  | IN | OUT | V   | Т  | Т  |