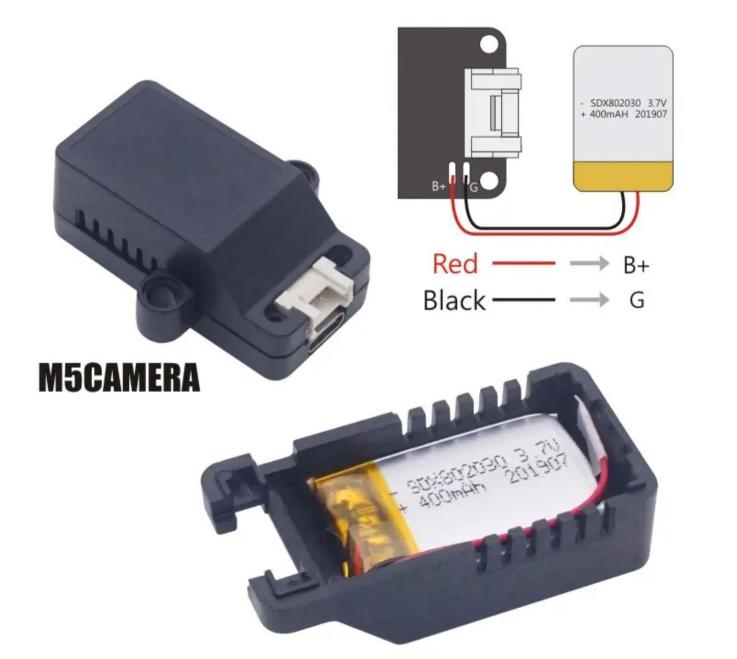

### Description

This is a battery base for 3 types of M5Cameras: M5Camera, M5Camera\_X, M5Camera\_F. It is a 400mAh Lipo battery.

You can wire it with the battery interface on M5camera board. Pay attention to the polarity. You can get extra power back up for your M5Camera.

red (positive)

black(Negative)