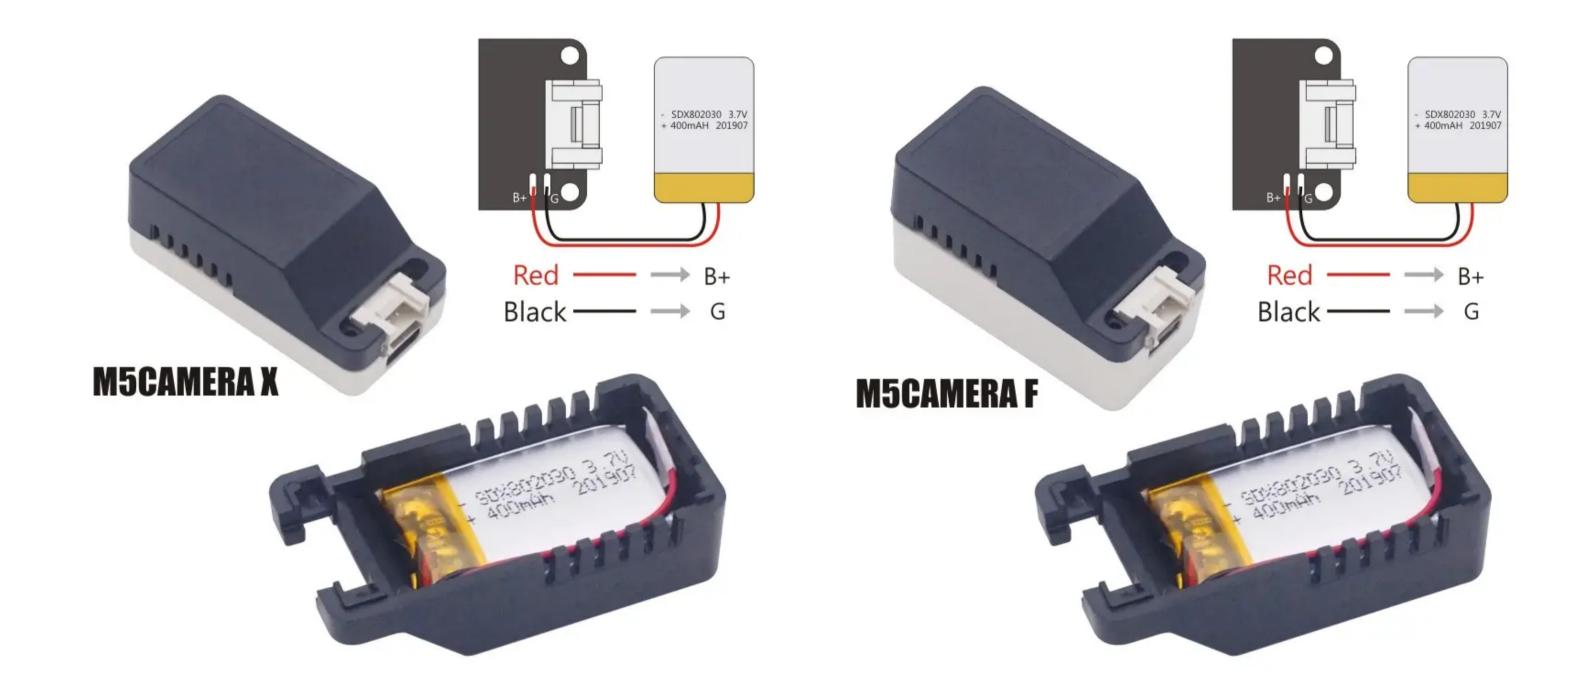

### Description

This is a battery base for 3 types of M5Cameras: M5Camera, M5Camera\_X, M5Camera\_F. It is a 400mAh Lipo battery.

You can wire it with the battery interface on M5camera board. Pay attention to the polarity. You can get extra power back up for your M5Camera.

red (positive)

black(Negative)