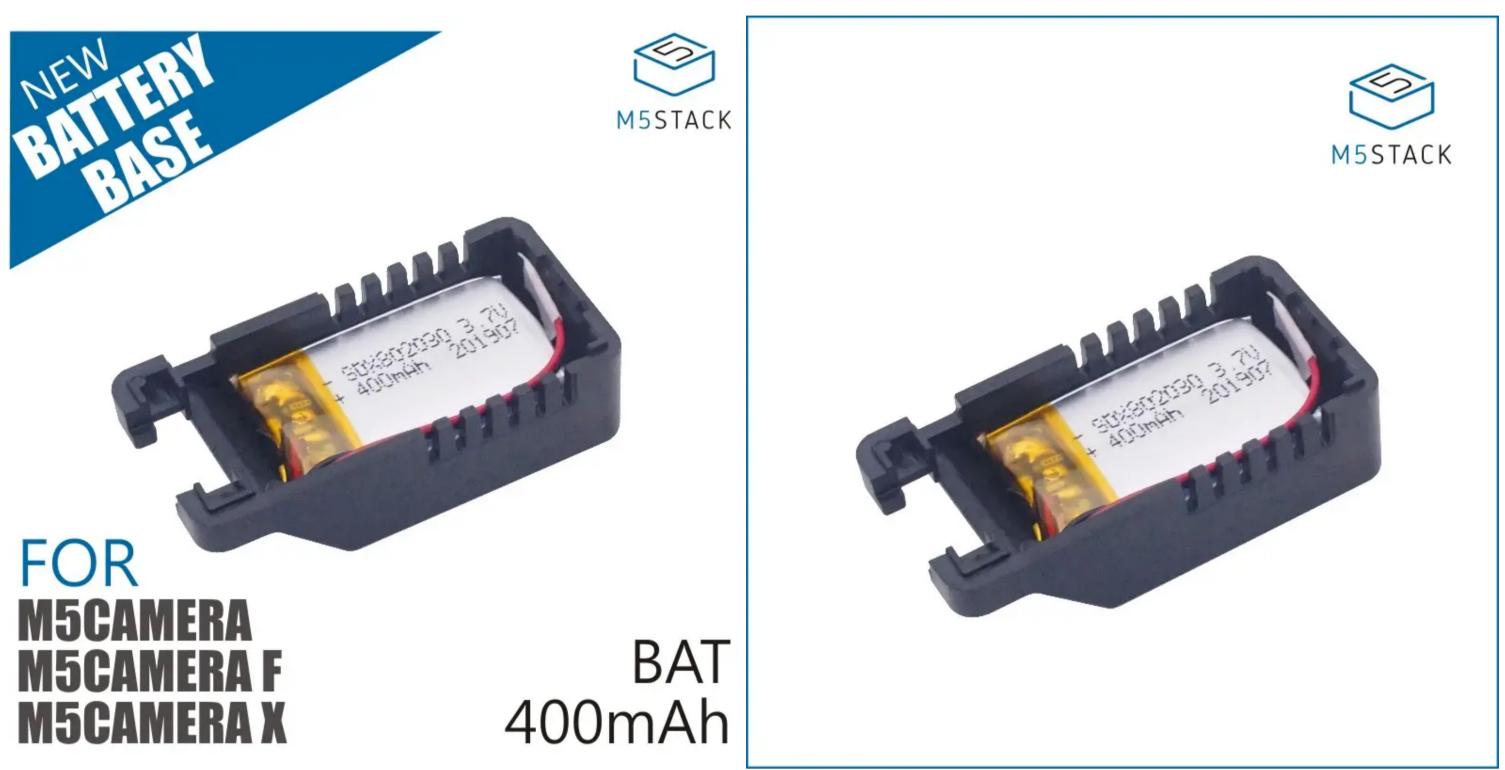

### Description

This is a battery base for 3 types of M5Cameras: M5Camera, M5Camera\_X, M5Camera\_F. It is a 400mAh Lipo battery.

You can wire it with the battery interface on M5camera board. Pay attention to the polarity. You can get extra power back up for your M5Camera.

#### Product Features

- Dimension: 8mmX20mmX30mm
- Capacity: 400mAh
- Poly Lithium Battery