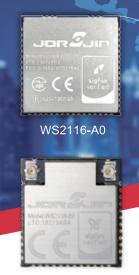

WS2118-00

WS2119-A0

## BLE + Sigfox <u>Dual Mode Module</u>

WS211X Series for Asset Tracking & Smart Sensing

The WS211X series is Sigfox-certified dual mode (sub-1GHz and Bluetooth® low energy) ultra-low power wireless MCU modules. First generation is built with ST BlueNRG-1 BLE system on chip (SoC) and S2-LP transceiver, while the latest global roaming 'monarch' module WS2116 series is embedded with ST BlueNRG-2. These modules are cost-effective, high performance, and with low active RF and MCU current consumption. The low-power mode current consumption could provide excellent battery lifetime and allow for operation on small coin cell batteries and in energy-harvesting applications. Designers could choose between modules that support Sigfox RC1/3 and RC2/4 or global roaming 'monarch' (Sigfox RC1 to RC6) module.

| BLE + Sigfox Dual Mode Module |                                       |                                    |                      |
|-------------------------------|---------------------------------------|------------------------------------|----------------------|
|                               | WS2118-00                             | WS2119-A0                          | WS2116-A0            |
| Region                        | Sigfox RC 1/3                         | Sigfox RC 2/4                      | Sigfox RC1 to 6      |
| Frequency                     | 868/923 MHz                           | 902/920 MHz                        | 865/923 MHz          |
| Output Power                  | BLE Up to +8dBm<br>Sub1G Up to +16dBm | BLE Up to +8dBm Sub1G Up to +24dBm |                      |
| Chipset                       | ST BlueNRG-1 + S2-LP                  |                                    | ST BlueNRG-2 + S2-LP |
| Certification                 | (€ €                                  | F© NII                             | F© <b>€ ( €</b>      |
| Sigfox Verified               | PASSED                                |                                    |                      |
| Dimension<br>(W x H x D) mm   | 22.0 x 24.0 x 2.8 mm                  |                                    | 22.0 x 22.0 x 2.8 mm |
| Operating<br>Temperature      | -40°C ~ 85°C (-40°F ~ 185°F)          |                                    |                      |
| Interface                     | UART x 1, I2C x 1, SPI x 1            |                                    |                      |