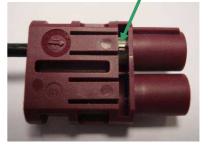

# RECOMMENDED MOUNTING PROCEDURE

• Pre-insertion of the coax into the housing

• Orientation of the tab of the coax with the slot of the housing.

Orientation of the slot

• Push the connector into the housing until it clip on.

• Repeat the operation 1 and 2 to insert the coax into the second way.

**Issue:** 1609

In the effort to improve our products, we reserve the right to make changes judged to be

R197.235.\_82

Series: SMB CARLOCK