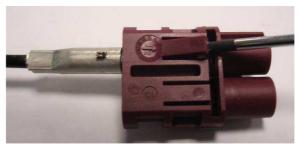

# RECOMMENDED MOUNTING PROCEDURE

• Pre-insertion of the coax into the housing

• Orientation of the tab of the coax with the slot of the housing.

Orientation of the slot

• Push the connector into the housing until it clip on.

• Repeat the operation 1 and 2 to insert the coax into the second way.

**Issue:** 1609

In the effort to improve our products, we reserve the right to make changes judged to be

R197.235.\_82

Series: SMB CARLOCK