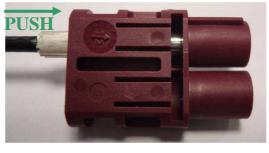

# RECOMMENDED MOUNTING PROCEDURE

• Pre-insertion of the coax into the housing

• Orientation of the tab of the coax with the slot of the housing.

Orientation of the slot

• Push the connector into the housing until it clip on.