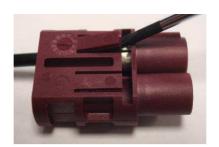

# RECOMMENDED DISASSEMBLING PROCEDURE

- To unlock the coax from the housing, rotate the coax until the tab is not in front of the elastic finger of the housing.
- insert a screw driver between the elastic finger and the slot of the housing as shown on the picture.
- Tip down the screw driver as shown on the picture to lift up the elastic finger until you have enough room.

- Hold on the elastic finger up and rotate the coax until the tab is in front of the elastic finger of the housing. (you can use the crimping of the jacket as a reference).
- pull on the cable assembly to remove the coax from the housing.
- Repeat the operation 1 and 2 to remove the coax from the second way.