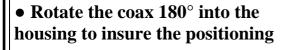

- Hold on the elastic finger up and rotate the coax until the tab is in front of the elastic finger of the housing. (you can use the crimping of the jacket as a reference).
- pull on the cable assembly to remove the coax from the housing.
- Repeat the operation 1 and 2 to remove the coax from the second way.