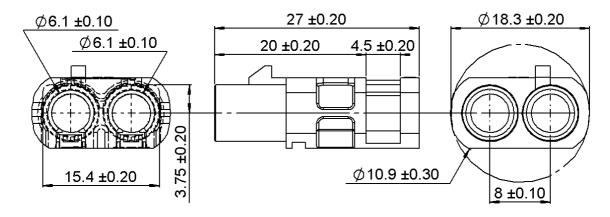

R197.235.\_82

Series: SMB CARLOCK

To obtain th complete P/N please fill in the blank "\_" with the coding letter

Housing to be used with:

R299.197.000 + R299.197.900 R299.197.010 + R299.197.900

| All dimensions are in mm. |                        |                   |           |  |
|---------------------------|------------------------|-------------------|-----------|--|
| COMPONENTS                | MATERIALS              | PLATING           | (μm)      |  |
|                           |                        | UL CLASSIFICATION | COLOR     |  |
| HOUSING                   | PA6.6 GF15 (POLYAMIDE) | UL 94 V-2         | See Page2 |  |

R197.235.\_82

Series: SMB CARLOCK