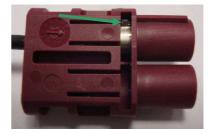

- Hold on the elastic finger up and rotate the coax until the tab is in front of the elastic finger of the housing. (you can use the crimping of the jacket as a reference).
- pull on the cable assembly to remove the coax from the housing.
- Repeat the operation 1 and 2 to remove the coax from the second way.