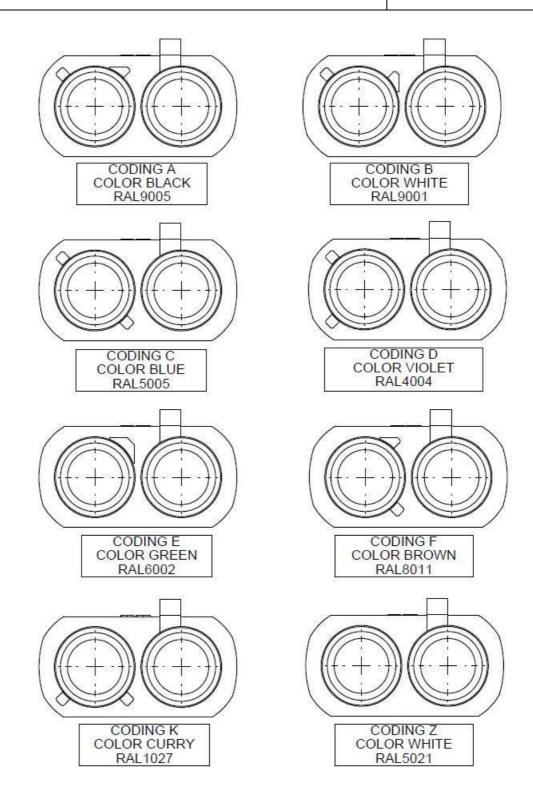

R197.235.\_82

Series: SMB CARLOCK

To obtain th complete P/N please fill in the blank "\_" with the coding letter

Housing to be used with:

R299.197.000 + R299.197.900 R299.197.010 + R299.197.900

| All dimensions are in mm. |                        |                   |           |  |
|---------------------------|------------------------|-------------------|-----------|--|
| COMPONENTS                | MATERIALS              | PLATING           | (μm)      |  |
|                           |                        | UL CLASSIFICATION | COLOR     |  |
| HOUSING                   | PA6.6 GF15 (POLYAMIDE) | UL 94 V-2         | See Page2 |  |

R197.235.\_82

Series: SMB CARLOCK

- -For other Coding, please contact us
- -To obtain the complete P/N please fill in the blank "\_" with the coding letter

**Issue:** 1609 A

In the effort to improve our products, we reserve the right to make changes judged to be necessary.

R197.235.\_82

Series: SMB CARLOCK

### Raydiall Automotive:

R197.235.A82 R197.235.C82 R197.235.D82 R197.235.F82 R197.235.K82