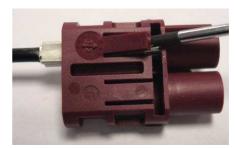

# RECOMMENDED MOUNTING PROCEDURE

• Pre-insertion of the coax into the housing

• Orientation of the tab of the coax with the slot of the housing.

Orientation of the slot

• Push the connector into the housing until it clip on.

• Repeat the operation 1 and 2 to insert the coax into the second way.

**Issue:** 1609

In the effort to improve our products, we reserve the right to make changes judged to be

R197.235.\_82

Series: SMB CARLOCK