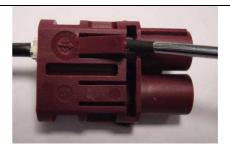

# RECOMMENDED MOUNTING PROCEDURE

• Pre-insertion of the coax into the housing

• Orientation of the tab of the coax with the slot of the housing.

Orientation of the slot

• Push the connector into the housing until it clip on.

• Repeat the operation 1 and 2 to insert the coax into the second way.

**Issue:** 1609

In the effort to improve our products, we reserve the right to make changes judged to be

R197.235.\_82

Series: SMB CARLOCK