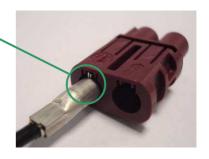

# RECOMMENDED MOUNTING PROCEDURE

• Pre-insertion of the coax into the housing

• Orientation of the tab of the coax with the slot of the housing.

Orientation of the slot

• Push the connector into the housing until it clip on.

• Repeat the operation 1 and 2 to insert the coax into the second way.

**Issue:** 1609

In the effort to improve our products, we reserve the right to make changes judged to be

R197.235.\_82

Series: SMB CARLOCK