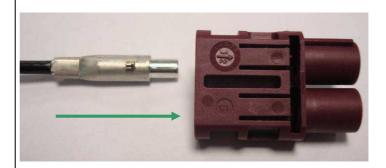

# RECOMMENDED MOUNTING PROCEDURE

• Pre-insertion of the coax into the housing

• Orientation of the tab of the coax with the slot of the housing.

Orientation of the slot

• Push the connector into the housing until it clip on.