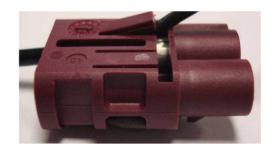

# RECOMMENDED MOUNTING PROCEDURE

• Pre-insertion of the coax into the housing

• Orientation of the tab of the coax with the slot of the housing.

Orientation of the slot

• Push the connector into the housing until it clip on.

• Repeat the operation 1 and 2 to insert the coax into the second way.

**Issue:** 1609

In the effort to improve our products, we reserve the right to make changes judged to be

R197.235.\_82

Series: SMB CARLOCK