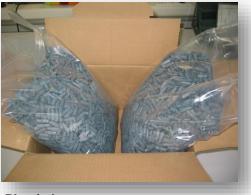

# Fakra R3C – Straight Male Housing

Cable type **RG58** (5/50) & **RG59** (5/75)

R197.135.\_81

**TECHNICAL DATA SHEET** 

Packaging: 2 welded plastic bags inside cardboard box

Number of housings / Plastic bag: 3000pcs / box: 6000 pcs

Cardboard box

Dimensions (WxLxH): 40 x 30 x 20 cm

Weight: ≈ 7.0 kg

Plastic bags