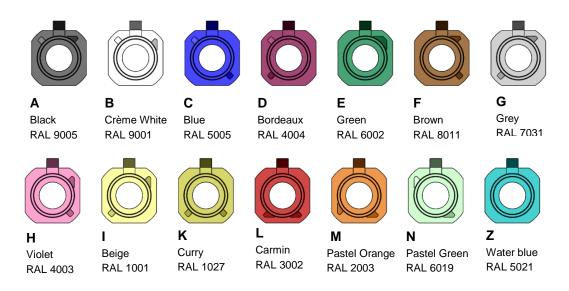

#### **Codings**

To obtain the complete part number, please fill in the blank "\_" with the coding letter.

Net weight: 1.07 g