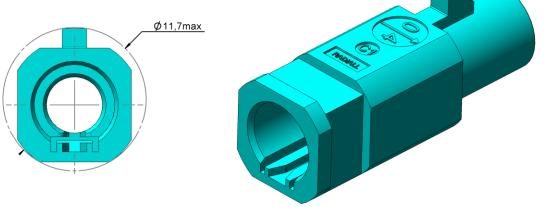

#### All dimensions are in mm

| COMPONENTS | MATERIALS | UL CLASSIFICATION | COLOR      |
|------------|-----------|-------------------|------------|
| Housing    | Polyamide | UL 94 V-2         | See page 2 |