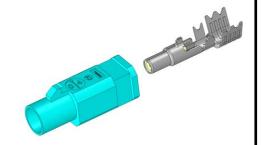

#### **Application**

This housing is part of an assembly to create a complete R3C connector. It has to be assembled with a terminal.

Refer to **A**ssembly **I**nstructions **AI\_R3C** to get the corresponding P/N.