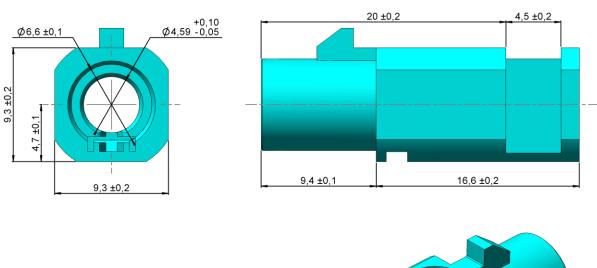

#### All dimensions are in mm

| COMPONENTS | MATERIALS | UL CLASSIFICATION | COLOR      |
|------------|-----------|-------------------|------------|
| Housing    | Polyamide | UL 94 V-2         | See page 2 |

#### Interface

According to

ISO 20860-1