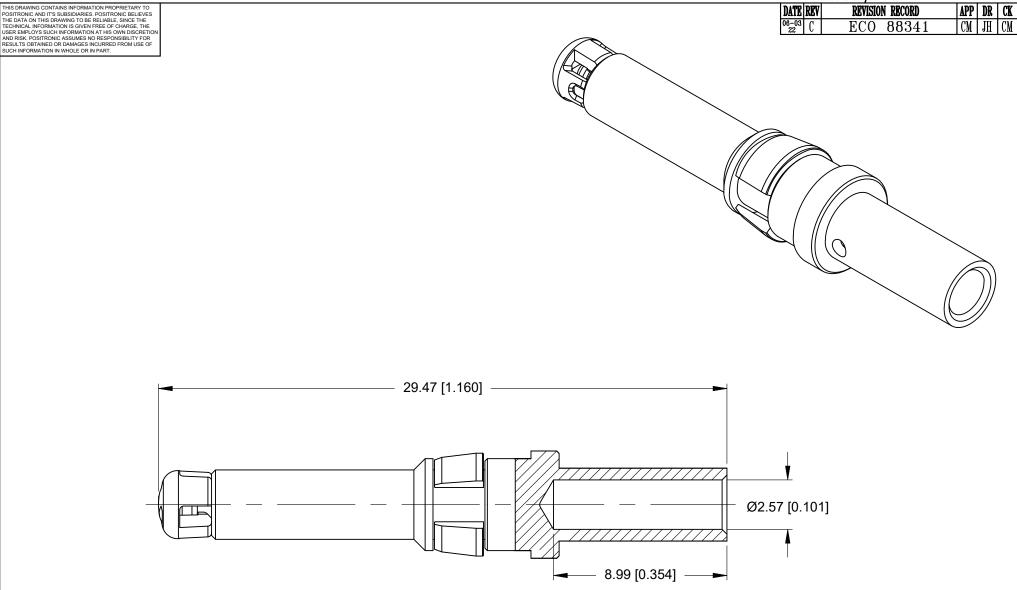

MC4012DS/AA-2270

## NOTES:

1) MATERIALS AND FINISHES:

CONTACT: HIGH CONDUCTIVITY COPPER ALLOY WITH GOLD FLASH OVER NICKEL PLATE. RETAINER: POLYETHERIMID, COLOR: BLACK.

MALE CONTACT CAP: POLYAMIDE, COLOR: BLACK.

- 2) THIS MOS ALLOWS FOR THE CONTACT TO BE PROVIDED WITH SPECIAL MATING LENGTH FOR STANDARD MATE AND TOUCH SAFE FEATURE.
- 3) CONTACT IS COMPLIANT TO THE CURRENT RoHS DIRECTIVE.
- 4) DETAILED PRODUCT, MECHANICAL AND ELECTRICAL INFORMATION IS AVAILABLE IN THE LATEST SCORPION PRODUCT PUBLICATION AT CONNECTPOSITRONIC.COM.
- 5) DIMENSIONS ARE IN MILLIMETERS [INCHES].