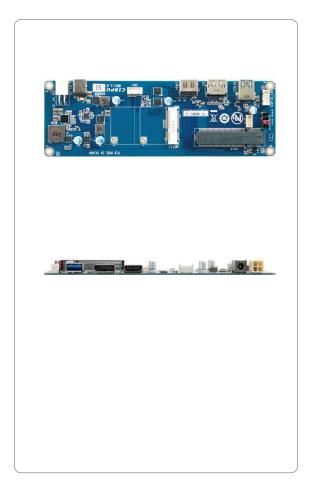

**CIBPU-SI** 

SDM Docking Board - SDM Interface PCI Connection

| Features |  |
|----------|--|
|----------|--|

- SDM Docking board
- SDM interface PCI connection

## Specifications

| Board Dimension       | SDM Docking board<br>Size : 190(W) x 62(D)mm                                                           |
|-----------------------|--------------------------------------------------------------------------------------------------------|
| Support Models        | SDM-1135G7L<br>SDM-1115G4L<br>SDM-7300L<br>SDM-7100L<br>SDM-4000L<br>SDM-3350L-0V<br>SDM-3350L-HW      |
| Expansion Slots       | 1 x PCIe x8 slot for SDM-L module<br>1 x Full-size mini PCIe (PCIe only)                               |
| 1/0                   | 1 x USB 3.2 Gen1<br>1 x Display Port<br>1 x HDMI<br>1 x UART<br>1 x DC-Jack<br>1 x 2x2 Power connector |
| Operating Temperature | 0°C ~ 60°C                                                                                             |
| Order information     | 9CIBPUNR-SI (Bulk Packing)                                                                             |