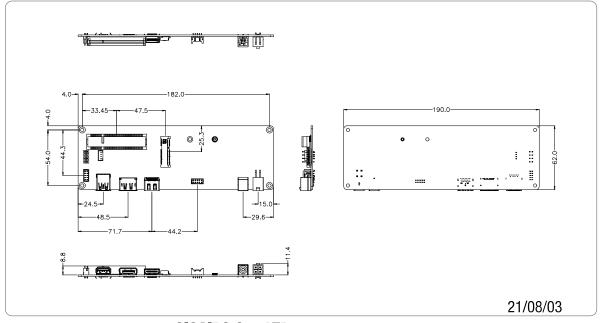

-----------------------|--------------------------------------------------------------------------------------------------------|
| Support Models        | SDM-1135G7L<br>SDM-1115G4L<br>SDM-7300L<br>SDM-7100L<br>SDM-4000L<br>SDM-3350L-0V<br>SDM-3350L-HW      |
| Expansion Slots       | 1 x PCIe x8 slot for SDM-L module<br>1 x Full-size mini PCIe (PCIe only)                               |
| 1/0                   | 1 x USB 3.2 Gen1<br>1 x Display Port<br>1 x HDMI<br>1 x UART<br>1 x DC-Jack<br>1 x 2x2 Power connector |
| Operating Temperature | 0°C ~ 60°C                                                                                             |
| Order information     | 9CIBPUNR-SI (Bulk Packing)                                                                             |

## Dimension



GIGAIPC

## **GIGAIPC Co., LTD.**

B1-A,No. 205 Sec. 3,Beixin Rd., Xindian Dist., New Taipei City 23143, Taiwan Phone: +886-2-89131312 | Fax: +886-2-89131332 sales@gigaipc.com | www.gigaipc.com

## **Mouser Electronics**

Authorized Distributor

Click to View Pricing, Inventory, Delivery & Lifecycle Information:

GIGAIPC: Docking Board