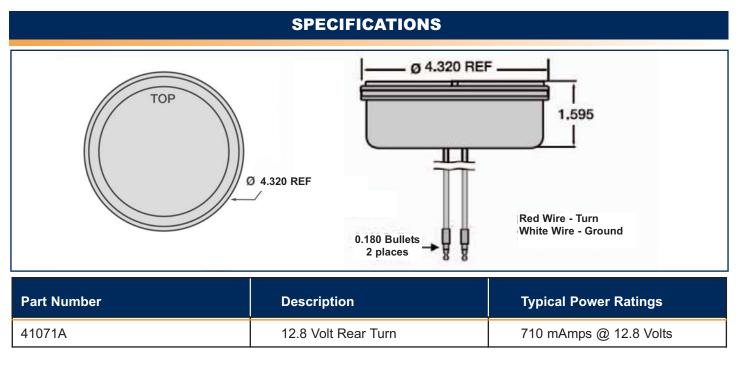

The 41 Series rear turn signal lamps use Dialight's welded construction with automotive grade potting compound to seal the area where the wires pass through the housing. The use of integral wiring results in fewer interconnections between the lamp and the vehicle harness.