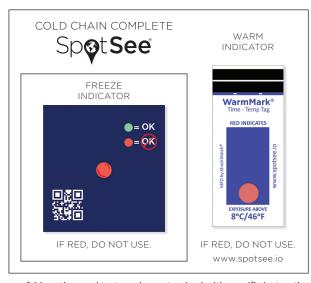

## **Cold Chain Complete Temperature Indicators**

Cold Chain Complete combines two temperature indicators to alert users of exposure to unacceptable temperatures. Knowing if your shipment got too hot or too cold is important to maintaining cold chain control. Without Cold Chain Complete, a cold chain breach may go unnoticed resulting in a compromise to your product's quality.

Cold Chain Complete time-temperature indicators provide a cost-effective tool for monitoring the temperature of your package. They are single-use devices that provide accurate, irreversible evidence of a temperature excursion. With the information you gather from these indicators, you can make smarter decisions across your cold chain.