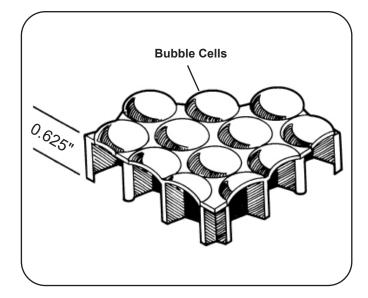

## **Physical Properties**

Material: Ethylene Propylene Diene Monomer (EPDM)<sup>1</sup>

Thickness: 0.625" (15.9mm)

Color:<sup>2</sup> Black

Texture:<sup>2</sup> Bubble Cells

#### Tolerances:

Width ± 0.250"

Length ± 0.250" every 1 linear foot of running material.

<sup>1</sup>Rubber material is vulcanized and may contain sulfur <sup>2</sup>Color and Texture may vary between lots and mills