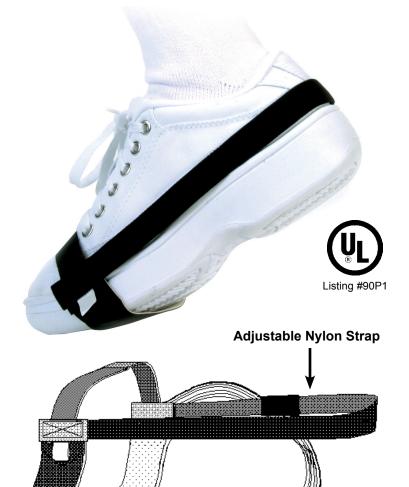

TG1M Toe Grounders are designed for use on standard shoes, including high heeled shoes. This quality Toe Grounder features a durable two-layer sole and an 12 inch multi-strand conductive ribbon. This item is UL listed and lot numbered. To be worn on both feet, but TG1M is sold one each.

2-Layer Sole for Durability

Specifications and procedures subject to change without notice.

12" Conductive Ribbon