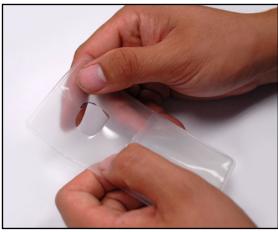

4. With sharp scissors or a utility knife, cut along the traced line mark from the previous step.

5. Remove the marked section completely, and unfold the hang tag.

6. Check the fit of the hang tag by placing it over the bottle neck. Repeat steps and trim if needed.