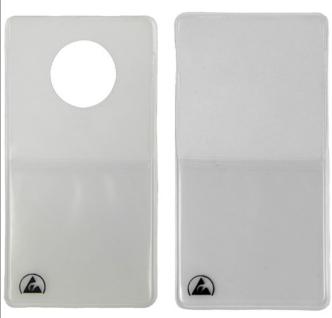

## **ESD Bottle Hang Tags**

Figure 1. ESD Bottle Hang Tag, 35393 (left) & 35394 (right)

Figure 2. Item 35393 installed on a 6 oz bottle

| ITEM#        | DESCRIPTION                           |
|--------------|---------------------------------------|
| <u>35393</u> | ESD Bottle Hang Tag, Pre-Cut, 10 Pack |
| <u>35394</u> | ESD Bottle Hang Tag, 10 Pack          |