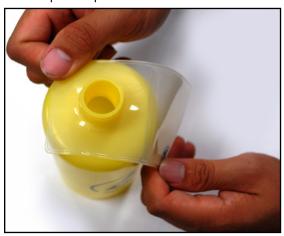

## **Cutting Instructions for 35394 Bottle Hang Tag**

1. Fold the uncut bottle hang tag in half lengthwise.

2. Fold down the unmarked top of the tag to the mid-seam line; it should be facing towards the ESD Symbol.

3. Place the folded corner on top of the bottle neck and using a pen or marker, trace where the edge of the bottle neck meets the vinyl tag. The tip of the folded corner should be centered in the middle of the bottle neck opening with the outside edge of the hang tag facing in the direction of the hand holding it.

4. With sharp scissors or a utility knife, cut along the traced line mark from the previous step.

5. Remove the marked section completely, and unfold the hang tag.

6. Check the fit of the hang tag by placing it over the bottle neck. Repeat steps and trim if needed.