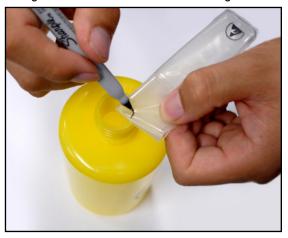

3. Place the folded corner on top of the bottle neck and using a pen or marker, trace where the edge of the bottle neck meets the vinyl tag. The tip of the folded corner should be centered in the middle of the bottle neck opening with the outside edge of the hang tag facing in the direction of the hand holding it.