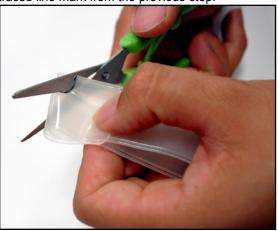

4. With sharp scissors or a utility knife, cut along the traced line mark from the previous step.

5. Remove the marked section completely, and unfold the hang tag.

6. Check the fit of the hang tag by placing it over the bottle neck. Repeat steps and trim if needed.