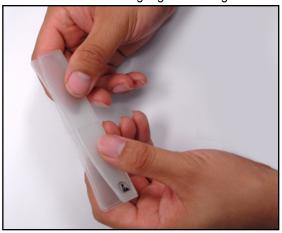

## **Cutting Instructions for 35394 Bottle Hang Tag**

1. Fold the uncut bottle hang tag in half lengthwise.

2. Fold down the unmarked top of the tag to the mid-seam line; it should be facing towards the ESD Symbol.

3. Place the folded corner on top of the bottle neck and using a pen or marker, trace where the edge of the bottle neck meets the vinyl tag. The tip of the folded corner should be centered in the middle of the bottle neck opening with the outside edge of the hang tag facing in the direction of the hand holding it.

4. With sharp scissors or a utility knife, cut along the traced line mark from the previous step.

5. Remove the marked section completely, and unfold the hang tag.

6. Check the fit of the hang tag by placing it over the bottle neck. Repeat steps and trim if needed.