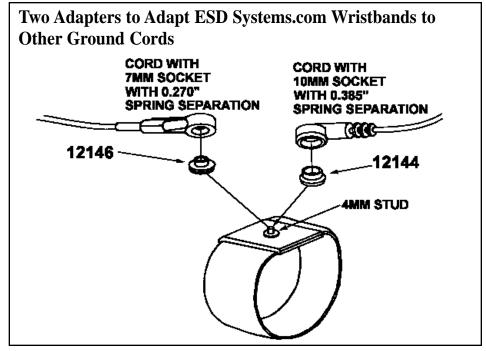

### **Adapters for Various Brands of Wristbands and Ground Cords**

There are three connector systems commonly used for ESD protective grounding. These are the 4mm (1/8"), 7mm (1/4") and 10mm (3/8")snap. These are available in both male (stud) and female (socket) snaps.

No standard exists for connectors for ESD protective grounding. The most commonly used snaps may be found in various products and in various configurations depending upon the original manufacturer.

ESD Systems.com has adapters available to adapt ESD Systems.com products to other manufacturer's products. These adapters are illustrated in this Tech Brief.

Because of the possible confusion in measurement of studs and sockets we suggest that you try a sample of these adapters before purchase. ESD Systems.com will supply samples upon request.

- 12140 Adapts a 3/8" (10mm) stud to a 1/8" (4mm) socket
- **12142** Adapts a 1/4" (7mm) stud to a 1/8" (4mm) socket
- **12144** Adapts a 3/8" (10mm) socket to a 1/8" (4mm) stud
- **12146** Adapts a 1/4" (7mm) socket to a 1/8" (4mm) stud
- **12148** Adapts a 1/4" (7mm) socket to a 1/8" (4mm) socket