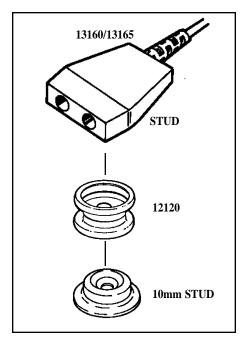

found in various products and in various configurations depending upon the original manufacturer.

ESD Systems.com has adapters available to adapt ESD Systems.com products to other manufacturer's products. These adapters are illustrated in this Tech Brief.

Because of the possible confusion in measurement of studs and sockets we suggest that you try a sample of these adapters before purchase. ESD Systems.com will supply samples upon request.

- 12140 Adapts a 3/8" (10mm) stud to a 1/8" (4mm) socket
- **12142** Adapts a 1/4" (7mm) stud to a 1/8" (4mm) socket
- **12144** Adapts a 3/8" (10mm) socket to a 1/8" (4mm) stud
- **12146** Adapts a 1/4" (7mm) socket to a 1/8" (4mm) stud
- **12148** Adapts a 1/4" (7mm) socket to a 1/8" (4mm) socket



### **Adapters for Workstation Mat Grounding**











#### **Limited Warranty**

ESD Systems.com expressly warrants that for a period of one (1) year from the date of purchase, ESD Systems.com adapters will be free of defects in material (parts) and workmanship (labor). Within the warranty period, a unit will be tested, repaired or replaced at our option, free of charge. Call Customer Service at 508-485-7390 for a Return Material Authorization (RMA) and proper shipping instructions and address. You should include a copy of your original packing slip, invoice, or other proof of purchase date. Any unit under warranty should be shipped prepaid to the ESD Systems.com factory. Warranty repairs will take approximately two weeks.

#### **Warranty Exclusions**

THE FOREGOING EXPRESS
WARRANTY IS MADE IN LIEU OF
ALL OTHER PRODUCT
WARRANTIES, EX