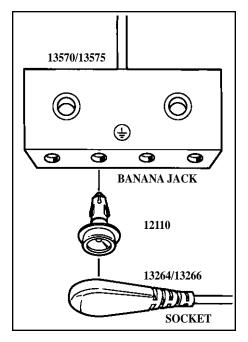

e found in various products and in various configurations depending upon the original manufacturer.

ESD Systems.com has adapters available to adapt ESD Systems.com products to other manufacturer's products. These adapters are illustrated in this Tech Brief.

Because of the possible confusion in measurement of studs and sockets we suggest that you try a sample of these adapters before purchase. ESD Systems.com will supply samples upon request.

- 12140 Adapts a 3/8" (10mm) stud to a 1/8" (4mm) socket
- **12142** Adapts a 1/4" (7mm) stud to a 1/8" (4mm) socket
- **12144** Adapts a 3/8" (10mm) socket to a 1/8" (4mm) stud
- **12146** Adapts a 1/4" (7mm) socket to a 1/8" (4mm) stud
- **12148** Adapts a 1/4" (7mm) socket to a 1/8" (4mm) socket



### **Adapters for Workstation Mat Grounding**











#### **Limited Warranty**

ESD Systems.com expressly warrants that for a period of one (1) year from the date of purchase, ESD Systems.com adapters will be free of defects in material (parts) and workmanship (labor). Within the warranty period, a unit will be tested, repaired or replaced at our option, free of charge. Call Customer Service at 508-485-7390 for a Return Material Authorization (RMA) and proper shipping instructions and address. You should include a copy of your original packing slip, invoice, or other proof of purchase date. Any unit under warranty should be shipped prepaid to the ESD Systems.com factory. Warranty repairs will take approximately two weeks.

#### **Warranty Exclusions**

THE FOREGOING EXPRESS
WARRANTY IS MADE IN LIEU OF
ALL OTHER PRODUCT
WARRANTIES,