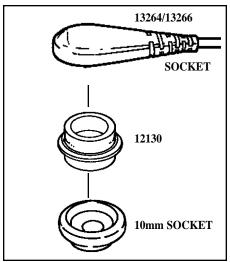

### **Adapters for Various Brands of Wristbands and Ground Cords**

There are three connector systems commonly used for ESD protective grounding. These are the 4mm (1/8"), 7mm (1/4") and 10mm (3/8")snap. These are available in both male (stud) and female (socket) snaps.

No standard exists for connectors for ESD protective grounding. The most commonly used snaps may be found in various products and in various configurations depending upon the original manufacturer.

ESD Systems.com has adapters available to adapt ESD Systems.com products to other manufacturer's products. These adapters are illustrated in this Tech Brief.

Because of the possible confusion in measurement of studs and sockets we suggest that you try a sample of these adapters before purchase. ESD Systems.com will supply samples upon request.

- 12140 Adapts a 3/8" (10mm) stud to a 1/8" (4mm) socket
- **12142** Adapts a 1/4" (7mm) stud to a 1/8" (4mm) socket
- **12144** Adapts a 3/8" (10mm) socket to a 1/8" (4mm) stud
- **12146** Adapts a 1/4" (7mm) socket to a 1/8" (4mm) stud
- **12148** Adapts a 1/4" (7mm) socket to a 1/8" (4mm) socket