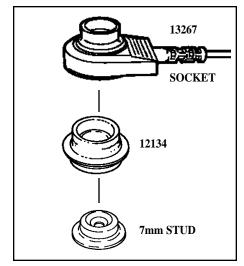

### **Adapters for Various Brands of Wristbands and Ground Cords**

There are three connector systems commonly used for ESD protective grounding. These are the 4mm (1/8"), 7mm (1/4") and 10mm (3/8")snap. These are available in both male (stud) and female (socket) snaps.

No standard exists for connectors for ESD protective grounding. The most commonly used snaps may be found in various products and in various configurations depending upon the original manufacturer.

ESD Systems.com has adapters available to adapt ESD Systems.com products to other manufacturer's products. These adapters are illustrated in this Tech Brief.

Because of the possible confusion in measurement of studs and sockets we suggest that you try a sample of these adapters before purchase. ESD Systems.com will supply samples upon request.

- 12140 Adapts a 3/8" (10mm) stud to a 1/8" (4mm) socket
- **12142** Adapts a 1/4" (7mm) stud to a 1/8" (4mm) socket
- **12144** Adapts a 3/8" (10mm) socket to a 1/8" (4mm) stud
- **12146** Adapts a 1/4" (7mm) socket to a 1/8" (4mm) stud
- **12148** Adapts a 1/4" (7mm) socket to a 1/8" (4mm) socket