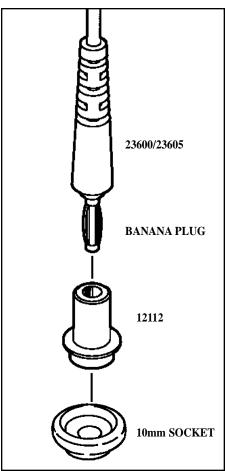

### **Adapters for Various Brands of Wristbands and Ground Cords**

There are three connector systems commonly used for ESD protective grounding. These are the 4mm (1/8"), 7mm (1/4") and 10mm (3/8")snap. These are available in both male (stud) and female (socket) snaps.

No standard exists for connectors for ESD protective grounding. The most commonly used snaps may be found in various products and in various configurations depending upon the original manufacturer.

ESD Systems.com has adapters available to adapt ESD Systems.com products to other manufacturer's products. These adapters are illustrated in this Tech Brief.

Because of the possible confusion in measurement of studs and sockets we suggest that you try a sample of these adapters before purchase. ESD Systems.com will supply samples upon request.

- 12140 Adapts a 3/8" (10mm) stud to a 1/8" (4mm) socket
- **12142** Adapts a 1/4" (7mm) stud to a 1/8" (4mm) socket
- **12144** Adapts a 3/8" (10mm) socket to a 1/8" (4mm) stud
- **12146** Adapts a 1/4" (7mm) socket to a 1/8" (4mm) stud
- **12148** Adapts a 1/4" (7mm) socket to a 1/8" (4mm) socket