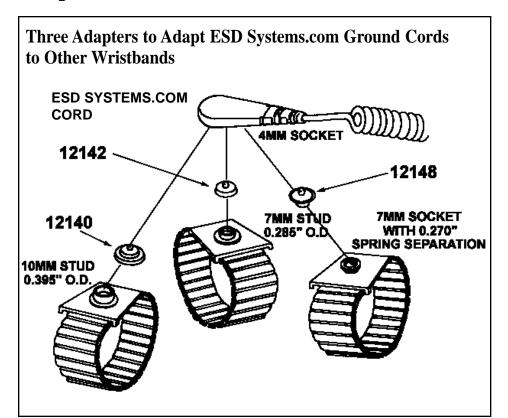

### **Adapters for Various Brands of Wristbands and Ground Cords**

There are three connector systems commonly used for ESD protective grounding. These are the 4mm (1/8"), 7mm (1/4") and 10mm (3/8")snap. These are available in both male (stud) and female (socket) snaps.

No standard exists for connectors for ESD protective grounding. The most commonly used snaps may be found in various products and in various configurations depending upon the original manufacturer.

ESD Systems.com has adapters available to adapt ESD Systems.com products to other manufacturer's products. These adapters are illustrated in this Tech Brief.

Because of the possible confusion in measurement of studs and sockets we suggest that you try a sample of these adapters before purchase. ESD Systems.com will supply samples upon request.

- 12140 Adapts a 3/8" (10mm) stud to a 1/8" (4mm) socket
- **12142** Adapts a 1/4" (7mm) stud to a 1/8" (4mm) socket
- **12144** Adapts a 3/8" (10mm) socket to a 1/8" (4mm) stud
- **12146** Adapts a 1/4" (7mm) socket to a 1/8" (4mm) stud
- **12148** Adapts a 1/4" (7mm) socket to a 1/8" (4mm) socket