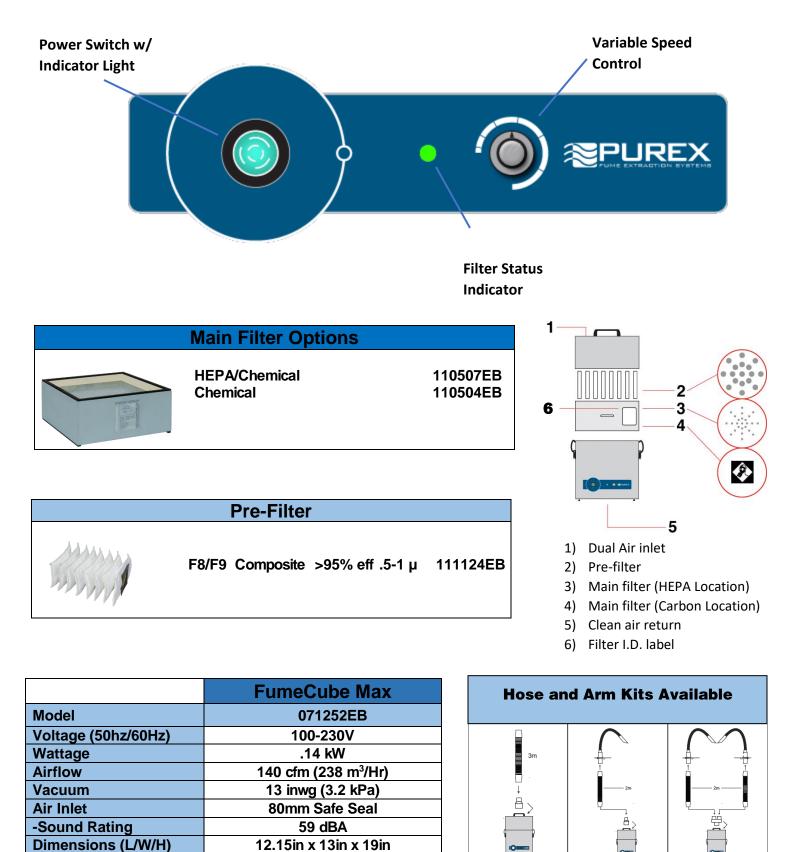

## **Purex Systems**

- Automatic Flow Control maintains constant extraction rate
- ✤ Adjustable Air Flow extends filter life
- Blocked Filter Warning
- Easy to change filters
- Quiet operation
- Reverse Air Flow prevents condensation and extends filter life

- HEPA filtration removes 99.997% of particles down to .3 microns
- Gas and particle sensors on exhaust
- Filter Blocked Monitor
- Remote Machine Interface
- Welded stainless steel construction
- Continuous run brushless motors
- Low energy consumption

## **FumeCube Max**

Option I - Hose Kit

Option 3 - 38mm Du

Option 2 - 38mm Single Arm Kit

31 lbs

Weight