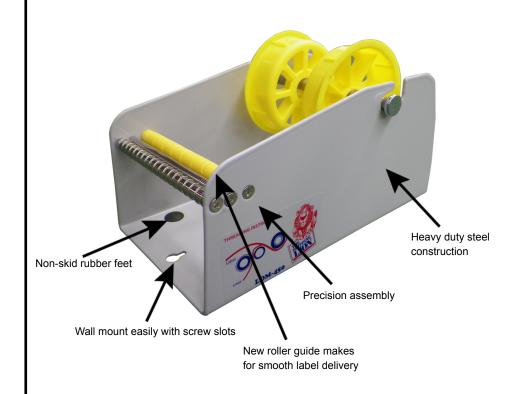

- Easy to use quick to load and thread, just pull on liner & label is ready to apply.
- Convenient ready for wall-mount or use on counter.
- Pre-drilled holes for wall mount.
- Versatile use any size or shape label square corner or die cut.
- Holds rolls up to 7" in diameter.
- Dispenser for use with Label rolls 3" core diameter
- Durable heavy duty all metal construction.