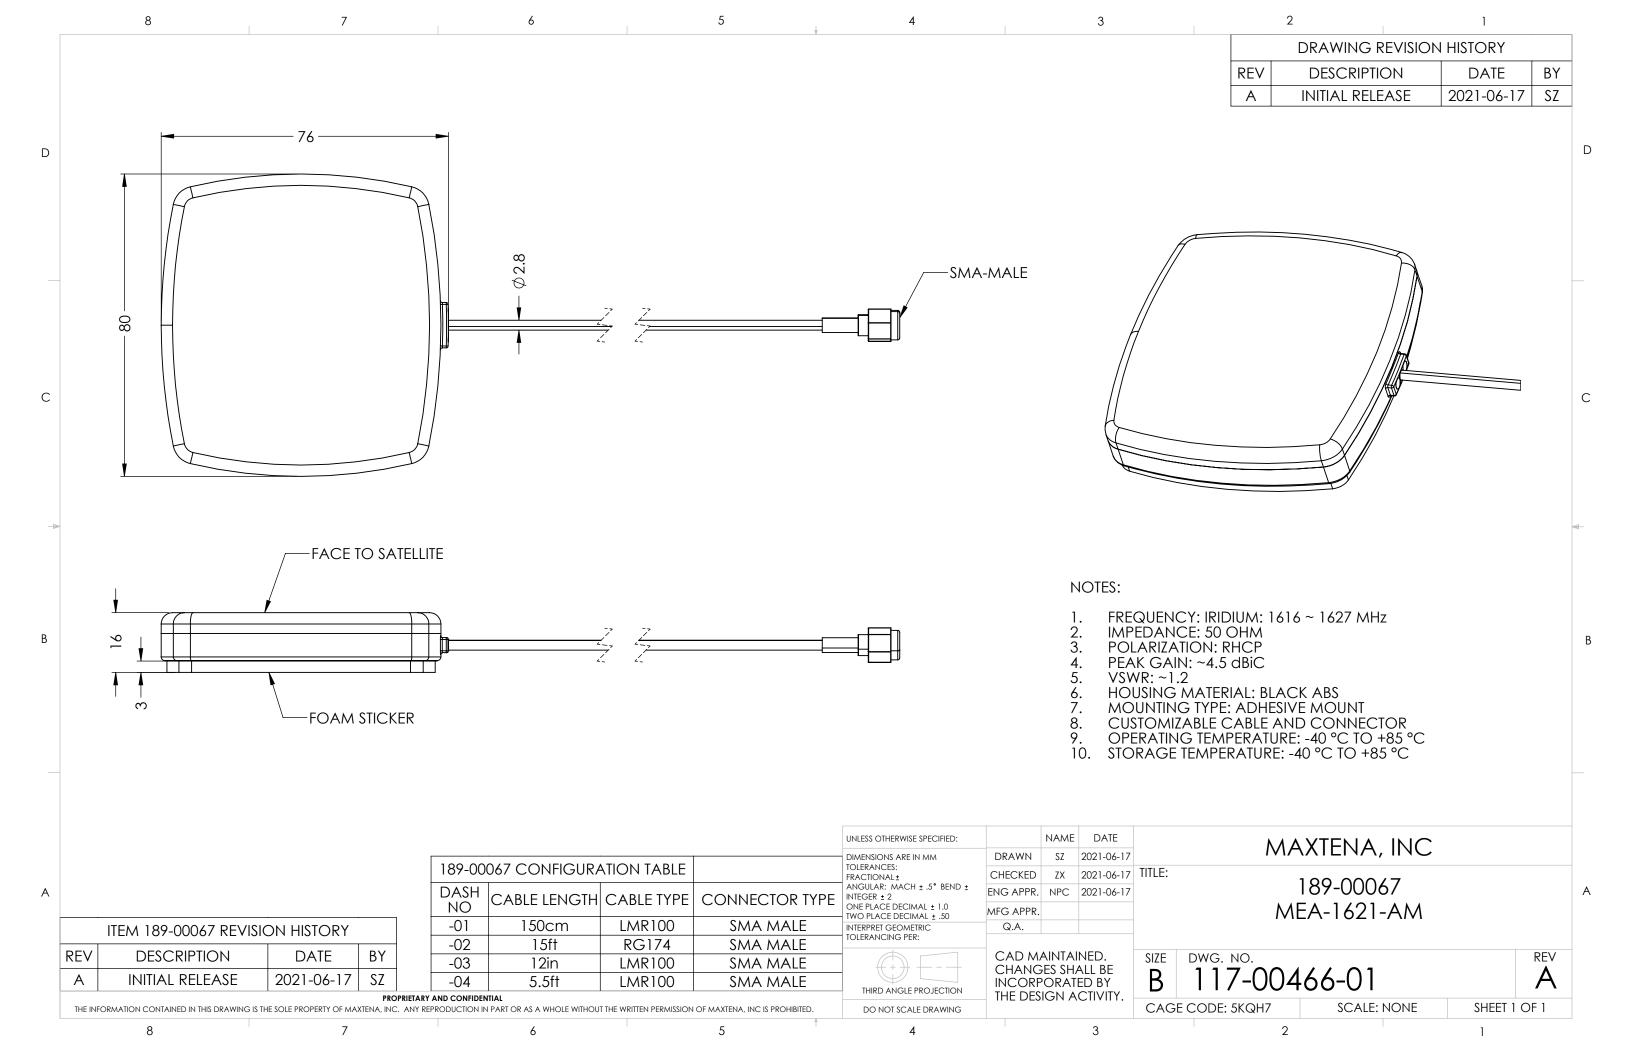

## **Mechanical Specification**

| Parameter             | Specification     |
|-----------------------|-------------------|
| Antenna Dimensions    | 80 x 76 x 16 mm   |
| Operating Temperature | -40°C to 85°C     |
| Mounting Type         | Adhesive Mount    |
| Randome Type          | ABS               |
| Randome Color         | Black             |
| Antenna Base          | ABS               |
| Connector Type        | SMA-Male Standard |
| Cable Length          | 150 cm            |
| Cable Type            | LM4100 cable      |
| Substance Compliance  | RoHS              |
| Certificates          | Iridium Certified |