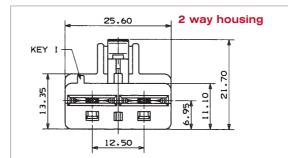

# Dimensional characteristics

### Connector compatibility

• Usable terminals: DCS-1 9.5 mm female terminals

| Part Numbers | No. of position | Terminal size | Code | Colour |
|--------------|-----------------|---------------|------|--------|
| 6 020 08 01  | 1               | 9.5 mm        | 1    | Black  |
| 6 020 09 01  | 2               | 9.5 mm        | 1    | Black  |