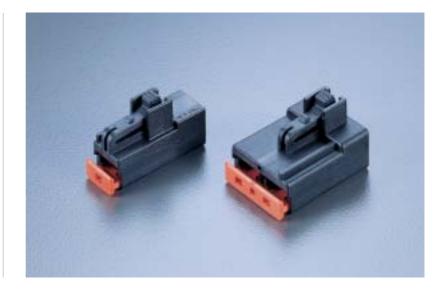

# 1 & 2 way female housings for 9.5 mm terminals

### Connector compatibility

• Usable terminals: DCS-1 9.5 mm female terminals

| Part Numbers | No. of position | Terminal size | Code | Colour |
|--------------|-----------------|---------------|------|--------|
| 6 020 08 01  | 1               | 9.5 mm        | 1    | Black  |
| 6 020 09 01  | 2               | 9.5 mm        | 1    | Black  |