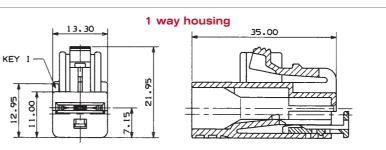

# Dimensional characteristics

### Connector compatibility

• Usable terminals: DCS-1 9.5 mm female terminals

| Part Numbers | No. of position | Terminal size | Code | Colour |
|--------------|-----------------|---------------|------|--------|
| 6 020 08 01  | 1               | 9.5 mm        | 1    | Black  |
| 6 020 09 01  | 2               | 9.5 mm        | 1    | Black  |