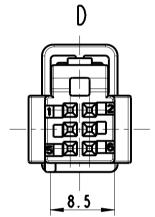

INGS

2

D

В

**Specifications** 

General Mechanical Physical Terminal 1 Type Environmental Other Features

## <u>General</u>

| Application    | Wire to Device      |
|----------------|---------------------|
| Ways           | 6                   |
| Coding version | Α                   |
| Product Type   | Housing             |
| Coding         | Yes                 |
| Family         | Wire to Device      |
| Features       | 6Way Female Housing |
| Hybrid         | No                  |
|                |                     |