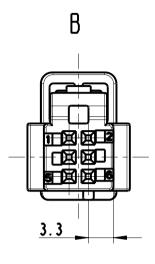

INGS

2

D

В

**Specifications** 

General Mechanical Physical Terminal 1 Type Environmental Other Features

## <u>General</u>

| Application    | Wire to Device      |
|----------------|---------------------|
| Ways           | 6                   |
| Coding version | В                   |
| Product Type   | Housing             |
| Coding         | Yes                 |
| Family         | Wire to Device      |
| Features       | 6Way Female Housing |
| Hybrid         | No                  |
|                |                     |