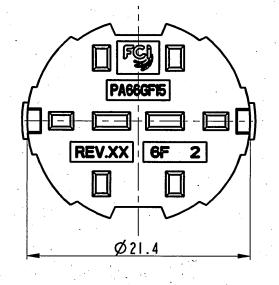

|                                                             | ASSEMBLY FEMALE             |
|-------------------------------------------------------------|-----------------------------|
| HOUSING                                                     | material PBT                |
| GASKET                                                      | material LSR - colour RED   |
|                                                             | GREEN COLOUR (colore verde) |
| MECHANICAL<br>POLARIZATION<br>(polarizzazione<br>meccanica) | 4 way                       |
|                                                             | SCALE 1:1                   |
| P/N                                                         | 17260855                    |