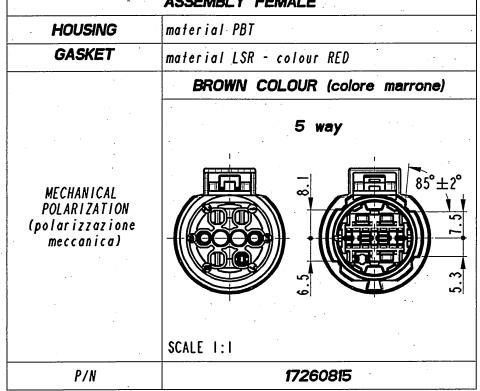

| •                                                                                                                                                                                                                                                                                                                                                                                                                                                                                                                                                                                                                                                                                                                                                                                                                                                                                                                                                                                                                                                                                                                                                                                                                                                                                                                                                                                                                                                                                                                                                                                                                                                                                                                                                                                                                                                                                                                                                                                                                                                                                                                              |                            |                       |                       |                                      |                                      |                                                    |                            |  |
|--------------------------------------------------------------------------------------------------------------------------------------------------------------------------------------------------------------------------------------------------------------------------------------------------------------------------------------------------------------------------------------------------------------------------------------------------------------------------------------------------------------------------------------------------------------------------------------------------------------------------------------------------------------------------------------------------------------------------------------------------------------------------------------------------------------------------------------------------------------------------------------------------------------------------------------------------------------------------------------------------------------------------------------------------------------------------------------------------------------------------------------------------------------------------------------------------------------------------------------------------------------------------------------------------------------------------------------------------------------------------------------------------------------------------------------------------------------------------------------------------------------------------------------------------------------------------------------------------------------------------------------------------------------------------------------------------------------------------------------------------------------------------------------------------------------------------------------------------------------------------------------------------------------------------------------------------------------------------------------------------------------------------------------------------------------------------------------------------------------------------------|----------------------------|-----------------------|-----------------------|--------------------------------------|--------------------------------------|----------------------------------------------------|----------------------------|--|
|                                                                                                                                                                                                                                                                                                                                                                                                                                                                                                                                                                                                                                                                                                                                                                                                                                                                                                                                                                                                                                                                                                                                                                                                                                                                                                                                                                                                                                                                                                                                                                                                                                                                                                                                                                                                                                                                                                                                                                                                                                                                                                                                |                            |                       |                       |                                      |                                      |                                                    |                            |  |
| 01-09                                                                                                                                                                                                                                                                                                                                                                                                                                                                                                                                                                                                                                                                                                                                                                                                                                                                                                                                                                                                                                                                                                                                                                                                                                                                                                                                                                                                                                                                                                                                                                                                                                                                                                                                                                                                                                                                                                                                                                                                                                                                                                                          | 02/02/2009                 | 02-R                  | -                     |                                      | D FOR PRODUCTION sion net necessary  | 禹.                                                 | FI K                       |  |
| 92/06                                                                                                                                                                                                                                                                                                                                                                                                                                                                                                                                                                                                                                                                                                                                                                                                                                                                                                                                                                                                                                                                                                                                                                                                                                                                                                                                                                                                                                                                                                                                                                                                                                                                                                                                                                                                                                                                                                                                                                                                                                                                                                                          | 12/12/06                   | 02                    | •                     | UPDATED MODEL DRAV                   | WING AND NOTES                       | FP                                                 | MC                         |  |
|                                                                                                                                                                                                                                                                                                                                                                                                                                                                                                                                                                                                                                                                                                                                                                                                                                                                                                                                                                                                                                                                                                                                                                                                                                                                                                                                                                                                                                                                                                                                                                                                                                                                                                                                                                                                                                                                                                                                                                                                                                                                                                                                | 23/06/06                   | 01                    | . •                   | UPDATED MODEL DRAW                   | WING AND NOTES                       | FP                                                 | - MC                       |  |
| ECN-NO.<br>NUNEROECH                                                                                                                                                                                                                                                                                                                                                                                                                                                                                                                                                                                                                                                                                                                                                                                                                                                                                                                                                                                                                                                                                                                                                                                                                                                                                                                                                                                                                                                                                                                                                                                                                                                                                                                                                                                                                                                                                                                                                                                                                                                                                                           | DATE DD/ HM / YY<br>DATA   | REVISION<br>REVISIONE | POSITION<br>POSIZIONE |                                      | NGE DESCRIPTION<br>CRIZIONE MODIFICA | DRAWN BY<br>DISEGNATORE                            | CHK. BY APPR. BY APPROVATO |  |
| PRODUCT SPEC.  SPEC. DI PRODUCTO  SPEC. DI PRODUCTO  SPEC. DI NUBALLAGGIO  IPS 310  - APPLICATION SPEC.  SPEC. DI NUBALLAGGIO  IPS 311  IP |                            |                       |                       |                                      |                                      |                                                    |                            |  |
| TOLERANCES TOLLERANZE ±0.3 COUNTERPART Nr. CONTROPARTE Nr.                                                                                                                                                                                                                                                                                                                                                                                                                                                                                                                                                                                                                                                                                                                                                                                                                                                                                                                                                                                                                                                                                                                                                                                                                                                                                                                                                                                                                                                                                                                                                                                                                                                                                                                                                                                                                                                                                                                                                                                                                                                                     | MATERIA<br>MATERIA         | SEE TAI               | BLE                   | SURFACE FINISH FINITURA SUPERFICIALE |                                      | ISO PROJECT                                        | 150 pro / eng.             |  |
| 1 726 08 XI DO NOT SCALE DRAW DISEGNO FUORI SCALE                                                                                                                                                                                                                                                                                                                                                                                                                                                                                                                                                                                                                                                                                                                                                                                                                                                                                                                                                                                                                                                                                                                                                                                                                                                                                                                                                                                                                                                                                                                                                                                                                                                                                                                                                                                                                                                                                                                                                                                                                                                                              |                            | . SEE                 | TABLE                 | LOC. CODE IT                         |                                      | DIMENSION<br>MILLIMETER<br>DIMENSIONI<br>MILLIMETR | S FORMATO                  |  |
| DATE DATA                                                                                                                                                                                                                                                                                                                                                                                                                                                                                                                                                                                                                                                                                                                                                                                                                                                                                                                                                                                                                                                                                                                                                                                                                                                                                                                                                                                                                                                                                                                                                                                                                                                                                                                                                                                                                                                                                                                                                                                                                                                                                                                      | NAME TITLE<br>NOME DESCRIZ |                       |                       |                                      | DRAWING NUMBER NUMERO DISEGNO        |                                                    | SHEET<br>FOGLIO            |  |
| DISEGNATORE 12/04/C<br>CHECKED BY<br>CONTROLLATO                                                                                                                                                                                                                                                                                                                                                                                                                                                                                                                                                                                                                                                                                                                                                                                                                                                                                                                                                                                                                                                                                                                                                                                                                                                                                                                                                                                                                                                                                                                                                                                                                                                                                                                                                                                                                                                                                                                                                                                                                                                                               | D6 G.STELLA                |                       | SEMBLY<br>SEALED      | FEMALE<br>CONNECTOR                  | FSD 309914                           | <u>C</u>                                           | of <i>i</i> di             |  |
| APPROVED BY 12/04/0                                                                                                                                                                                                                                                                                                                                                                                                                                                                                                                                                                                                                                                                                                                                                                                                                                                                                                                                                                                                                                                                                                                                                                                                                                                                                                                                                                                                                                                                                                                                                                                                                                                                                                                                                                                                                                                                                                                                                                                                                                                                                                            | DE M.COLONBO ESR NO.       | ESR EU-06             | 0274 CAT.             | NO. SEE TABLE                        | FILE NAME   fsd309914-1_             | 1-02                                               | SCALA 2:                   |  |