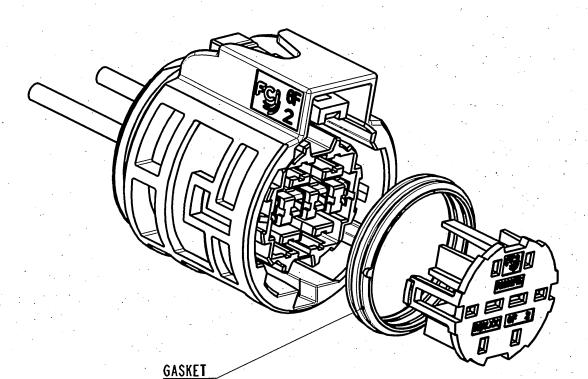

|                                                             | ASSEMBLY FEMALE             |
|-------------------------------------------------------------|-----------------------------|
| HOUSING                                                     | material PBT                |
| GASKET                                                      | material LSR - colour RED   |
|                                                             | GREEN COLOUR (colore verde) |
| MECHANICAL<br>POLARIZATION<br>(polarizzazione<br>meccanica) | 4 way                       |
|                                                             | SCALE 1:1                   |
| P/N                                                         | 17260855                    |

| SECONDARY LOCK FEMALE    |   |                              |  |  |  |
|--------------------------|---|------------------------------|--|--|--|
| SECONDAN I LOCK I LINALL |   |                              |  |  |  |
| MATER i<br>nater i       |   | PA66-GF15%                   |  |  |  |
| COLOI<br>(coloi          |   | VIOLET COLOUR (colore viola) |  |  |  |
| P/N                      | , | 17260879                     |  |  |  |

DRAWING NUMBER FSD 309914 REVISION 02 SHEET 1/1 APPROVAL LEVEL NUMERO DISEGNO 1/1 APPROVAL LEVEL

STRICTLY

CONFIDENTIAL

SEC-LOCK

THE SEC-LOCK IS SUPPLIED SEPARATELY
IL SEC-LOCK VIENE FORNITO SEPARATAMENTE

| CAVITY SUITABLE FOR TERMINAL              | WIRE SIZE<br>(mm2) | P/N SWS<br>COLOUR | P/N CAVITY PLUG<br>COLUOR |
|-------------------------------------------|--------------------|-------------------|---------------------------|
| SICMA3 FEMALE 1.5 (T3)<br>P/N 211CC2S0161 | 0.35               | 211M0007          |                           |
| SICMA3 FEMALE 1.5 (T3)<br>P/N 211CC2S1161 | 0.50 - 0.75        | YELLOW            | 211M0012                  |
| SICMA3 FEMALE 1.5 (T3)<br>P/N 211CC2S4161 | 1.0                | 211M0008          | WHITE                     |
| SICMA3 FEMALE 1.5 (T3)<br>P/N 211CC2S2161 | 1.5                | GREEN             |                           |
| SICMA2 FEMALE 2.8 (T3)<br>P/N 17062000    | 0.35 - 0.75        | 211M0009<br>RED   | 211M0013                  |
| SICMA2 FEMALE 2.8 (T3)<br>P/N 17062010    | 1.0 - 2.5          | 211M0010<br>BLUE  | WHITE                     |