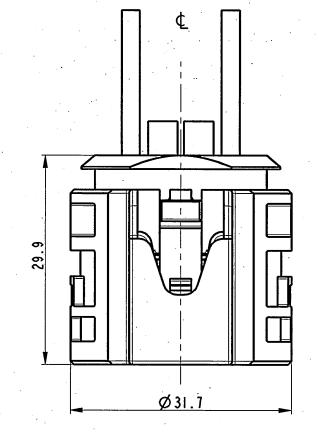

| SECONDARY LOCK FEMALE    |   |                              |  |  |  |
|--------------------------|---|------------------------------|--|--|--|
| SECONDAN I LOCK I LINALL |   |                              |  |  |  |
| MATER i<br>nater i       |   | PA66-GF15%                   |  |  |  |
| COLOI<br>(coloi          |   | VIOLET COLOUR (colore viola) |  |  |  |
| P/N                      | , | 17260879                     |  |  |  |