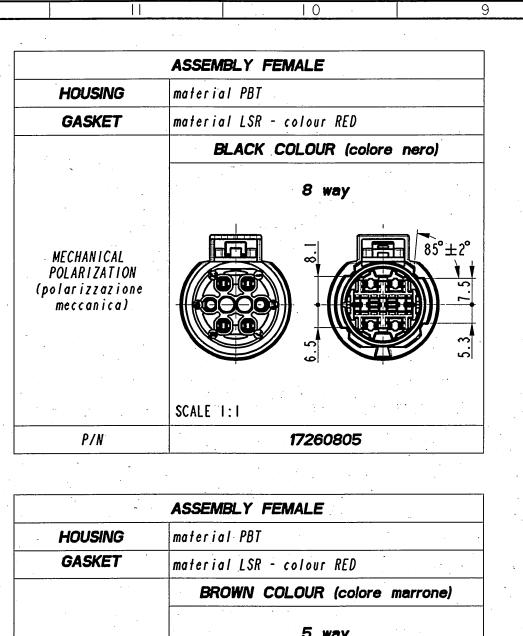

| •                                                                                                                                                                                                                                                                                                                                                                                                                                                                                                                                                                                                                                                                                                                                                                                                                                                                                                                                                                                                                                                                                                                                                                                                                                                                                                                                                                                                                                                                                                                                                                                                                                                                                                                                                                                                                                                                                                                                                                                                                                                                                                                              |                            |                       |                       |                                      |                                      |                                                    |                            |  |
|--------------------------------------------------------------------------------------------------------------------------------------------------------------------------------------------------------------------------------------------------------------------------------------------------------------------------------------------------------------------------------------------------------------------------------------------------------------------------------------------------------------------------------------------------------------------------------------------------------------------------------------------------------------------------------------------------------------------------------------------------------------------------------------------------------------------------------------------------------------------------------------------------------------------------------------------------------------------------------------------------------------------------------------------------------------------------------------------------------------------------------------------------------------------------------------------------------------------------------------------------------------------------------------------------------------------------------------------------------------------------------------------------------------------------------------------------------------------------------------------------------------------------------------------------------------------------------------------------------------------------------------------------------------------------------------------------------------------------------------------------------------------------------------------------------------------------------------------------------------------------------------------------------------------------------------------------------------------------------------------------------------------------------------------------------------------------------------------------------------------------------|----------------------------|-----------------------|-----------------------|--------------------------------------|--------------------------------------|----------------------------------------------------|----------------------------|--|
|                                                                                                                                                                                                                                                                                                                                                                                                                                                                                                                                                                                                                                                                                                                                                                                                                                                                                                                                                                                                                                                                                                                                                                                                                                                                                                                                                                                                                                                                                                                                                                                                                                                                                                                                                                                                                                                                                                                                                                                                                                                                                                                                |                            |                       |                       |                                      |                                      |                                                    |                            |  |
| 01-09                                                                                                                                                                                                                                                                                                                                                                                                                                                                                                                                                                                                                                                                                                                                                                                                                                                                                                                                                                                                                                                                                                                                                                                                                                                                                                                                                                                                                                                                                                                                                                                                                                                                                                                                                                                                                                                                                                                                                                                                                                                                                                                          | 02/02/2009                 | 02-R                  | -                     |                                      | D FOR PRODUCTION sion net necessary  | 禹.                                                 | FI K                       |  |
| 92/06                                                                                                                                                                                                                                                                                                                                                                                                                                                                                                                                                                                                                                                                                                                                                                                                                                                                                                                                                                                                                                                                                                                                                                                                                                                                                                                                                                                                                                                                                                                                                                                                                                                                                                                                                                                                                                                                                                                                                                                                                                                                                                                          | 12/12/06                   | 02                    | •                     | UPDATED MODEL DRAV                   | WING AND NOTES                       | FP                                                 | MC                         |  |
|                                                                                                                                                                                                                                                                                                                                                                                                                                                                                                                                                                                                                                                                                                                                                                                                                                                                                                                                                                                                                                                                                                                                                                                                                                                                                                                                                                                                                                                                                                                                                                                                                                                                                                                                                                                                                                                                                                                                                                                                                                                                                                                                | 23/06/06                   | 01                    | . •                   | UPDATED MODEL DRAW                   | WING AND NOTES                       | FP                                                 | - MC                       |  |
| ECN-NO.<br>NUNEROECH                                                                                                                                                                                                                                                                                                                                                                                                                                                                                                                                                                                                                                                                                                                                                                                                                                                                                                                                                                                                                                                                                                                                                                                                                                                                                                                                                                                                                                                                                                                                                                                                                                                                                                                                                                                                                                                                                                                                                                                                                                                                                                           | DATE DD/ HM / YY<br>DATA   | REVISION<br>REVISIONE | POSITION<br>POSIZIONE |                                      | NGE DESCRIPTION<br>CRIZIONE MODIFICA | DRAWN BY<br>DISEGNATORE                            | CHK. BY APPR. BY APPROVATO |  |
| PRODUCT SPEC.  SPEC. DI PRODUCTO  SPEC. DI PRODUCTO  SPEC. DI NUBALLAGGIO  IPS 310  - APPLICATION SPEC.  SPEC. DI NUBALLAGGIO  IPS 311  IP |                            |                       |                       |                                      |                                      |                                                    |                            |  |
| TOLERANCES TOLLERANZE ±0.3 COUNTERPART Nr. CONTROPARTE Nr.                                                                                                                                                                                                                                                                                                                                                                                                                                                                                                                                                                                                                                                                                                                                                                                                                                                                                                                                                                                                                                                                                                                                                                                                                                                                                                                                                                                                                                                                                                                                                                                                                                                                                                                                                                                                                                                                                                                                                                                                                                                                     | MATERIA<br>MATERIA         | SEE TAI               | BLE                   | SURFACE FINISH FINITURA SUPERFICIALE |                                      | ISO PROJECT                                        | 150 pro / eng.             |  |
| 1 726 08 XI DO NOT SCALE DRAW DISEGNO FUORI SCALE                                                                                                                                                                                                                                                                                                                                                                                                                                                                                                                                                                                                                                                                                                                                                                                                                                                                                                                                                                                                                                                                                                                                                                                                                                                                                                                                                                                                                                                                                                                                                                                                                                                                                                                                                                                                                                                                                                                                                                                                                                                                              |                            | . SEE                 | TABLE                 | LOC. CODE IT                         |                                      | DIMENSION<br>MILLIMETER<br>DIMENSIONI<br>MILLIMETR | S FORMATO                  |  |
| DATE DATA                                                                                                                                                                                                                                                                                                                                                                                                                                                                                                                                                                                                                                                                                                                                                                                                                                                                                                                                                                                                                                                                                                                                                                                                                                                                                                                                                                                                                                                                                                                                                                                                                                                                                                                                                                                                                                                                                                                                                                                                                                                                                                                      | NAME TITLE<br>NOME DESCRIZ |                       |                       |                                      | DRAWING NUMBER NUMERO DISEGNO        |                                                    | SHEET<br>FOGLIO            |  |
| DISEGNATORE 12/04/C<br>CHECKED BY<br>CONTROLLATO                                                                                                                                                                                                                                                                                                                                                                                                                                                                                                                                                                                                                                                                                                                                                                                                                                                                                                                                                                                                                                                                                                                                                                                                                                                                                                                                                                                                                                                                                                                                                                                                                                                                                                                                                                                                                                                                                                                                                                                                                                                                               | D6 G.STELLA                |                       | SEMBLY<br>SEALED      | FEMALE<br>CONNECTOR                  | FSD 309914                           | <u>C</u>                                           | of <i>i</i> di             |  |
| APPROVED BY 12/04/0                                                                                                                                                                                                                                                                                                                                                                                                                                                                                                                                                                                                                                                                                                                                                                                                                                                                                                                                                                                                                                                                                                                                                                                                                                                                                                                                                                                                                                                                                                                                                                                                                                                                                                                                                                                                                                                                                                                                                                                                                                                                                                            | DE M.COLONBO ESR NO.       | ESR EU-06             | 0274 CAT.             | NO. SEE TABLE                        | FILE NAME   fsd309914-1_             | 1-02                                               | SCALA 2:                   |  |