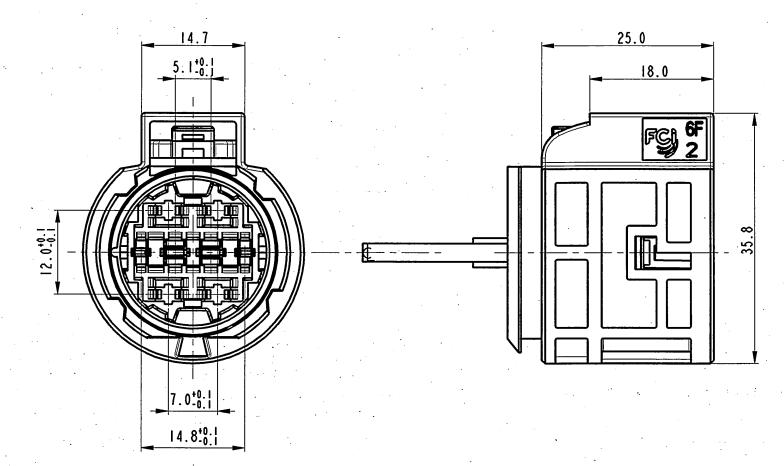

| •                                                                                                                                                                                                                                                                                                                                                                                                                                                                                                                                                                                                                                                                                                                                                                                                                                                                                                                                                                                                                                                                                                                                                                                                                                                                                                                                                                                                                                                                                                                                                                                                                                                                                                                                                                                                                                                                                                                                                                                                                                                                                                                              |                            |                       |                       |                                      |                                      |                                                    |                            |  |
|--------------------------------------------------------------------------------------------------------------------------------------------------------------------------------------------------------------------------------------------------------------------------------------------------------------------------------------------------------------------------------------------------------------------------------------------------------------------------------------------------------------------------------------------------------------------------------------------------------------------------------------------------------------------------------------------------------------------------------------------------------------------------------------------------------------------------------------------------------------------------------------------------------------------------------------------------------------------------------------------------------------------------------------------------------------------------------------------------------------------------------------------------------------------------------------------------------------------------------------------------------------------------------------------------------------------------------------------------------------------------------------------------------------------------------------------------------------------------------------------------------------------------------------------------------------------------------------------------------------------------------------------------------------------------------------------------------------------------------------------------------------------------------------------------------------------------------------------------------------------------------------------------------------------------------------------------------------------------------------------------------------------------------------------------------------------------------------------------------------------------------|----------------------------|-----------------------|-----------------------|--------------------------------------|--------------------------------------|----------------------------------------------------|----------------------------|--|
|                                                                                                                                                                                                                                                                                                                                                                                                                                                                                                                                                                                                                                                                                                                                                                                                                                                                                                                                                                                                                                                                                                                                                                                                                                                                                                                                                                                                                                                                                                                                                                                                                                                                                                                                                                                                                                                                                                                                                                                                                                                                                                                                |                            |                       |                       |                                      |                                      |                                                    |                            |  |
| 01-09                                                                                                                                                                                                                                                                                                                                                                                                                                                                                                                                                                                                                                                                                                                                                                                                                                                                                                                                                                                                                                                                                                                                                                                                                                                                                                                                                                                                                                                                                                                                                                                                                                                                                                                                                                                                                                                                                                                                                                                                                                                                                                                          | 02/02/2009                 | 02-R                  | -                     |                                      | D FOR PRODUCTION sion net necessary  | 禹.                                                 | FI K                       |  |
| 92/06                                                                                                                                                                                                                                                                                                                                                                                                                                                                                                                                                                                                                                                                                                                                                                                                                                                                                                                                                                                                                                                                                                                                                                                                                                                                                                                                                                                                                                                                                                                                                                                                                                                                                                                                                                                                                                                                                                                                                                                                                                                                                                                          | 12/12/06                   | 02                    | •                     | UPDATED MODEL DRAV                   | WING AND NOTES                       | FP                                                 | MC                         |  |
|                                                                                                                                                                                                                                                                                                                                                                                                                                                                                                                                                                                                                                                                                                                                                                                                                                                                                                                                                                                                                                                                                                                                                                                                                                                                                                                                                                                                                                                                                                                                                                                                                                                                                                                                                                                                                                                                                                                                                                                                                                                                                                                                | 23/06/06                   | 01                    | . •                   | UPDATED MODEL DRAW                   | WING AND NOTES                       | FP                                                 | - MC                       |  |
| ECN-NO.<br>NUNEROECH                                                                                                                                                                                                                                                                                                                                                                                                                                                                                                                                                                                                                                                                                                                                                                                                                                                                                                                                                                                                                                                                                                                                                                                                                                                                                                                                                                                                                                                                                                                                                                                                                                                                                                                                                                                                                                                                                                                                                                                                                                                                                                           | DATE DD/ HM / YY<br>DATA   | REVISION<br>REVISIONE | POSITION<br>POSIZIONE |                                      | NGE DESCRIPTION<br>CRIZIONE MODIFICA | DRAWN BY<br>DISEGNATORE                            | CHK. BY APPR. BY APPROVATO |  |
| PRODUCT SPEC.  SPEC. DI PRODUCTO  SPEC. DI PRODUCTO  SPEC. DI NUBALLAGGIO  IPS 310  - APPLICATION SPEC.  SPEC. DI NUBALLAGGIO  IPS 311  IP |                            |                       |                       |                                      |                                      |                                                    |                            |  |
| TOLERANCES TOLLERANZE ±0.3 COUNTERPART Nr. CONTROPARTE Nr.                                                                                                                                                                                                                                                                                                                                                                                                                                                                                                                                                                                                                                                                                                                                                                                                                                                                                                                                                                                                                                                                                                                                                                                                                                                                                                                                                                                                                                                                                                                                                                                                                                                                                                                                                                                                                                                                                                                                                                                                                                                                     | MATERIA<br>MATERIA         | SEE TAI               | BLE                   | SURFACE FINISH FINITURA SUPERFICIALE |                                      | ISO PROJECT                                        | 150 pro / eng.             |  |
| 1 726 08 XI DO NOT SCALE DRAW DISEGNO FUORI SCALE                                                                                                                                                                                                                                                                                                                                                                                                                                                                                                                                                                                                                                                                                                                                                                                                                                                                                                                                                                                                                                                                                                                                                                                                                                                                                                                                                                                                                                                                                                                                                                                                                                                                                                                                                                                                                                                                                                                                                                                                                                                                              |                            | . SEE                 | TABLE                 | LOC. CODE IT                         |                                      | DIMENSION<br>MILLIMETER<br>DIMENSIONI<br>MILLIMETR | S FORMATO                  |  |
| DATE DATA                                                                                                                                                                                                                                                                                                                                                                                                                                                                                                                                                                                                                                                                                                                                                                                                                                                                                                                                                                                                                                                                                                                                                                                                                                                                                                                                                                                                                                                                                                                                                                                                                                                                                                                                                                                                                                                                                                                                                                                                                                                                                                                      | NAME TITLE<br>NOME DESCRIZ |                       |                       |                                      | DRAWING NUMBER NUMERO DISEGNO        |                                                    | SHEET<br>FOGLIO            |  |
| DISEGNATORE 12/04/C<br>CHECKED BY<br>CONTROLLATO                                                                                                                                                                                                                                                                                                                                                                                                                                                                                                                                                                                                                                                                                                                                                                                                                                                                                                                                                                                                                                                                                                                                                                                                                                                                                                                                                                                                                                                                                                                                                                                                                                                                                                                                                                                                                                                                                                                                                                                                                                                                               | D6 G.STELLA                |                       | SEMBLY<br>SEALED      | FEMALE<br>CONNECTOR                  | FSD 309914                           | <u>C</u>                                           | of <i>i</i> di             |  |
| APPROVED BY 12/04/0                                                                                                                                                                                                                                                                                                                                                                                                                                                                                                                                                                                                                                                                                                                                                                                                                                                                                                                                                                                                                                                                                                                                                                                                                                                                                                                                                                                                                                                                                                                                                                                                                                                                                                                                                                                                                                                                                                                                                                                                                                                                                                            | DE M.COLONBO ESR NO.       | ESR EU-06             | 0274 CAT.             | NO. SEE TABLE                        | FILE NAME   fsd309914-1_             | 1-02                                               | SCALA 2:                   |  |