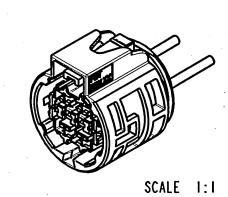

|                                                             | ASSEMBLY FEMALE             |
|-------------------------------------------------------------|-----------------------------|
| HOUSING                                                     | material PBT                |
| GASKET                                                      | material LSR - colour RED   |
|                                                             | GREEN COLOUR (colore verde) |
| MECHANICAL<br>POLARIZATION<br>(polarizzazione<br>meccanica) | 4 way                       |
|                                                             | SCALE 1:1                   |
| P/N                                                         | 17260855                    |