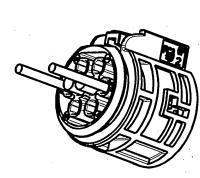

|                                                             | ASSEMBLY FEMALE             |
|-------------------------------------------------------------|-----------------------------|
| HOUSING                                                     | material PBT                |
| GASKET                                                      | material LSR - colour RED   |
|                                                             | GREEN COLOUR (colore verde) |
| MECHANICAL<br>POLARIZATION<br>(polarizzazione<br>meccanica) | 4 way                       |
|                                                             | SCALE 1:1                   |
| P/N                                                         | 17260855                    |