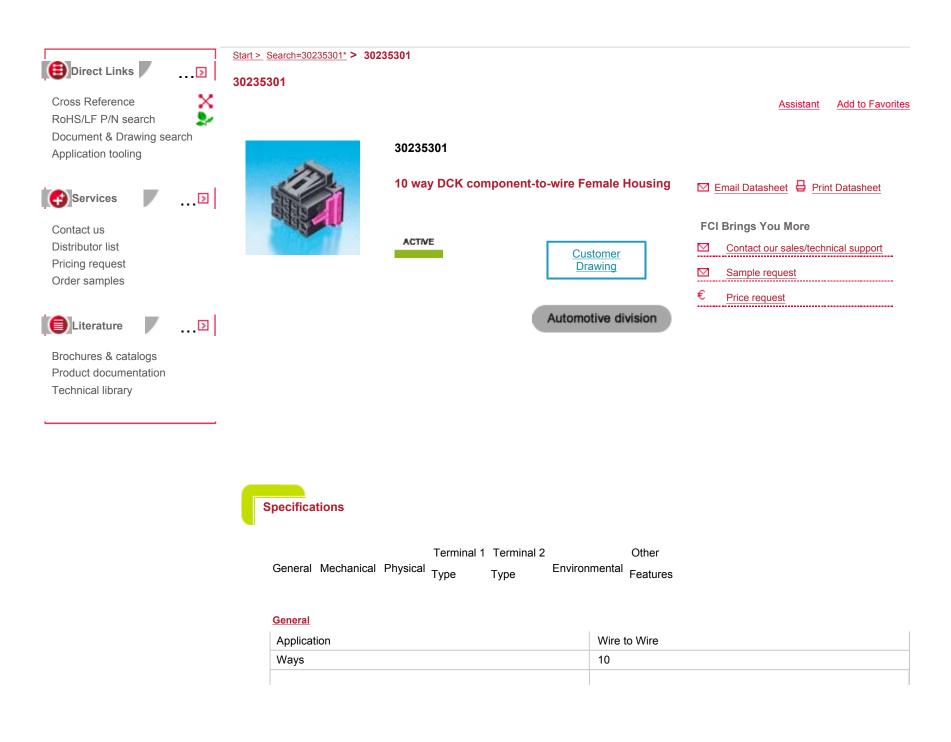

## Product Detail Page

| Coding version                                | A                          |
|-----------------------------------------------|----------------------------|
| Product Type                                  | Housing                    |
| Coding                                        | Yes                        |
| Family                                        | Wire to Wire               |
| Features                                      | 10 Way Female Housing      |
| Hybrid                                        | Yes                        |
| Main Terminal family                          | DCK                        |
| Main Terminal size                            | 1.5 mm                     |
| Sealed                                        | No                         |
| Terminal Size                                 | 6x1.5+4x2.8                |
| <u>Mechanical</u>                             |                            |
| Connector mating force                        | < 75N                      |
| Physical                                      |                            |
| Color                                         | Black                      |
| Material                                      | PBT-GF10                   |
| Temperature (Range)                           | -40°C to +105°C            |
| Terminal 1 Type                               |                            |
| Terminal type 1                               | DCK female 1.5 mm terminal |
| Ways for Terminal Type 1                      | 6                          |
| Contact insertion force for Terminal Type 1   | < 10N                      |
| Contact Pitch for Terminal Type 1             | 5.5 mm                     |
| Retention force (Contact) for Terminal Type 1 | > 55N                      |
| Terminal 2 Type                               |                            |
| Terminal type 2                               | DCK female 2.8 mm terminal |
| Ways for Terminal Type 2                      | 4                          |
| Contact insertion force for Terminal Type 2   | < 10N                      |
| Contact Pitch for Terminal Type 2             | 17.5 mm                    |
| Retention force (Contact) for Terminal Type 2 | > 100N                     |
| Environmental                                 |                            |
| IMDS                                          | Yes                        |
| Other Features                                |                            |
| Туре                                          | Female                     |