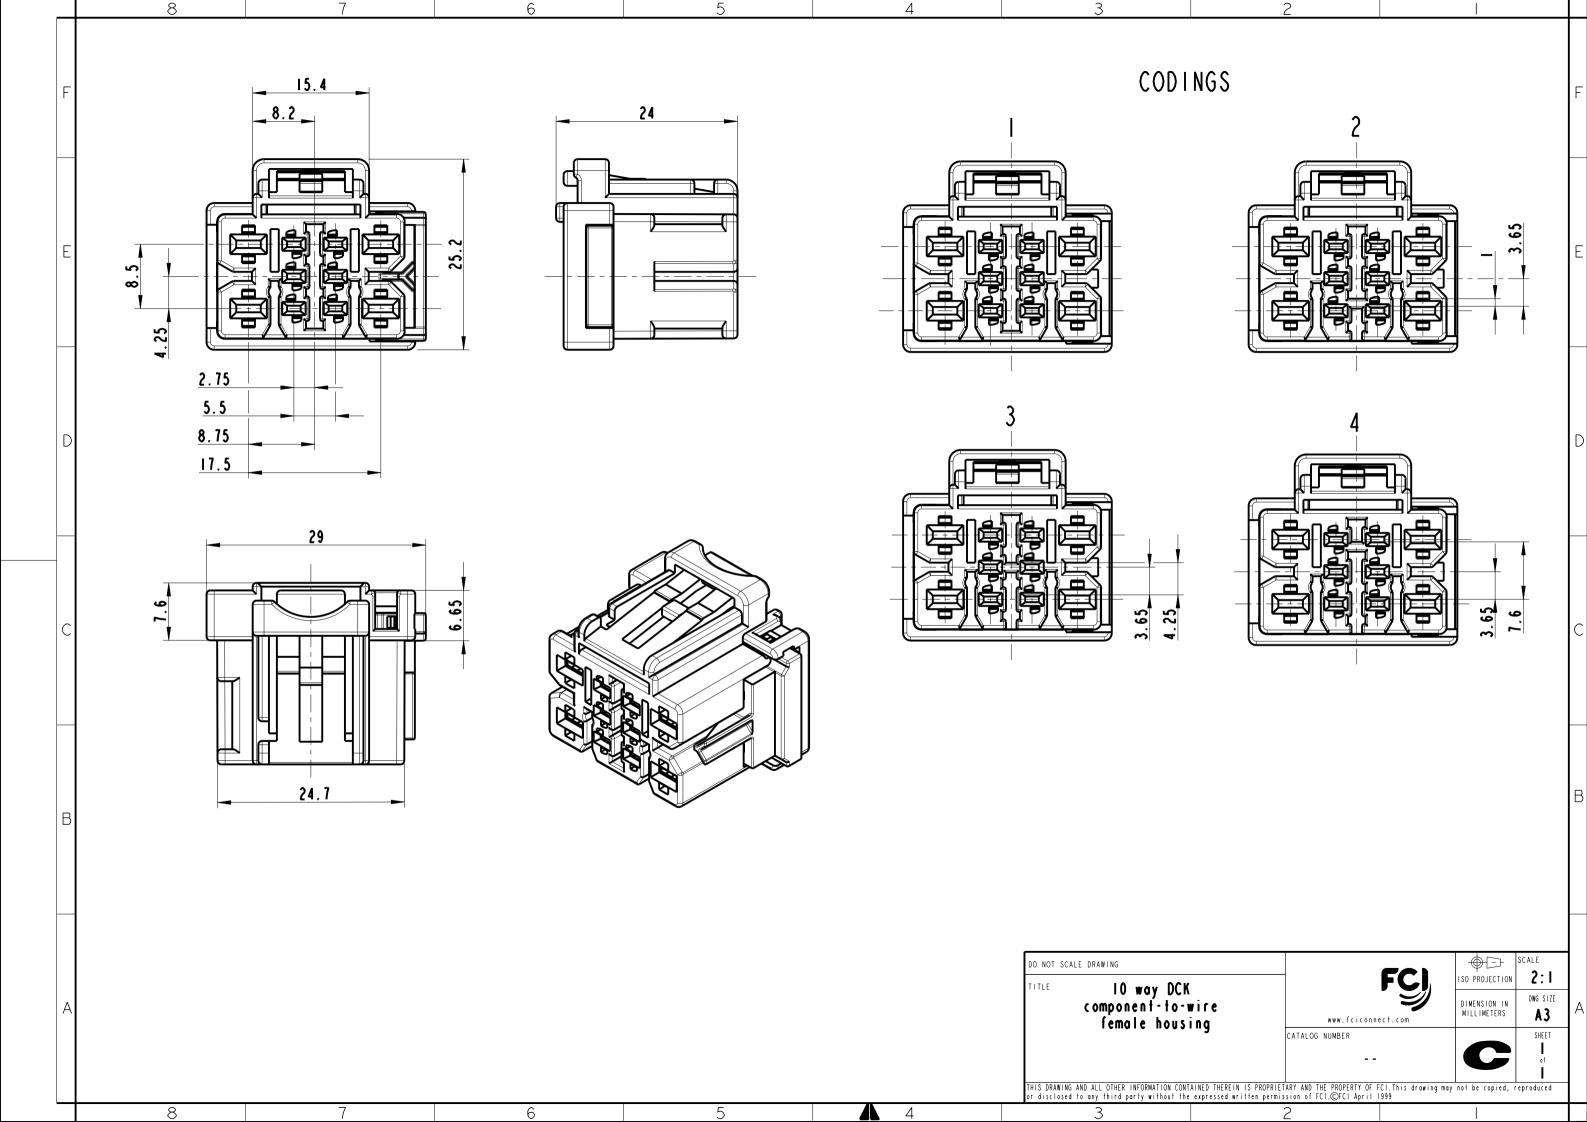

## Product Detail Page

| Coding version                                | A                          |
|-----------------------------------------------|----------------------------|
| Product Type                                  | Housing                    |
| Coding                                        | Yes                        |
| Family                                        | Wire to Wire               |
| Features                                      | 10 Way Female Housing      |
| Hybrid                                        | Yes                        |
| Main Terminal family                          | DCK                        |
| Main Terminal size                            | 1.5 mm                     |
| Sealed                                        | No                         |
| Terminal Size                                 | 6x1.5+4x2.8                |
| <u>Mechanical</u>                             |                            |
| Connector mating force                        | < 75N                      |
| Physical                                      |                            |
| Color                                         | Black                      |
| Material                                      | PBT-GF10                   |
| Temperature (Range)                           | -40°C to +105°C            |
| Terminal 1 Type                               |                            |
| Terminal type 1                               | DCK female 1.5 mm terminal |
| Ways for Terminal Type 1                      | 6                          |
| Contact insertion force for Terminal Type 1   | < 10N                      |
| Contact Pitch for Terminal Type 1             | 5.5 mm                     |
| Retention force (Contact) for Terminal Type 1 | > 55N                      |
| Terminal 2 Type                               |                            |
| Terminal type 2                               | DCK female 2.8 mm terminal |
| Ways for Terminal Type 2                      | 4                          |
| Contact insertion force for Terminal Type 2   | < 10N                      |
| Contact Pitch for Terminal Type 2             | 17.5 mm                    |
| Retention force (Contact) for Terminal Type 2 | > 100N                     |
| Environmental                                 |                            |
| IMDS                                          | Yes                        |
| Other Features                                |                            |
| Туре                                          | Female                     |