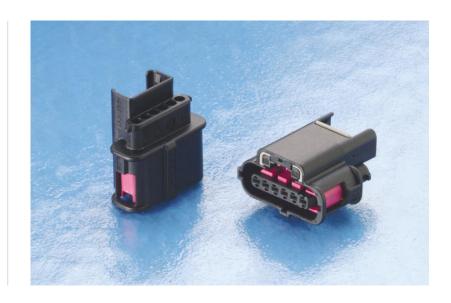

## 6 way sealed female housing for 1.5 mm terminals

#### Features

- 6 position single row housing
- Spring-lock principle
- Waterproof application with single wire seal
- Lateral secondary lock for terminal position assurance (T.P.A.)
- Circumferential interface seal
- Mechanical polarization