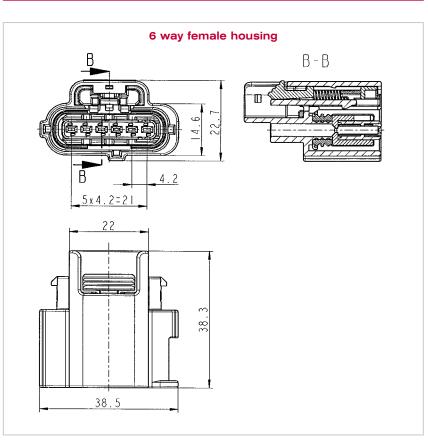

## 6 way sealed female housing for 1.5 mm terminals

### Connector compatibility

Usable terminals:
DCK 1.5 mm female terminals

Dimensional characteristics

| Part Numbers | No. of position | Terminal size | Colour |
|--------------|-----------------|---------------|--------|
| 3 04 01101   | 6               | 1.5 mm        | Black  |