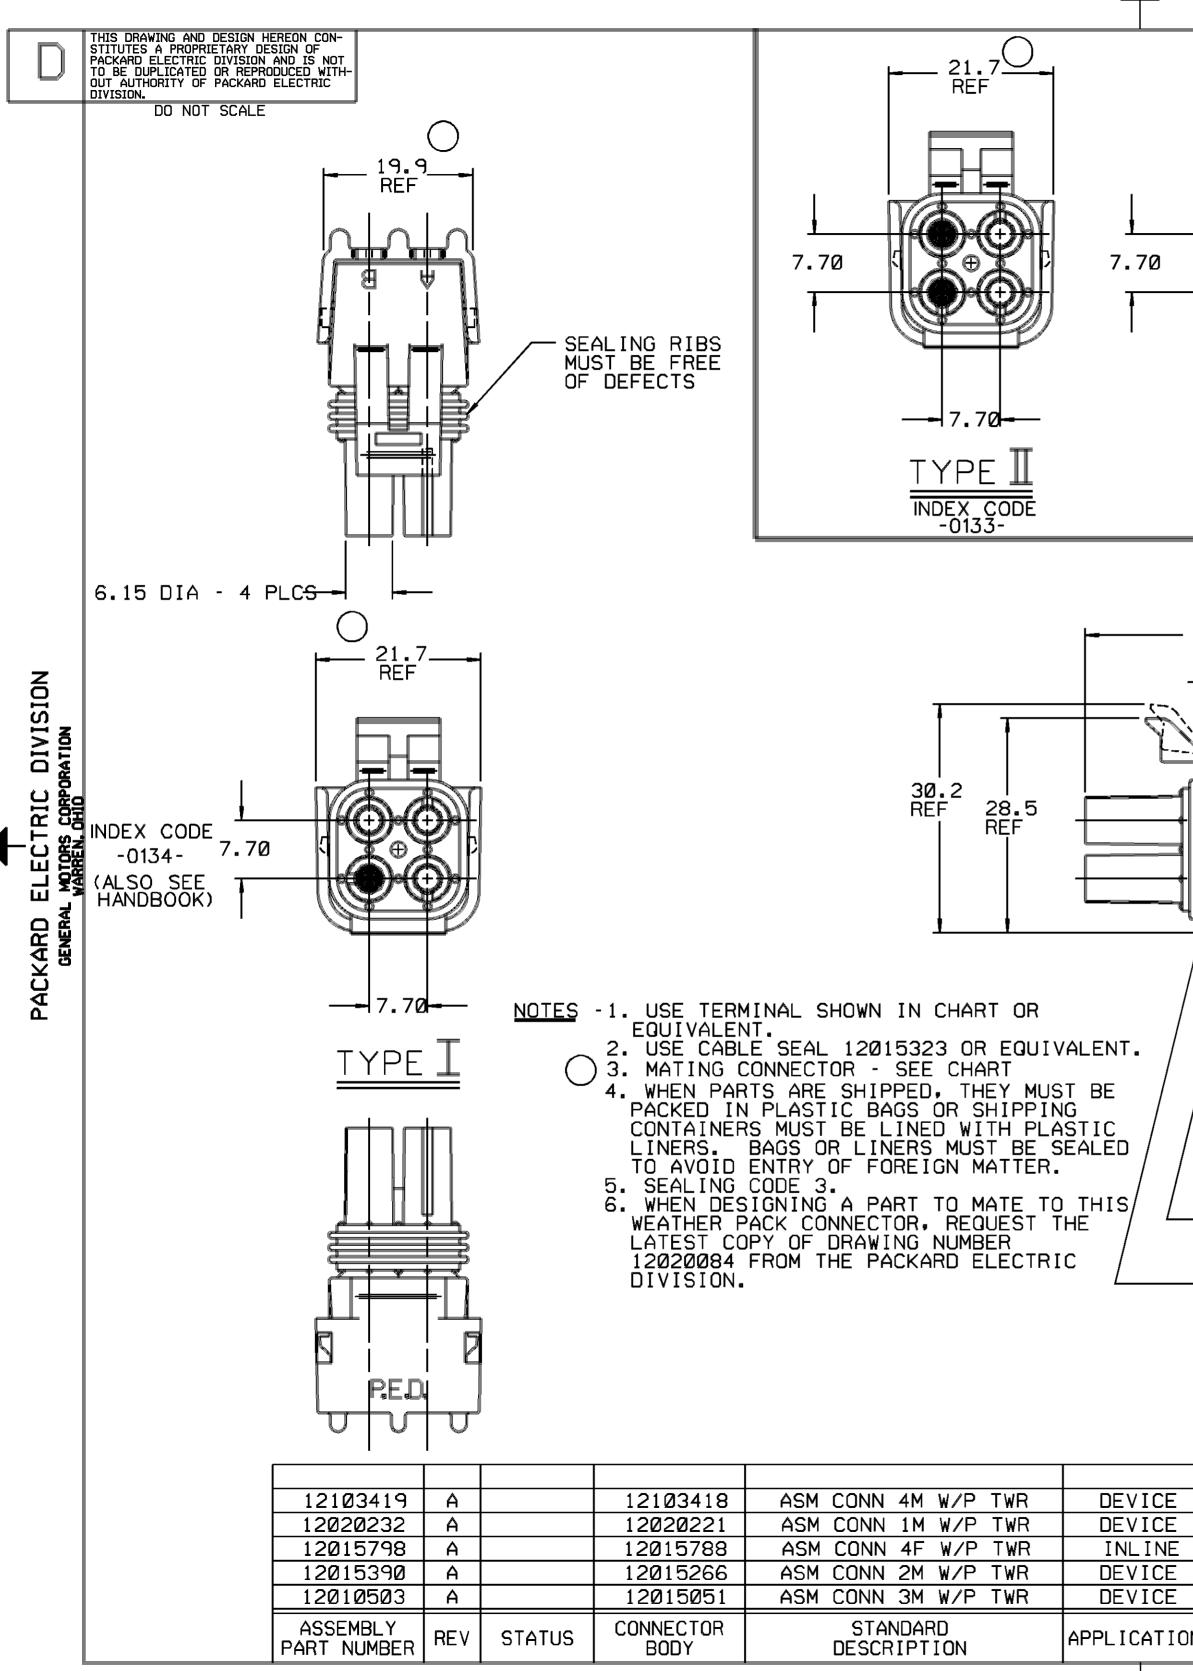

 $\checkmark$ 

| $\cap$ $\cap$                                                                                                                   | DATE                                                 | SYM       | REVIS                                  | SION RECORD                                                            | AUTHORITY                  | DR         | СК           |
|---------------------------------------------------------------------------------------------------------------------------------|------------------------------------------------------|-----------|----------------------------------------|------------------------------------------------------------------------|----------------------------|------------|--------------|
|                                                                                                                                 | Ø40C9Ø                                               | —         | 12010503, 120                          | 15390, 12075798 &                                                      |                            |            |              |
| REF REF                                                                                                                         |                                                      |           | 12020232 - RE                          | DRAWN FROM SEPARATE                                                    |                            |            |              |
|                                                                                                                                 |                                                      |           |                                        | VISED NOTE •1, ADDE                                                    |                            |            |              |
|                                                                                                                                 |                                                      |           |                                        | RT - REVISION LEVEL                                                    | -                          |            |              |
|                                                                                                                                 |                                                      |           | REMAINS AT "A"                         |                                                                        | 136033                     | BKD        | ВКП          |
|                                                                                                                                 | Ø40C9Ø                                               |           | RELEASED                               |                                                                        | 900005                     |            |              |
|                                                                                                                                 | 040090                                               |           |                                        | Leased to rev "A"                                                      | 900005                     |            |              |
|                                                                                                                                 | 28N09Ø                                               |           |                                        | DEX CODE ADDED 4 PLC                                                   |                            |            |              |
|                                                                                                                                 | ערטווט∠                                              |           |                                        | CS-NO REV UPDATE RE                                                    | _                          | ר וכ       |              |
|                                                                                                                                 | 12 11 01                                             |           |                                        |                                                                        |                            | 613        | 003          |
|                                                                                                                                 | 12JL91                                               |           |                                        | 9.9 REF WAS 19.90 R                                                    | _                          |            |              |
|                                                                                                                                 | ┝──┥                                                 | $\vdash$  |                                        | 21.3 REF, REVISED N                                                    | _                          | ~~         | <u> </u>     |
|                                                                                                                                 | ┝──┥                                                 | $\vdash$  | •3 - NO REV U                          |                                                                        | 143236                     | GC         |              |
|                                                                                                                                 | ┝──┥                                                 | $\vdash$  |                                        |                                                                        |                            |            | <u> </u>     |
| —= 7.70  <del>-</del>                                                                                                           | ┝──┥                                                 | $\vdash$  |                                        |                                                                        |                            |            |              |
|                                                                                                                                 |                                                      |           |                                        |                                                                        |                            |            |              |
| <u>type</u> III <u>type</u> II                                                                                                  |                                                      | $\square$ |                                        |                                                                        |                            |            | <u> </u>     |
| INDEX_CODE INDEX_CODE                                                                                                           | $\vdash$                                             | $\square$ |                                        |                                                                        |                            |            |              |
| -12204130-                                                                                                                      | ┢───┤                                                | $\square$ |                                        |                                                                        |                            |            |              |
|                                                                                                                                 |                                                      | $\square$ |                                        |                                                                        |                            |            |              |
|                                                                                                                                 |                                                      |           |                                        |                                                                        |                            |            |              |
|                                                                                                                                 |                                                      |           |                                        |                                                                        |                            |            |              |
| 40.3 REF                                                                                                                        |                                                      |           |                                        |                                                                        |                            |            |              |
|                                                                                                                                 |                                                      |           |                                        |                                                                        |                            |            |              |
|                                                                                                                                 |                                                      |           |                                        |                                                                        |                            |            |              |
| ALLOWABLE                                                                                                                       |                                                      |           |                                        |                                                                        |                            |            |              |
|                                                                                                                                 |                                                      |           |                                        |                                                                        |                            |            |              |
|                                                                                                                                 |                                                      | $\vdash$  |                                        |                                                                        |                            |            |              |
|                                                                                                                                 |                                                      | $\vdash$  |                                        |                                                                        |                            |            |              |
|                                                                                                                                 | L                                                    |           |                                        | PART NO.                                                               | 1                          |            |              |
|                                                                                                                                 |                                                      |           |                                        | 1210                                                                   | 2291                       | 7          |              |
|                                                                                                                                 |                                                      |           |                                        |                                                                        |                            | L)         |              |
|                                                                                                                                 |                                                      |           |                                        |                                                                        |                            |            |              |
|                                                                                                                                 |                                                      |           |                                        | $ \rightarrow \rightarrow $                                            |                            |            |              |
|                                                                                                                                 |                                                      |           | $\Box$                                 |                                                                        |                            |            |              |
| / <b>//</b>                                                                                                                     |                                                      |           |                                        | に 本 ゴ 本 ゴ ガ ー                                                          | <b>y</b> _                 |            |              |
| //! <u>[</u> ] ) /                                                                                                              |                                                      |           | $\overline{\Lambda}\overline{\Lambda}$ | / <del>7</del> \$\$                                                    | <b>`</b>                   |            |              |
| // L-I                                                                                                                          |                                                      | +         | ╶┼ <del>╶╎</del> (-┼-)/                | ╴╫┼╢                                                                   | )                          |            |              |
| // FOLDED DOWN AS SHOWN<br>AFTER TERMINALS HAVE                                                                                 |                                                      |           | $\forall \forall$                      | YY                                                                     |                            |            |              |
| BEEN INSERTED                                                                                                                   |                                                      | 5         | TANDARD                                | OPTIONAL                                                               |                            |            |              |
|                                                                                                                                 | _                                                    |           |                                        |                                                                        |                            |            |              |
| //                                                                                                                              | <u>C</u>                                             | JUN       | STRUCTION                              | CONSTRUCT                                                              |                            |            |              |
|                                                                                                                                 | <u>^</u>                                             | . –       |                                        |                                                                        |                            | . 1.4      |              |
| FLEX AREA MAY EXHIBIT MATERIAL                                                                                                  | CAB                                                  | LŁ        | LNU VILW                               | OF CONNECT                                                             | <u> NK RO</u> D            | Ĩ          |              |
| SEPARATION AFTER FINAL ASSEMBLY                                                                                                 |                                                      |           |                                        |                                                                        |                            |            |              |
|                                                                                                                                 | PFF                                                  | ו/ נ      | NTERGRAPH.                             | FILE \$\$\$\$USER\$\$\$<br>DGN\$SPECIFICA                              |                            |            |              |
|                                                                                                                                 |                                                      | ~         | ROSTATION                              | SPEC: \$\$\$\$\$CITICA                                                 | TION\$\$\$\$\$<br>\$\$\$\$ | ****       | \$ <b>\$</b> |
|                                                                                                                                 |                                                      |           | E PROJECTION                           |                                                                        | DIC                        | •          |              |
|                                                                                                                                 |                                                      | 5         | 1                                      |                                                                        |                            | ,<br>      |              |
|                                                                                                                                 |                                                      | <b>P</b>  |                                        | DIMENSIONS ARE<br>UNLESS OTHERW                                        | IN MILLIMET                | ERS<br>ED. |              |
|                                                                                                                                 | CODE NO.                                             |           | 000                                    | TOLERANCE UNLESS                                                       |                            |            |              |
|                                                                                                                                 |                                                      |           | 900                                    | OTHERWISE SPECIFIED<br>DECIMAL:<br>ONE PLACE ± 0.3                     | ANGULAR $\pm$              | 2          |              |
|                                                                                                                                 | a.c C                                                |           |                                        | TWO PLACE ± 0.15                                                       |                            |            |              |
|                                                                                                                                 |                                                      |           | 90 SCALE<br>NONE                       | DR. BRIAN K. DEW                                                       | Ø                          | 40090      | 2            |
|                                                                                                                                 |                                                      | 40C       |                                        |                                                                        | DATE Ø                     | 0090       |              |
|                                                                                                                                 | DWG.<br>DATE                                         | 40C       |                                        | CK. BRIAN K. DEV                                                       |                            |            |              |
|                                                                                                                                 | DWG.<br>DATE                                         |           |                                        |                                                                        |                            | 0090       |              |
|                                                                                                                                 | EST.NO.                                              |           |                                        | APPR. ALEX R. HERMAN                                                   |                            | 00090      |              |
| 12089040 / MALE III 4 12015027                                                                                                  | EST.NO.                                              | CE NO.    |                                        | APPR. ALEX R. HERMAN<br>APPR.                                          | N DATE 15                  | 00090      |              |
| 12089040 / MALE III 4 12015027   12089040 / MALE IV 1 12015026                                                                  | EST. NO.<br>REFERENC                                 | CE NO.    |                                        | APPR. ALEX R. HERMAN                                                   | N DATE 15                  | 0090       |              |
|                                                                                                                                 | EST. NO.<br>REFERENC                                 | CE NO.    | c.<br>( SE                             | <sup>APPR.</sup> ALEX R. HERMAN<br>APPR.<br>E DRAWING)                 | N DATE 15<br>DATE          | 00090      |              |
| 12089040 / MALE IV 1 12015026                                                                                                   | EST.NO.<br>REFERENC                                  | CE NO.    | c.<br>( SE                             | APPR. ALEX R. HERMAN<br>APPR.                                          | N DATE 15<br>DATE          | 00090      |              |
| 12089040 / MALE IV 1 12015026   12089188 / FEMALEIII 4 12015024                                                                 | EST.NO.<br>REFERENC                                  | CE NO.    | C. (SE<br>ASM CC                       | <sup>Appr.</sup> ALEX R. HERMAN<br>Appr.<br>E DRAWING)<br>DNN 4 W/P TW | N DATE 15<br>DATE          |            | IZE          |
| 12089040 / MALE IV 1 12015026   12089188 / FEMALEIII 4 12015024   12089040 / MALE II 2 12015481   12089040 / MALE II 3 12015026 | EST. NO.<br>REFERENC<br>MATERIAL<br>NAME<br>PART NO. | CE NO.    | C. (SE<br>ASM CC                       | <sup>Appr.</sup> ALEX R. HERMAN<br>Appr.<br>E DRAWING)<br>DNN 4 W/P TW | N DATE 15<br>DATE          |            |              |
| 12089040 / MALE IV 1 12015026   12089188 / FEMALEIII 4 12015024   12089040 / MALE II 2 12015481                                 | EST. NO.<br>REFERENC<br>MATERIAL<br>NAME<br>PART NO. | CE NO.    | C. (SE<br>ASM CC                       | <sup>APPR.</sup> ALEX R. HERMAN<br>APPR.<br>E DRAWING)                 | N DATE 15<br>DATE          |            |              |