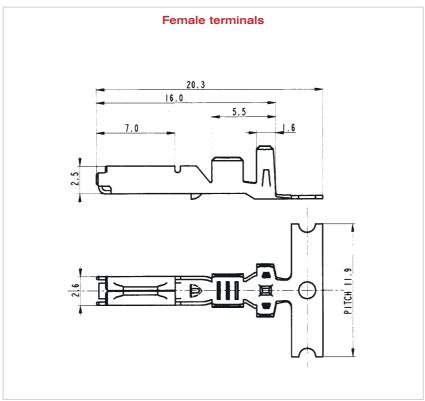

## **MCS**

### 1.8 mm female and male terminals

Dimensional characteristics

Notes: