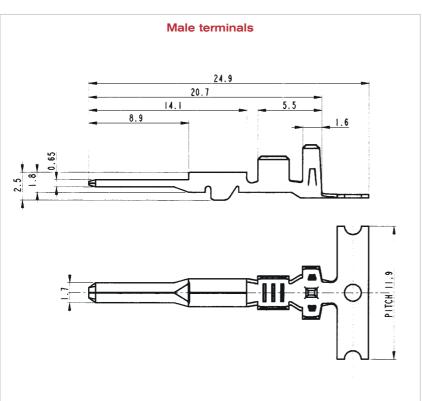

## **MCS**

### 1.8 mm female and male terminals

Dimensional characteristics

Notes: