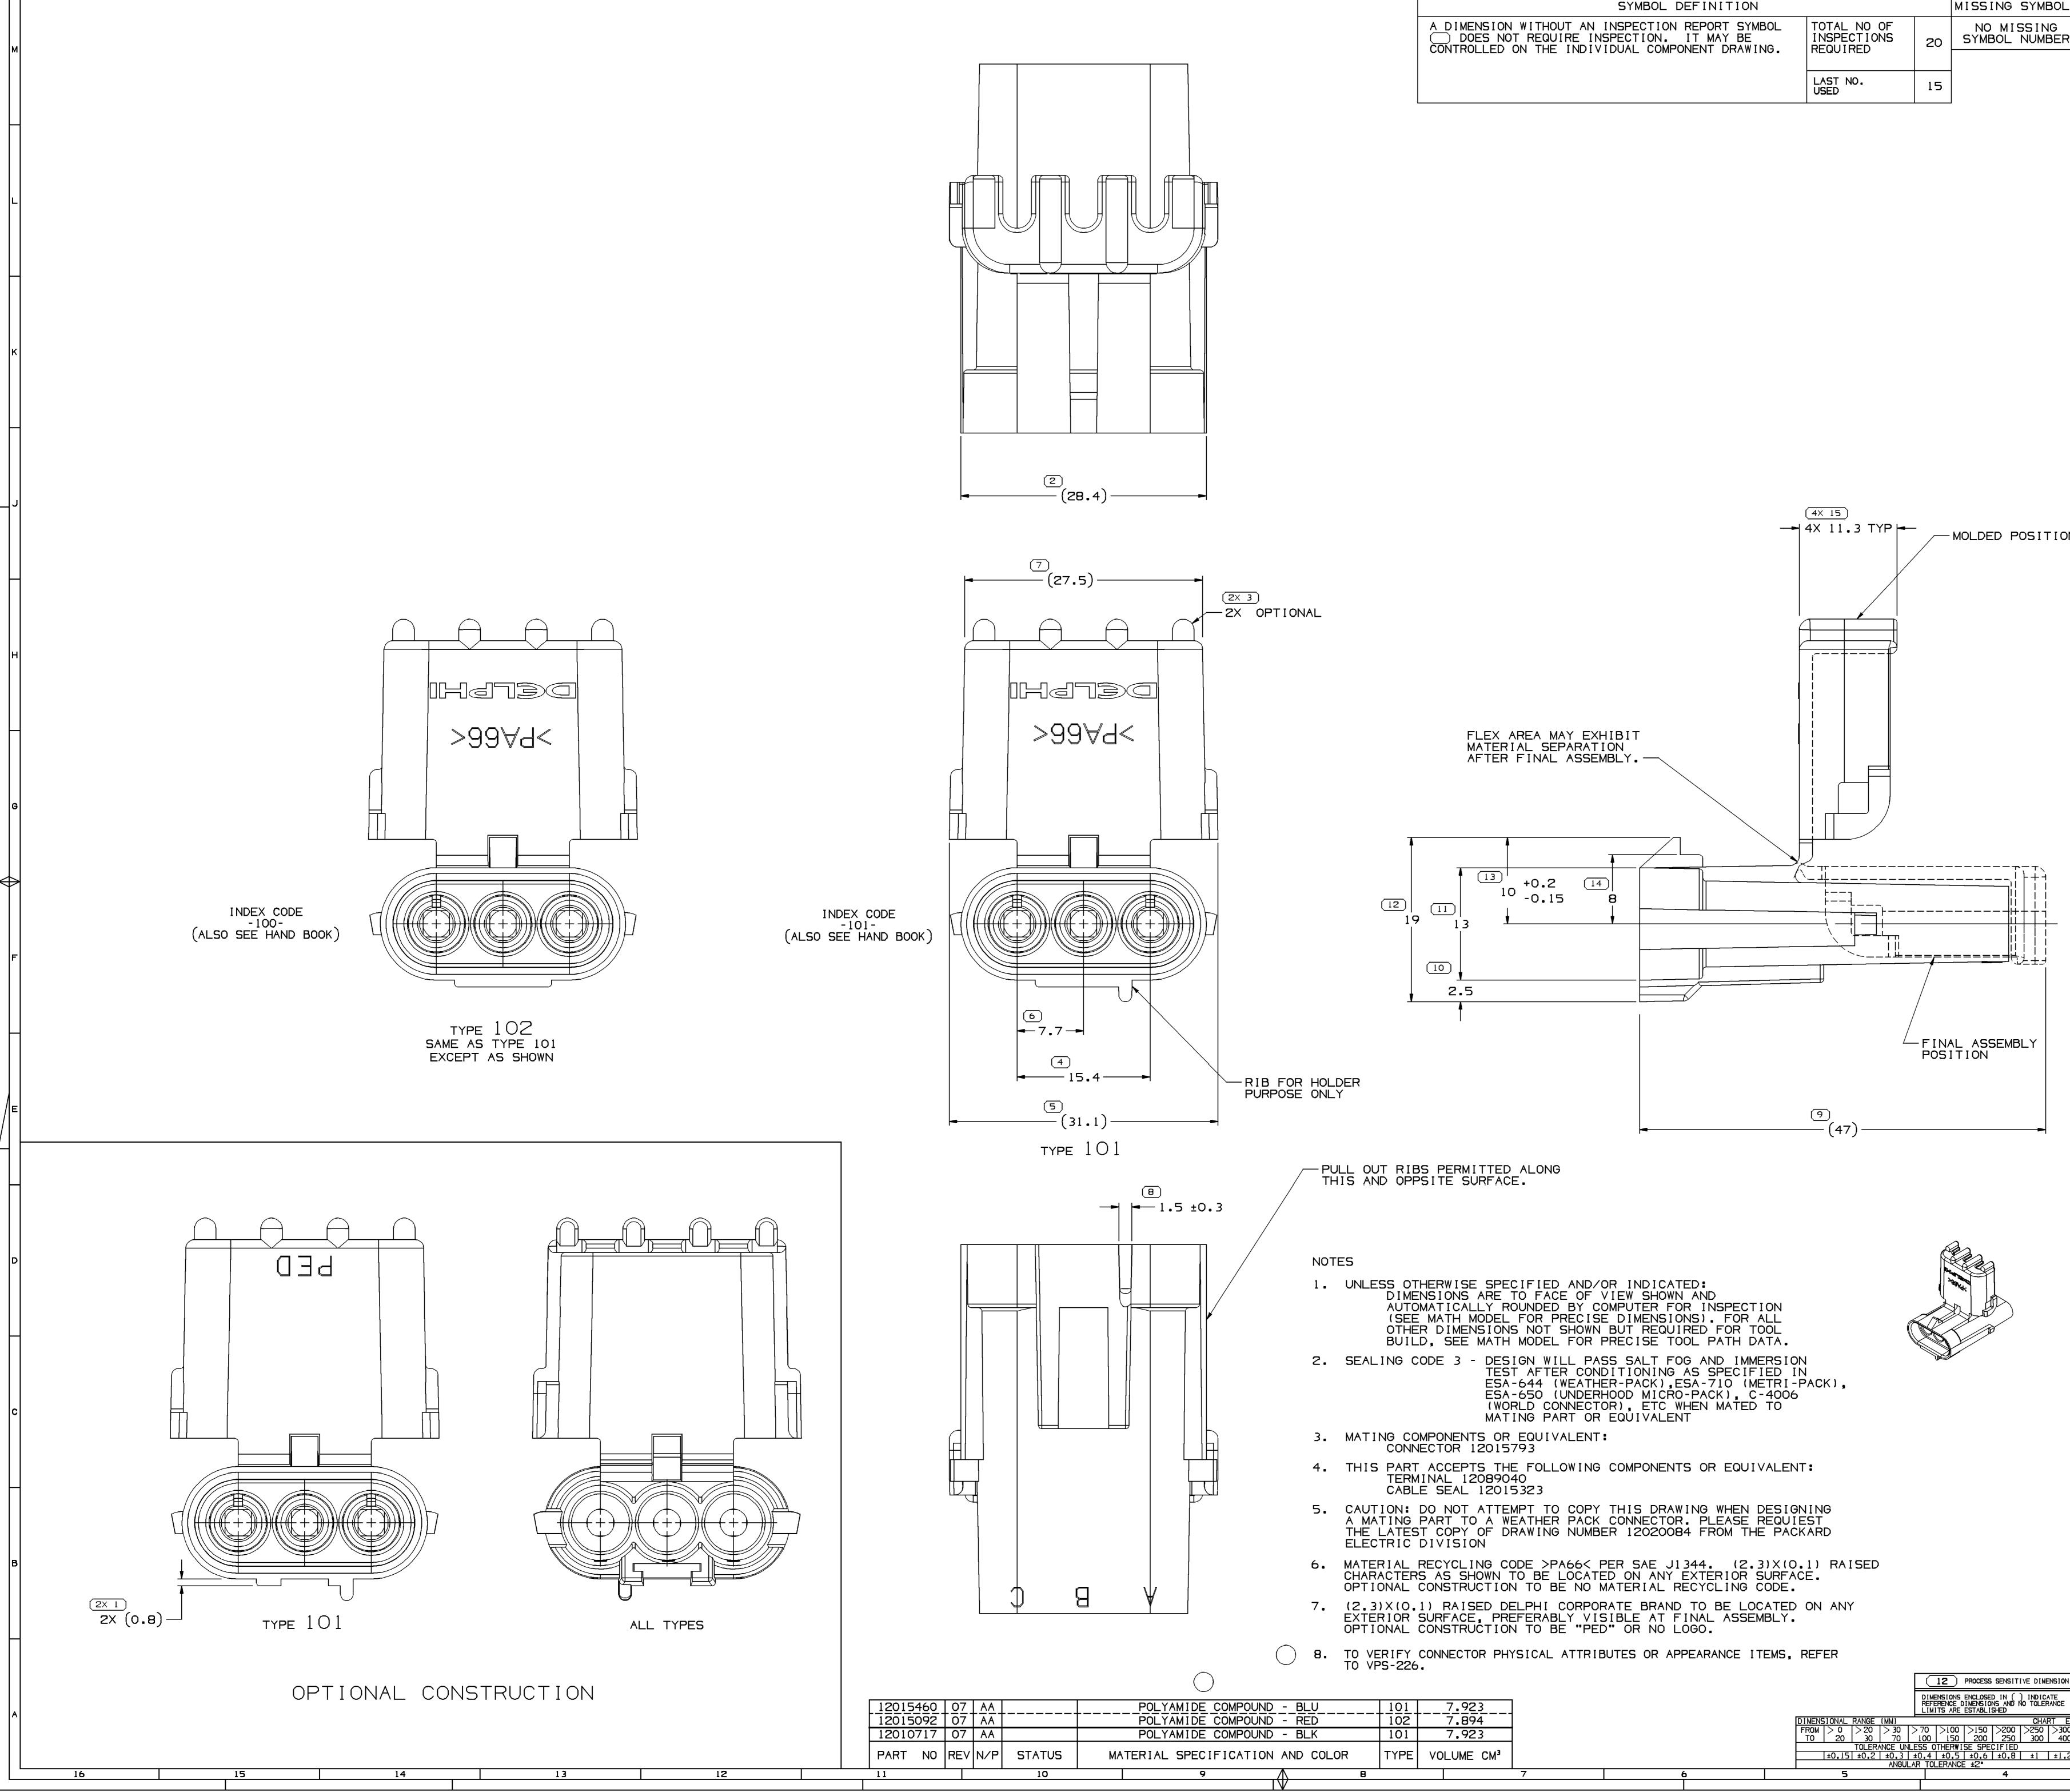

|           | 7                                                                      |           | 6             | 5                                         |    | 4                          |  |
|-----------|------------------------------------------------------------------------|-----------|---------------|-------------------------------------------|----|----------------------------|--|
|           |                                                                        |           | MISSING SYMBO |                                           |    |                            |  |
| $\square$ | DIMENSION WITHOUT AN<br>) DOES NOT REQUIRE IN<br>NTROLLED ON THE INDIV | SPECTION. | IT MAY BE     | TOTAL NO OF<br>INSPECTIONS<br>REQUIRED 20 |    | NO MISSING<br>SYMBOL NUMBE |  |
|           |                                                                        |           |               | LAST NO.<br>USED                          | 15 |                            |  |
|           |                                                                        |           |               |                                           |    |                            |  |

| OLS               | DATE                                             |                        | REV                        |                         | CHG                      | ZONE                            | RE                                                              | VISION HISTORY                                       | AUTH                     |                     | APVD                         |               |
|-------------------|--------------------------------------------------|------------------------|----------------------------|-------------------------|--------------------------|---------------------------------|-----------------------------------------------------------------|------------------------------------------------------|--------------------------|---------------------|------------------------------|---------------|
| )<br>ER           | 08JL02                                           |                        | 02                         | -                       | -                        |                                 | CLEARED REV COLU<br>WAS R0067547 PA                             | UMN:12010717 - MAT'L SPE0<br>6-BLK: 12015092 - MAT'L | 226196                   |                     | 1 1                          |               |
|                   |                                                  |                        |                            |                         |                          |                                 | SPEC WAS R00645                                                 | 30 PA6-RED; 12015460 -<br>R0065644 PA6-BLU           |                          |                     |                              | м             |
|                   | 16JL07                                           | R                      | 03                         | -                       | -                        |                                 | ADDED NOTE 8: U<br>DESCRIPTION                                  | PDATED MATERIAL                                      | 401863                   | PJC PJC             | SS SS                        |               |
|                   |                                                  |                        | <u> </u>                   |                         |                          |                                 |                                                                 |                                                      |                          | <u> </u>            | 1                            |               |
|                   |                                                  |                        |                            |                         |                          |                                 |                                                                 |                                                      |                          |                     |                              |               |
|                   |                                                  |                        |                            |                         |                          |                                 |                                                                 |                                                      |                          |                     |                              |               |
|                   |                                                  |                        |                            |                         |                          |                                 |                                                                 |                                                      |                          |                     |                              |               |
|                   |                                                  |                        |                            |                         |                          |                                 |                                                                 |                                                      |                          |                     |                              | L             |
|                   |                                                  |                        |                            |                         |                          |                                 |                                                                 |                                                      |                          |                     |                              |               |
|                   |                                                  |                        |                            |                         |                          |                                 |                                                                 |                                                      |                          |                     |                              |               |
|                   |                                                  |                        |                            |                         |                          |                                 |                                                                 |                                                      |                          |                     |                              |               |
|                   |                                                  |                        |                            |                         |                          |                                 |                                                                 |                                                      |                          |                     |                              |               |
|                   |                                                  |                        |                            |                         |                          |                                 |                                                                 |                                                      |                          |                     |                              |               |
|                   |                                                  |                        |                            |                         |                          |                                 |                                                                 |                                                      |                          |                     |                              | к             |
|                   |                                                  |                        |                            |                         |                          |                                 |                                                                 |                                                      |                          |                     |                              |               |
|                   |                                                  |                        |                            |                         |                          |                                 |                                                                 |                                                      |                          |                     |                              |               |
|                   |                                                  |                        |                            |                         |                          |                                 |                                                                 |                                                      |                          |                     |                              |               |
|                   |                                                  |                        |                            |                         |                          |                                 |                                                                 |                                                      |                          |                     |                              |               |
|                   |                                                  |                        |                            |                         |                          |                                 |                                                                 |                                                      |                          |                     |                              |               |
|                   |                                                  |                        |                            |                         |                          |                                 |                                                                 |                                                      |                          |                     |                              | ┚             |
| ION               |                                                  |                        |                            |                         |                          |                                 |                                                                 |                                                      |                          |                     |                              |               |
|                   |                                                  |                        |                            |                         |                          |                                 |                                                                 |                                                      |                          |                     |                              |               |
|                   |                                                  |                        |                            |                         |                          |                                 |                                                                 |                                                      |                          |                     |                              |               |
|                   |                                                  |                        |                            |                         |                          |                                 |                                                                 |                                                      |                          |                     |                              |               |
|                   |                                                  |                        |                            |                         |                          |                                 |                                                                 |                                                      |                          |                     |                              |               |
|                   |                                                  |                        |                            |                         |                          |                                 |                                                                 |                                                      |                          |                     |                              | н             |
|                   |                                                  |                        |                            |                         |                          |                                 |                                                                 |                                                      |                          |                     |                              |               |
|                   |                                                  |                        |                            |                         |                          |                                 |                                                                 |                                                      |                          |                     |                              |               |
|                   |                                                  |                        |                            |                         |                          |                                 |                                                                 |                                                      |                          |                     |                              |               |
|                   |                                                  |                        |                            |                         |                          |                                 |                                                                 |                                                      |                          |                     |                              |               |
|                   |                                                  |                        |                            |                         |                          |                                 |                                                                 |                                                      |                          |                     |                              |               |
|                   |                                                  |                        |                            |                         |                          |                                 |                                                                 |                                                      |                          |                     |                              | G             |
|                   |                                                  |                        |                            |                         |                          |                                 |                                                                 |                                                      |                          |                     |                              |               |
|                   |                                                  |                        |                            |                         |                          |                                 |                                                                 |                                                      |                          |                     |                              |               |
|                   |                                                  |                        |                            |                         |                          |                                 |                                                                 |                                                      |                          |                     |                              | $\Rightarrow$ |
|                   |                                                  |                        |                            |                         |                          |                                 |                                                                 |                                                      |                          |                     |                              |               |
| _                 |                                                  |                        |                            |                         |                          |                                 |                                                                 |                                                      |                          |                     |                              |               |
|                   |                                                  |                        |                            |                         |                          |                                 |                                                                 |                                                      |                          |                     |                              | F             |
|                   |                                                  |                        |                            |                         |                          |                                 |                                                                 |                                                      |                          |                     |                              |               |
|                   |                                                  |                        |                            |                         |                          |                                 |                                                                 |                                                      |                          |                     |                              |               |
|                   |                                                  |                        |                            |                         |                          |                                 |                                                                 |                                                      |                          |                     |                              |               |
|                   |                                                  |                        |                            |                         |                          |                                 |                                                                 |                                                      |                          |                     |                              |               |
|                   |                                                  |                        |                            |                         |                          |                                 |                                                                 |                                                      |                          |                     |                              |               |
|                   |                                                  |                        |                            |                         |                          |                                 |                                                                 |                                                      |                          |                     |                              | E             |
|                   |                                                  |                        |                            |                         |                          |                                 |                                                                 |                                                      |                          |                     |                              |               |
|                   |                                                  |                        |                            |                         |                          |                                 |                                                                 |                                                      |                          |                     |                              |               |
|                   |                                                  |                        |                            |                         |                          |                                 |                                                                 |                                                      |                          |                     |                              |               |
|                   |                                                  |                        |                            |                         |                          |                                 |                                                                 |                                                      |                          |                     |                              |               |
|                   |                                                  |                        |                            |                         |                          |                                 |                                                                 |                                                      |                          |                     |                              |               |
|                   |                                                  |                        |                            |                         |                          |                                 |                                                                 |                                                      |                          |                     |                              |               |
|                   |                                                  |                        |                            |                         |                          |                                 |                                                                 |                                                      |                          |                     |                              | D             |
|                   |                                                  |                        |                            |                         |                          |                                 |                                                                 |                                                      |                          |                     |                              |               |
|                   |                                                  |                        |                            |                         |                          |                                 |                                                                 |                                                      |                          |                     |                              |               |
|                   |                                                  |                        |                            |                         |                          |                                 |                                                                 |                                                      |                          |                     |                              |               |
|                   |                                                  |                        |                            |                         |                          |                                 |                                                                 |                                                      |                          |                     |                              |               |
|                   |                                                  |                        |                            |                         |                          |                                 |                                                                 |                                                      |                          |                     |                              |               |
|                   |                                                  |                        |                            |                         |                          |                                 |                                                                 |                                                      |                          |                     |                              | С             |
|                   |                                                  |                        |                            |                         |                          |                                 |                                                                 |                                                      |                          |                     |                              |               |
|                   |                                                  |                        |                            |                         |                          |                                 |                                                                 | DEL                                                  | >⊦                       | -88                 |                              |               |
|                   |                                                  |                        |                            |                         |                          |                                 |                                                                 | DELPHI PACKARD ELECTRICAL/ELE                        |                          |                     | RE                           |               |
|                   | DWG TYPE                                         |                        | PAF                        | RT D                    | RAW                      | ING                             |                                                                 | WARREN, OH                                           |                          |                     |                              |               |
|                   | TYLE                                             | 1                      |                            |                         | חופד                     | R CODE_                         |                                                                 | DR                                                   |                          | DATE                |                              |               |
|                   | OLUNE (CM)                                       |                        | RT                         |                         | ופושן                    |                                 | ) 🔤                                                             | J.M. SOVA   PVD2 T. MUDREY                           |                          | 16JL79<br>17JL79    | <del>,</del><br><del>,</del> | В             |
| F                 |                                                  | UNL                    | ESS 0                      | THER                    | <br>₩ISE                 | SPECI                           | TIED AF                                                         | PVD3 J. YURTIN<br>PVD4                               |                          | 19JL74              | •                            |               |
|                   | THIS DOCUM                                       | ENT I<br>BY T<br>G ADD | S IN A<br>HE GM<br>ENDUM   | CCORD<br>GLOBA<br>- 199 | ANCE N<br>L DIME<br>7 AL | HITH ASH<br>ENSIONIN<br>L GEOME | E Y14.5N-1994 AF<br>9 AND<br>TRIC TOLERANCES<br>PERFECT FORM AT | 2VD5<br>SUBSTANCES OF CONCER<br>CONTENT PER DELPH    | N AND RECT<br>11 1094900 | (CLED               |                              |               |
|                   | MMC) DOES<br>IS ESTABLI<br>SEPARATE P<br>REGARDI | NOT A<br>SHED<br>OSITI | PPLY W<br>BY ORI<br>ON CAL | HEN R<br>ENTAT<br>LOUTS | ELATION OF<br>NAY E      | ONSHIP E<br>R LOCAT<br>BE GAGE  | ETWEEN FEATURES<br>ON TOLERANCES.<br>SEPARATELY,                | SEE CHART                                            |                          |                     |                              |               |
|                   | REGARDLESS<br>ALL DIMENS<br>REFERENCE            | ion D                  | ARE IN                     | LTERE<br>NILL           | .INETE                   | RS                              |                                                                 | AWING NAME                                           |                          |                     |                              |               |
| E<br>NCE          |                                                  |                        |                            |                         |                          |                                 |                                                                 | TAXI CONN M W/                                       | P SHD S                  | iLD                 |                              |               |
| E1<br>>300<br>400 | THIRD                                            |                        |                            | Γ                       | DO N<br>SCAL             | от (<br>_Е (                    |                                                                 | AWING NUMBER 12015                                   | 4.20                     | >                   |                              | A             |
| 400<br>±1.2       | $\oplus$                                         | Æ                      | $\exists$                  |                         |                          | ATH                             | <b>`NX</b>    -                                                 | SIZE   SCALE   FRAME NO                              | SHEET NO                 |                     | N/P<br>-                     |               |
| [                 | 1                                                |                        |                            | 3                       | · ·                      |                                 |                                                                 | A0 4:1 1 OF 1                                        | 1 OF 1                   | <u>נטן יין</u><br>1 |                              |               |