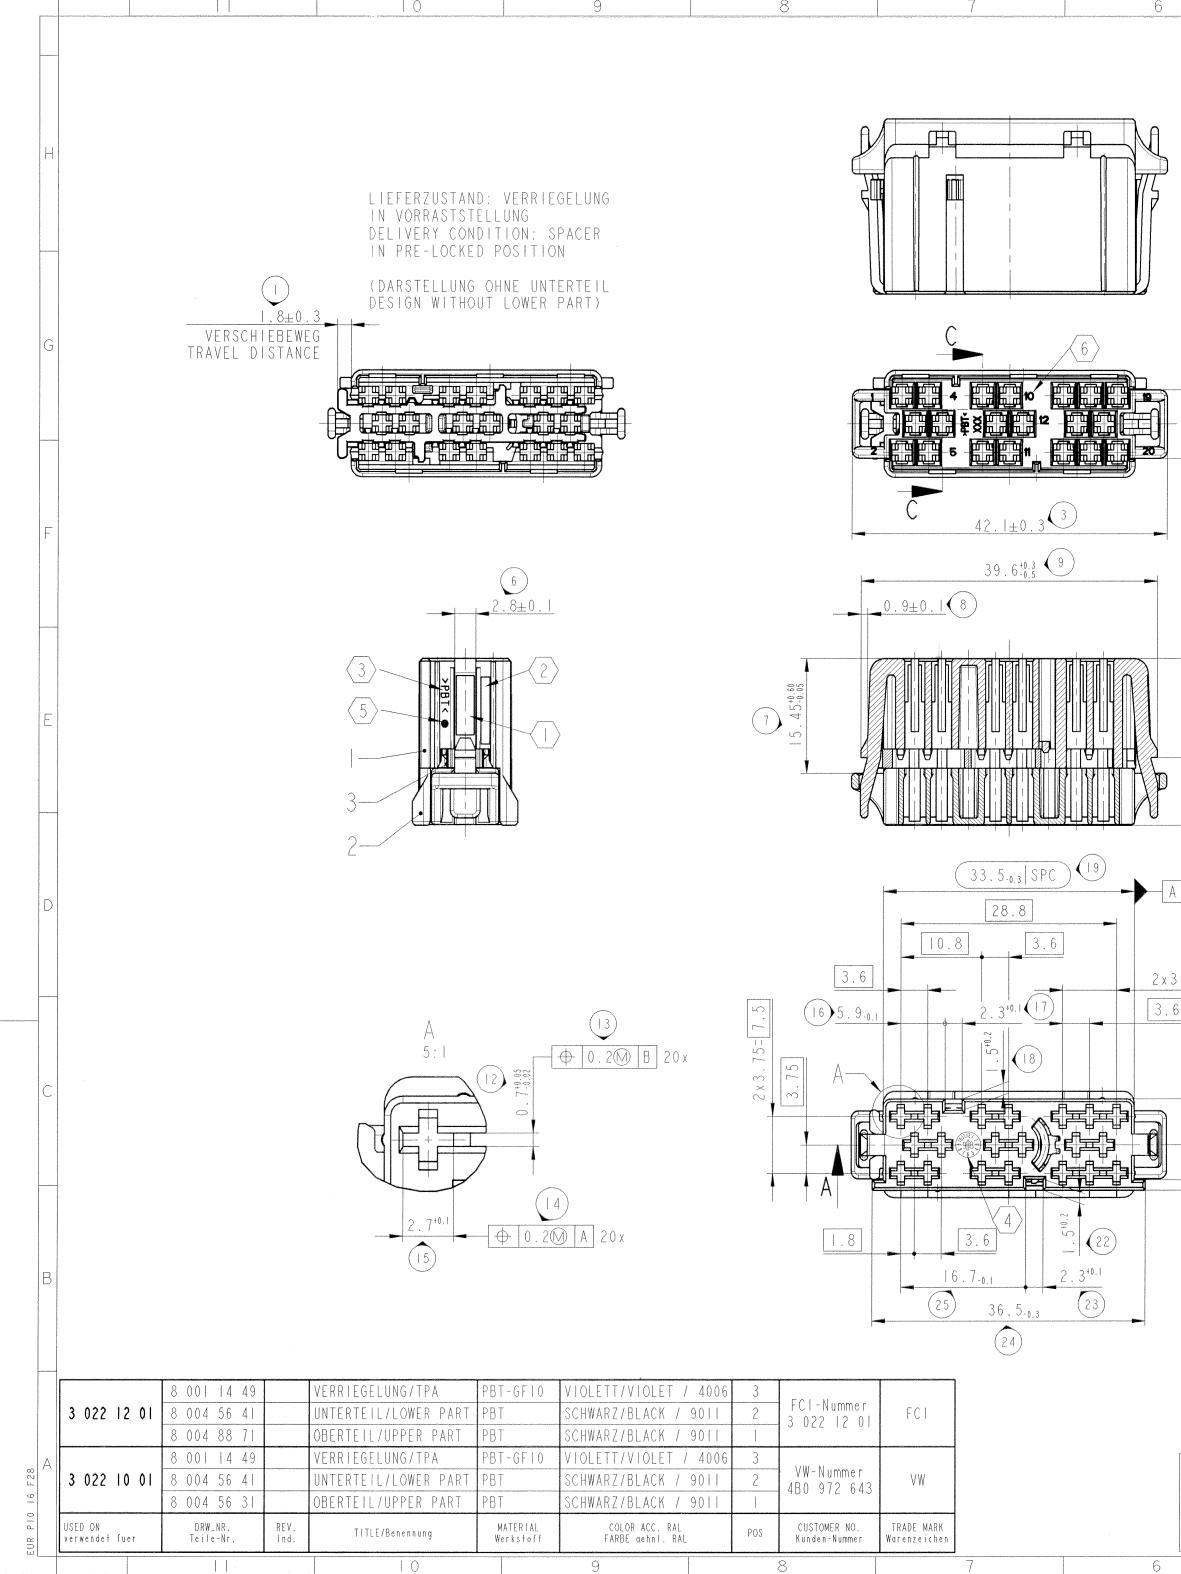

| 5                                                                                                                                                                                                                       | 4 3                                                    |                                                                                                                                                   | USED ON<br>verwendet fuer                                                                                                                                                                                                                                                                                                                                                                                                                                                                                                                                                                                                                                                                                                                                                                                                                                                                                                                                                                                                                                                                                                                                                                                                                                                                                                                                                                                                                                                                                                                                                                                                                                                                                                                                                                                                                                                                                                                                                                                                                                                                      |                                           |
|-------------------------------------------------------------------------------------------------------------------------------------------------------------------------------------------------------------------------|--------------------------------------------------------|---------------------------------------------------------------------------------------------------------------------------------------------------|------------------------------------------------------------------------------------------------------------------------------------------------------------------------------------------------------------------------------------------------------------------------------------------------------------------------------------------------------------------------------------------------------------------------------------------------------------------------------------------------------------------------------------------------------------------------------------------------------------------------------------------------------------------------------------------------------------------------------------------------------------------------------------------------------------------------------------------------------------------------------------------------------------------------------------------------------------------------------------------------------------------------------------------------------------------------------------------------------------------------------------------------------------------------------------------------------------------------------------------------------------------------------------------------------------------------------------------------------------------------------------------------------------------------------------------------------------------------------------------------------------------------------------------------------------------------------------------------------------------------------------------------------------------------------------------------------------------------------------------------------------------------------------------------------------------------------------------------------------------------------------------------------------------------------------------------------------------------------------------------------------------------------------------------------------------------------------------------|-------------------------------------------|
|                                                                                                                                                                                                                         |                                                        |                                                                                                                                                   |                                                                                                                                                                                                                                                                                                                                                                                                                                                                                                                                                                                                                                                                                                                                                                                                                                                                                                                                                                                                                                                                                                                                                                                                                                                                                                                                                                                                                                                                                                                                                                                                                                                                                                                                                                                                                                                                                                                                                                                                                                                                                                | Η                                         |
|                                                                                                                                                                                                                         |                                                        |                                                                                                                                                   |                                                                                                                                                                                                                                                                                                                                                                                                                                                                                                                                                                                                                                                                                                                                                                                                                                                                                                                                                                                                                                                                                                                                                                                                                                                                                                                                                                                                                                                                                                                                                                                                                                                                                                                                                                                                                                                                                                                                                                                                                                                                                                | G                                         |
|                                                                                                                                                                                                                         | . 5 <sup>+0.3</sup>                                    |                                                                                                                                                   |                                                                                                                                                                                                                                                                                                                                                                                                                                                                                                                                                                                                                                                                                                                                                                                                                                                                                                                                                                                                                                                                                                                                                                                                                                                                                                                                                                                                                                                                                                                                                                                                                                                                                                                                                                                                                                                                                                                                                                                                                                                                                                | F                                         |
| 22.5 <sup>+0.5</sup>                                                                                                                                                                                                    |                                                        |                                                                                                                                                   |                                                                                                                                                                                                                                                                                                                                                                                                                                                                                                                                                                                                                                                                                                                                                                                                                                                                                                                                                                                                                                                                                                                                                                                                                                                                                                                                                                                                                                                                                                                                                                                                                                                                                                                                                                                                                                                                                                                                                                                                                                                                                                | E                                         |
| A<br>3.6= 7.2<br>6                                                                                                                                                                                                      |                                                        | 27   2   TRADEMARK VW I     27   2   VW-TEILE-NUMME     28   3   MATERIALKENNZE     28   3   IDENTIFICATION     29   4   DATUMSUHR / DA           | W 10514-A2 / FCI-LOGO<br>0514-A2 / FCI-LOGO<br>R / FCI-TEILE-NUMMER<br>/ FCI PART NUMBER<br>ICHNUNG NACH VDA 260<br>OF MATERIAL TO VDA 260                                                                                                                                                                                                                                                                                                                                                                                                                                                                                                                                                                                                                                                                                                                                                                                                                                                                                                                                                                                                                                                                                                                                                                                                                                                                                                                                                                                                                                                                                                                                                                                                                                                                                                                                                                                                                                                                                                                                                     | D                                         |
|                                                                                                                                                                                                                         |                                                        | 31)<br>6 KAMMER-NUMMERI<br>AUSSENFLAECHEN<br>VDI 3400/24<br>KAMMERMASSE SI<br>VW IJO 900 9<br>TOLERANZEN / T<br>AENDERUNGEN, D<br>DIENEN, BEHALTE | ERUNG / CAVITY IDENTIFICATION<br>NACH / OUTER SURFACE TO:<br>EHE / CAVITY DIMENSIONS SEE:<br>61 AR                                                                                                                                                                                                                                                                                                                                                                                                                                                                                                                                                                                                                                                                                                                                                                                                                                                                                                                                                                                                                                                                                                                                                                                                                                                                                                                                                                                                                                                                                                                                                                                                                                                                                                                                                                                                                                                                                                                                                                                             | C<br>T<br>ED                              |
|                                                                                                                                                                                                                         | ECN-NO. DATE DD/ MM / YY REVISION POSITION             | THE MANUFACTUR                                                                                                                                    | Image: Construction of the second of the | B                                         |
| ISPO   PROZESSKRITISCHES KONTROLLMASS     STATISTICAL PROCESS CONTROL DIMENSION     IF   FUNKTIONSWICHTIGES MASS     CRITICAL PERFORMANCE DIMENSION     KRITISCHES KONTROLLMASS     CRITICAL INSPECTION DIMENSION     5 | TOLERANCES SIEHE BEMERKUNG<br>TOLERANZEN SEE NOTES<br> | E SIEHE BEMERKUNG                                                                                                                                 | FG9 CAU SY   ISO PROJECTION<br>ISO PROJECTION<br>DIMENSION IN<br>MILLIMETERS<br>BEMASSUMG IN<br>MILLIMETERN Pro /<br>DIMENSION IN<br>MILLIMETERN   NUMBER<br>UMMER MILLIMETERS<br>BEMASSUMG IN<br>MILLIMETERN SWEE<br>BLAT   3 022 10 01<br>3 022 12 01 CAU SY                                                                                                                                                                                                                                                                                                                                                                                                                                                                                                                                                                                                                                                                                                                                                                                                                                                                                                                                                                                                                                                                                                                                                                                                                                                                                                                                                                                                                                                                                                                                                                                                                                                                                                                                                                                                                                 | eng.<br>IZE<br>IZE<br>T<br>ET<br>T<br>roa |