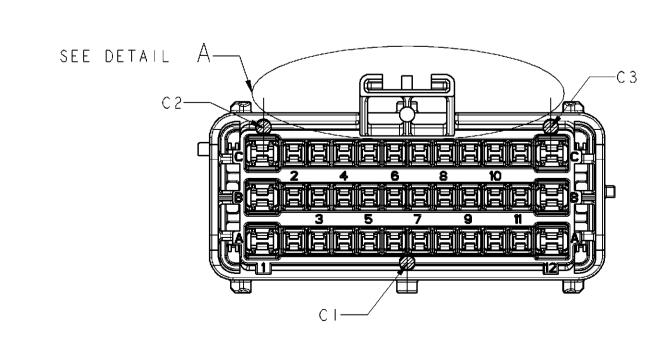

VUE ARRIERE DU CONNECTEUR (COTE CABLAGE)

BACK VIEW OF THE CONNECTOR (HARDNESS SIDE)

Note B.E. / D.O. note

Indice de modification du plan fournisseur
Supplier's drawing E modification index
Note B.E. / D.O. note