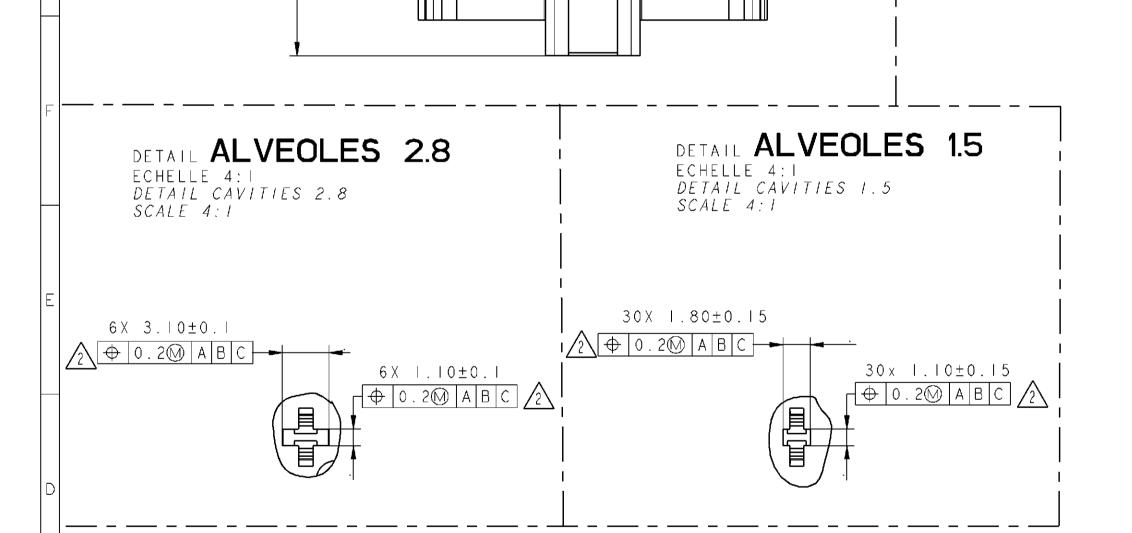

|
| PORTE-CLIPS CODAGE GRIS ETRIER A GAUCHE FEMALE CONNECTOR GREY CODING SLIDER DEVICE AT LEFT   |                                     |                                               | PP10000346                                          |                    | PCC0001                                            | 641                | 243409016R                                        |         |  |
| PORTE-CLIPS CODAGE GRIS ETRIER A DROITE FEMALE CONNECTOR GREY CODING SLIDER DEVICE AT RIGHT  |                                     |                                               | PPI0000344                                          |                    | PCC0001                                            | 641                | 243400422R                                        |         |  |





VUE ARRIERE DU CONNECTEUR (COTE CABLAGE)

BACK VIEW OF THE CONNECTOR (HARDNESS SIDE)



Note B.E. / D.O. note

Indice de modification du plan fournisseur
Supplier's drawing E modification index
Note B.E. / D.O. note

Masse / Weight 0.025 kg

C.T. Service Department
300 65660 Utilisateurs Reglement Users Regulation

William Regulation

Note B.E. / D.O. note

Wasse / Weight 0.025 kg

Numero number or VOIR TABLEAU

Department Voir Table Modif. Sheet Issue

8200 527 486 02 --B

Numero du visa / Visa number

RENAULT

|                                          |                      |                    |                               |            |