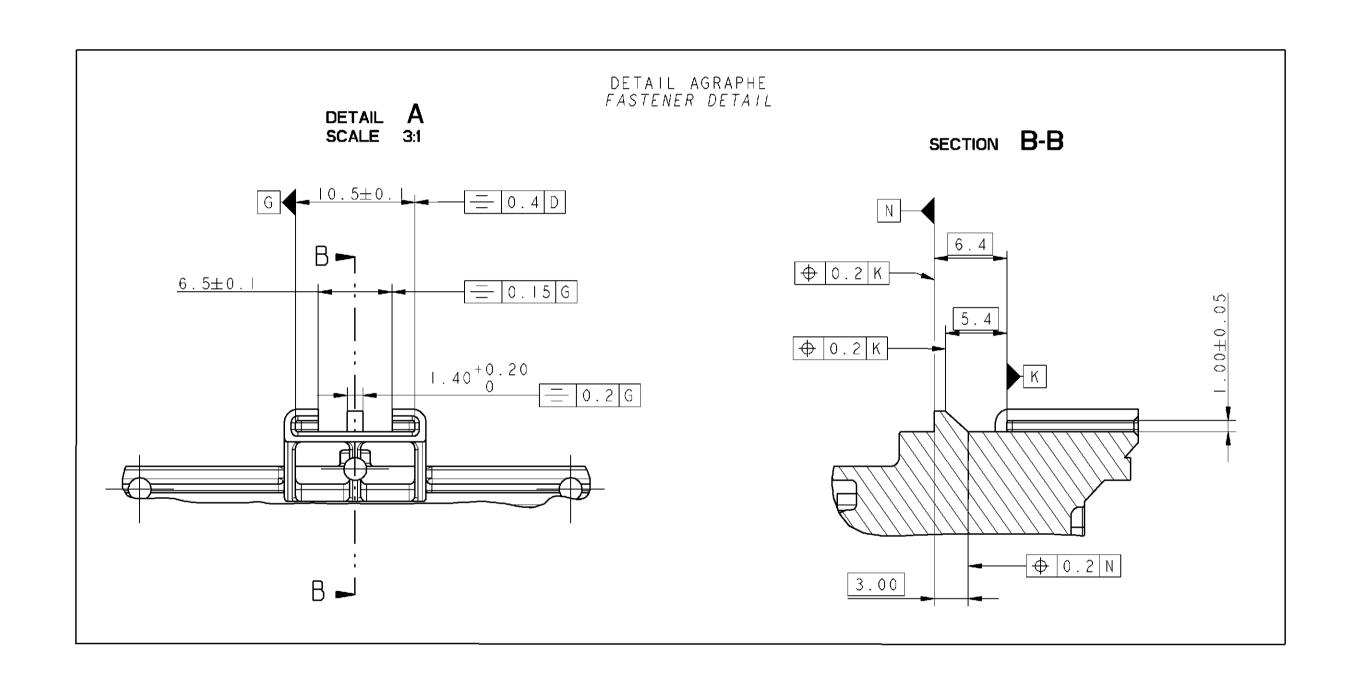

|  |
| PORTE-CLIPS CODAGE GRIS ETRIER A GAUCHE FEMALE CONNECTOR GREY CODING SLIDER DEVICE AT LEFT   |                                     |                                               | PP10000346                                          |                    | PCC0001                                            | 641                | 243409016R                                        |         |  |
| PORTE-CLIPS CODAGE GRIS ETRIER A DROITE FEMALE CONNECTOR GREY CODING SLIDER DEVICE AT RIGHT  |                                     |                                               | PPI0000344                                          |                    | PCC0001                                            | 641                | 243400422R                                        |         |  |





VUE ARRIERE DU CONNECTEUR (COTE CABLAGE)

BACK VIEW OF THE CONNECTOR (HARDNESS SIDE)



Note B.E. / D.O. note

Indice de modification du plan fournisseur
Supplier's drawing E modification index
Note B.E. / D.O. note

Masse / Weight 0.025 kg

C.T. Service Department
300 65660 Utilisateurs Reglement Users Regulation

William Regulation

Note B.E. / D.O. note

Wasse / Weight 0.025 kg

Numero number or VOIR TABLEAU

Department Voir Table Modif. Sheet Issue

8200 527 486 02 --B

Numero du visa / Visa number

RENAULT

|                                          |                      |                    |                               |            |