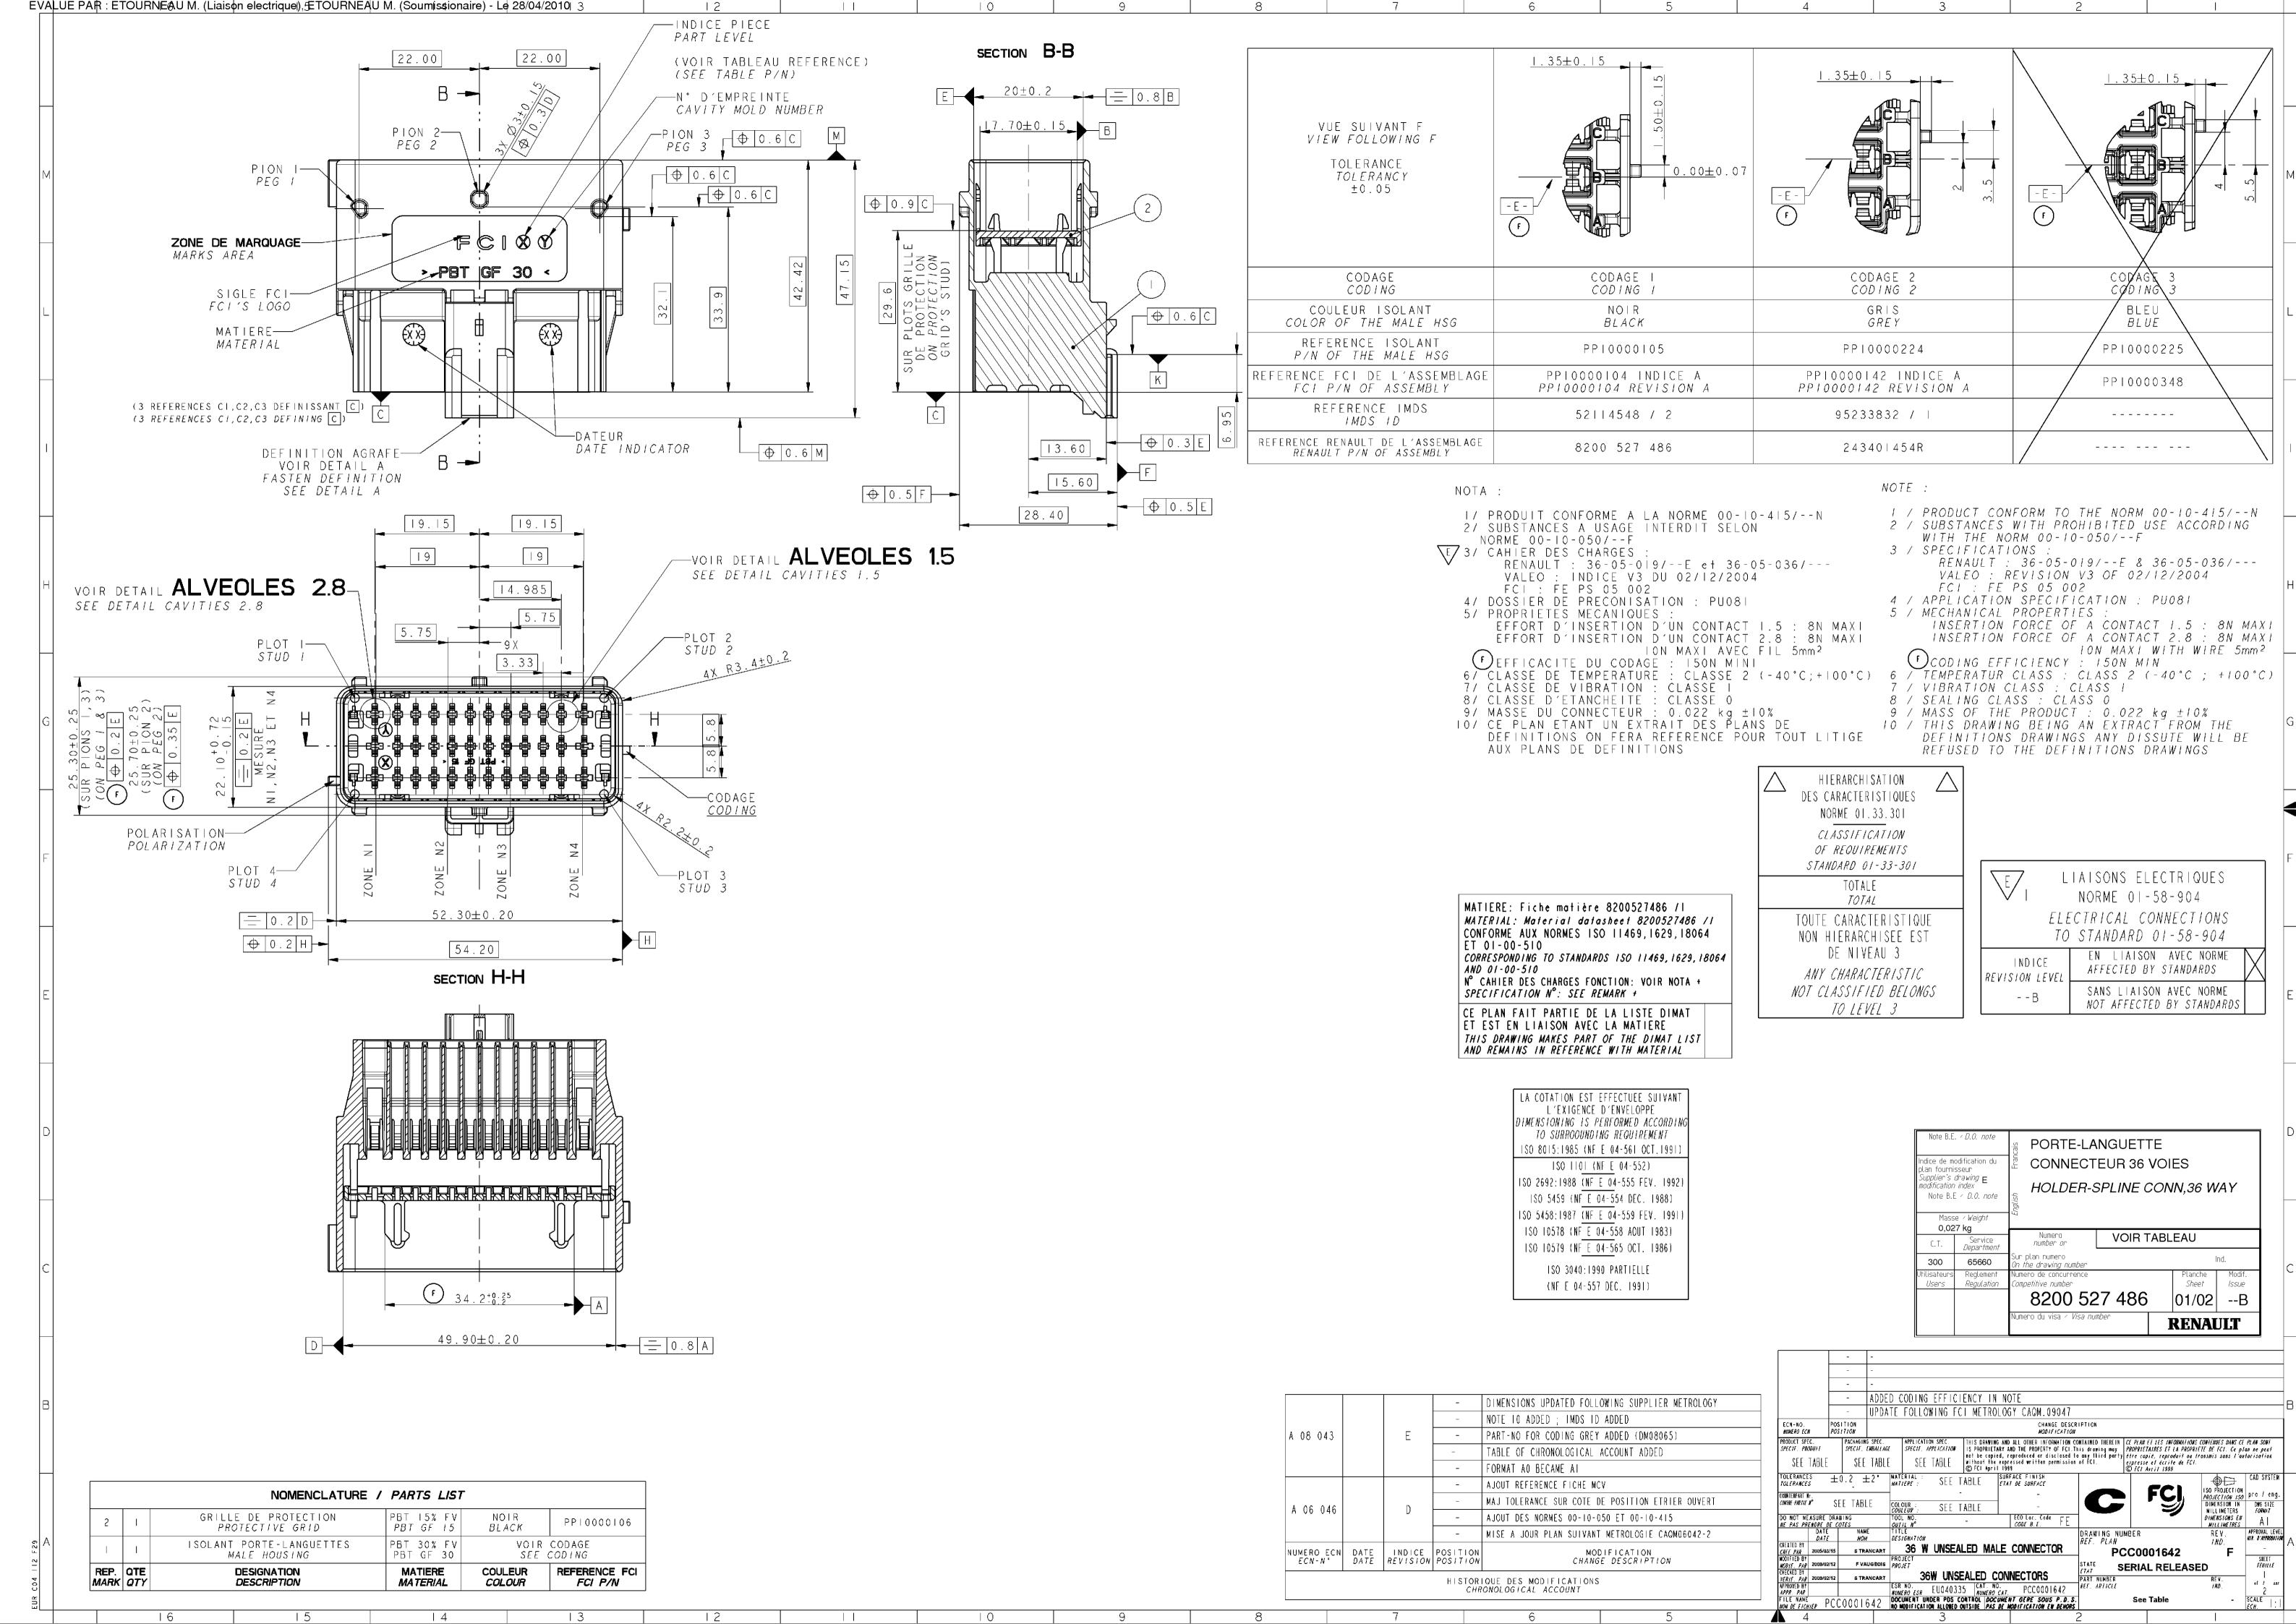

| LANGUETTES MALE TERMINALS                                                                    |                                     | GAMME 1<br>RANGE 1                            | Section de fil<br><i>Wire Section</i>               | GAMME 2<br>RANGE 2 | SECTION DE FIL<br>WIRE SECTION                     | GAMME 3<br>RANGE 3 | SECTION DE FIL<br>WIRE SECTION                    |         |  |
|----------------------------------------------------------------------------------------------|-------------------------------------|-----------------------------------------------|-----------------------------------------------------|--------------------|----------------------------------------------------|--------------------|---------------------------------------------------|---------|--|
|