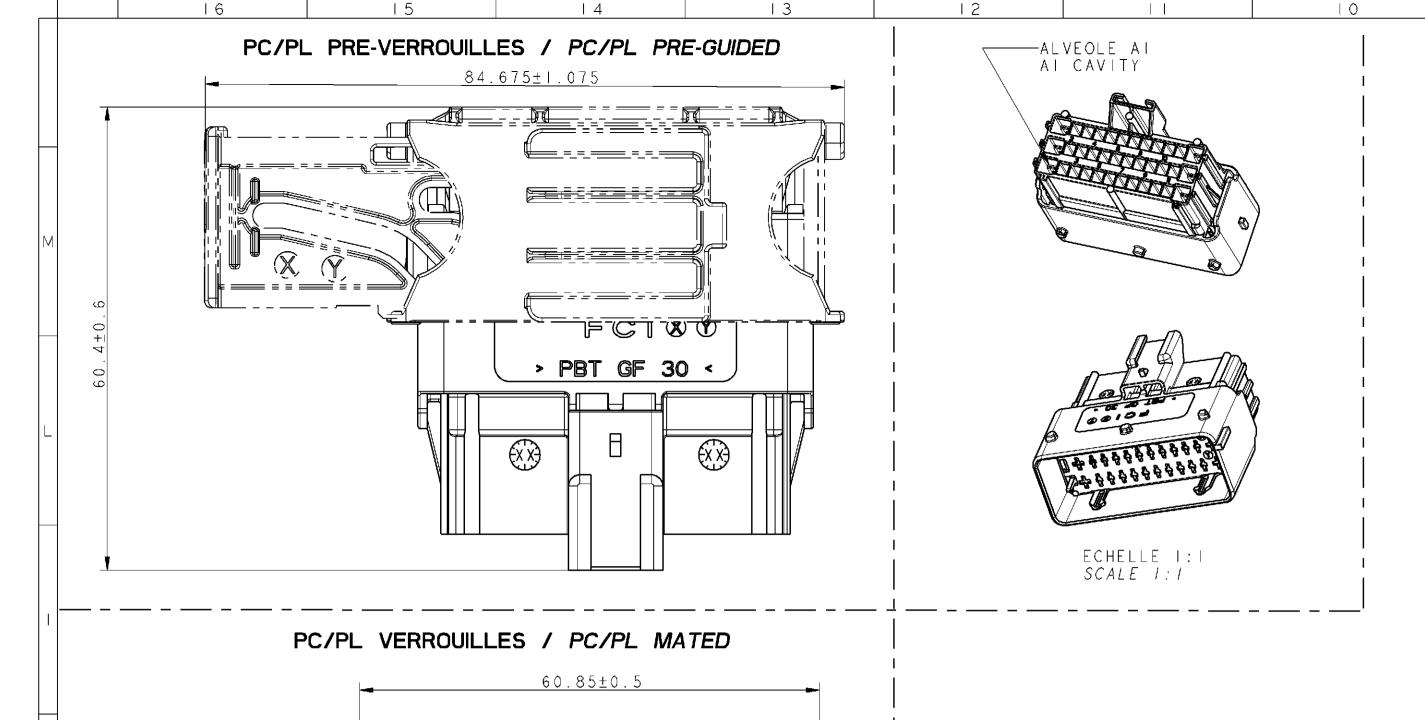

| LANGUETTES MALE TERMINALS                                                                    |                                     | GAMME 1<br>RANGE 1                            | Section de fil<br><i>Wire Section</i>               | GAMME 2<br>RANGE 2 | SECTION DE FIL<br>WIRE SECTION                     | GAMME 3<br>RANGE 3 | SECTION DE FIL<br>WIRE SECTION                    |         |  |
|----------------------------------------------------------------------------------------------|-------------------------------------|-----------------------------------------------|-----------------------------------------------------|--------------------|----------------------------------------------------|--------------------|---------------------------------------------------|---------|--|
|