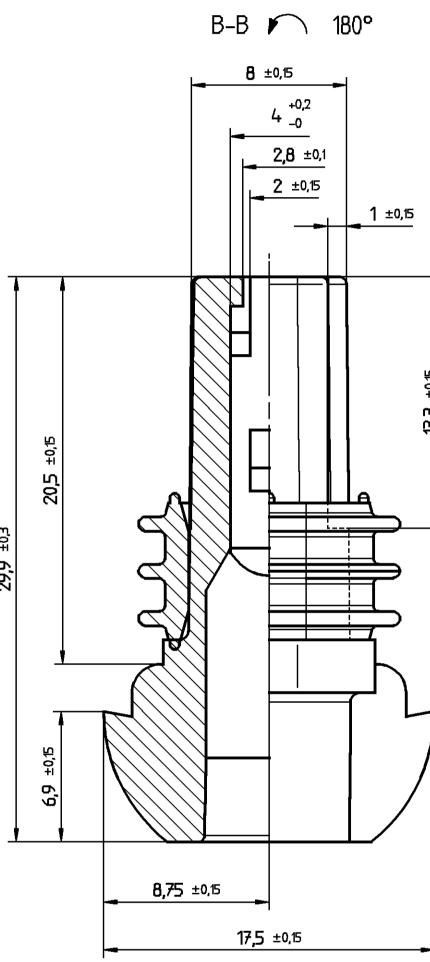

|                        |                | 7              |                                          | б          |                          |              |                     | 5                 |                                | <i>.</i>              |              | 3                                                      |                       |                                   | 2                                                                                                                                                                                                                                                                                                                                                  | 1                                      |                                   | i                                       |  |  |  |  |  |
|------------------------|----------------|----------------|------------------------------------------|------------|--------------------------|--------------|---------------------|-------------------|--------------------------------|-----------------------|--------------|--------------------------------------------------------|-----------------------|-----------------------------------|----------------------------------------------------------------------------------------------------------------------------------------------------------------------------------------------------------------------------------------------------------------------------------------------------------------------------------------------------|----------------------------------------|-----------------------------------|-----------------------------------------|--|--|--|--|--|
|                        | Pos.           | Beni<br>T      | ennung<br>Title                          | ID-Nr.:    | Part-No.:                | Part-<br>Rev | Datum<br>Date       | Anzahl<br>Amount  | Kundennummer:<br>Customer-No.: | Werkstoff<br>Material | RAL          | Bemerkungen<br>Notes                                   | Zone                  | DWG Status<br>REV N/P             | Änderung / Revision                                                                                                                                                                                                                                                                                                                                | Datum<br>Date                          |                                   | Geprüft<br>Checked                      |  |  |  |  |  |
| 10                     | A              |                | uese 1 pol. MP 280<br>sing 1 way MP 280  | 413 154    | 12147527                 | 12           | 23.03.06            |                   |                                | _                     | —            | Pos. 1 und 2 montiert<br>Pos. 1 and 2 assembled        | D7<br>D3              |                                   | Rippen hinzu<br>added ribs<br>Kragen höher                                                                                                                                                                                                                                                                                                         | 01.08.83                               | Schek.                            |                                         |  |  |  |  |  |
|                        | 1              | Steckhuelseng  | gehauese 1 pol.<br>housing 1 way         | 418 235    | 10720610                 |              |                     | 1                 |                                | PA 6 BK               |              | nur montiert lieferbar<br>shipment: only assembled     |                       |                                   | higher collar<br>PA 6 war PA 6.6                                                                                                                                                                                                                                                                                                                   | 18.11.83                               | Gerhar.                           |                                         |  |  |  |  |  |
| (12)                   | 2              |                | ung RE<br>al RE                          | 404 408    | 10720862                 | —            |                     | 1                 |                                | Silikon mit Oel GN    | —            | nur montiert lieferbar<br>shipment: only assembled     |                       | 08                                | PA 6 was PA 6.6<br>Werkstoff entfernt                                                                                                                                                                                                                                                                                                              | 27.06.83                               |                                   | Н                                       |  |  |  |  |  |
|                        |                |                |                                          |            |                          |              |                     |                   |                                |                       |              |                                                        | F9                    | 09                                | removed material<br>Bemerkung hinzu                                                                                                                                                                                                                                                                                                                | 19.12.84                               |                                   |                                         |  |  |  |  |  |
| 12                     | B              | Receptade hous | auese 1 pol. MP 280<br>sing 1 way MP 280 | 402 251    | 10719099                 | 12           | 23.03.06            | 1                 |                                | _                     | —            | Pos. 1 und 2 montiert<br>Pos. 1 and 2 assembled        | HB                    | 10                                | added remarks<br>Tabelle hinzu<br>added chart                                                                                                                                                                                                                                                                                                      | 12.06.84<br>18.07.91                   |                                   |                                         |  |  |  |  |  |
|                        |                | Receptade I    | gehauese 1 pol.<br>housing 1 way         | 413 235    | 10720610                 |              |                     | 1                 |                                | PA 6 BK               |              | nur montiert lieferbar<br>shipment: only assembled     |                       | 11                                | Allgemein korrektur<br>general correction                                                                                                                                                                                                                                                                                                          | 17.10.91                               |                                   |                                         |  |  |  |  |  |
|                        | 2              |                | ung RE<br>al RE                          | 402 229    | 10720719                 | —            |                     | 1                 | —                              | Silikon ohne Oel BU   |              | nur montiert lieferbar<br>shipment: only assembled     |                       | 11 AA                             | Zeichnung auf CAD neu erstellt                                                                                                                                                                                                                                                                                                                     | 28.10.97                               |                                   | Seut.                                   |  |  |  |  |  |
|                        |                |                |                                          |            |                          |              |                     |                   |                                |                       |              |                                                        |                       |                                   | Part-No.: 10720862 was 10756277<br>Part-No.: 10720862 war 10756277<br>ID-Nr.: 402 251 was 413 154                                                                                                                                                                                                                                                  | 23.03.06                               | Micha.                            | R.Wis.                                  |  |  |  |  |  |
|                        |                |                |                                          |            |                          |              |                     |                   |                                |                       |              |                                                        |                       |                                   | D-Nr.: 402 251 war 413 154                                                                                                                                                                                                                                                                                                                         | 23.03.06                               | Micha.                            | <b>R.Wis.</b> G                         |  |  |  |  |  |
|                        |                |                |                                          |            |                          |              |                     |                   |                                |                       |              |                                                        |                       |                                   |                                                                                                                                                                                                                                                                                                                                                    |                                        |                                   |                                         |  |  |  |  |  |
|                        |                |                |                                          |            |                          |              |                     |                   |                                | B-B 🌾                 | 180          | )0                                                     |                       |                                   |                                                                                                                                                                                                                                                                                                                                                    |                                        |                                   |                                         |  |  |  |  |  |
| A-A                    |                |                |                                          |            |                          |              |                     |                   |                                | <b>B</b> ±0,15        |              |                                                        |                       |                                   |                                                                                                                                                                                                                                                                                                                                                    |                                        |                                   |                                         |  |  |  |  |  |
| Rastarmes zulāss       | ig             |                |                                          |            |                          |              |                     |                   |                                | 4 <sup>+0,2</sup>     | 2            |                                                        |                       |                                   |                                                                                                                                                                                                                                                                                                                                                    |                                        |                                   |                                         |  |  |  |  |  |
|                        |                |                |                                          |            |                          |              |                     |                   |                                | <b>2,8</b> =          | _            |                                                        |                       |                                   |                                                                                                                                                                                                                                                                                                                                                    |                                        |                                   |                                         |  |  |  |  |  |
| 8,2 ±0,15<br>5 ±0,15 ⊨ |                |                |                                          |            |                          |              |                     |                   |                                |                       | <u>, -</u>   | 1 ±0,15                                                |                       |                                   |                                                                                                                                                                                                                                                                                                                                                    |                                        |                                   | F                                       |  |  |  |  |  |
|                        |                |                |                                          |            |                          |              |                     |                   |                                |                       |              |                                                        |                       |                                   |                                                                                                                                                                                                                                                                                                                                                    |                                        |                                   |                                         |  |  |  |  |  |
| ×~                     |                |                |                                          | 1 1        |                          |              |                     | Ì                 | 4                              |                       |              |                                                        |                       |                                   |                                                                                                                                                                                                                                                                                                                                                    |                                        |                                   |                                         |  |  |  |  |  |
|                        |                | ~^             |                                          |            |                          |              |                     |                   |                                |                       |              |                                                        |                       |                                   |                                                                                                                                                                                                                                                                                                                                                    |                                        |                                   |                                         |  |  |  |  |  |
|                        |                |                |                                          |            |                          |              |                     |                   |                                |                       |              | ±,0.±                                                  |                       |                                   |                                                                                                                                                                                                                                                                                                                                                    |                                        |                                   |                                         |  |  |  |  |  |
|                        |                |                |                                          | т<br>Т     |                          |              |                     |                   | Ŕ                              |                       |              | E,E                                                    |                       |                                   |                                                                                                                                                                                                                                                                                                                                                    |                                        |                                   |                                         |  |  |  |  |  |
|                        |                |                |                                          | ),5 ±0,    |                          |              |                     |                   | 20,5 ±0,                       |                       |              |                                                        |                       |                                   |                                                                                                                                                                                                                                                                                                                                                    |                                        |                                   | F                                       |  |  |  |  |  |
|                        | B              |                |                                          | 50         |                          |              |                     | m                 | × C                            |                       |              |                                                        |                       |                                   |                                                                                                                                                                                                                                                                                                                                                    |                                        |                                   |                                         |  |  |  |  |  |
|                        |                |                |                                          |            |                          |              |                     | 2 <b>9,9</b> ±0,3 | C                              |                       |              |                                                        |                       |                                   |                                                                                                                                                                                                                                                                                                                                                    |                                        |                                   |                                         |  |  |  |  |  |
|                        |                |                |                                          |            |                          |              |                     |                   |                                |                       |              |                                                        |                       |                                   |                                                                                                                                                                                                                                                                                                                                                    |                                        |                                   |                                         |  |  |  |  |  |
|                        | )<br>H         |                |                                          |            |                          |              |                     |                   |                                |                       |              |                                                        | Sicht                 | <u>Skchtvermerke :</u>            |                                                                                                                                                                                                                                                                                                                                                    |                                        |                                   |                                         |  |  |  |  |  |
|                        |                | 3 <i>)</i> /   |                                          |            |                          |              |                     |                   |                                |                       |              |                                                        |                       |                                   |                                                                                                                                                                                                                                                                                                                                                    |                                        |                                   |                                         |  |  |  |  |  |
|                        |                |                |                                          |            |                          |              |                     |                   |                                |                       |              |                                                        |                       |                                   |                                                                                                                                                                                                                                                                                                                                                    |                                        |                                   |                                         |  |  |  |  |  |
|                        |                |                |                                          |            |                          |              |                     |                   | 6,9 ±0,5                       |                       |              |                                                        |                       |                                   |                                                                                                                                                                                                                                                                                                                                                    |                                        |                                   |                                         |  |  |  |  |  |
|                        |                |                |                                          |            |                          |              |                     |                   |                                |                       |              |                                                        |                       |                                   |                                                                                                                                                                                                                                                                                                                                                    |                                        |                                   |                                         |  |  |  |  |  |
| ¦<br>6,7 ±0,15         |                |                |                                          |            |                          |              |                     |                   |                                | 0.75                  |              |                                                        |                       |                                   |                                                                                                                                                                                                                                                                                                                                                    |                                        |                                   |                                         |  |  |  |  |  |
| <b>B,7</b> ±0,15       |                |                |                                          |            |                          |              |                     |                   |                                | 8,75 ±0,15            |              |                                                        |                       |                                   |                                                                                                                                                                                                                                                                                                                                                    |                                        |                                   |                                         |  |  |  |  |  |
|                        | <b>23</b> ±0,1 | 15             |                                          |            |                          |              |                     |                   |                                | 17,5 ±0,15            |              |                                                        | Maßstat               |                                   |                                                                                                                                                                                                                                                                                                                                                    |                                        |                                   |                                         |  |  |  |  |  |
|                        |                |                |                                          |            |                          |              |                     |                   |                                |                       |              |                                                        | 1:                    | I                                 |                                                                                                                                                                                                                                                                                                                                                    |                                        |                                   |                                         |  |  |  |  |  |
|                        |                |                |                                          |            |                          |              |                     |                   |                                |                       |              |                                                        |                       |                                   |                                                                                                                                                                                                                                                                                                                                                    |                                        |                                   | C                                       |  |  |  |  |  |
|                        |                |                |                                          |            |                          |              |                     |                   |                                |                       |              |                                                        |                       |                                   |                                                                                                                                                                                                                                                                                                                                                    |                                        |                                   |                                         |  |  |  |  |  |
|                        |                |                |                                          |            |                          |              |                     |                   |                                |                       |              |                                                        |                       |                                   |                                                                                                                                                                                                                                                                                                                                                    |                                        |                                   |                                         |  |  |  |  |  |
|                        |                |                |                                          |            |                          |              |                     |                   |                                |                       |              |                                                        |                       |                                   | (J)                                                                                                                                                                                                                                                                                                                                                |                                        |                                   |                                         |  |  |  |  |  |
|                        |                |                |                                          |            |                          |              |                     |                   |                                |                       |              |                                                        |                       |                                   |                                                                                                                                                                                                                                                                                                                                                    |                                        |                                   |                                         |  |  |  |  |  |
|                        |                |                |                                          |            |                          |              |                     |                   |                                |                       |              |                                                        |                       |                                   |                                                                                                                                                                                                                                                                                                                                                    |                                        |                                   |                                         |  |  |  |  |  |
|                        |                |                |                                          |            |                          |              |                     |                   |                                |                       |              |                                                        |                       |                                   |                                                                                                                                                                                                                                                                                                                                                    |                                        |                                   | B                                       |  |  |  |  |  |
|                        |                |                |                                          |            |                          |              |                     |                   |                                |                       |              |                                                        | Zuwider<br>Copying of | thancilungen vi<br>this document, | alfältigung dieser Unterlage, Verwertung und Nittellung hres Initaltes ist nicht ges<br>erpfilchten zu Schadenersatz. Alle Rechte für den Fall der Patentertellung oder<br>, and giving it to others and the use or communication of the contents thereof, and<br>ent of danages. All hights ane reserved in the event of the grant of a patent or | : Gebrauchsmuste<br>: forbidden withou | r-Eintragung vo<br>express author | rbehalten.                              |  |  |  |  |  |
|                        |                |                |                                          |            |                          |              |                     |                   |                                |                       |              |                                                        |                       |                                   |                                                                                                                                                                                                                                                                                                                                                    | 1997 D<br>Bearb. ,<br>Drawn by ,       | itum/Date                         | <u>Name</u> <u></u><br>⊥/Far. <u></u> ∠ |  |  |  |  |  |
|                        |                |                |                                          |            |                          |              |                     |                   |                                |                       |              |                                                        |                       | INIGRAPHIC                        |                                                                                                                                                                                                                                                                                                                                                    |                                        | 29.10.                            | Seut.                                   |  |  |  |  |  |
|                        |                |                |                                          |            |                          |              |                     |                   |                                |                       |              |                                                        | Teil Nr.;<br>Part No  |                                   |                                                                                                                                                                                                                                                                                                                                                    | he Tabel                               |                                   | e chart                                 |  |  |  |  |  |
|                        |                |                |                                          |            |                          |              |                     |                   |                                |                       |              |                                                        | Freimaf:<br>Aus       | le DIN 16<br>gabe 1982            | 5901 Benemung/Tittle<br>Flachsteckhülsengehäuse                                                                                                                                                                                                                                                                                                    | 1 nnl                                  |                                   |                                         |  |  |  |  |  |
|                        |                |                |                                          |            |                          |              |                     |                   |                                |                       |              |                                                        | Werks<br>nach         | stückkante<br>DIN 6784            | Flachsteckhülsengehäuse<br>mit Dichtung; fuer Metri-Pack<br>Receptacle housing 1 way                                                                                                                                                                                                                                                               | 280                                    |                                   | 5:1 <sup>A</sup> SIN                    |  |  |  |  |  |
|                        |                | Γ              | 0,1                                      | +0,2       | ⊃ Prüfma                 | ße           | nicht               | To                | leranzgruppe ü                 | ber   0   3           | Nennma<br>10 | a <mark>ßbereich</mark><br>22   40   70   120   200    |                       | ktion/Project                     | Hon Zeichnungs-Nr. Teil Bla<br>Drawing-No. Piece Pa                                                                                                                                                                                                                                                                                                | tt - von<br>ge - fron                  |                                   | Status                                  |  |  |  |  |  |
|                        |                |                | gerundet                                 | gerundet ( | ) Hilfsma<br>— theoretis | \.           | tolerier<br>√inkel: | te                |                                | <u>bis 3 10 </u>      | 22           | 40 70 120 200 400<br>Itoleranzen                       |                       | ]©                                |                                                                                                                                                                                                                                                                                                                                                    |                                        |                                   |                                         |  |  |  |  |  |
|                        |                | 7              | I<br>                                    | 6          | Maße                     |              |                     | 5                 |                                |                       |              | <u>: 0,40   ± 0,50   ± 0,70   ± 1,00   ± 1,90</u><br>3 | orstellung<br>Da      |                                   | ektmung / Onlginal design: Drawing - No.: <b>15439</b><br>983 / Name: Witr./Schek.<br>2                                                                                                                                                                                                                                                            | <b>973</b>                             |                                   |                                         |  |  |  |  |  |
|                        |                |                |                                          |            |                          |              |                     |                   |                                |                       |              |                                                        |                       |                                   | DELPHI                                                                                                                                                                                                                                                                                                                                             |                                        |                                   |                                         |  |  |  |  |  |