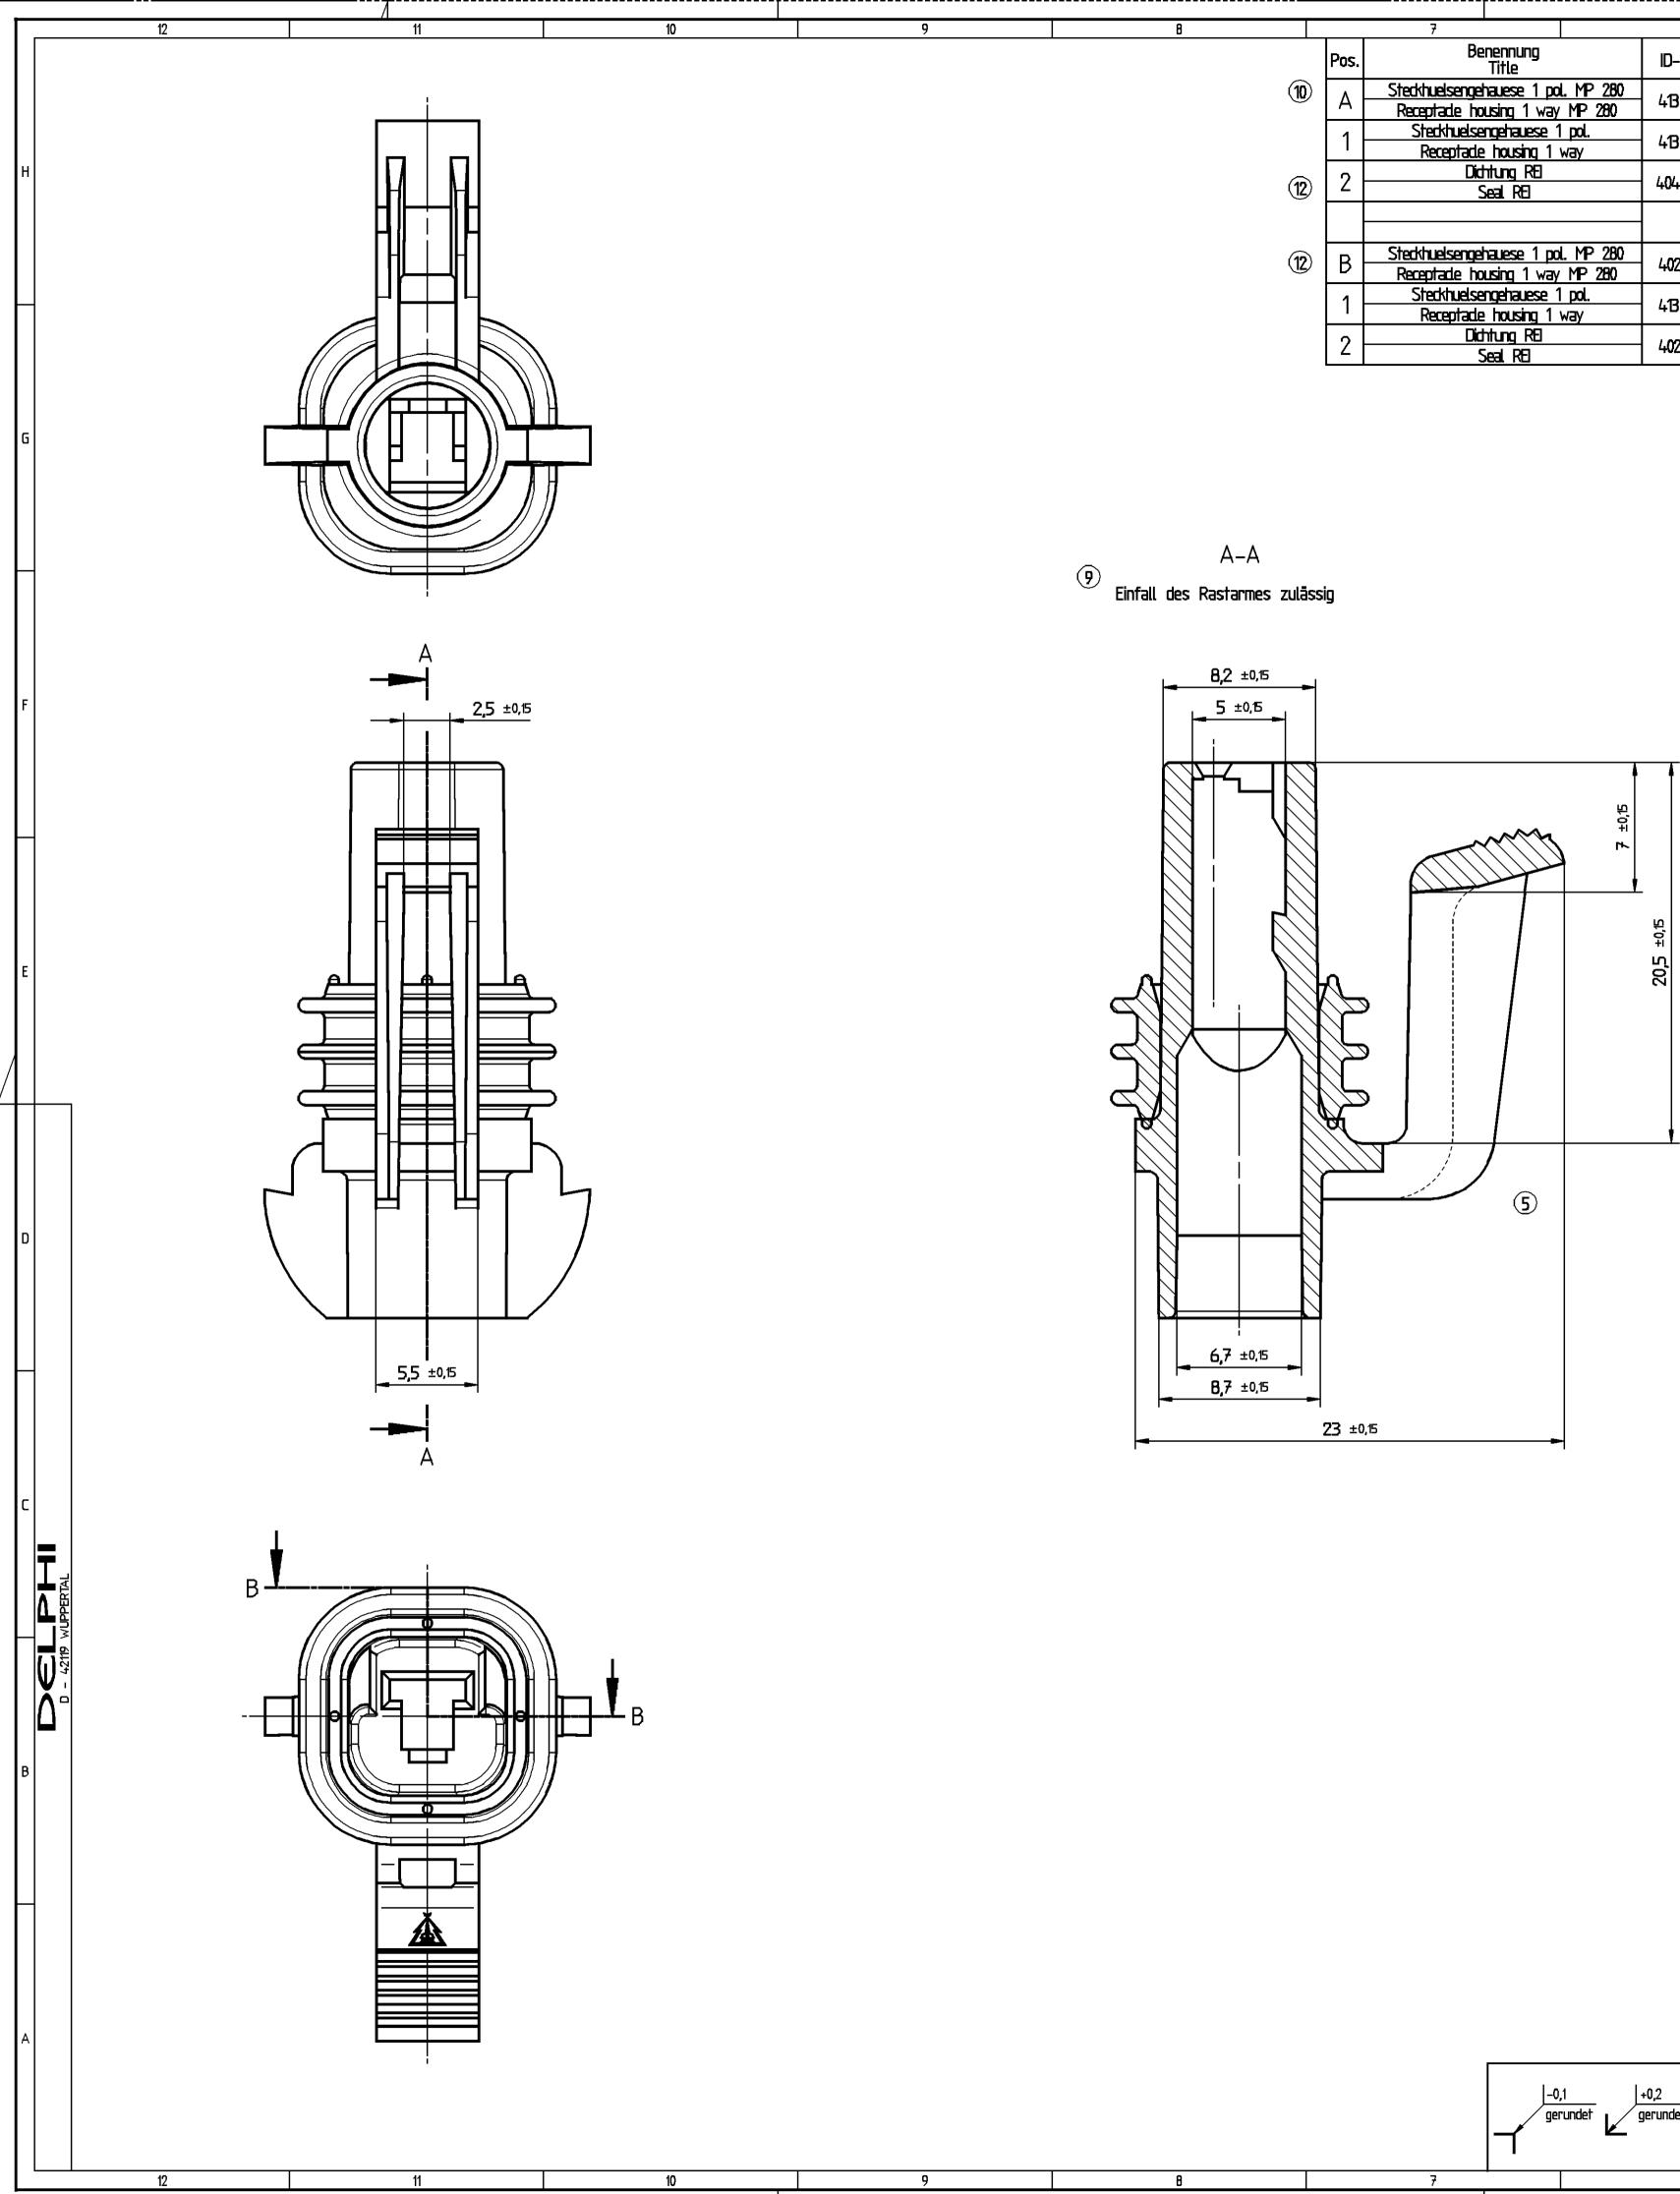

|                        |                | 7              |                                          | б          |                          |              |                     | 5                 |                                | <i>.</i>              |              | 3                                                      |                       |                                   | 2                                                                                                                                                                                                                                                                                                                                                  | 1                                      |                                   | i                                       |  |  |  |  |  |
|------------------------|----------------|----------------|------------------------------------------|------------|--------------------------|--------------|---------------------|-------------------|--------------------------------|-----------------------|--------------|--------------------------------------------------------|-----------------------|-----------------------------------|----------------------------------------------------------------------------------------------------------------------------------------------------------------------------------------------------------------------------------------------------------------------------------------------------------------------------------------------------|----------------------------------------|-----------------------------------|-----------------------------------------|--|--|--|--|--|
|                        | Pos.           | Beni<br>T      | ennung<br>Title                          | ID-Nr.:    | Part-No.:                | Part-<br>Rev | Datum<br>Date       | Anzahl<br>Amount  | Kundennummer:<br>Customer-No.: | Werkstoff<br>Material | RAL          | Bemerkungen<br>Notes                                   | Zone                  | DWG Status<br>REV N/P             | Änderung / Revision                                                                                                                                                                                                                                                                                                                                | Datum<br>Date                          |                                   | Geprüft<br>Checked                      |  |  |  |  |  |
| 10                     | A              |                | uese 1 pol. MP 280<br>sing 1 way MP 280  | 413 154    | 12147527                 | 12           | 23.03.06            |                   |                                | _                     | —            | Pos. 1 und 2 montiert<br>Pos. 1 and 2 assembled        | D7<br>D3              |                                   | Rippen hinzu<br>added ribs<br>Kragen höher                                                                                                                                                                                                                                                                                                         | 01.08.83                               | Schek.                            |                                         |  |  |  |  |  |
|                        | 1              | Steckhuelseng  | gehauese 1 pol.<br>housing 1 way         | 418 235    | 10720610                 |              |                     | 1                 |                                | PA 6 BK               |              | nur montiert lieferbar<br>shipment: only assembled     |                       |                                   | higher collar<br>PA 6 war PA 6.6                                                                                                                                                                                                                                                                                                                   | 18.11.83                               | Gerhar.                           |                                         |  |  |  |  |  |
| (12)                   | 2              |                | ung RE<br>al RE                          | 404 408    | 10720862                 | —            |                     | 1                 |                                | Silikon mit Oel GN    | —            | nur montiert lieferbar<br>shipment: only assembled     |                       | 08                                | PA 6 was PA 6.6<br>Werkstoff entfernt                                                                                                                                                                                                                                                                                                              | 27.06.83                               |                                   | Н                                       |  |  |  |  |  |
|                        |                |                |                                          |            |                          |              |                     |                   |                                |                       |              |                                                        | F9                    | 09                                | removed material<br>Bemerkung hinzu                                                                                                                                                                                                                                                                                                                | 19.12.84                               |                                   |                                         |  |  |  |  |  |
| 12                     | B              | Receptade hous | auese 1 pol. MP 280<br>sing 1 way MP 280 | 402 251    | 10719099                 | 12           | 23.03.06            | 1                 |                                | _                     | —            | Pos. 1 und 2 montiert<br>Pos. 1 and 2 assembled        | HB                    | 10                                | added remarks<br>Tabelle hinzu<br>added chart                                                                                                                                                                                                                                                                                                      | 12.06.84<br>18.07.91                   |                                   |                                         |  |  |  |  |  |
|                        |                | Receptade I    | gehauese 1 pol.<br>housing 1 way         | 413 235    | 10720610                 |              |                     | 1                 |                                | PA 6 BK               |              | nur montiert lieferbar<br>shipment: only assembled     |                       | 11                                | Allgemein korrektur<br>general correction                                                                                                                                                                                                                                                                                                          | 17.10.91                               |                                   |                                         |  |  |  |  |  |
|                        | 2              |                | ung RE<br>al RE                          | 402 229    | 10720719                 | —            |                     | 1                 | —                              | Silikon ohne Oel BU   |              | nur montiert lieferbar<br>shipment: only assembled     |                       | 11 AA                             | Zeichnung auf CAD neu erstellt                                                                                                                                                                                                                                                                                                                     | 28.10.97                               |                                   | Seut.                                   |  |  |  |  |  |
|                        |                |                |                                          |            |                          |              |                     |                   |                                |                       |              |                                                        |                       |                                   | Part-No.: 10720862 was 10756277<br>Part-No.: 10720862 war 10756277<br>ID-Nr.: 402 251 was 413 154                                                                                                                                                                                                                                                  | 23.03.06                               | Micha.                            | R.Wis.                                  |  |  |  |  |  |
|                        |                |                |                                          |            |                          |              |                     |                   |                                |                       |              |                                                        |                       |                                   | D-Nr.: 402 251 war 413 154                                                                                                                                                                                                                                                                                                                         | 23.03.06                               | Micha.                            | <b>R.Wis.</b> G                         |  |  |  |  |  |
|                        |                |                |                                          |            |                          |              |                     |                   |                                |                       |              |                                                        |                       |                                   |                                                                                                                                                                                                                                                                                                                                                    |                                        |                                   |                                         |  |  |  |  |  |
|                        |                |                |                                          |            |                          |              |                     |                   |                                | B-B 🌾                 | 180          | )0                                                     |                       |                                   |                                                                                                                                                                                                                                                                                                                                                    |                                        |                                   |                                         |  |  |  |  |  |
| A-A                    |                |                |                                          |            |                          |              |                     |                   |                                | <b>B</b> ±0,15        |              |                                                        |                       |                                   |                                                                                                                                                                                                                                                                                                                                                    |                                        |                                   |                                         |  |  |  |  |  |
| Rastarmes zulāss       | ig             |                |                                          |            |                          |              |                     |                   |                                | 4 <sup>+0,2</sup>     | 2            |                                                        |                       |                                   |                                                                                                                                                                                                                                                                                                                                                    |                                        |                                   |                                         |  |  |  |  |  |
|                        |                |                |                                          |            |                          |              |                     |                   |                                | <b>2,8</b> =          | _            |                                                        |                       |                                   |                                                                                                                                                                                                                                                                                                                                                    |                                        |                                   |                                         |  |  |  |  |  |
| 8,2 ±0,15<br>5 ±0,15 ⊨ |                |                |                                          |            |                          |              |                     |                   |                                |                       | <u>, -</u>   | 1 ±0,15                                                |                       |                                   |                                                                                                                                                                                                                                                                                                                                                    |                                        |                                   | F                                       |  |  |  |  |  |
|                        |                |                |                                          |            |                          |              |                     |                   |                                |                       |              |                                                        |                       |                                   |                                                                                                                                                                                                                                                                                                                                                    |                                        |                                   |                                         |  |  |  |  |  |
| ×~                     |                |                |                                          | 1 1        |                          |              |                     | Ì                 | 4                              |                       |              |                                                        |                       |                                   |                                                                                                                                                                                                                                                                                                                                                    |                                        |                                   |                                         |  |  |  |  |  |
|                        |                | ~^             |                                          |            |                          |              |                     |                   |                                |                       |              |                                                        |                       |                                   |                                                                                                                                                                                                                                                                                                                                                    |                                        |                                   |                                         |  |  |  |  |  |
|                        |                |                |                                          |            |                          |              |                     |                   |                                |                       |              | ±,0.±                                                  |                       |                                   |                                                                                                                                                                                                                                                                                                                                                    |                                        |                                   |                                         |  |  |  |  |  |
|                        |                |                |                                          | т<br>Т     |                          |              |                     |                   | Ŕ                              |                       |              | E,E                                                    |                       |                                   |                                                                                                                                                                                                                                                                                                                                                    |                                        |                                   |                                         |  |  |  |  |  |
|                        |                |                |                                          | ),5 ±0,    |                          |              |                     |                   | 20,5 ±0,                       |                       |              |                                                        |                       |                                   |                                                                                                                                                                                                                                                                                                                                                    |                                        |                                   | F                                       |  |  |  |  |  |
|                        | B              |                |                                          | 50         |                          |              |                     | m                 | × C                            |                       |              |                                                        |                       |                                   |                                                                                                                                                                                                                                                                                                                                                    |                                        |                                   |                                         |  |  |  |  |  |
|                        |                |                |                                          |            |                          |              |                     | 2 <b>9,9</b> ±0,3 | C                              |                       |              |                                                        |                       |                                   |                                                                                                                                                                                                                                                                                                                                                    |                                        |                                   |                                         |  |  |  |  |  |
|                        |                |                |                                          |            |                          |              |                     |                   |                                |                       |              |                                                        |                       |                                   |                                                                                                                                                                                                                                                                                                                                                    |                                        |                                   |                                         |  |  |  |  |  |
|                        | )<br>H         |                |                                          |            |                          |              |                     |                   |                                |                       |              |                                                        | Sicht                 | <u>Skchtvermerke :</u>            |                                                                                                                                                                                                                                                                                                                                                    |                                        |                                   |                                         |  |  |  |  |  |
|                        |                | 3 <i>)</i> /   |                                          |            |                          |              |                     |                   |                                |                       |              |                                                        |                       |                                   |                                                                                                                                                                                                                                                                                                                                                    |                                        |                                   |                                         |  |  |  |  |  |
|                        |                |                |                                          |            |                          |              |                     |                   |                                |                       |              |                                                        |                       |                                   |                                                                                                                                                                                                                                                                                                                                                    |                                        |                                   |                                         |  |  |  |  |  |
|                        |                |                |                                          |            |                          |              |                     |                   | 6,9 ±0,5                       |                       |              |                                                        |                       |                                   |                                                                                                                                                                                                                                                                                                                                                    |                                        |                                   |                                         |  |  |  |  |  |
|                        |                |                |                                          |            |                          |              |                     |                   |                                |                       |              |                                                        |                       |                                   |                                                                                                                                                                                                                                                                                                                                                    |                                        |                                   |                                         |  |  |  |  |  |
| ¦<br>6,7 ±0,15         |                |                |                                          |            |                          |              |                     |                   |                                | 0.75                  |              |                                                        |                       |                                   |                                                                                                                                                                                                                                                                                                                                                    |                                        |                                   |                                         |  |  |  |  |  |
| <b>B,7</b> ±0,15       |                |                |                                          |            |                          |              |                     |                   |                                | 8,75 ±0,15            |              |                                                        |                       |                                   |                                                                                                                                                                                                                                                                                                                                                    |                                        |                                   |                                         |  |  |  |  |  |
|                        | <b>23</b> ±0,1 | 15             |                                          |            |                          |              |                     |                   |                                | 17,5 ±0,15            |              |                                                        | Maßstat               |                                   |                                                                                                                                                                                                                                                                                                                                                    |                                        |                                   |                                         |  |  |  |  |  |
|                        |                |                |                                          |            |                          |              |                     |                   |                                |                       |              |                                                        | 1:                    | I                                 |                                                                                                                                                                                                                                                                                                                                                    |                                        |                                   |                                         |  |  |  |  |  |
|                        |                |                |                                          |            |                          |              |                     |                   |                                |                       |              |                                                        |                       |                                   |                                                                                                                                                                                                                                                                                                                                                    |                                        |                                   | C                                       |  |  |  |  |  |
|                        |                |                |                                          |            |                          |              |                     |                   |                                |                       |              |                                                        |                       |                                   |                                                                                                                                                                                                                                                                                                                                                    |                                        |                                   |                                         |  |  |  |  |  |
|                        |                |                |                                          |            |                          |              |                     |                   |                                |                       |              |                                                        |                       |                                   |                                                                                                                                                                                                                                                                                                                                                    |                                        |                                   |                                         |  |  |  |  |  |
|                        |                |                |                                          |            |                          |              |                     |                   |                                |                       |              |                                                        |                       |                                   | (J)                                                                                                                                                                                                                                                                                                                                                |                                        |                                   |                                         |  |  |  |  |  |
|                        |                |                |                                          |            |                          |              |                     |                   |                                |                       |              |                                                        |                       |                                   |                                                                                                                                                                                                                                                                                                                                                    |                                        |                                   |                                         |  |  |  |  |  |
|                        |                |                |                                          |            |                          |              |                     |                   |                                |                       |              |                                                        |                       |                                   |                                                                                                                                                                                                                                                                                                                                                    |                                        |                                   |                                         |  |  |  |  |  |
|                        |                |                |                                          |            |                          |              |                     |                   |                                |                       |              |                                                        |                       |                                   |                                                                                                                                                                                                                                                                                                                                                    |                                        |                                   | B                                       |  |  |  |  |  |
|                        |                |                |                                          |            |                          |              |                     |                   |                                |                       |              |                                                        | Zuwider<br>Copying of | thancilungen vi<br>this document, | alfältigung dieser Unterlage, Verwertung und Nittellung hres Initaltes ist nicht ges<br>erpfilchten zu Schadenersatz. Alle Rechte für den Fall der Patentertellung oder<br>, and giving it to others and the use or communication of the contents thereof, and<br>ent of danages. All hights ane reserved in the event of the grant of a patent or | : Gebrauchsmuste<br>: forbidden withou | r-Eintragung vo<br>express author | rbehalten.                              |  |  |  |  |  |
|                        |                |                |                                          |            |                          |              |                     |                   |                                |                       |              |                                                        |                       |                                   |                                                                                                                                                                                                                                                                                                                                                    | 1997 D<br>Bearb. ,<br>Drawn by ,       | itum/Date                         | <u>Name</u> <u></u><br>⊥/Far. <u></u> ∠ |  |  |  |  |  |
|                        |                |                |                                          |            |                          |              |                     |                   |                                |                       |              |                                                        |                       | INIGRAPHIC                        |                                                                                                                                                                                                                                                                                                                                                    |                                        | 29.10.                            | Seut.                                   |  |  |  |  |  |
|                        |                |                |                                          |            |                          |              |                     |                   |                                |                       |              |                                                        | Teil Nr.;<br>Part No  |                                   |                                                                                                                                                                                                                                                                                                                                                    | he Tabel                               |                                   | e chart                                 |  |  |  |  |  |
|                        |                |                |                                          |            |                          |              |                     |                   |                                |                       |              |                                                        | Freimaf:<br>Aus       | le DIN 16<br>gabe 1982            | 5901 Benemung/Tittle<br>Flachsteckhülsengehäuse                                                                                                                                                                                                                                                                                                    | 1 nnl                                  |                                   |                                         |  |  |  |  |  |
|                        |                |                |                                          |            |                          |              |                     |                   |                                |                       |              |                                                        | Werks<br>nach         | stückkante<br>DIN 6784            | Flachsteckhülsengehäuse<br>mit Dichtung; fuer Metri-Pack<br>Receptacle housing 1 way                                                                                                                                                                                                                                                               | 280                                    |                                   | 5:1 <sup>A</sup> SIN                    |  |  |  |  |  |
|                        |                | Γ              | 0,1                                      | +0,2       | ⊃ Prüfma                 | ße           | nicht               | To                | leranzgruppe ü                 | ber   0   3           | Nennma<br>10 | a <mark>ßbereich</mark><br>22   40   70   120   200    |                       | ktion/Project                     | Hon Zeichnungs-Nr. Teil Bla<br>Drawing-No. Piece Pa                                                                                                                                                                                                                                                                                                | tt - von<br>ge - fron                  |                                   | Status                                  |  |  |  |  |  |
|                        |                |                | gerundet                                 | gerundet ( | ) Hilfsma<br>— theoretis | \.           | tolerier<br>√inkel: | te                |                                | <u>bis 3 10 </u>      | 22           | 40 70 120 200 400<br>Itoleranzen                       |                       | ]©                                |                                                                                                                                                                                                                                                                                                                                                    |                                        |                                   |                                         |  |  |  |  |  |
|                        |                | 7              | I<br>                                    | 6          | Maße                     |              |                     | 5                 |                                |                       |              | <u>: 0,40   ± 0,50   ± 0,70   ± 1,00   ± 1,90</u><br>3 | orstellung<br>Da      |                                   | ektmung / Onlginal design: Drawing - No.: <b>15439</b><br>983 / Name: Witr./Schek.<br>2                                                                                                                                                                                                                                                            | <b>973</b>                             |                                   |                                         |  |  |  |  |  |
|                        |                |                |                                          |            |                          |              |                     |                   |                                |                       |              |                                                        |                       |                                   | DELPHI                                                                                                                                                                                                                                                                                                                                             |                                        |                                   |                                         |  |  |  |  |  |