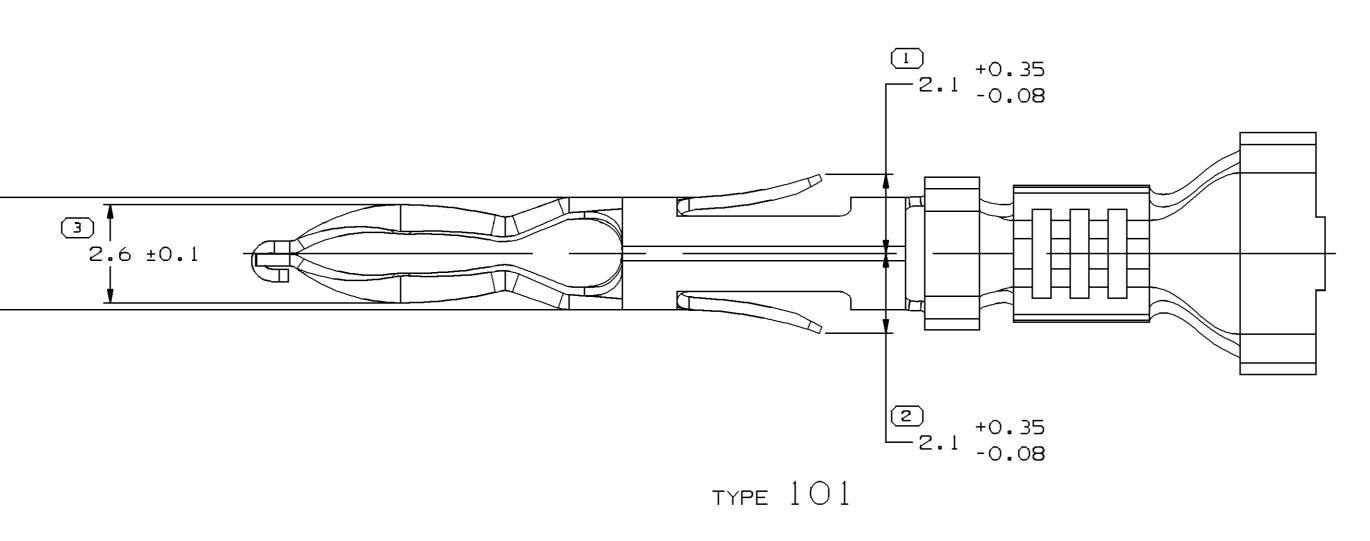

14

type 105 same as type 101 except as shown

type 106 Same as type 101 Except as shown

|    | 121 <del>46</del> 576   B4   - | 0.320X36.53 M3639285  | 0.35-0.22                     | 1.86            | 23      | 1021 | 2.2   |             | 7               |
|----|--------------------------------|-----------------------|-------------------------------|-----------------|---------|------|-------|-------------|-----------------|
|    | 12146501 B3 -                  | 0.320X36.53 M3639285  | 0.8-0.5                       | 3.11            | 19      | 104  | 3     | -           |                 |
|    | 12124587 B3 -                  | 0.320X36.53 M1574285  | SEE NOTE 3                    | 3.96            | 11      | 106  | 4.6   | -           |                 |
|    | [ 12124582 ] B3 [ - ]          | 0.320X36.53 M1574285  | 2-1                           | 3.96            | 15      | 105  | 3.6   |             |                 |
|    | 12089307 B3 -                  | 0.320X36.53 M1574285  | 0.35-0.22                     | 1.86            | 23      | 102  | 2.2   | _           |                 |
|    | 120 <del>893</del> 06 B1       | 0.320X36.53 P-1519285 | SEE NOTE 3                    | 3.96            | 11      | 103  | 4.6   | 12124587    | $\Box \bigcirc$ |
|    | 12089305 B1                    | 0.320X36.53 P-1519285 | 2-1                           | 3.96            | 15      | 101  | 3.6   | 12124582    |                 |
|    | 12089040   C3   -              | 0.320X36.53 M1574285  | 0.8-0.5                       | 3.11            | 19      | 104  | 3     | _           |                 |
|    | PART NO REV N/P                | MAT'L SIZE MAT'L SPEC | CABLE SIZE (MM <sup>2</sup> ) | MAX. CABLE DIA. | I.D.NO. | TYPE | E±0.4 | REPLACED BY |                 |
| 16 | 15                             | 14                    | 13                            | 12              |         | 11   |       | 10          |                 |