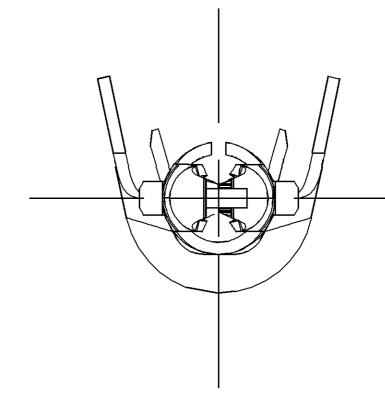

8

TERMINAL, SEAL AND CABLE ALIGNMENT MEASURED FROM BOTTOM OF CORE CRIMP

|   | 7                                                                       | 6                   | 5                                      |   | 4                           |          |
|---|-------------------------------------------------------------------------|---------------------|----------------------------------------|---|-----------------------------|----------|
|   |                                                                         | SYMBOL DEFINITION   |                                        |   | MISSING SYMBOLS             |          |
| ( | DIMENSION WITHOUT AN<br>) DOES NOT REQUIRE INS<br>NTROLLED ON THE INDIV | SPECTION. IT MAY BE | TOTAL NO OF<br>INSPECTIONS<br>REQUIRED | 8 | NO MISSING SYMBOL<br>NUMBER | 05<br>21 |
|   |                                                                         |                     | LAST NO.<br>USED                       | 8 |                             |          |
|   |                                                                         |                     |                                        |   |                             | 05       |