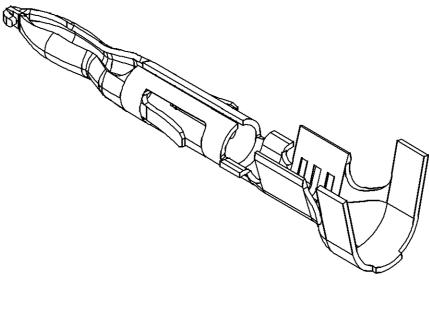

8

TERMINAL, SEAL AND CABLE ALIGNMENT MEASURED FROM BOTTOM OF CORE CRIMP

|   | 7                                                                       | 6                   | 5                                      |   | 4                           |          |
|---|-------------------------------------------------------------------------|---------------------|----------------------------------------|---|-----------------------------|----------|
|   |                                                                         | SYMBOL DEFINITION   |                                        |   | MISSING SYMBOLS             |          |
| ( | DIMENSION WITHOUT AN<br>) DOES NOT REQUIRE INS<br>NTROLLED ON THE INDIV | SPECTION. IT MAY BE | TOTAL NO OF<br>INSPECTIONS<br>REQUIRED | 8 | NO MISSING SYMBOL<br>NUMBER | 05<br>21 |
|   |                                                                         |                     | LAST NO.<br>USED                       | 8 |                             |          |
|   |                                                                         |                     |                                        |   |                             | 05       |