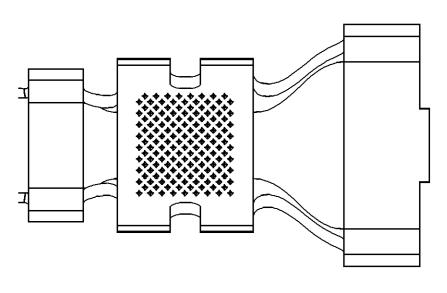

8

TERMINAL, SEAL AND CABLE ALIGNMENT MEASURED FROM BOTTOM OF CORE CRIMP

|   | 7                                                                       | 6                   | 5                                      |   | 4                           |          |
|---|-------------------------------------------------------------------------|---------------------|----------------------------------------|---|-----------------------------|----------|
|   |                                                                         | SYMBOL DEFINITION   |                                        |   | MISSING SYMBOLS             |          |
| ( | DIMENSION WITHOUT AN<br>) DOES NOT REQUIRE INS<br>NTROLLED ON THE INDIV | SPECTION. IT MAY BE | TOTAL NO OF<br>INSPECTIONS<br>REQUIRED | 8 | NO MISSING SYMBOL<br>NUMBER | 05<br>21 |
|   |                                                                         |                     | LAST NO.<br>USED                       | 8 |                             |          |
|   |                                                                         |                     |                                        |   |                             | 05       |