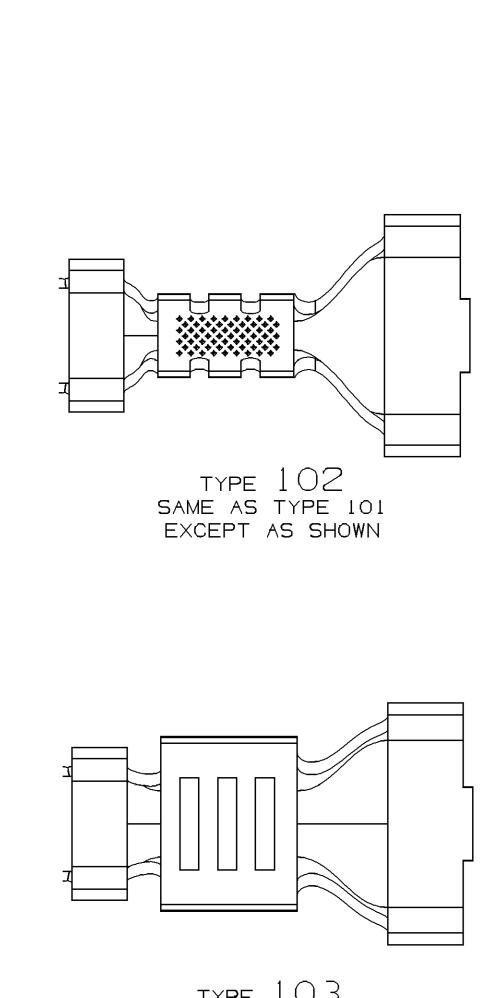

14

type 105 same as type 101 except as shown

type 106 Same as type 101 Except as shown

|    | 121 <del>46</del> 576   B4   - | 0.320X36.53 M3639285  | 0.35-0.22                     | 1.86            | 23      | 1021 | 2.2   |             | 7               |
|----|--------------------------------|-----------------------|-------------------------------|-----------------|---------|------|-------|-------------|-----------------|
|    | 12146501 B3 -                  | 0.320X36.53 M3639285  | 0.8-0.5                       | 3.11            | 19      | 104  | 3     | -           |                 |
|    | 12124587 B3 -                  | 0.320X36.53 M1574285  | SEE NOTE 3                    | 3.96            | 11      | 106  | 4.6   | -           |                 |
|    | [ 12124582 ] B3 [ - ]          | 0.320X36.53 M1574285  | 2-1                           | 3.96            | 15      | 105  | 3.6   |             |                 |
|    | 12089307 B3 -                  | 0.320X36.53 M1574285  | 0.35-0.22                     | 1.86            | 23      | 102  | 2.2   | _           |                 |
|    | 120 <del>893</del> 06 B1       | 0.320X36.53 P-1519285 | SEE NOTE 3                    | 3.96            | 11      | 103  | 4.6   | 12124587    | $\Box \bigcirc$ |
|    | 12089305 B1                    | 0.320X36.53 P-1519285 | 2-1                           | 3.96            | 15      | 101  | 3.6   | 12124582    |                 |
|    | 12089040   C3   -              | 0.320X36.53 M1574285  | 0.8-0.5                       | 3.11            | 19      | 104  | 3     | _           |                 |
|    | PART NO REV N/P                | MAT'L SIZE MAT'L SPEC | CABLE SIZE (MM <sup>2</sup> ) | MAX. CABLE DIA. | I.D.NO. | TYPE | E±0.4 | REPLACED BY |                 |
| 16 | 15                             | 14                    | 13                            | 12              |         | 11   |       | 10          |                 |