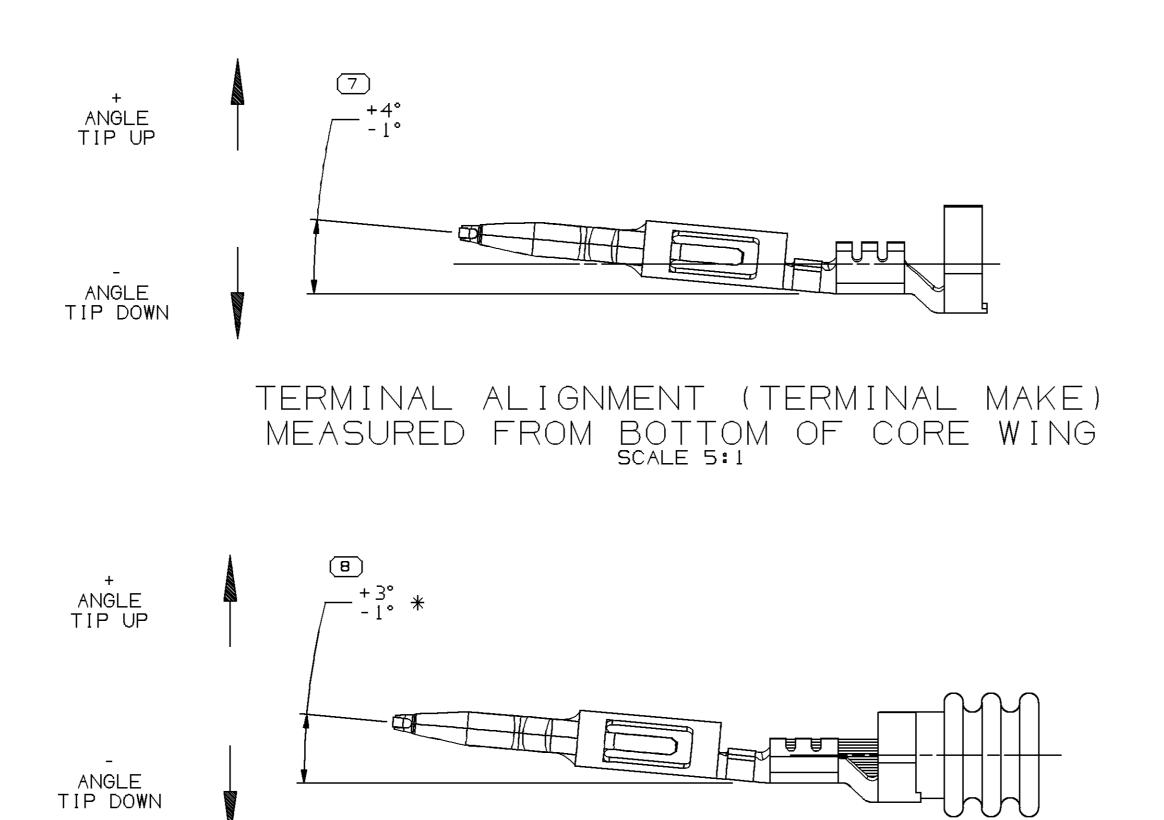

8

TERMINAL, SEAL AND CABLE ALIGNMENT MEASURED FROM BOTTOM OF CORE CRIMP

|   | 7                                                                       | 6                   | 5                                      |   | 4                           |          |
|---|-------------------------------------------------------------------------|---------------------|----------------------------------------|---|-----------------------------|----------|
|   |                                                                         | SYMBOL DEFINITION   |                                        |   | MISSING SYMBOLS             |          |
| ( | DIMENSION WITHOUT AN<br>) DOES NOT REQUIRE INS<br>NTROLLED ON THE INDIV | SPECTION. IT MAY BE | TOTAL NO OF<br>INSPECTIONS<br>REQUIRED | 8 | NO MISSING SYMBOL<br>NUMBER | 05<br>21 |
|   |                                                                         |                     | LAST NO.<br>USED                       | 8 |                             |          |
|   |                                                                         |                     |                                        |   |                             | 05       |