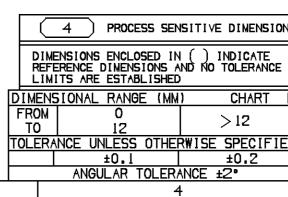

8

TERMINAL, SEAL AND CABLE ALIGNMENT MEASURED FROM BOTTOM OF CORE CRIMP

|   | 7                                                                       | 6                   | 5                                      |   | 4                           |          |
|---|-------------------------------------------------------------------------|---------------------|----------------------------------------|---|-----------------------------|----------|
|   |                                                                         | SYMBOL DEFINITION   |                                        |   | MISSING SYMBOLS             |          |
| ( | DIMENSION WITHOUT AN<br>) DOES NOT REQUIRE INS<br>NTROLLED ON THE INDIV | SPECTION. IT MAY BE | TOTAL NO OF<br>INSPECTIONS<br>REQUIRED | 8 | NO MISSING SYMBOL<br>NUMBER | 05<br>21 |
|   |                                                                         |                     | LAST NO.<br>USED                       | 8 |                             |          |
|   |                                                                         |                     |                                        |   |                             | 05       |