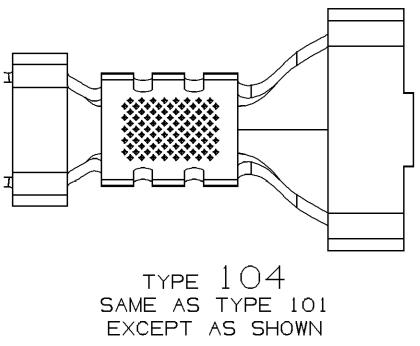

14

type 105 same as type 101 except as shown

type 106 Same as type 101 Except as shown

|    | 121 <del>46</del> 576   B4   - | 0.320X36.53 M3639285  | 0.35-0.22                     | 1.86            | 23      | 1021 | 2.2   |             | 7               |
|----|--------------------------------|-----------------------|-------------------------------|-----------------|---------|------|-------|-------------|-----------------|
|    | 12146501 B3 -                  | 0.320X36.53 M3639285  | 0.8-0.5                       | 3.11            | 19      | 104  | 3     | -           |                 |
|    | 12124587 B3 -                  | 0.320X36.53 M1574285  | SEE NOTE 3                    | 3.96            | 11      | 106  | 4.6   | -           |                 |
|    | [ 12124582 ] B3 [ - ]          | 0.320X36.53 M1574285  | 2-1                           | 3.96            | 15      | 105  | 3.6   |             |                 |
|    | 12089307 B3 -                  | 0.320X36.53 M1574285  | 0.35-0.22                     | 1.86            | 23      | 102  | 2.2   | _           |                 |
|    | 120 <del>893</del> 06 B1       | 0.320X36.53 P-1519285 | SEE NOTE 3                    | 3.96            | 11      | 103  | 4.6   | 12124587    | $\Box \bigcirc$ |
|    | 12089305 B1                    | 0.320X36.53 P-1519285 | 2-1                           | 3.96            | 15      | 101  | 3.6   | 12124582    |                 |
|    | 12089040   C3   -              | 0.320X36.53 M1574285  | 0.8-0.5                       | 3.11            | 19      | 104  | 3     | _           |                 |
|    | PART NO REV N/P                | MAT'L SIZE MAT'L SPEC | CABLE SIZE (MM <sup>2</sup> ) | MAX. CABLE DIA. | I.D.NO. | TYPE | E±0.4 | REPLACED BY |                 |
| 16 | 15                             | 14                    | 13                            | 12              |         | 11   |       | 10          |                 |