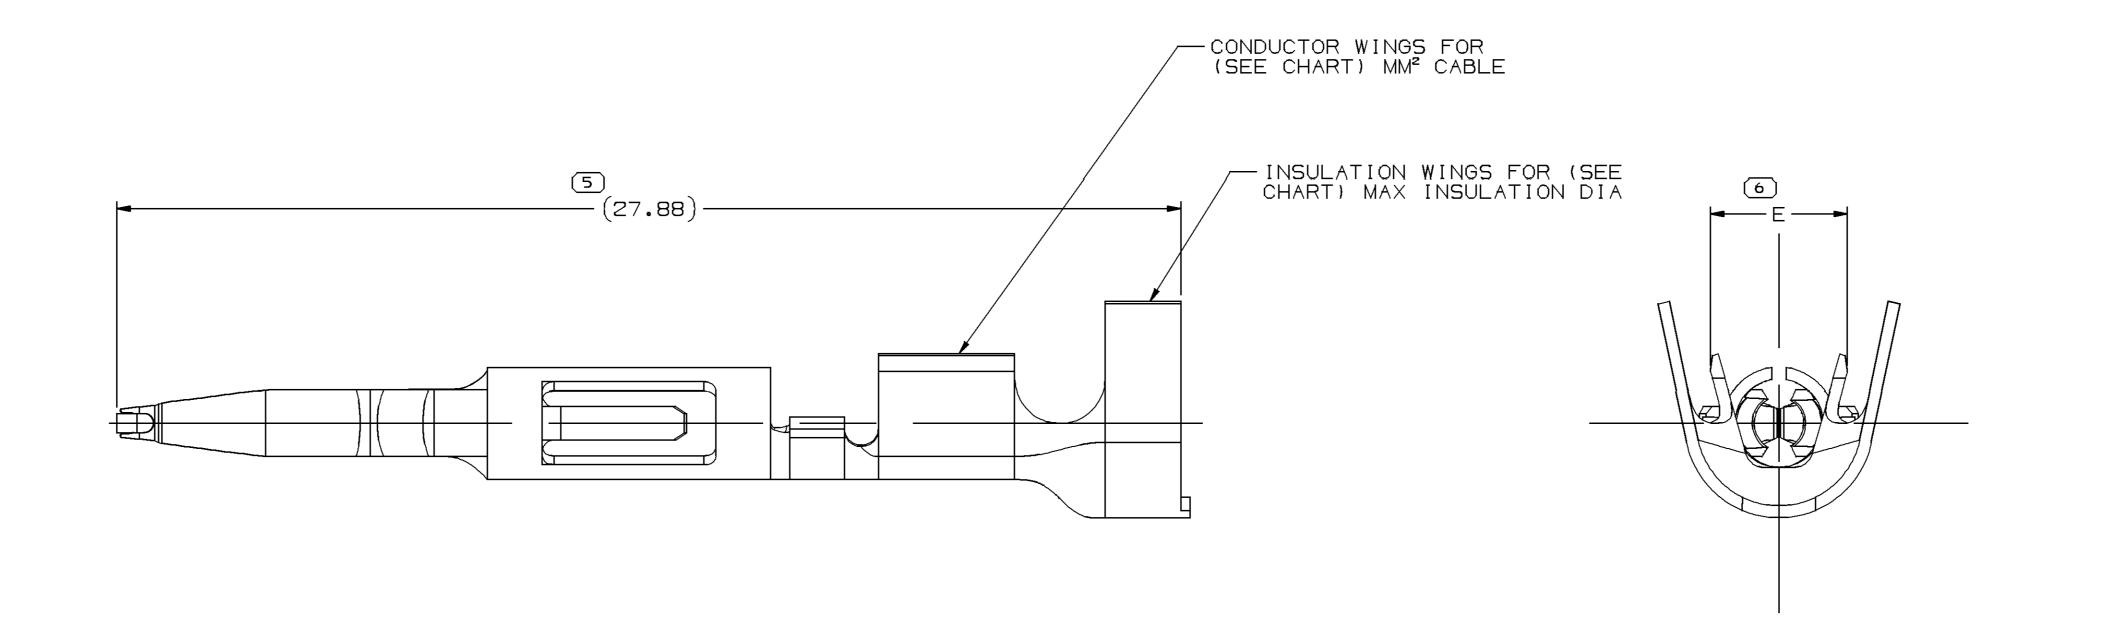

14

type 105 same as type 101 except as shown

type 106 Same as type 101 Except as shown

|    | 121 <del>46</del> 576   B4   - | 0.320X36.53 M3639285  | 0.35-0.22                     | 1.86            | 23      | 1021 | 2.2   |             | 7               |
|----|--------------------------------|-----------------------|-------------------------------|-----------------|---------|------|-------|-------------|-----------------|
|    | 12146501 B3 -                  | 0.320X36.53 M3639285  | 0.8-0.5                       | 3.11            | 19      | 104  | 3     | -           |                 |
|    | 12124587 B3 -                  | 0.320X36.53 M1574285  | SEE NOTE 3                    | 3.96            | 11      | 106  | 4.6   | -           |                 |
|    | [ 12124582 ] B3 [ - ]          | 0.320X36.53 M1574285  | 2-1                           | 3.96            | 15      | 105  | 3.6   |             |                 |
|    | 12089307 B3 -                  | 0.320X36.53 M1574285  | 0.35-0.22                     | 1.86            | 23      | 102  | 2.2   | _           |                 |
|    | 120 <del>893</del> 06 B1       | 0.320X36.53 P-1519285 | SEE NOTE 3                    | 3.96            | 11      | 103  | 4.6   | 12124587    | $\Box \bigcirc$ |
|    | 12089305 B1                    | 0.320X36.53 P-1519285 | 2-1                           | 3.96            | 15      | 101  | 3.6   | 12124582    |                 |
|    | 12089040   C3   -              | 0.320X36.53 M1574285  | 0.8-0.5                       | 3.11            | 19      | 104  | 3     | _           |                 |
|    | PART NO REV N/P                | MAT'L SIZE MAT'L SPEC | CABLE SIZE (MM <sup>2</sup> ) | MAX. CABLE DIA. | I.D.NO. | TYPE | E±0.4 | REPLACED BY |                 |
| 16 | 15                             | 14                    | 13                            | 12              |         | 11   |       | 10          |                 |