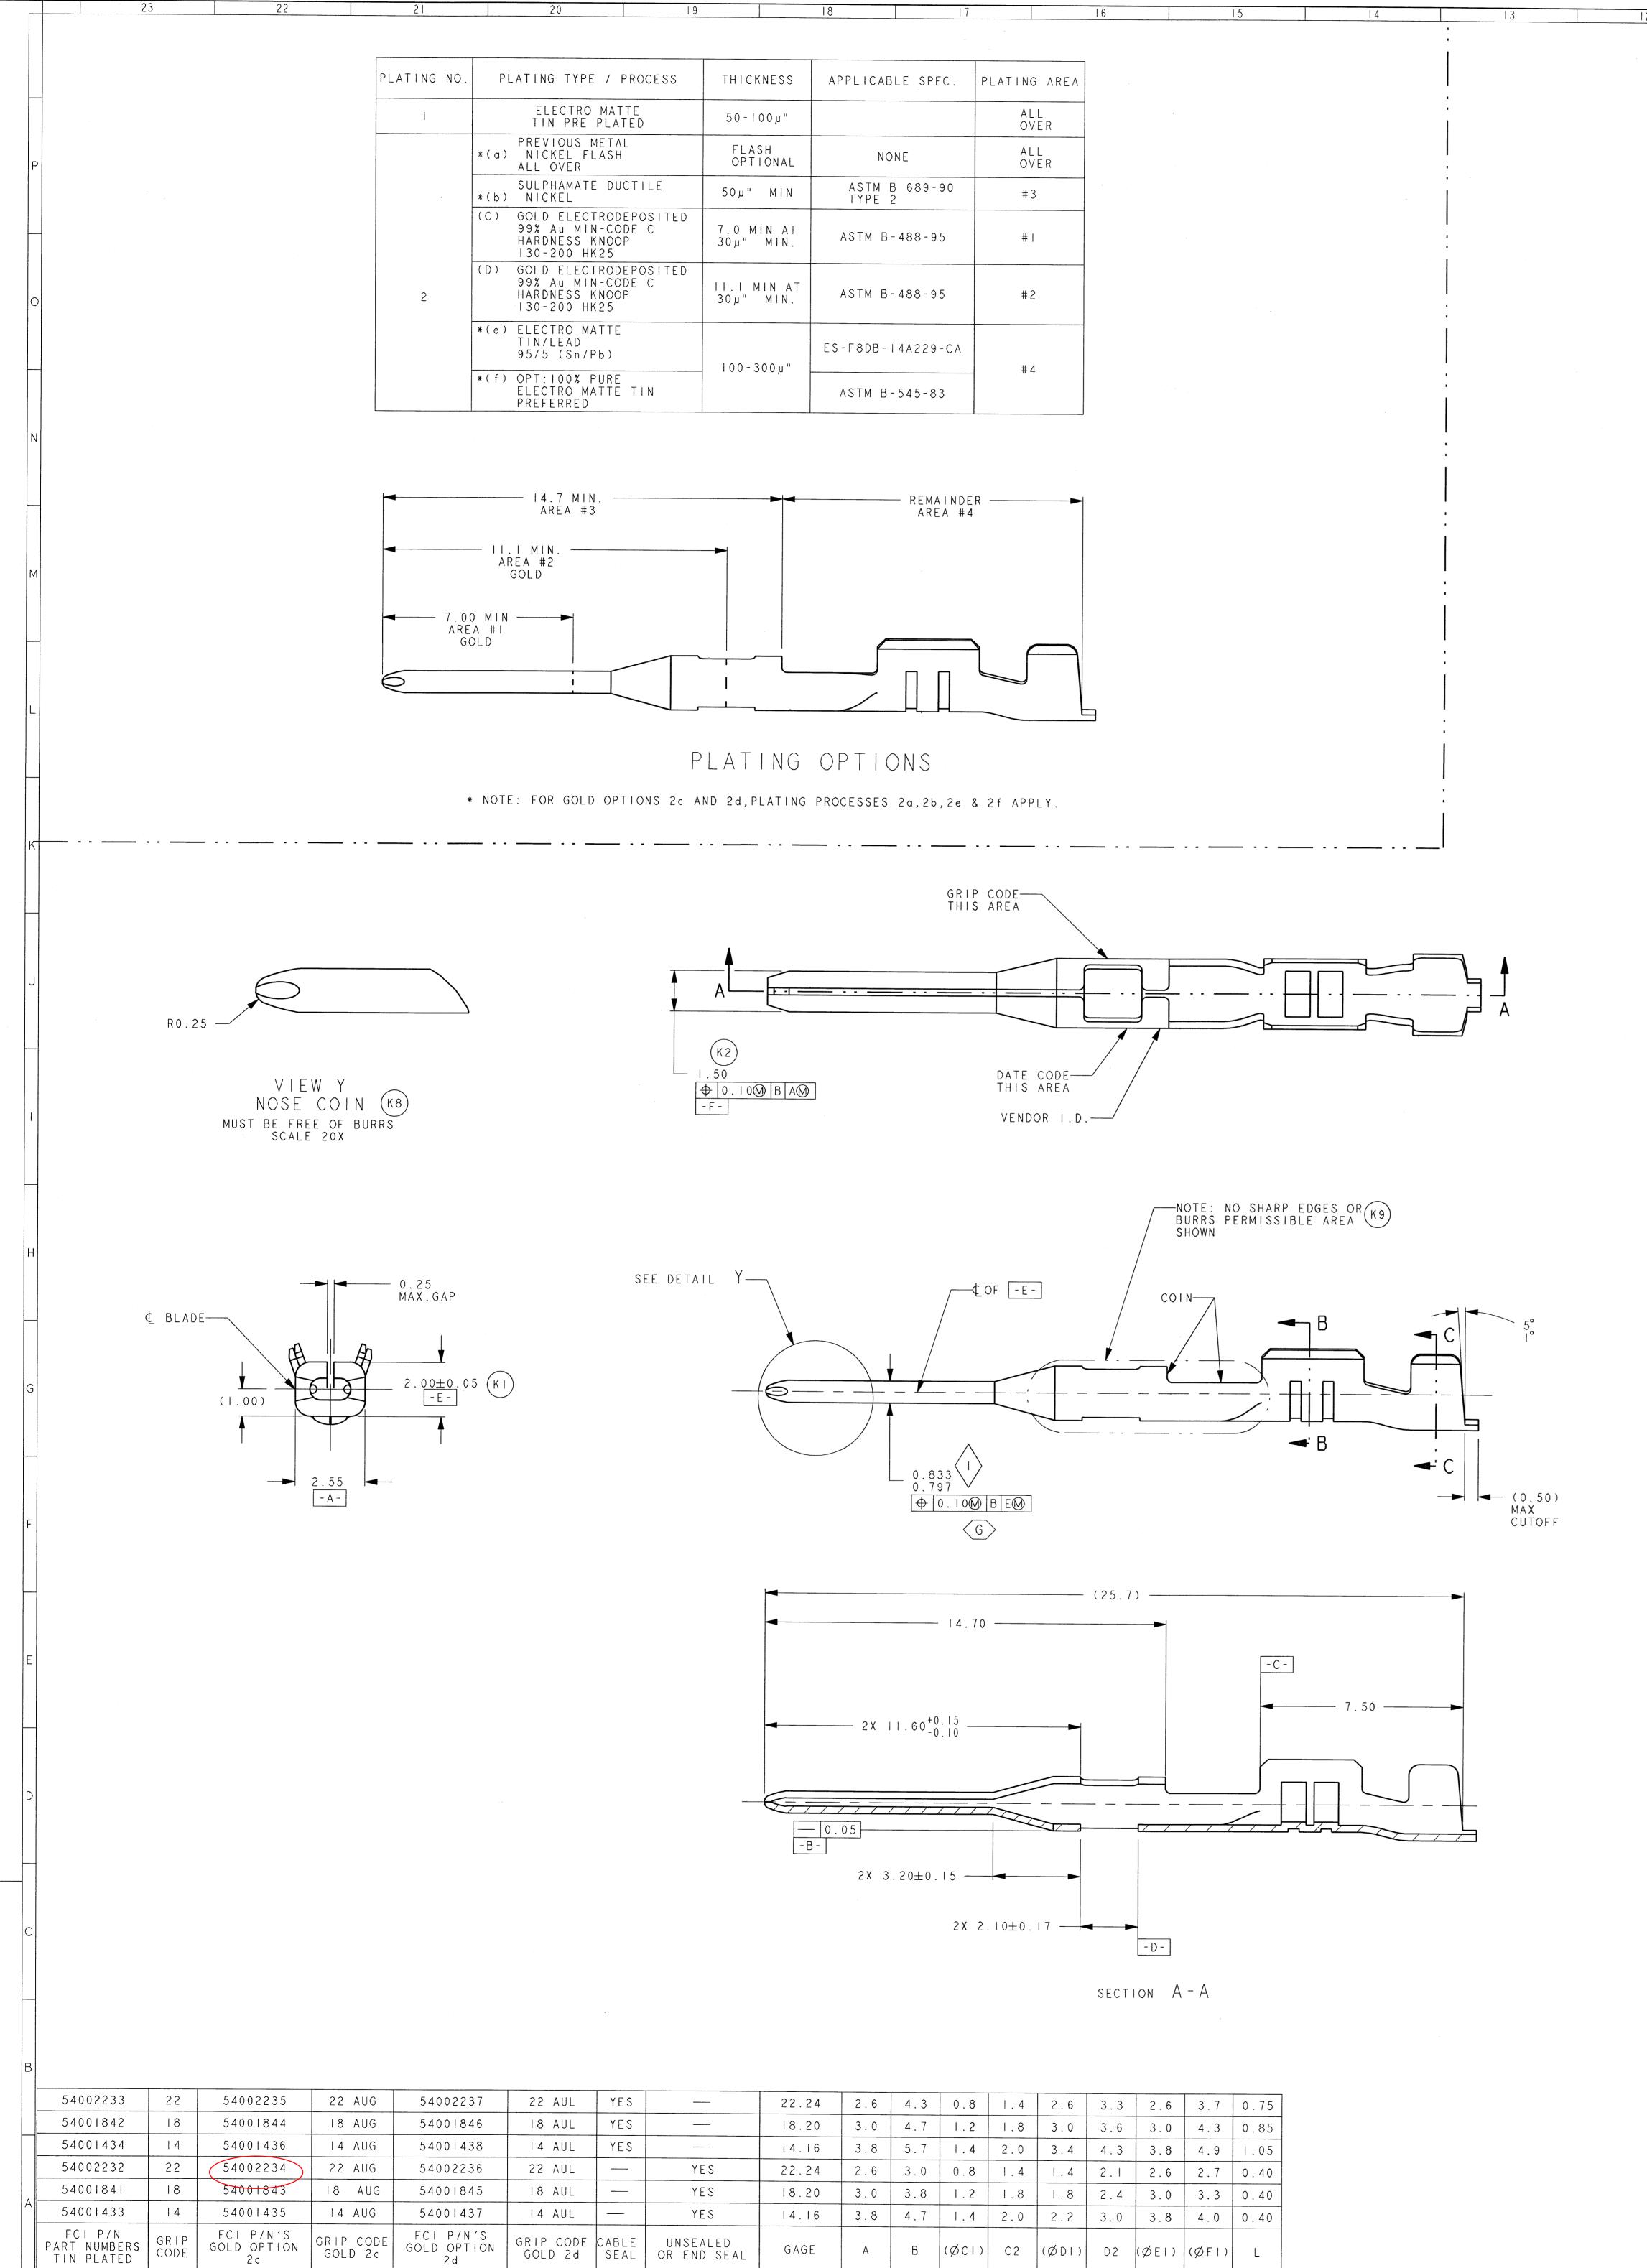

23

| А       | В   | (ØCI) |     | (ØDI)               |     |     | 4.0<br>(ØFI) | 0.40<br>L |
|---------|-----|-------|-----|---------------------|-----|-----|--------------|-----------|
|         |     |       | 2.0 | <i>L</i> . <i>L</i> | 5.0 | 5.0 | 4.0          | 0.40      |
| 3.8     | 4.7 | 1.4   | 2.0 | 2.2                 | 3.0 | 3.8 | 4.0          | 0 10      |
| <br>3.0 | 3.8 | 1.2   | Ι.8 | ۱.8                 | 2.4 | 3.0 | 3.3          | 0.40      |
| 2.6     | 3.0 | 0.8   | 1.4 | 1.4                 | 2.1 | 2.6 | 2.7          | 0.40      |
| 3.8     | 5.7 | 1.4   | 2.0 | 3.4                 | 4.3 | 3.8 | 4.9          | 1.05      |
| 3.0     | 4.7 | ۱.2   | ۱.8 | 3.0                 | 3.6 | 3.0 | 4.3          | 0.85      |
| 2.6     | 4.3 | 0.8   | 1.4 | 2.6                 | 3.3 | 2.6 | 3.7          | 0.75      |

4

13

CW CRIMP WIDTH  $\pm 0.08$ CH CRIMP HEIGHT ±0.05

CRIMP TOLERANCES FOR BOTH CONDUCTOR AND INSULATION CRIMPS TO BE AS FOLLOWS.

SEE FCI PRODUCT EVALUATION LAB \*APEX TERMINAL CRIMP GUIDELINES FOR CRIMP & WIRE INFORMATION. THESE GUIDELINES MUST BE FOLLOWED. NOT CRIMPING TO THESE GUIDELINES MAY RESULT IN ELECTRICAL OR MECHANICAL FAILURES.

| 54001846     18 AUL     18/20     2.05     1.27     "B"     3.50     3.50     "O"       54001438     14 AUL     14/16     2.45     1.55     "B"     4.10     4.10     "O"       54002236     22 AUL     22/24     1.85     1.05     "B"     2.20     1.85     "D"       54001845     18 AUL     18/20     2.05     1.27     "B"     3.20     2.25     "D"       54001437     14 AUL     14/16     2.45     1.55     "B"     3.20     2.65     "D"       54002235     22 AUG     22/24     1.85     1.05     "B"     3.10     3.10     "O"       54001844     18 AUG     18/20     2.05     1.27     "B"     3.50     3.50     "O"       54001843     18 AUG     14/16     2.45     1.55     "B"     4.10     4.10     "O"       54001343     14 AUG     14/16     2.45     1.55     "B"     3.20     2.65     "D"       54001343                                                                                                                                                                                                                                                                                                                                                                                                                                                                                                                                                                                                                                                                                                                                                                                                                                                                                                                                                                                                                                                                                                                                                                                 |          | · · · · · · · · · · · · · · · · · · · |       |        |         |        |      |      |       |
|------------------------------------------------------------------------------------------------------------------------------------------------------------------------------------------------------------------------------------------------------------------------------------------------------------------------------------------------------------------------------------------------------------------------------------------------------------------------------------------------------------------------------------------------------------------------------------------------------------------------------------------------------------------------------------------------------------------------------------------------------------------------------------------------------------------------------------------------------------------------------------------------------------------------------------------------------------------------------------------------------------------------------------------------------------------------------------------------------------------------------------------------------------------------------------------------------------------------------------------------------------------------------------------------------------------------------------------------------------------------------------------------------------------------------------------------------------------------------------------------------------------------------------------------------------------------------------------------------------------------------------------------------------------------------------------------------------------------------------------------------------------------------------------------------------------------------------------------------------------------------------------------------------------------------------------------------------------------------------------------------------------|----------|---------------------------------------|-------|--------|---------|--------|------|------|-------|
| 34001438   14 A0L   14/16   2.43   1.33   1   4.10   4.10   4.10   10     54002236   22 AUL   22/24   1.85   1.05   "B"   2.20   1.85   "D"     54001845   18 AUL   18/20   2.05   1.27   "B"   2.60   2.25   "D"     54001437   14 AUL   14/16   2.45   1.55   "B"   3.20   2.65   "D"     54001235   22 AUG   22/24   1.85   1.05   "B"   3.10   3.10   "O"     54001844   18 AUG   18/20   2.05   1.27   "B"   3.50   3.50   "O"     54001436   14 AUG   14/16   2.45   1.55   "B"   4.10   4.10   "O"     54002234   22 AUG   22/24   1.85   1.05   "B"   3.20   2.65   "D"     54001435   14 AUG   14/16   2.45   1.55   "B"   3.10   3.10   "D"     54001435   14 AUG   14/16   2.45   1.55   "B"   3.10   3.10                                                                                                                                                                                                                                                                                                                                                                                                                                                                                                                                                                                                                                                                                                                                                                                                                                                                                                                                                                                                                                                                                                                                                                                                                                                                                            | 54001846 | I8 AUL                                | 18/20 | 2.05   | 1.27    | "B"    | 3.50 | 3.50 | "0"   |
| 34002230   22 A0C   22/24   1.03   1.03   1   2.20   1.85   "D"     54001845   18 AUL   18/20   2.05   1.27   "B"   2.60   2.25   "D"     54001437   14 AUL   14/16   2.45   1.55   "B"   3.20   2.65   "D"     54002235   22 AUG   22/24   1.85   1.05   "B"   3.10   3.10   "O"     54001844   18 AUG   18/20   2.05   1.27   "B"   3.50   3.50   "O"     54001844   18 AUG   14/16   2.45   1.55   "B"   4.10   4.10   "O"     54001234   22 AUG   22/24   1.85   1.05   "B"   2.20   1.85   "D"     54001843   18 AUG   18/20   2.05   1.27   "B"   3.20   2.65   "D"     54001435   14 AUG   14/16   2.45   1.55   "B"   3.10   3.10   "O"     54001842   18   18/20   2.05   1.27   "B"   3.50   3.50   "O"                                                                                                                                                                                                                                                                                                                                                                                                                                                                                                                                                                                                                                                                                                                                                                                                                                                                                                                                                                                                                                                                                                                                                                                                                                                                                                | 54001438 | 14 AUL                                | 14/16 | 2.45   | 1.55    | "В"    | 4.10 | 4.10 | " 0 " |
| 34001843   18 AUL   18720   2.03   1.27   2.60   2.25   "D"     54001437   14 AUL   14/16   2.45   1.55   "B"   3.20   2.65   "D"     54002235   22 AUG   22/24   1.85   1.05   "B"   3.10   3.10   "O"     54001436   14 AUG   18/20   2.05   1.27   "B"   3.50   3.50   "O"     54001436   14 AUG   14/16   2.45   1.55   "B"   4.10   4.10   "O"     540012234   22 AUG   22/24   1.85   1.05   "B"   2.60   2.25   "D"     540012234   22 AUG   22/24   1.85   1.05   "B"   2.60   2.25   "D"     54001843   18 AUG   18/20   2.05   1.27   "B"   3.10   3.10   "O"     54001435   14 AUG   14/16   2.45   1.55   "B"   3.10   3.10   "O"     54001434   14   14/16   2.45   1.55   "B"   4.10   4.10   "O"                                                                                                                                                                                                                                                                                                                                                                                                                                                                                                                                                                                                                                                                                                                                                                                                                                                                                                                                                                                                                                                                                                                                                                                                                                                                                                  | 54002236 | 22 AUL                                | 22/24 | 1.85   | 1.05    | "B"    | 2.20 | 1.85 | " D " |
| 34001431   14   14   2.43   1.55                                                                                                                                                                                                                                                                                                                                                                                                                                                                                                                                                                                                                                                                                                                                                                                                                                                                                                                                                                                                                                                                                                                                                                                                                                                                                                                                                                                                                                                                                                                                                                                                                                                                                                                                                                                                                                                                                                                                                                                 | 54001845 | 18 AUL                                | 18/20 | 2.05   | 1.27    | "В"    | 2.60 | 2.25 | " D " |
| 54002233   22   Add   22/24   1.83   1.03   Image: Stress of the stress of | 54001437 | I4 AUL                                | 4/ 6  | 2.45   | 1.55    | "В"    | 3.20 | 2.65 | " D " |
| 54001044   16 A00   18720   2.03   1.27   3.50   3.50   3.50   "O"     54001436   14 AUG   14/16   2.45   1.55   "B"   4.10   4.10   "O"     54002234   22 AUG   22/24   1.85   1.05   "B"   2.20   1.85   "D"     54001843   18 AUG   18/20   2.05   1.27   "B"   2.60   2.25   "D"     54001435   14 AUG   14/16   2.45   1.55   "B"   3.20   2.65   "D"     54002233   22   22/24   1.85   1.05   "B"   3.10   3.10   "O"     54001842   18   18/20   2.05   1.27   "B"   3.50   3.50   "O"     54001842   18   18/20   2.05   1.27   "B"   3.10   3.10   "O"     54001842   18   18/20   2.05   1.27   "B"   3.20   3.50   "O"     54001841   14   14/16   2.45   1.55   "B"   3.20   2.25   "D"                                                                                                                                                                                                                                                                                                                                                                                                                                                                                                                                                                                                                                                                                                                                                                                                                                                                                                                                                                                                                                                                                                                                                                                                                                                                                                             | 54002235 | 22 AUG                                | 22/24 | 1.85   | 1.05    | "B"    | 3.10 | 3.10 | "0"   |
| 34001430   14 A03   14/16   2.43   1.55   4.10   4.10   "O"     54002234   22 AUG   22/24   1.85   1.05   "B"   2.20   1.85   "D"     54001843   18 AUG   18/20   2.05   1.27   "B"   2.60   2.25   "D"     54001435   14 AUG   14/16   2.45   1.55   "B"   3.20   2.65   "D"     54002233   22   22/24   1.85   1.05   "B"   3.10   3.10   "O"     54001842   18   18/20   2.05   1.27   "B"   3.50   3.50   "O"     54001842   18   18/20   2.05   1.27   "B"   3.50   3.50   "O"     54001434   14   14/16   2.45   1.55   "B"   4.10   4.10   "O"     54002232   22   22/24   1.85   1.05   "B"   2.60   2.25   "D"     54001841   18   18/20   2.05   1.27   "B"   3.20   2.65   "D"     54001433                                                                                                                                                                                                                                                                                                                                                                                                                                                                                                                                                                                                                                                                                                                                                                                                                                                                                                                                                                                                                                                                                                                                                                                                                                                                                                           | 54001844 | I8 AUG                                | 18/20 | 2.05   | 1.27    | "B"    | 3.50 | 3.50 | " 0 " |
| 34002234   22 A0G   22724   1.85   1.05   2   2.20   1.85   "D"     54001843   18 AUG   18/20   2.05   1.27   "B"   2.60   2.25   "D"     54001435   14 AUG   14/16   2.45   1.55   "B"   3.20   2.65   "D"     54002233   22   22/24   1.85   1.05   "B"   3.10   3.10   "O"     54001842   18   18/20   2.05   1.27   "B"   3.50   3.50   "O"     54001842   18   18/20   2.05   1.27   "B"   3.50   3.50   "O"     54001434   14   14/16   2.45   1.55   "B"   4.10   4.10   "O"     54002232   22   22/24   1.85   1.05   "B"   2.60   2.25   "D"     54001841   18   18/20   2.05   1.27   "B"   3.20   2.65   "D"     54001433   14   14/16   2.45   1.55   "B"   3.20   2.65   "D"     54001                                                                                                                                                                                                                                                                                                                                                                                                                                                                                                                                                                                                                                                                                                                                                                                                                                                                                                                                                                                                                                                                                                                                                                                                                                                                                                              | 54001436 | 14 AUG                                | 14/16 | 2.45   | 1.55    | "B"    | 4.10 | 4.10 | "0"   |
| 540010435   18 A00   18/20   2.03   1.27   2.60   2.25   "D"     54001435   14 AUG   14/16   2.45   1.55   "B"   3.20   2.65   "D"     54002233   22   22/24   1.85   1.05   "B"   3.10   3.10   "O"     54001842   18   18/20   2.05   1.27   "B"   3.50   3.50   "O"     54001434   14   14/16   2.45   1.55   "B"   4.10   4.10   "O"     54002232   22   22/24   1.85   1.05   "B"   2.60   2.25   "D"     54001434   14   14/16   2.45   1.55   "B"   4.10   4.10   "O"     54001232   22   22/24   1.85   1.05   "B"   2.60   2.25   "D"     54001841   18   18/20   2.05   1.27   "B"   3.20   2.65   "D"     54001433   14   14/16   2.45   1.55   "B"   3.20   2.65   "D"     54001433   1                                                                                                                                                                                                                                                                                                                                                                                                                                                                                                                                                                                                                                                                                                                                                                                                                                                                                                                                                                                                                                                                                                                                                                                                                                                                                                              | 54002234 | 22 AUG                                | 22/24 | 1.85   | 1.05    | "B"    | 2.20 | 1.85 | "D"   |
| 54001433   14 A00   14716   2.43   1.55   -   3.20   2.65   "D"     54002233   22   22/24   1.85   1.05   "B"   3.10   3.10   "O"     54001842   18   18/20   2.05   1.27   "B"   3.50   3.50   "O"     54001434   14   14/16   2.45   1.55   "B"   4.10   4.10   "O"     54002232   22   22/24   1.85   1.05   "B"   2.20   1.85   "D"     54001841   18   18/20   2.05   1.27   "B"   2.60   2.25   "D"     54001841   18   18/20   2.05   1.27   "B"   2.60   2.25   "D"     54001841   18   18/20   2.05   1.27   "B"   3.20   2.65   "D"     54001433   14   14/16   2.45   1.55   "B"   3.20   2.65   "D"     54001433   14   14/16   2.45   1.55   "B"   3.20   2.65   "D"     FCI PART                                                                                                                                                                                                                                                                                                                                                                                                                                                                                                                                                                                                                                                                                                                                                                                                                                                                                                                                                                                                                                                                                                                                                                                                                                                                                                                   | 54001843 | 18 AUG                                | 18/20 | 2.05   | 1.27    | "B"    | 2.60 | 2.25 | " D " |
| 54002233   22   22/24   1.85   1.05   2   3.10   3.10   "O"     54001842   18   18/20   2.05   1.27   "B"   3.50   3.50   "O"     54001434   14   14/16   2.45   1.55   "B"   4.10   4.10   "O"     54002232   22   22/24   1.85   1.05   "B"   2.20   1.85   "D"     54001841   18   18/20   2.05   1.27   "B"   2.60   2.25   "D"     54001841   18   18/20   2.05   1.27   "B"   2.60   2.25   "D"     54001433   14   14/16   2.45   1.55   "B"   3.20   2.65   "D"     54001433   14   14/16   2.45   1.55   "B"   3.20   2.65   "D"     FC1 PART   GRIP   WIRE   CW   CH   CRIMP   CW   CH   CRIMP     STYLE   CONDUCTOR   INSULATION   INSULATION                                                                                                                                                                                                                                                                                                                                                                                                                                                                                                                                                                                                                                                                                                                                                                                                                                                                                                                                                                                                                                                                                                                                                                                                                                                                                                                                                         | 54001435 | 14 AUG                                | 4/ 6  | 2.45   | 1.55    | "B"    | 3.20 | 2.65 | " D " |
| 54001842   18   18720   2.03   1.27   -   3.50   3.50   "O"     54001434   14   14/16   2.45   1.55   "B"   4.10   4.10   "O"     54002232   22   22/24   1.85   1.05   "B"   2.20   1.85   "D"     54001841   18   18/20   2.05   1.27   "B"   2.60   2.25   "D"     54001433   14   14/16   2.45   1.55   "B"   3.20   2.65   "D"     54001433   14   14/16   2.45   1.55   "B"   3.20   2.65   "D"     54001433   14   14/16   2.45   1.55   "B"   3.20   2.65   "D"     FCI PART<br>NUMBER   GRIP<br>CODE   WIRE<br>SIZE   CW   CH   CRIMP<br>STYLE   CW   CH   CRIMP<br>STYLE   CW   CH   STYLE                                                                                                                                                                                                                                                                                                                                                                                                                                                                                                                                                                                                                                                                                                                                                                                                                                                                                                                                                                                                                                                                                                                                                                                                                                                                                                                                                                                                             | 54002233 | 22                                    | 22/24 | 1.85   | 1.05    | "B"    | 3.10 | 3.10 | "0"   |
| 54001434   14   14/16   2.43   1.53   4.10   4.10   4.10   "O"     54002232   22   22/24   1.85   1.05   "B"   2.20   1.85   "D"     54001841   18   18/20   2.05   1.27   "B"   2.60   2.25   "D"     54001433   14   14/16   2.45   1.55   "B"   3.20   2.65   "D"     54001433   14   14/16   2.45   1.55   "B"   3.20   2.65   "D"     FC1 PART NUMBER   GRIP CODE   WIRE SIZE   CW   CH   CRIMP STYLE   CW   CH   CRIMP STYLE     CONDUCTOR   INSULATION   INSULATION   INSULATION   INSULATION   INSULATION                                                                                                                                                                                                                                                                                                                                                                                                                                                                                                                                                                                                                                                                                                                                                                                                                                                                                                                                                                                                                                                                                                                                                                                                                                                                                                                                                                                                                                                                                                | 5400 842 | 18                                    | 18/20 | 2.05   | 1.27    | "B"    | 3.50 | 3.50 | "0"   |
| 54002232   22   22724   1.83   1.03   2.20   1.85   "D"     54001841   18   18/20   2.05   1.27   "B"   2.60   2.25   "D"     54001433   14   14/16   2.45   1.55   "B"   3.20   2.65   "D"     FC1 PART NUMBER   GRIP CODE   WIRE SIZE   CW   CH   CRIMP STYLE   CW   CH   CRIMP STYLE     CONDUCTOR   INSULATION                                                                                                                                                                                                                                                                                                                                                                                                                                                                                                                                                                                                                                                                                                                                                                                                                                                                                                                                                                                                                                                                                                                                                                                                                                                                                                                                                                                                                                                                                                                                                                                                                                                                                               | 5400 434 | 4                                     | 4/ 6  | 2.45   | 1.55    | "B"    | 4.10 | 4.10 | "0"   |
| 54001433     14     14/16     2.45     1.55     "B"     3.20     2.65     "D"       FCI PART NUMBER     GRIP CODE     WIRE SIZE     CW     CH     CRIMP STYLE     CW     CH     CH     CW     CH     CW     CH                                                                                                                                                                                                                                                                                                                                                                                                                                                                                                                                                                                                                                                                                                                                                                                                                                                                                                                                                                                                                                                                                                               | 54002232 | 22                                    | 22/24 | 1.85   | 1.05    | "B"    | 2.20 | 1.85 | " D " |
| S4001433T4T4716Z.43MOD3.20Z.65"D"FCI PART<br>NUMBERGRIP<br>CODEWIRE<br>SIZECWCHCRIMP<br>STYLECWCHCRIMP<br>STYLECONDUCTORSIZECONDUCTORINSULATION                                                                                                                                                                                                                                                                                                                                                                                                                                                                                                                                                                                                                                                                                                                                                                                                                                                                                                                                                                                                                                                                                                                                                                                                                                                                                                                                                                                                                                                                                                                                                                                                                                                                                                                                                                                                                                                                  | 54001841 | 18                                    | 18/20 | 2.05   | 1.27    | "B"    | 2.60 | 2.25 | " D " |
| FCI PART GRIP WIRE CW CH STYLE   NUMBER CODE SIZE CONDUCTOR INSULATION                                                                                                                                                                                                                                                                                                                                                                                                                                                                                                                                                                                                                                                                                                                                                                                                                                                                                                                                                                                                                                                                                                                                                                                                                                                                                                                                                                                                                                                                                                                                                                                                                                                                                                                                                                                                                                                                                                                                           | 54001433 | 14                                    | 14/16 | 2.45   | 1.55    | "B"    | 3.20 | 2.65 | " D " |
| NUMBER CODE SIZE CONDUCTOR INSULATION                                                                                                                                                                                                                                                                                                                                                                                                                                                                                                                                                                                                                                                                                                                                                                                                                                                                                                                                                                                                                                                                                                                                                                                                                                                                                                                                                                                                                                                                                                                                                                                                                                                                                                                                                                                                                                                                                                                                                                            | FCI PART | 1 1                                   |       | CW     | СН      |        | CW   | СН   |       |
| CRIMP SPECIFICATION (MM)                                                                                                                                                                                                                                                                                                                                                                                                                                                                                                                                                                                                                                                                                                                                                                                                                                                                                                                                                                                                                                                                                                                                                                                                                                                                                                                                                                                                                                                                                                                                                                                                                                                                                                                                                                                                                                                                                                                                                                                         | NUMBER   |                                       |       |        |         |        |      |      |       |
|                                                                                                                                                                                                                                                                                                                                                                                                                                                                                                                                                                                                                                                                                                                                                                                                                                                                                                                                                                                                                                                                                                                                                                                                                                                                                                                                                                                                                                                                                                                                                                                                                                                                                                                                                                                                                                                                                                                                                                                                                  |          |                                       | CRIMP | SPECIF | ICATION | I (MM) |      |      |       |