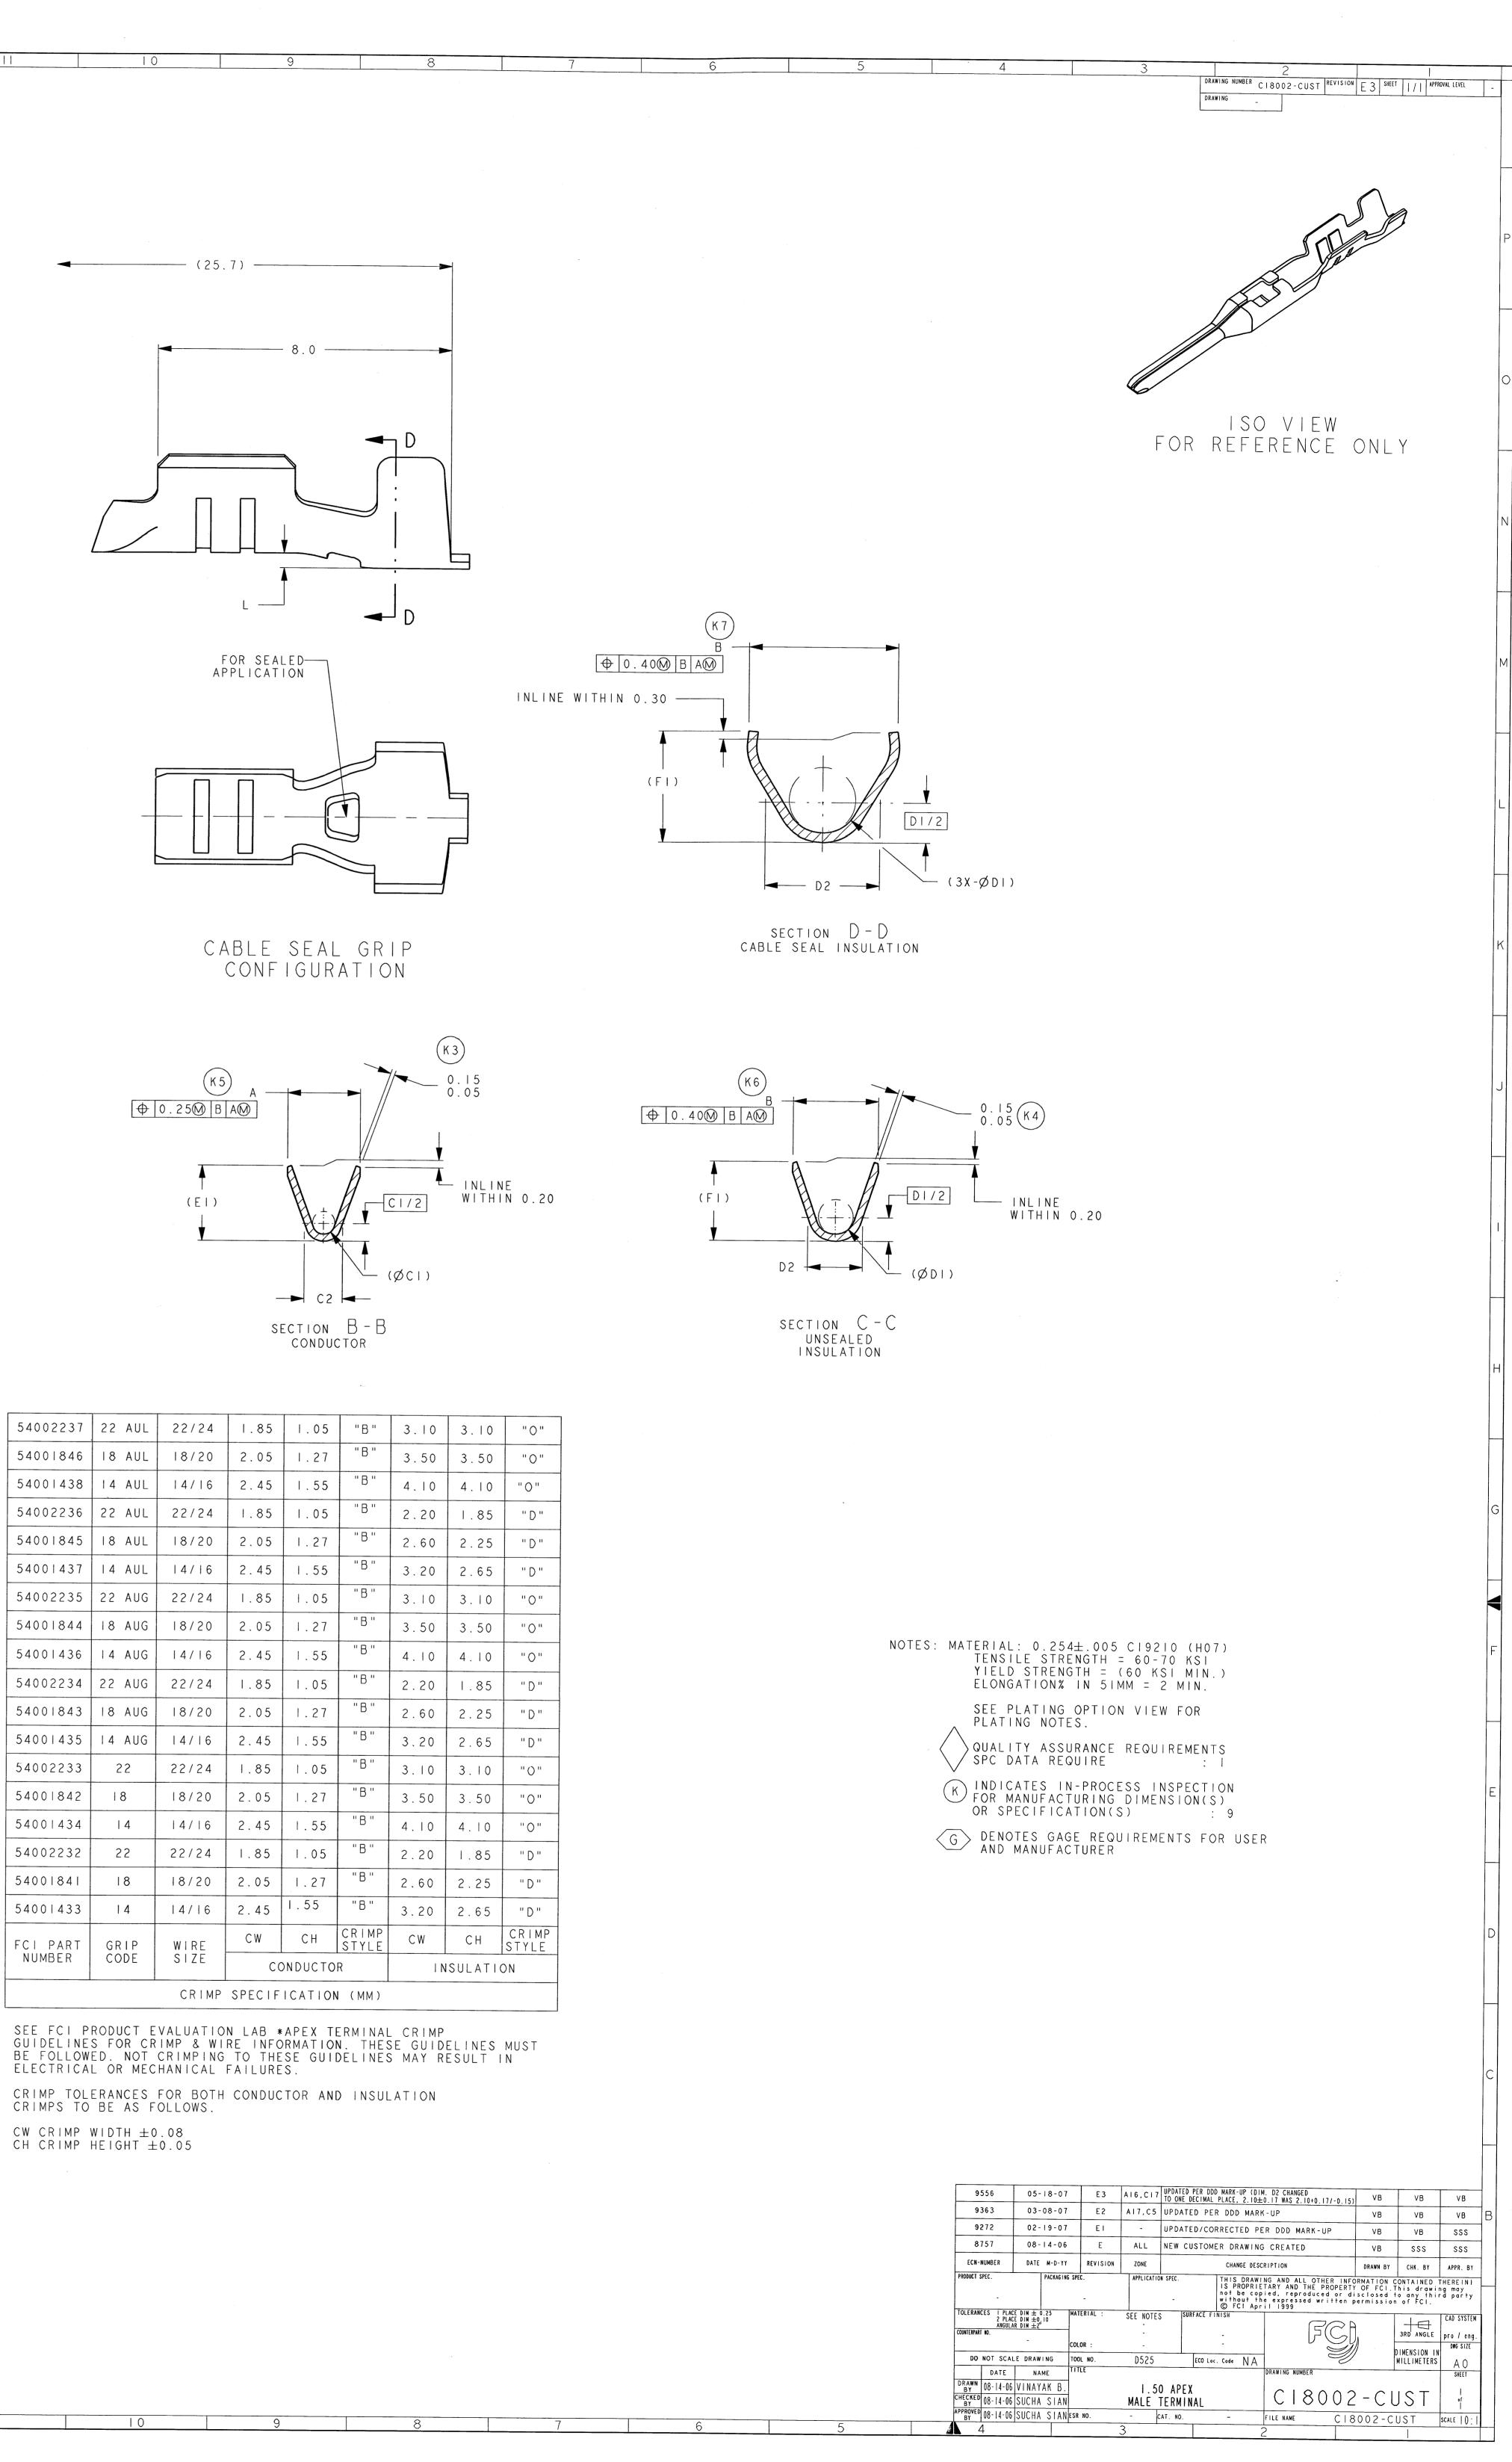

4

13

CW CRIMP WIDTH  $\pm 0.08$ CH CRIMP HEIGHT ±0.05

CRIMP TOLERANCES FOR BOTH CONDUCTOR AND INSULATION CRIMPS TO BE AS FOLLOWS.

SEE FCI PRODUCT EVALUATION LAB \*APEX TERMINAL CRIMP GUIDELINES FOR CRIMP & WIRE INFORMATION. THESE GUIDELINES MUST BE FOLLOWED. NOT CRIMPING TO THESE GUIDELINES MAY RESULT IN ELECTRICAL OR MECHANICAL FAILURES.

| 54001846     18 AUL     18/20     2.05     1.27     "B"     3.50     3.50     "O"       54001438     14 AUL     14/16     2.45     1.55     "B"     4.10     4.10     "O"       54002236     22 AUL     22/24     1.85     1.05     "B"     2.20     1.85     "D"       54001845     18 AUL     18/20     2.05     1.27     "B"     3.20     2.25     "D"       54001437     14 AUL     14/16     2.45     1.55     "B"     3.20     2.65     "D"       54002235     22 AUG     22/24     1.85     1.05     "B"     3.10     3.10     "O"       54001844     18 AUG     18/20     2.05     1.27     "B"     3.50     3.50     "O"       54001843     18 AUG     14/16     2.45     1.55     "B"     4.10     4.10     "O"       54001343     14 AUG     14/16     2.45     1.55     "B"     3.20     2.65     "D"       54001343                                                                                                                                                                                                                                                                                                                                                                                                                                                                                                                                                                                                                                                                                                                                                                                                                                                                                                                                                                                                                                                                                                                                                                                 |          | · · · · · · · · · · · · · · · · · · · |       |        |         |        |      |      |       |
|------------------------------------------------------------------------------------------------------------------------------------------------------------------------------------------------------------------------------------------------------------------------------------------------------------------------------------------------------------------------------------------------------------------------------------------------------------------------------------------------------------------------------------------------------------------------------------------------------------------------------------------------------------------------------------------------------------------------------------------------------------------------------------------------------------------------------------------------------------------------------------------------------------------------------------------------------------------------------------------------------------------------------------------------------------------------------------------------------------------------------------------------------------------------------------------------------------------------------------------------------------------------------------------------------------------------------------------------------------------------------------------------------------------------------------------------------------------------------------------------------------------------------------------------------------------------------------------------------------------------------------------------------------------------------------------------------------------------------------------------------------------------------------------------------------------------------------------------------------------------------------------------------------------------------------------------------------------------------------------------------------------|----------|---------------------------------------|-------|--------|---------|--------|------|------|-------|
| 34001438   14 A0L   14/16   2.43   1.33   1   4.10   4.10   4.10   10     54002236   22 AUL   22/24   1.85   1.05   "B"   2.20   1.85   "D"     54001845   18 AUL   18/20   2.05   1.27   "B"   2.60   2.25   "D"     54001437   14 AUL   14/16   2.45   1.55   "B"   3.20   2.65   "D"     54001235   22 AUG   22/24   1.85   1.05   "B"   3.10   3.10   "O"     54001844   18 AUG   18/20   2.05   1.27   "B"   3.50   3.50   "O"     54001436   14 AUG   14/16   2.45   1.55   "B"   4.10   4.10   "O"     54002234   22 AUG   22/24   1.85   1.05   "B"   3.20   2.65   "D"     54001435   14 AUG   14/16   2.45   1.55   "B"   3.10   3.10   "D"     54001435   14 AUG   14/16   2.45   1.55   "B"   3.10   3.10                                                                                                                                                                                                                                                                                                                                                                                                                                                                                                                                                                                                                                                                                                                                                                                                                                                                                                                                                                                                                                                                                                                                                                                                                                                                                            | 54001846 | I8 AUL                                | 18/20 | 2.05   | 1.27    | "B"    | 3.50 | 3.50 | "0"   |
| 34002230   22 A0C   22/24   1.03   1.03   1   2.20   1.85   "D"     54001845   18 AUL   18/20   2.05   1.27   "B"   2.60   2.25   "D"     54001437   14 AUL   14/16   2.45   1.55   "B"   3.20   2.65   "D"     54002235   22 AUG   22/24   1.85   1.05   "B"   3.10   3.10   "O"     54001844   18 AUG   18/20   2.05   1.27   "B"   3.50   3.50   "O"     54001844   18 AUG   14/16   2.45   1.55   "B"   4.10   4.10   "O"     54001234   22 AUG   22/24   1.85   1.05   "B"   2.20   1.85   "D"     54001843   18 AUG   18/20   2.05   1.27   "B"   3.20   2.65   "D"     54001435   14 AUG   14/16   2.45   1.55   "B"   3.10   3.10   "O"     54001842   18   18/20   2.05   1.27   "B"   3.50   3.50   "O"                                                                                                                                                                                                                                                                                                                                                                                                                                                                                                                                                                                                                                                                                                                                                                                                                                                                                                                                                                                                                                                                                                                                                                                                                                                                                                | 54001438 | 14 AUL                                | 14/16 | 2.45   | 1.55    | "В"    | 4.10 | 4.10 | " 0 " |
| 34001843   18 AUL   18720   2.03   1.27   2.60   2.25   "D"     54001437   14 AUL   14/16   2.45   1.55   "B"   3.20   2.65   "D"     54002235   22 AUG   22/24   1.85   1.05   "B"   3.10   3.10   "O"     54001436   14 AUG   18/20   2.05   1.27   "B"   3.50   3.50   "O"     54001436   14 AUG   14/16   2.45   1.55   "B"   4.10   4.10   "O"     540012234   22 AUG   22/24   1.85   1.05   "B"   2.60   2.25   "D"     540012234   22 AUG   22/24   1.85   1.05   "B"   2.60   2.25   "D"     54001843   18 AUG   18/20   2.05   1.27   "B"   3.10   3.10   "O"     54001435   14 AUG   14/16   2.45   1.55   "B"   3.10   3.10   "O"     54001434   14   14/16   2.45   1.55   "B"   4.10   4.10   "O"                                                                                                                                                                                                                                                                                                                                                                                                                                                                                                                                                                                                                                                                                                                                                                                                                                                                                                                                                                                                                                                                                                                                                                                                                                                                                                  | 54002236 | 22 AUL                                | 22/24 | 1.85   | 1.05    | "B"    | 2.20 | 1.85 | " D " |
| 34001431   14   14   2.43   1.55                                                                                                                                                                                                                                                                                                                                                                                                                                                                                                                                                                                                                                                                                                                                                                                                                                                                                                                                                                                                                                                                                                                                                                                                                                                                                                                                                                                                                                                                                                                                                                                                                                                                                                                                                                                                                                                                                                                                                                                 | 54001845 | 18 AUL                                | 18/20 | 2.05   | 1.27    | "В"    | 2.60 | 2.25 | " D " |
| 54002233   22   Add   22/24   1.83   1.03   Image: Stress of the stress of | 54001437 | I4 AUL                                | 4/ 6  | 2.45   | 1.55    | "В"    | 3.20 | 2.65 | " D " |
| 54001044   16 A00   18720   2.03   1.27   3.50   3.50   3.50   "O"     54001436   14 AUG   14/16   2.45   1.55   "B"   4.10   4.10   "O"     54002234   22 AUG   22/24   1.85   1.05   "B"   2.20   1.85   "D"     54001843   18 AUG   18/20   2.05   1.27   "B"   2.60   2.25   "D"     54001435   14 AUG   14/16   2.45   1.55   "B"   3.20   2.65   "D"     54002233   22   22/24   1.85   1.05   "B"   3.10   3.10   "O"     54001842   18   18/20   2.05   1.27   "B"   3.50   3.50   "O"     54001842   18   18/20   2.05   1.27   "B"   3.10   3.10   "O"     54001842   18   18/20   2.05   1.27   "B"   3.20   3.50   "O"     54001841   14   14/16   2.45   1.55   "B"   3.20   2.25   "D"                                                                                                                                                                                                                                                                                                                                                                                                                                                                                                                                                                                                                                                                                                                                                                                                                                                                                                                                                                                                                                                                                                                                                                                                                                                                                                             | 54002235 | 22 AUG                                | 22/24 | 1.85   | 1.05    | "B"    | 3.10 | 3.10 | "0"   |
| 34001430   14 A03   14/16   2.43   1.55   4.10   4.10   "O"     54002234   22 AUG   22/24   1.85   1.05   "B"   2.20   1.85   "D"     54001843   18 AUG   18/20   2.05   1.27   "B"   2.60   2.25   "D"     54001435   14 AUG   14/16   2.45   1.55   "B"   3.20   2.65   "D"     54002233   22   22/24   1.85   1.05   "B"   3.10   3.10   "O"     54001842   18   18/20   2.05   1.27   "B"   3.50   3.50   "O"     54001842   18   18/20   2.05   1.27   "B"   3.50   3.50   "O"     54001434   14   14/16   2.45   1.55   "B"   4.10   4.10   "O"     54002232   22   22/24   1.85   1.05   "B"   2.60   2.25   "D"     54001841   18   18/20   2.05   1.27   "B"   3.20   2.65   "D"     54001433                                                                                                                                                                                                                                                                                                                                                                                                                                                                                                                                                                                                                                                                                                                                                                                                                                                                                                                                                                                                                                                                                                                                                                                                                                                                                                           | 54001844 | I8 AUG                                | 18/20 | 2.05   | 1.27    | "B"    | 3.50 | 3.50 | " 0 " |
| 34002234   22 A0G   22724   1.85   1.05   2   2.20   1.85   "D"     54001843   18 AUG   18/20   2.05   1.27   "B"   2.60   2.25   "D"     54001435   14 AUG   14/16   2.45   1.55   "B"   3.20   2.65   "D"     54002233   22   22/24   1.85   1.05   "B"   3.10   3.10   "O"     54001842   18   18/20   2.05   1.27   "B"   3.50   3.50   "O"     54001842   18   18/20   2.05   1.27   "B"   3.50   3.50   "O"     54001434   14   14/16   2.45   1.55   "B"   4.10   4.10   "O"     54002232   22   22/24   1.85   1.05   "B"   2.60   2.25   "D"     54001841   18   18/20   2.05   1.27   "B"   3.20   2.65   "D"     54001433   14   14/16   2.45   1.55   "B"   3.20   2.65   "D"     54001                                                                                                                                                                                                                                                                                                                                                                                                                                                                                                                                                                                                                                                                                                                                                                                                                                                                                                                                                                                                                                                                                                                                                                                                                                                                                                              | 54001436 | 14 AUG                                | 14/16 | 2.45   | 1.55    | "B"    | 4.10 | 4.10 | "0"   |
| 540010435   18 A00   18/20   2.03   1.27   2.60   2.25   "D"     54001435   14 AUG   14/16   2.45   1.55   "B"   3.20   2.65   "D"     54002233   22   22/24   1.85   1.05   "B"   3.10   3.10   "O"     54001842   18   18/20   2.05   1.27   "B"   3.50   3.50   "O"     54001434   14   14/16   2.45   1.55   "B"   4.10   4.10   "O"     54002232   22   22/24   1.85   1.05   "B"   2.60   2.25   "D"     54001434   14   14/16   2.45   1.55   "B"   4.10   4.10   "O"     54001232   22   22/24   1.85   1.05   "B"   2.60   2.25   "D"     54001841   18   18/20   2.05   1.27   "B"   3.20   2.65   "D"     54001433   14   14/16   2.45   1.55   "B"   3.20   2.65   "D"     54001433   1                                                                                                                                                                                                                                                                                                                                                                                                                                                                                                                                                                                                                                                                                                                                                                                                                                                                                                                                                                                                                                                                                                                                                                                                                                                                                                              | 54002234 | 22 AUG                                | 22/24 | 1.85   | 1.05    | "B"    | 2.20 | 1.85 | "D"   |
| 54001433   14 A00   14716   2.43   1.55   -   3.20   2.65   "D"     54002233   22   22/24   1.85   1.05   "B"   3.10   3.10   "O"     54001842   18   18/20   2.05   1.27   "B"   3.50   3.50   "O"     54001434   14   14/16   2.45   1.55   "B"   4.10   4.10   "O"     54002232   22   22/24   1.85   1.05   "B"   2.20   1.85   "D"     54001841   18   18/20   2.05   1.27   "B"   2.60   2.25   "D"     54001841   18   18/20   2.05   1.27   "B"   2.60   2.25   "D"     54001841   18   18/20   2.05   1.27   "B"   3.20   2.65   "D"     54001433   14   14/16   2.45   1.55   "B"   3.20   2.65   "D"     54001433   14   14/16   2.45   1.55   "B"   3.20   2.65   "D"     FCI PART                                                                                                                                                                                                                                                                                                                                                                                                                                                                                                                                                                                                                                                                                                                                                                                                                                                                                                                                                                                                                                                                                                                                                                                                                                                                                                                   | 54001843 | 18 AUG                                | 18/20 | 2.05   | 1.27    | "B"    | 2.60 | 2.25 | " D " |
| 54002233   22   22/24   1.85   1.05   2   3.10   3.10   "O"     54001842   18   18/20   2.05   1.27   "B"   3.50   3.50   "O"     54001434   14   14/16   2.45   1.55   "B"   4.10   4.10   "O"     54002232   22   22/24   1.85   1.05   "B"   2.20   1.85   "D"     54001841   18   18/20   2.05   1.27   "B"   2.60   2.25   "D"     54001841   18   18/20   2.05   1.27   "B"   2.60   2.25   "D"     54001433   14   14/16   2.45   1.55   "B"   3.20   2.65   "D"     54001433   14   14/16   2.45   1.55   "B"   3.20   2.65   "D"     FC1 PART   GRIP   WIRE   CW   CH   CRIMP   CW   CH   CRIMP     STYLE   CONDUCTOR   INSULATION   INSULATION                                                                                                                                                                                                                                                                                                                                                                                                                                                                                                                                                                                                                                                                                                                                                                                                                                                                                                                                                                                                                                                                                                                                                                                                                                                                                                                                                         | 54001435 | 14 AUG                                | 4/ 6  | 2.45   | 1.55    | "B"    | 3.20 | 2.65 | " D " |
| 54001842   18   18720   2.03   1.27   -   3.50   3.50   "O"     54001434   14   14/16   2.45   1.55   "B"   4.10   4.10   "O"     54002232   22   22/24   1.85   1.05   "B"   2.20   1.85   "D"     54001841   18   18/20   2.05   1.27   "B"   2.60   2.25   "D"     54001433   14   14/16   2.45   1.55   "B"   3.20   2.65   "D"     54001433   14   14/16   2.45   1.55   "B"   3.20   2.65   "D"     54001433   14   14/16   2.45   1.55   "B"   3.20   2.65   "D"     FCI PART<br>NUMBER   GRIP<br>CODE   WIRE<br>SIZE   CW   CH   CRIMP<br>STYLE   CW   CH   CRIMP<br>STYLE   CW   CH   STYLE                                                                                                                                                                                                                                                                                                                                                                                                                                                                                                                                                                                                                                                                                                                                                                                                                                                                                                                                                                                                                                                                                                                                                                                                                                                                                                                                                                                                             | 54002233 | 22                                    | 22/24 | 1.85   | 1.05    | "B"    | 3.10 | 3.10 | "0"   |
| 54001434   14   14/16   2.43   1.53   4.10   4.10   4.10   "O"     54002232   22   22/24   1.85   1.05   "B"   2.20   1.85   "D"     54001841   18   18/20   2.05   1.27   "B"   2.60   2.25   "D"     54001433   14   14/16   2.45   1.55   "B"   3.20   2.65   "D"     54001433   14   14/16   2.45   1.55   "B"   3.20   2.65   "D"     FC1 PART NUMBER   GRIP CODE   WIRE SIZE   CW   CH   CRIMP STYLE   CW   CH   CRIMP STYLE     CONDUCTOR   INSULATION   INSULATION   INSULATION   INSULATION   INSULATION                                                                                                                                                                                                                                                                                                                                                                                                                                                                                                                                                                                                                                                                                                                                                                                                                                                                                                                                                                                                                                                                                                                                                                                                                                                                                                                                                                                                                                                                                                | 5400 842 | 18                                    | 18/20 | 2.05   | 1.27    | "B"    | 3.50 | 3.50 | "0"   |
| 54002232   22   22724   1.83   1.03   2.20   1.85   "D"     54001841   18   18/20   2.05   1.27   "B"   2.60   2.25   "D"     54001433   14   14/16   2.45   1.55   "B"   3.20   2.65   "D"     FC1 PART NUMBER   GRIP CODE   WIRE SIZE   CW   CH   CRIMP STYLE   CW   CH   CRIMP STYLE     CONDUCTOR   INSULATION                                                                                                                                                                                                                                                                                                                                                                                                                                                                                                                                                                                                                                                                                                                                                                                                                                                                                                                                                                                                                                                                                                                                                                                                                                                                                                                                                                                                                                                                                                                                                                                                                                                                                               | 5400 434 | 4                                     | 4/ 6  | 2.45   | 1.55    | "B"    | 4.10 | 4.10 | "0"   |
| 54001433     14     14/16     2.45     1.55     "B"     3.20     2.65     "D"       FCI PART NUMBER     GRIP CODE     WIRE SIZE     CW     CH     CRIMP STYLE     CW     CH     CH     CW     CH     CW     CH                                                                                                                                                                                                                                                                                                                                                                                                                                                                                                                                                                                                                                                                                                                                                                                                                                                                                                                                                                                                                                                                                                               | 54002232 | 22                                    | 22/24 | 1.85   | 1.05    | "B"    | 2.20 | 1.85 | " D " |
| S4001433T4T4716Z.43MOD3.20Z.65"D"FCI PART<br>NUMBERGRIP<br>CODEWIRE<br>SIZECWCHCRIMP<br>STYLECWCHCRIMP<br>STYLECONDUCTORSIZECONDUCTORINSULATION                                                                                                                                                                                                                                                                                                                                                                                                                                                                                                                                                                                                                                                                                                                                                                                                                                                                                                                                                                                                                                                                                                                                                                                                                                                                                                                                                                                                                                                                                                                                                                                                                                                                                                                                                                                                                                                                  | 54001841 | 18                                    | 18/20 | 2.05   | 1.27    | "B"    | 2.60 | 2.25 | " D " |
| FCI PART GRIP WIRE CW CH STYLE   NUMBER CODE SIZE CONDUCTOR INSULATION                                                                                                                                                                                                                                                                                                                                                                                                                                                                                                                                                                                                                                                                                                                                                                                                                                                                                                                                                                                                                                                                                                                                                                                                                                                                                                                                                                                                                                                                                                                                                                                                                                                                                                                                                                                                                                                                                                                                           | 54001433 | 14                                    | 14/16 | 2.45   | 1.55    | "B"    | 3.20 | 2.65 | " D " |
| NUMBER CODE SIZE CONDUCTOR INSULATION                                                                                                                                                                                                                                                                                                                                                                                                                                                                                                                                                                                                                                                                                                                                                                                                                                                                                                                                                                                                                                                                                                                                                                                                                                                                                                                                                                                                                                                                                                                                                                                                                                                                                                                                                                                                                                                                                                                                                                            | FCI PART | 1 1                                   |       | CW     | СН      |        | CW   | СН   |       |
| CRIMP SPECIFICATION (MM)                                                                                                                                                                                                                                                                                                                                                                                                                                                                                                                                                                                                                                                                                                                                                                                                                                                                                                                                                                                                                                                                                                                                                                                                                                                                                                                                                                                                                                                                                                                                                                                                                                                                                                                                                                                                                                                                                                                                                                                         | NUMBER   |                                       |       |        |         |        |      |      |       |
|                                                                                                                                                                                                                                                                                                                                                                                                                                                                                                                                                                                                                                                                                                                                                                                                                                                                                                                                                                                                                                                                                                                                                                                                                                                                                                                                                                                                                                                                                                                                                                                                                                                                                                                                                                                                                                                                                                                                                                                                                  |          |                                       | CRIMP | SPECIF | ICATION | I (MM) |      |      |       |

—► C2 🖛

section B-B conductor

(K 5)

⊕ 0.2500 B AOO

(EI)

(КЗ)

C1/2

\\_\_\_ (∅CI)

0.15

0.05