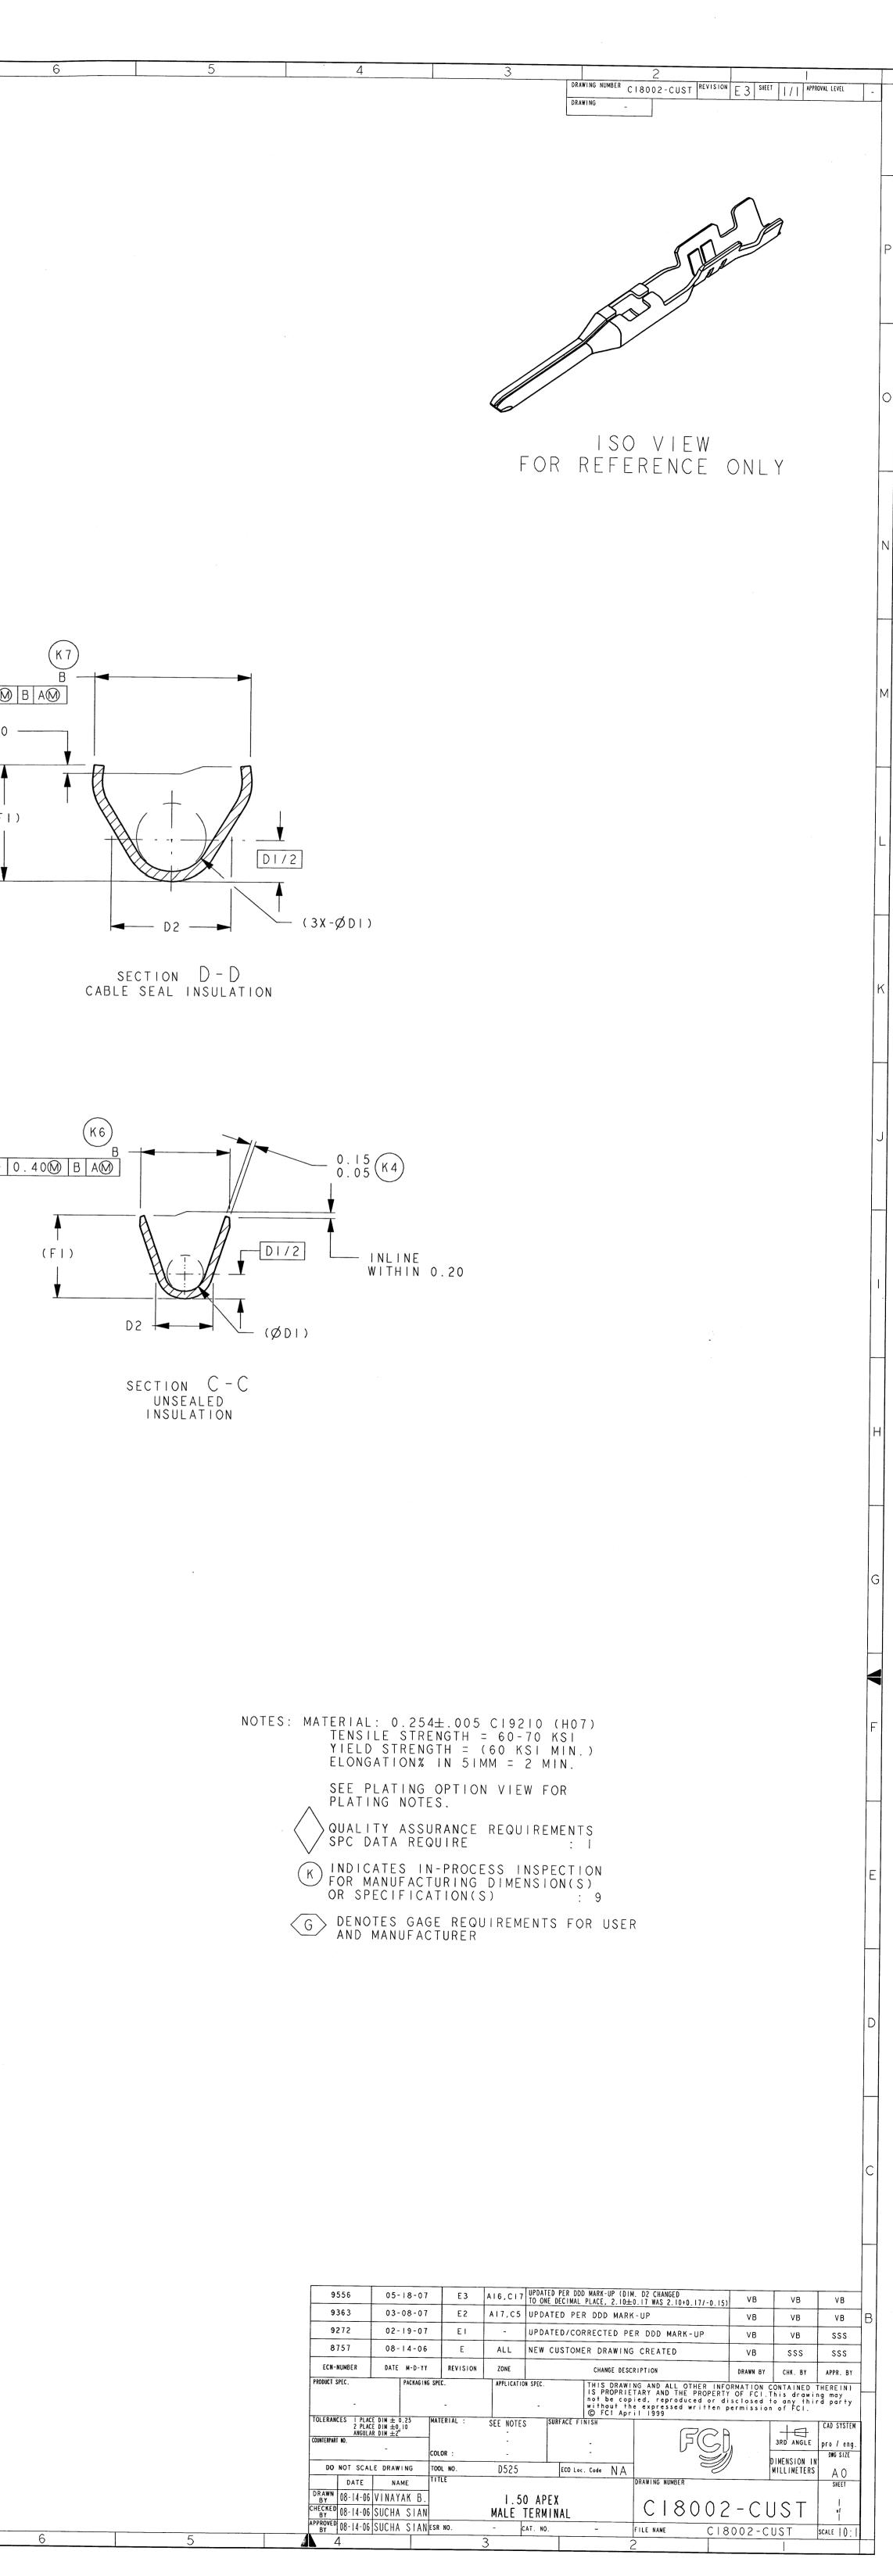

4

13

CW CRIMP WIDTH  $\pm 0.08$ CH CRIMP HEIGHT ±0.05

CRIMP TOLERANCES FOR BOTH CONDUCTOR AND INSULATION CRIMPS TO BE AS FOLLOWS.

SEE FCI PRODUCT EVALUATION LAB \*APEX TERMINAL CRIMP GUIDELINES FOR CRIMP & WIRE INFORMATION. THESE GUIDELINES MUST BE FOLLOWED. NOT CRIMPING TO THESE GUIDELINES MAY RESULT IN ELECTRICAL OR MECHANICAL FAILURES.