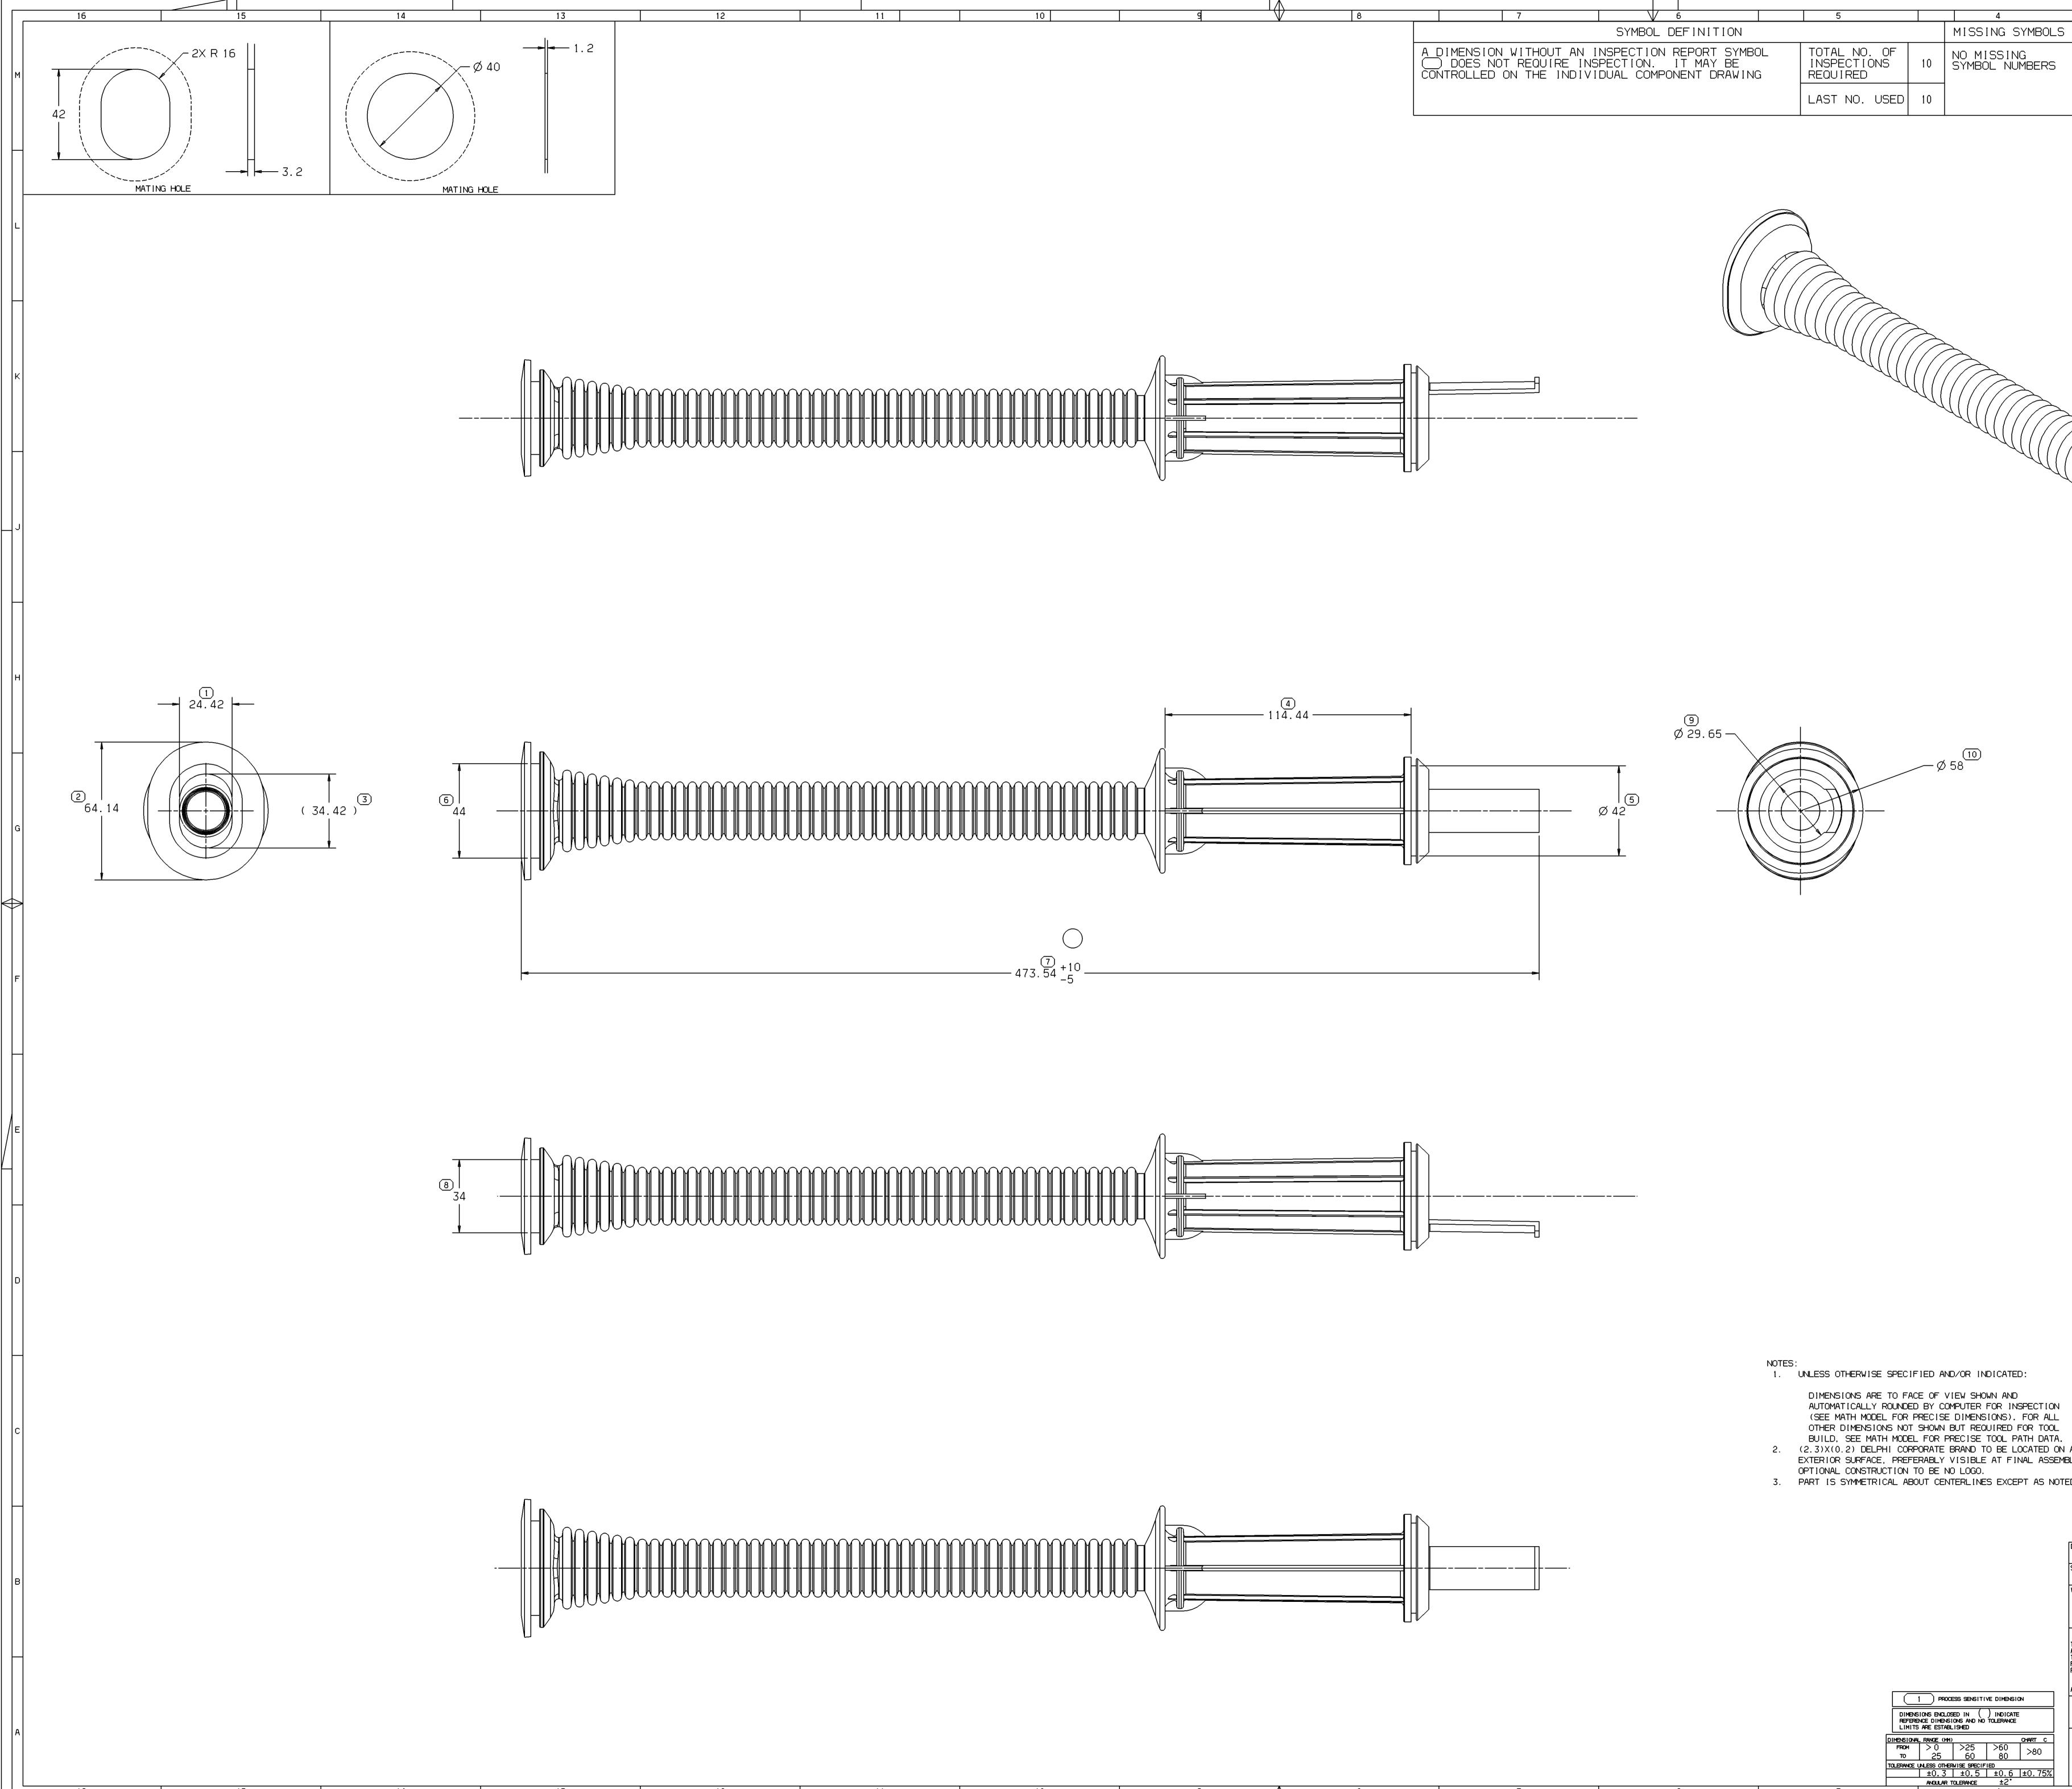

13

14

DIMENSIONS ARE TO FACE OF VIEW SHOWN AND AUTOMATICALLY ROUNDED BY COMPUTER FOR INSPEC (SEE MATH MODEL FOR PRECISE DIMENSIONS). FOR OTHER DIMENSIONS NOT SHOWN BUT REQUIRED FOR BUILD, SEE MATH MODEL FOR PRECISE TOOL PATH

| MBOLS                                         | DATE                                               | DWG STG                                   |                                      | US<br>N/P                               | CHG                                    | ZONE                                                   |                                                                | REVISION H                             | HISTORY                                                       | AUTH                      |                   | D APVD |           |
|-----------------------------------------------|----------------------------------------------------|-------------------------------------------|--------------------------------------|-----------------------------------------|----------------------------------------|--------------------------------------------------------|----------------------------------------------------------------|----------------------------------------|---------------------------------------------------------------|---------------------------|-------------------|--------|-----------|
| BERS                                          | 16JN06                                             | R                                         | 03                                   | -                                       |                                        |                                                        | WAS PE148946 RE                                                |                                        | RELEASED                                                      | 280513                    |                   | RL     |           |
|                                               | 05DE06                                             | R                                         | 03                                   | AA                                      |                                        |                                                        | 473.54 +10/-5 W                                                | AS 4/3.54                              |                                                               | 287542                    | TAI TAI           | RL     | M <br>    |
|                                               |                                                    |                                           |                                      |                                         |                                        |                                                        |                                                                |                                        |                                                               |                           |                   |        |           |
|                                               |                                                    |                                           |                                      |                                         |                                        |                                                        |                                                                |                                        |                                                               |                           |                   |        | $\square$ |
|                                               |                                                    | ~~~~~~~~~~~~~~~~~~~~~~~~~~~~~~~~~~~~~~~   |                                      |                                         |                                        |                                                        |                                                                |                                        |                                                               |                           |                   |        | к         |
|                                               | ([[]                                               |                                           | $\rightarrow$                        | $\geq$                                  | $\geq$                                 |                                                        | $\frown$                                                       |                                        |                                                               |                           |                   |        |           |
|                                               |                                                    |                                           |                                      |                                         |                                        |                                                        |                                                                |                                        |                                                               |                           |                   |        | J         |
|                                               |                                                    |                                           |                                      |                                         |                                        |                                                        |                                                                |                                        |                                                               |                           |                   |        |           |
|                                               |                                                    |                                           |                                      |                                         |                                        |                                                        |                                                                | Ŵ                                      |                                                               |                           |                   |        |           |
|                                               |                                                    |                                           |                                      |                                         |                                        |                                                        |                                                                |                                        |                                                               |                           | $\bigcirc$        |        | н         |
|                                               |                                                    |                                           |                                      |                                         |                                        |                                                        |                                                                |                                        |                                                               |                           |                   |        |           |
|                                               |                                                    |                                           |                                      |                                         |                                        |                                                        |                                                                |                                        |                                                               |                           |                   |        |           |
|                                               |                                                    |                                           |                                      |                                         |                                        |                                                        |                                                                |                                        |                                                               |                           |                   |        | G         |
|                                               |                                                    |                                           |                                      |                                         |                                        |                                                        |                                                                |                                        |                                                               |                           |                   |        |           |
|                                               |                                                    |                                           |                                      |                                         |                                        |                                                        |                                                                |                                        |                                                               |                           |                   |        | ¢         |
|                                               |                                                    |                                           |                                      |                                         |                                        |                                                        |                                                                |                                        |                                                               |                           |                   |        |           |
|                                               |                                                    |                                           |                                      |                                         |                                        |                                                        |                                                                |                                        |                                                               |                           |                   |        | F         |
|                                               |                                                    |                                           |                                      |                                         |                                        |                                                        |                                                                |                                        |                                                               |                           |                   |        |           |
|                                               |                                                    |                                           |                                      |                                         |                                        |                                                        |                                                                |                                        |                                                               |                           |                   |        |           |
|                                               |                                                    |                                           |                                      |                                         |                                        |                                                        |                                                                |                                        |                                                               |                           |                   |        |           |
|                                               |                                                    |                                           |                                      |                                         |                                        |                                                        |                                                                |                                        |                                                               |                           |                   |        | E         |
|                                               |                                                    |                                           |                                      |                                         |                                        |                                                        |                                                                |                                        |                                                               |                           |                   |        |           |
|                                               |                                                    |                                           |                                      |                                         |                                        |                                                        |                                                                |                                        |                                                               |                           |                   |        |           |
|                                               |                                                    |                                           |                                      |                                         |                                        |                                                        |                                                                |                                        |                                                               |                           |                   |        |           |
|                                               |                                                    |                                           |                                      |                                         |                                        |                                                        |                                                                |                                        |                                                               |                           |                   |        |           |
|                                               |                                                    |                                           |                                      |                                         |                                        |                                                        |                                                                |                                        |                                                               |                           |                   |        | D         |
|                                               |                                                    |                                           |                                      |                                         |                                        |                                                        |                                                                |                                        |                                                               |                           |                   |        |           |
|                                               |                                                    |                                           |                                      |                                         |                                        |                                                        |                                                                |                                        |                                                               |                           |                   |        |           |
| ECTION<br>DR ALL                              |                                                    |                                           |                                      |                                         |                                        |                                                        |                                                                |                                        |                                                               |                           |                   |        |           |
| R TOOL<br>H DATA.<br>ATED ON A                | NY                                                 |                                           |                                      |                                         |                                        |                                                        |                                                                |                                        |                                                               |                           |                   |        | С         |
| _ ASSEMBL<br>AS NOTED                         |                                                    |                                           |                                      |                                         |                                        |                                                        |                                                                | [                                      |                                                               |                           |                   |        |           |
|                                               |                                                    |                                           |                                      |                                         |                                        |                                                        |                                                                |                                        |                                                               |                           |                   |        |           |
| D                                             | WG TYPE                                            | PAF                                       | ד ב                                  | RAW                                     | ING                                    |                                                        |                                                                |                                        | DELPHI PACKARD ELEO<br>WARREN, OH                             |                           |                   |        |           |
|                                               | TYLE                                               |                                           |                                      |                                         | DIST                                   |                                                        |                                                                | DR<br>APVD1 T.<br>APVD2 T              | ILER                                                          |                           |                   | 0      | в         |
|                                               | 10                                                 | )6.4                                      |                                      | <u></u>                                 |                                        |                                                        |                                                                | APVD2 [.<br>APVD3 R.<br>APVD4<br>APVD5 | ILER<br>LESIGONICH                                            |                           | 16JN0<br>16JN0    |        |           |
| T<br>A<br>T<br>F                              | HIS DOCUME<br>S AMENDED<br>OLERANCING<br>EATURES M | UNL<br>ENT IS<br>BY TH<br>G ADDE<br>AY BE | ESS<br>IN A<br>E GM<br>NDUM<br>GAGED | UTHE<br>CCORD<br>GLOBA<br>- 200<br>SEPA | ANCE<br>ANCE<br>LDIM<br>1.SEI<br>RATEL | DE SPE<br>VITH ASI<br>ENSIONII<br>PARATE I<br>Y REGARI | CIFIED<br>MEY14.5M-1994<br>NGAND<br>PATTERNSOF<br>DLESSOFDATUM |                                        | SUBSTANCES OF CONCE<br>CONTENT PER DELPI<br>5002 50 SHORE A E | I<br>RN AND F<br>1I-A 109 | RECYCLED<br>49001 |        |           |
| k                                             | LL DIMESI                                          | ons af                                    |                                      |                                         |                                        |                                                        |                                                                | M4525                                  | <u> </u>                                                      |                           |                   | `      |           |
|                                               |                                                    |                                           | GI F                                 |                                         |                                        |                                                        |                                                                | DRAWING NUME                           |                                                               |                           |                   |        | A         |
| <u>kar c</u><br>>80<br>). 75%                 |                                                    |                                           |                                      |                                         |                                        | AVC/                                                   |                                                                | SIZE                                   |                                                               |                           |                   | N/P    |           |
| <u>, , , , , , , , , , , , , , , , , , , </u> | ¥<br>                                              |                                           | ]                                    | 3                                       | \$C                                    | LUTIC                                                  |                                                                | A0<br>2                                | 1:1  1 OF 1   1                                               | OF 1                      | R 03              | AA     |           |