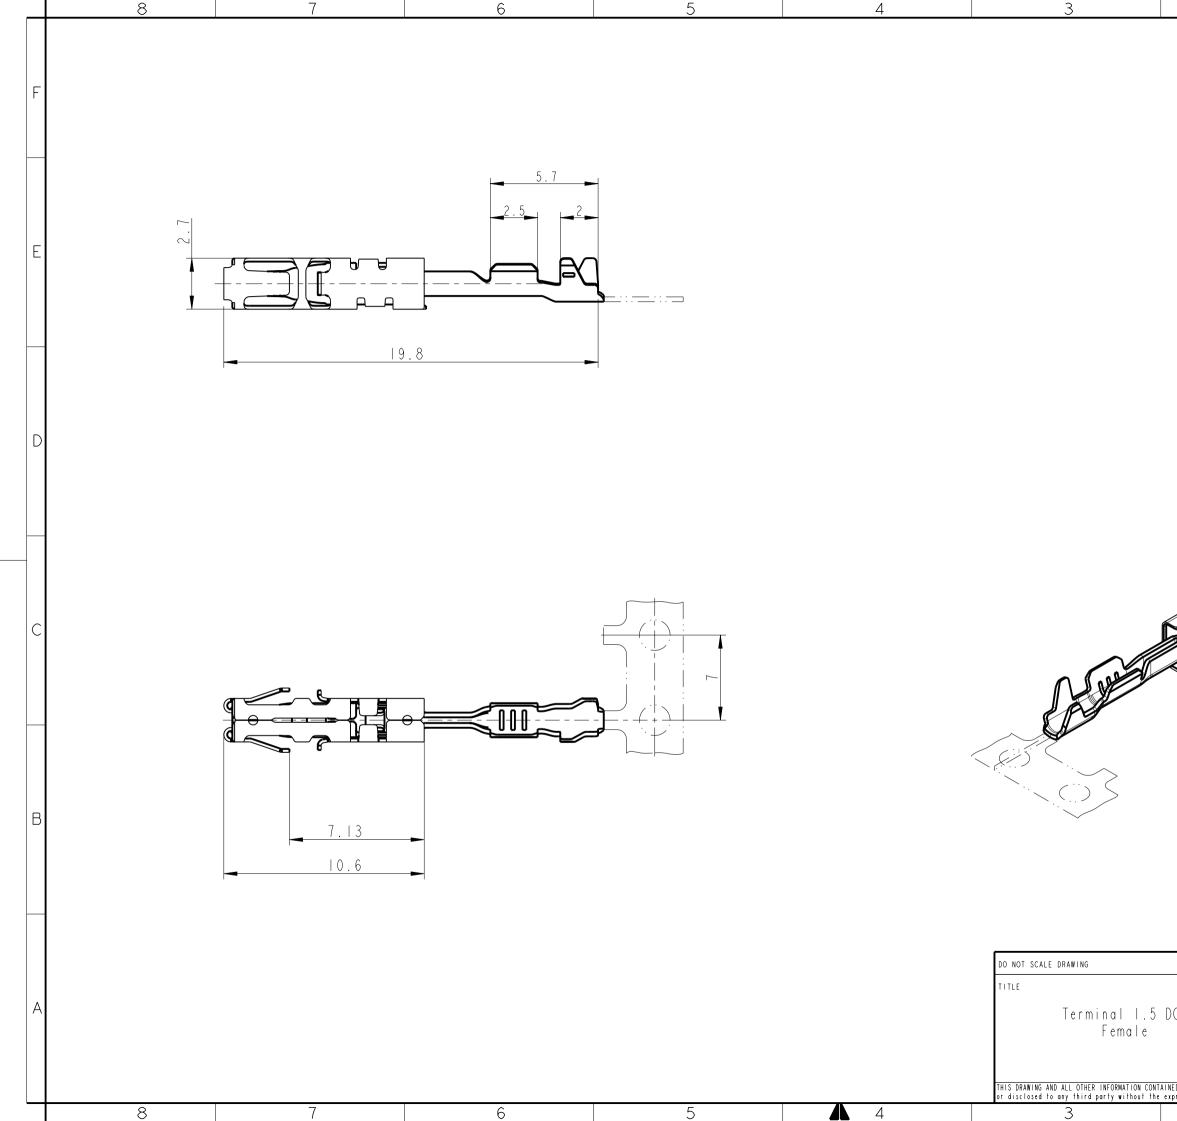

|  | 2                                                          |         |                                       |                                                                       |   |
|--|------------------------------------------------------------|---------|---------------------------------------|-----------------------------------------------------------------------|---|
|  |                                                            |         |                                       |                                                                       | F |
|  |                                                            |         |                                       |                                                                       | E |
|  |