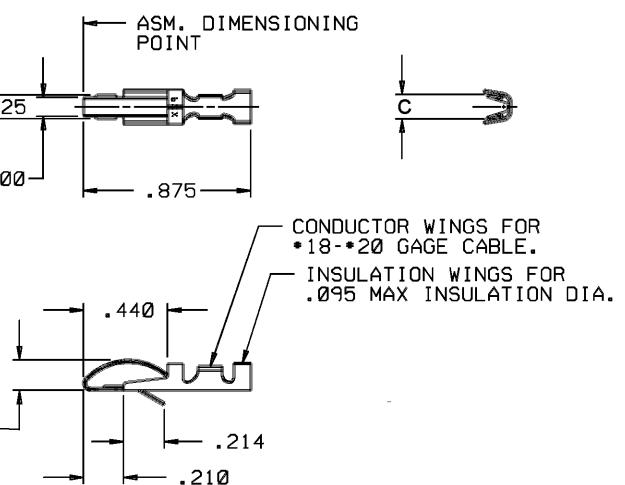

| i <del>f</del>                                          | 8                                                                                                                                                                                            | 7                                                                        |                            |                | 6                           |                               |                           | 5                    |
|---------------------------------------------------------|----------------------------------------------------------------------------------------------------------------------------------------------------------------------------------------------|--------------------------------------------------------------------------|----------------------------|----------------|-----------------------------|-------------------------------|---------------------------|----------------------|
| D                                                       | THIS DRAWING AND DESIGN HEREON CON-<br>STITUTES A PROPRIETARY DESIGN OF<br>PACKARD ELECTRIC DIVISION AND IS NOT<br>TO BE DUPLICATED OR REPRODUCED WITH-<br>OUT AUTHORITY OF PACKARD ELECTRIC |                                                                          |                            | D              |                             |                               |                           |                      |
|                                                         | DO NOT SCALE                                                                                                                                                                                 |                                                                          |                            | ₩===₩<br>₩===₩ |                             |                               |                           |                      |
| Н                                                       |                                                                                                                                                                                              |                                                                          |                            |                |                             |                               |                           |                      |
|                                                         |                                                                                                                                                                                              |                                                                          |                            | UN NO.         |                             |                               |                           |                      |
|                                                         |                                                                                                                                                                                              |                                                                          |                            | PART           |                             |                               |                           |                      |
|                                                         |                                                                                                                                                                                              |                                                                          |                            |                |                             |                               |                           |                      |
|                                                         |                                                                                                                                                                                              |                                                                          |                            |                |                             |                               |                           |                      |
| G                                                       |                                                                                                                                                                                              |                                                                          |                            |                |                             |                               |                           |                      |
|                                                         |                                                                                                                                                                                              |                                                                          |                            |                |                             |                               |                           |                      |
|                                                         |                                                                                                                                                                                              |                                                                          |                            |                |                             |                               |                           |                      |
|                                                         |                                                                                                                                                                                              |                                                                          |                            |                |                             |                               |                           |                      |
|                                                         |                                                                                                                                                                                              |                                                                          |                            |                |                             |                               |                           |                      |
| F                                                       |                                                                                                                                                                                              |                                                                          |                            | .140\.0        | (13                         | F                             |                           |                      |
| Г                                                       |                                                                                                                                                                                              |                                                                          |                            |                |                             |                               | POINT                     | DIMENSIONI           |
|                                                         |                                                                                                                                                                                              |                                                                          |                            | .180\          | 003-                        | . <u>125</u>                  |                           |                      |
|                                                         |                                                                                                                                                                                              |                                                                          |                            | Î              |                             | [<br>.100_                    |                           |                      |
|                                                         |                                                                                                                                                                                              |                                                                          |                            | .215\.0        | 08 <b></b>     <del>-</del> | •••••                         | <b>-</b> .875-            |                      |
|                                                         |                                                                                                                                                                                              |                                                                          |                            |                |                             |                               |                           |                      |
| N E                                                     |                                                                                                                                                                                              |                                                                          |                            |                |                             | <b></b>                       | .440 🖛                    | . / / .0<            |
| DIVI                                                    |                                                                                                                                                                                              |                                                                          |                            |                | $\bigcirc$                  | · · · · ·                     |                           |                      |
| ELECTRIC DIVISION<br>MOTORS CORPORATION<br>WARREN, OHIO |                                                                                                                                                                                              |                                                                          |                            |                | .160                        | +.007                         |                           | .214                 |
| MOTOR                                                   |                                                                                                                                                                                              |                                                                          |                            |                |                             |                               | <b>-</b> .2               |                      |
|                                                         |                                                                                                                                                                                              |                                                                          |                            |                |                             |                               |                           |                      |
| PACKARD<br>General                                      |                                                                                                                                                                                              |                                                                          |                            |                |                             |                               |                           |                      |
|                                                         |                                                                                                                                                                                              |                                                                          |                            |                |                             |                               |                           |                      |
|                                                         |                                                                                                                                                                                              |                                                                          |                            |                |                             |                               |                           |                      |
|                                                         | -                                                                                                                                                                                            |                                                                          |                            |                |                             |                               |                           |                      |
|                                                         |                                                                                                                                                                                              |                                                                          |                            |                |                             |                               |                           |                      |
|                                                         |                                                                                                                                                                                              |                                                                          |                            |                |                             |                               |                           |                      |
| С                                                       |                                                                                                                                                                                              |                                                                          |                            |                |                             |                               |                           |                      |
|                                                         |                                                                                                                                                                                              |                                                                          |                            |                |                             |                               |                           |                      |
|                                                         |                                                                                                                                                                                              |                                                                          |                            |                |                             |                               |                           |                      |
|                                                         |                                                                                                                                                                                              |                                                                          |                            |                |                             |                               |                           |                      |
|                                                         |                                                                                                                                                                                              |                                                                          |                            |                |                             |                               |                           |                      |
| В                                                       |                                                                                                                                                                                              |                                                                          |                            |                |                             |                               |                           |                      |
|                                                         |                                                                                                                                                                                              |                                                                          |                            |                |                             |                               |                           |                      |
|                                                         |                                                                                                                                                                                              |                                                                          | 1000000                    |                |                             |                               | 7 05101                   |                      |
|                                                         | 12066266 D2<br>12040658 B OBSOLETE                                                                                                                                                           | .0126 X 1.484M1519447.0126 X 1.484M1519447.0126 X 1.484U1519ABV          | 12089008 C2<br>12047504 C2 |                | M1574447<br>M1574447        | TWO 18-20.09                  |                           | .087<br>.205<br>.085 |
|                                                         | 12040658 B UBSULETE                                                                                                                                                                          | .0126 X 1.484 U1519ABV   .0126 X 1.484 M1519447   .0126 X 1.484 M1519447 | 12034315 <b>C2</b>         |                | M1574447                    | 18-20 .09                     | 2044—<br>5081—<br>3067222 | .085<br>.120<br>.140 |
|                                                         | 12020453 C2<br>12010773 C OBSOLETE<br>8911904 C2                                                                                                                                             |                                                                          |                            |                |                             | 22-24 .Ø8                     | 2044—<br>5139—            | .085<br>.165         |
| A                                                       | 62881Ø8 G2<br>2984794 F2                                                                                                                                                                     | .0126 X 1.484 M1519447<br>.0126 X 1.484 M1519447                         |                            |                |                             | 14-16 OR .12<br>TWO 18-20 .09 | 5081—<br>5081—            | .205<br>.120         |
|                                                         | PART NO REV STATUS                                                                                                                                                                           | MAT'L SIZE MAT'L SPEC<br>PLATED                                          |                            | STATUS         | MAT'L SPEC                  |                               | DIA ID                    | <u>C</u><br>\.015    |
|                                                         | 8                                                                                                                                                                                            | 7                                                                        |                            |                | 6                           |                               |                           | 5                    |
|                                                         |                                                                                                                                                                                              |                                                                          |                            |                |                             |                               |                           |                      |