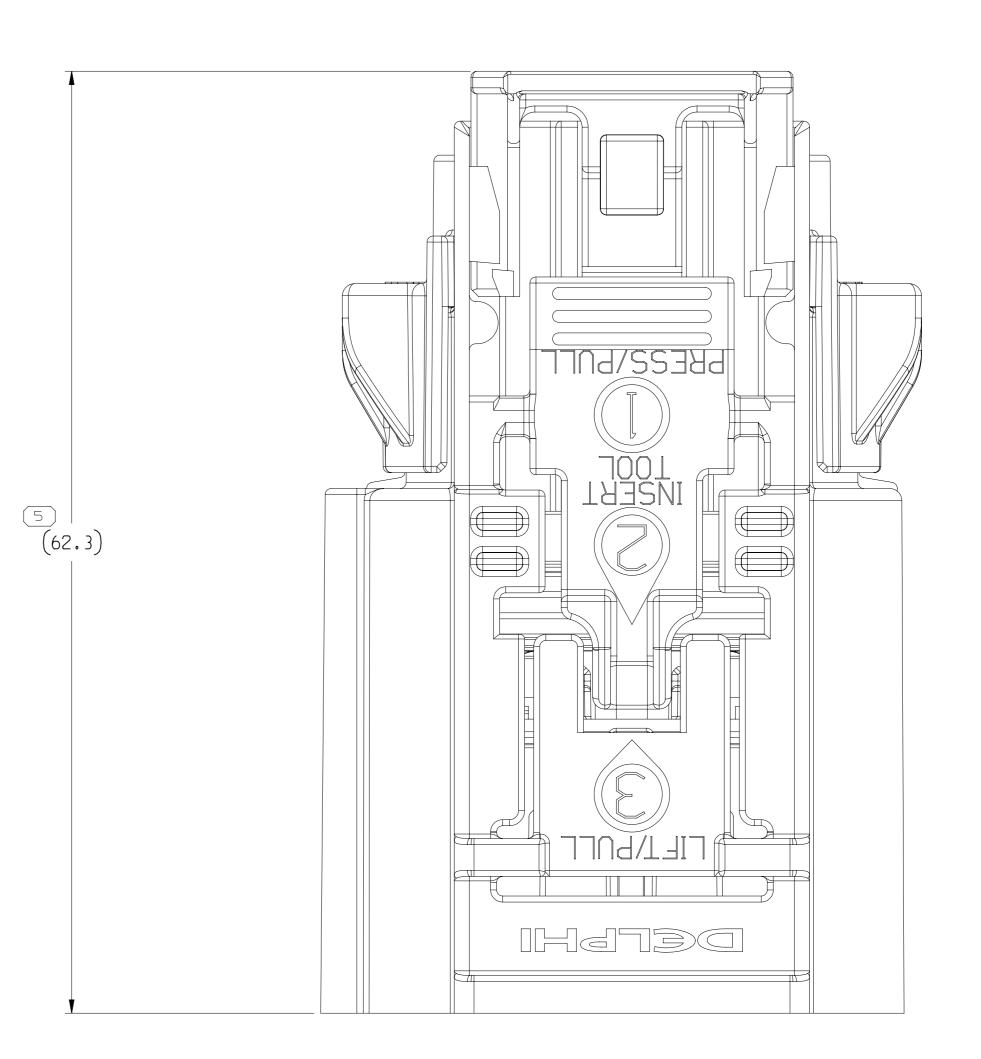

34



















| 34<br>33<br>32<br>31<br>32<br>31<br>31<br>32<br>31<br>31<br>31<br>31<br>31<br>31<br>31<br>31<br>31<br>31