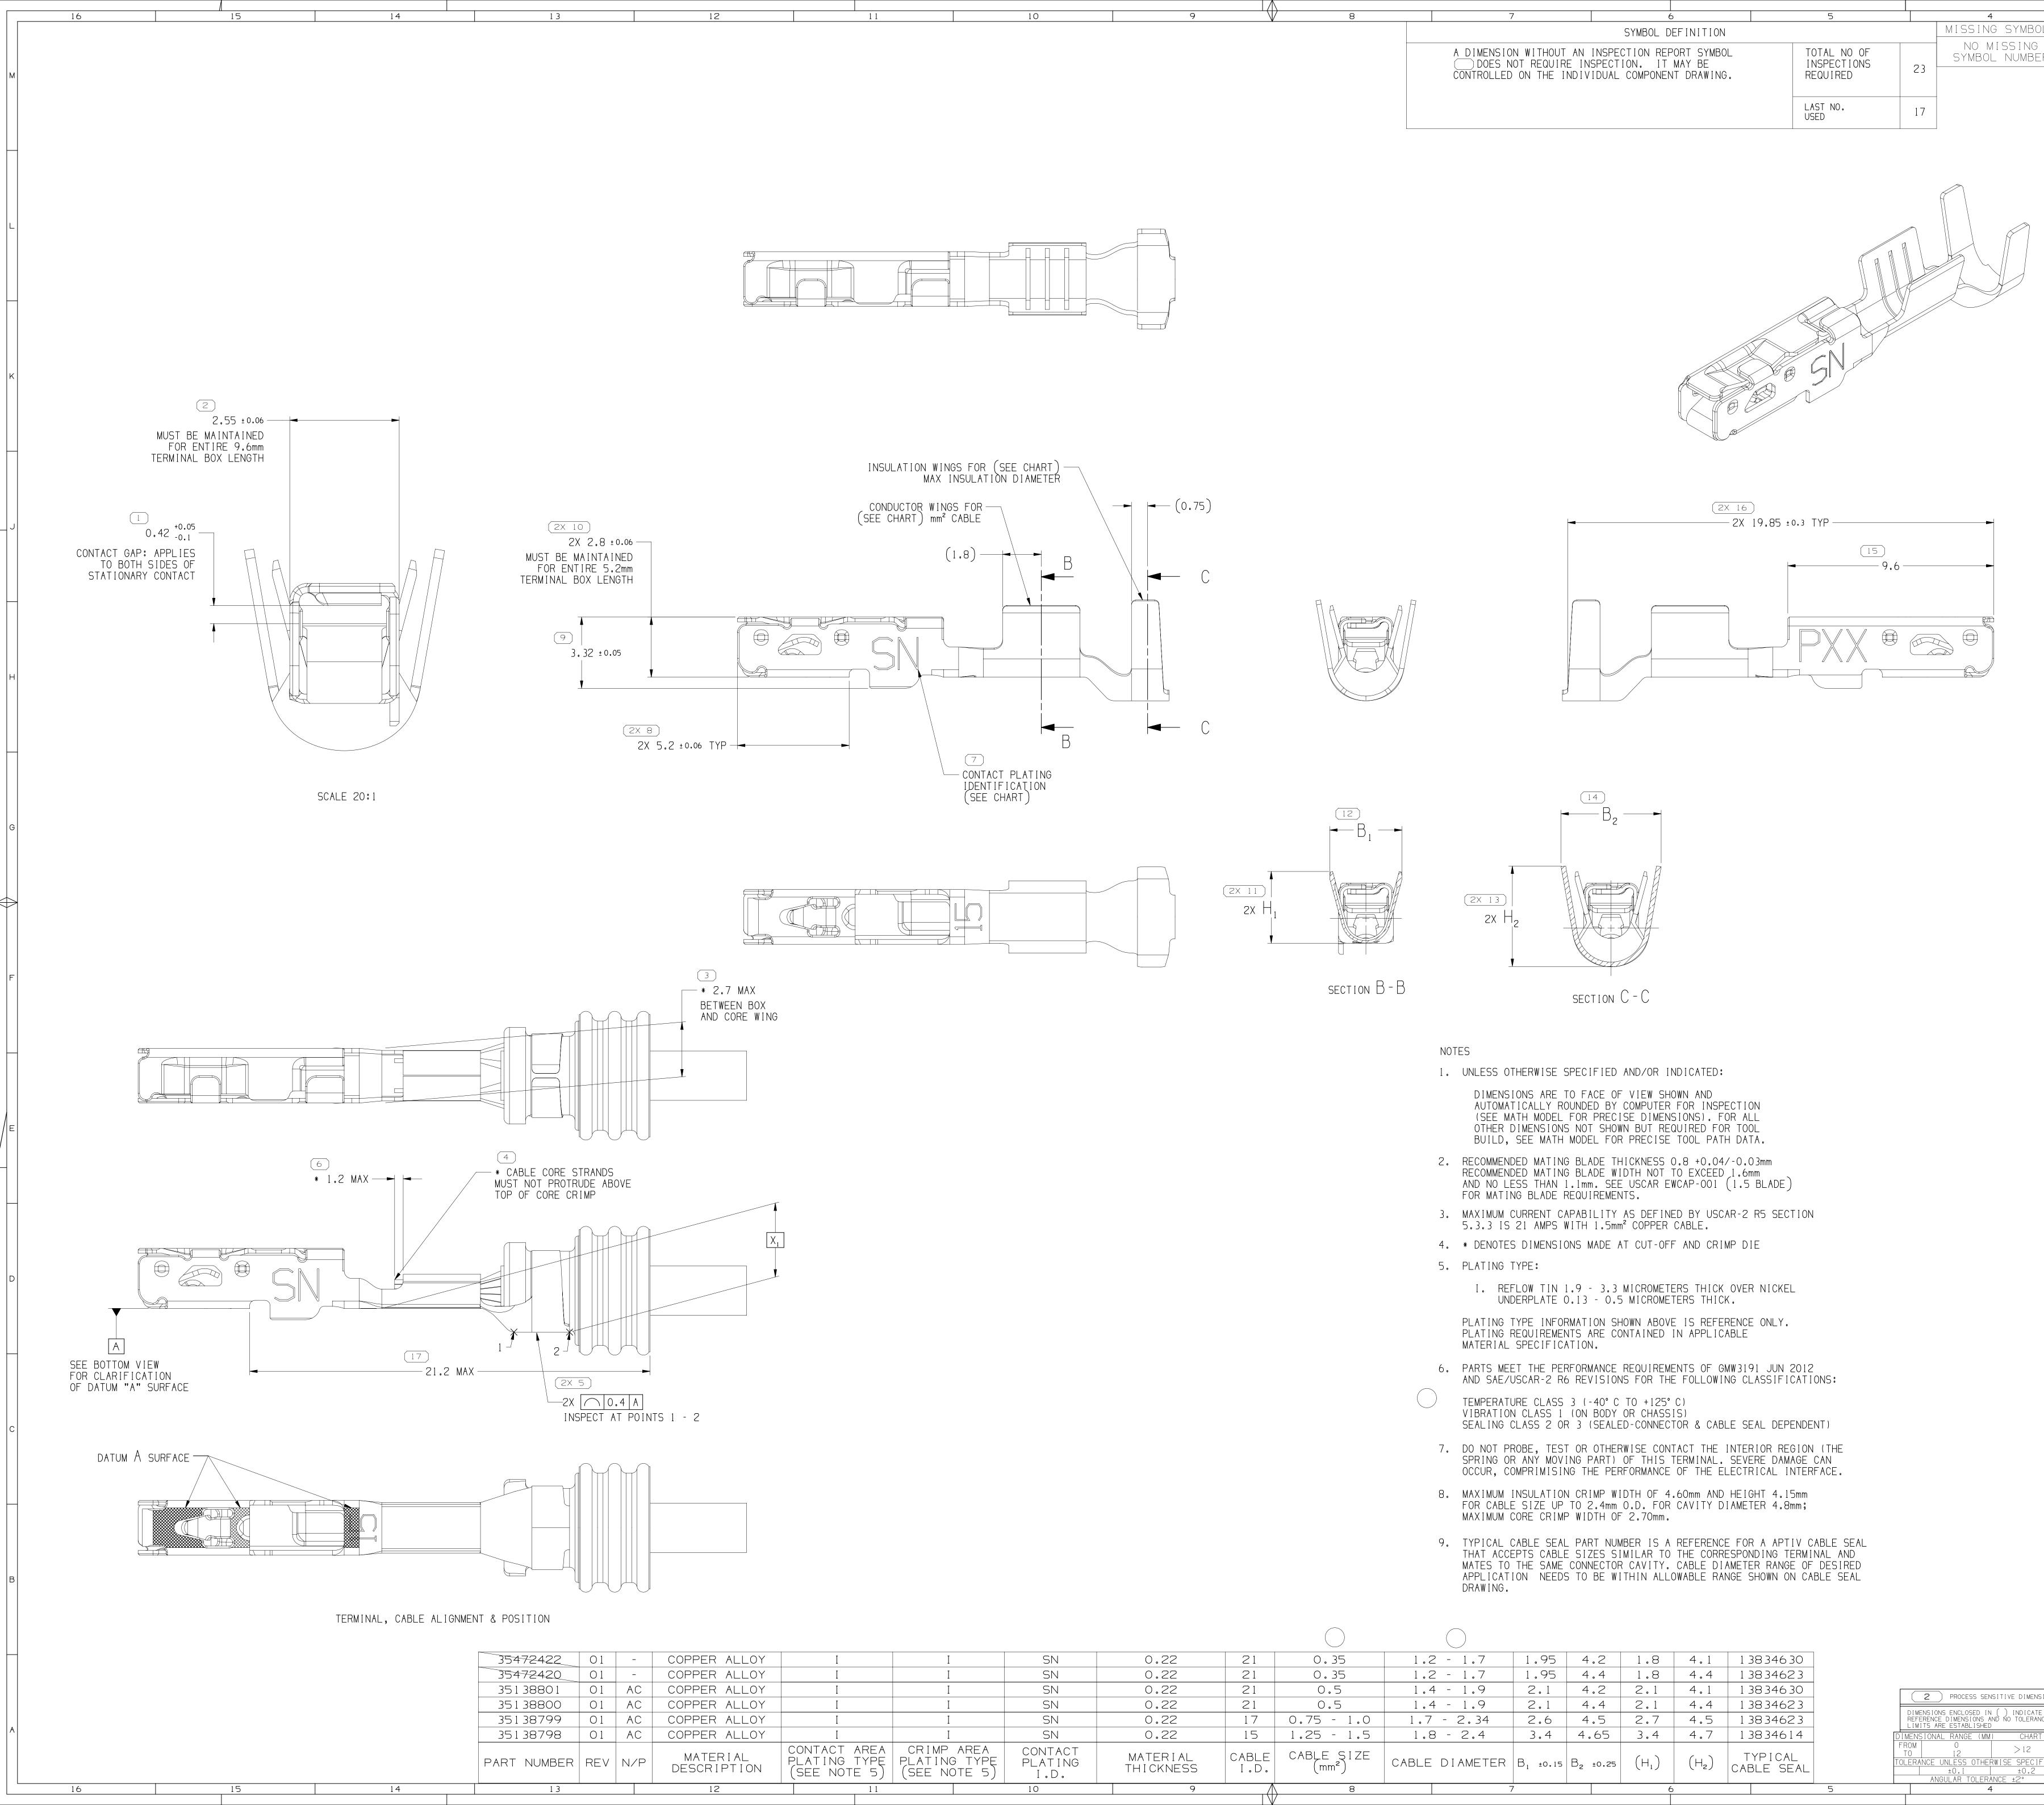

|                                 |                                                                                                                                                                                                                                                                                                                                |                                                                                                                                                                                                                                                                                                                                                                                                                                                                                                                                       | G                               |   |
|---------------------------------|--------------------------------------------------------------------------------------------------------------------------------------------------------------------------------------------------------------------------------------------------------------------------------------------------------------------------------|---------------------------------------------------------------------------------------------------------------------------------------------------------------------------------------------------------------------------------------------------------------------------------------------------------------------------------------------------------------------------------------------------------------------------------------------------------------------------------------------------------------------------------------|---------------------------------|---|
|                                 |                                                                                                                                                                                                                                                                                                                                |                                                                                                                                                                                                                                                                                                                                                                                                                                                                                                                                       | €                               |   |
|                                 |                                                                                                                                                                                                                                                                                                                                |                                                                                                                                                                                                                                                                                                                                                                                                                                                                                                                                       | F                               |   |
|                                 |                                                                                                                                                                                                                                                                                                                                |                                                                                                                                                                                                                                                                                                                                                                                                                                                                                                                                       | E                               | - |
|                                 |                                                                                                                                                                                                                                                                                                                                |                                                                                                                                                                                                                                                                                                                                                                                                                                                                                                                                       | D                               |   |
|                                 | A LINE DRAWN THROUGH A PART NUMBER<br>INDICATES THAT PHYSICAL PARTS ARE NOT AVAILABLE<br>FOR ORDERING.<br>PART NUMBERS THAT DO NOT HAVE A LINE PRESENT INDICATE<br>THAT PHYSICAL PARTS ARE AVAILABLE FOR ORDERING.<br>CONTACT APTIV SALES TO ASSURE AVAILABILITY<br>OF PARTS.                                                  | • APTIV.<br>CONNECTION SYSTEMS<br>WARREN, OH<br>COPYRIGHT 2018 APTIV. ALL RIGHTS RESERVED.<br>THIS DRAWING IS THE PROPERTY OF APTIV AND CONTAINS APTIV.                                                                                                                                                                                                                                                                                                                                                                               | C                               | _ |
|                                 | DWG TYPE<br>PART DRAWING<br>STYLE<br>VOLUME (CM <sup>3</sup> )<br>UNLESS OTHERWISE SPECIFIED<br>THIS DOCUMENT IS IN ACCORDANCE WITH ASME Y14.5M-1994<br>AS AMENDED BY THE GM GLOBAL DIMENSIONING AND<br>TOLERANCING ADDENDUM-2001. SEPARATE PATTERNS OF<br>FEATURES MAY BE GAGED SEPARATELY REGARDLESS OF DATUM<br>REFERENCES. | THIS DRAWING IS THE PROPERTY OF APTIV AND CONTAINS APTIV<br>CONFIDENTIAL INFORMATION. THE REPRODUCTION, DISTRIBUTION AND<br>UTILIZATION OF THIS DOCUMENT OR ITS RELATED CAD MATH DATA, AS WELL<br>AS COMMUNICATION OF ANY CONTENT TO OTHERS, WITHOUT EXPRESS<br>AUTHORIZATION, IS PROHIBITED.<br>DATE<br>DR<br>APVD1 A. GARCIA CABELLO<br>02AU18<br>APVD2 A. GARCIA CABELLO<br>02AU18<br>APVD3 ROBERT SNADER<br>03AU18<br>APVD4<br>APVD5<br>SUBSTANCES OF CONCERN AND RECYCLED<br>CONTENT PER APTIV 10949001<br>MATERIAL<br>SEE CHART | -<br>-<br>-<br>-<br>-<br>-<br>- |   |
| sion<br>e<br>nce<br>T D<br>FIED | ALL DIMENSIONS ARE IN MILLIMETERS<br>REFERENCE  THIRD ANGLE PROJECTION  DO NOT SCALE USE MATH DATA  3                                                                                                                                                                                                                          | SEE CHART<br>DRAWING NAME<br>TAXI TERM F OCS 1.5 SEALED<br>DRAWING NUMBER<br>1 3 8 7 2 8 0<br>SIZE SCALE FRAME NO SHEET NO STG REV N/P<br>A0 10:1 1 OF 1 3 OF R 04 -<br>2 1                                                                                                                                                                                                                                                                                                                                                           | A                               |   |

| 3                 |            |     |     |     |     |      | 2                    |                                     |                                        |                                    |                           |                                                                      |                         |                                    |                           | j                         | 1                               |                                  |                               |                            |                      |          |    |      |     |     |     |    |    |
|-------------------|------------|-----|-----|-----|-----|------|----------------------|-------------------------------------|----------------------------------------|------------------------------------|---------------------------|----------------------------------------------------------------------|-------------------------|------------------------------------|---------------------------|---------------------------|---------------------------------|----------------------------------|-------------------------------|----------------------------|----------------------|----------|----|------|-----|-----|-----|----|----|
| BOLS              | DWG STATUS |     |     |     |     | ZONE |                      | REVISION HISTORY                    |                                        |                                    |                           |                                                                      |                         |                                    |                           | AUTH                      |                                 | APVE                             |                               | -<br>VC                    |                      |          |    |      |     |     |     |    |    |
| IG                | DATE       | STG | REV | N/P | CHG | ZONE |                      |                                     |                                        |                                    |                           |                                                                      |                         | _ V I C                            |                           | 2111                      |                                 |                                  | 1                             |                            |                      |          |    |      |     |     | 1   |    | 2  |
| 30LS<br>IG<br>3ER | 02AU18     | R   | 01  | -   | -   |      | ALL                  | _ F                                 | P١                                     | ART                                | -S -                      | F                                                                    | REL                     | EAS                                | SE                        | DI                        | PAF                             | RT                               | DRA                           | WIN                        | ١G                   |          |    | 4403 | 895 | AGC | AGC | RE | 3S |
|                   | 07N018     | R   | 02  | -   | -   |      | ALL                  | _ F                                 | P١                                     | ART                                | ·S -                      | - L                                                                  | JPD                     | )AT                                | ED                        | P.                        | ART                             | A                                | VAI                           | LAE                        | BILI                 | ΤY       |    | 4415 | 538 | AGC | AGC | RE | 3S |
|                   | 18MY20     | R   | 03  | -   | -   |      | ALL                  | _ F                                 | P                                      | ART                                | -S                        | - 0                                                                  | )。4                     | ł2 ·                               | +0,                       | .05                       | 5/-0                            | ).1                              | WA                            | S 0                        | .42                  | ±0.(     | 05 | 5513 | 816 | LXA | LXA | RE | 35 |
|                   | 26JL20     | R   | 04  | -   | -   |      | & C/<br>Part<br>Requ | 138<br>CAE<br>RTS<br>QU<br>QU<br>QU | 888<br>Bl<br>S<br>11<br>11<br>11<br>11 | 800<br>LE<br>-<br>REM<br>91<br>REM | DIA<br>UPD<br>IENT<br>JUN | -<br>  -<br>  -<br>  -<br>  -<br>  -<br>  -<br>  -<br>  -<br>  -<br> | CETE<br>ED<br>201<br>OF | ABI<br>R<br>) "F<br>NOTE<br>2<br>G | LE<br>WA<br>PE<br>E<br>AN | S<br>S<br>RF<br>(RI<br>ID | IZE<br>"1.<br>ORM<br>EQU<br>SAE | E W<br>52-<br>Man<br>Jiri<br>E/U | AS<br>1.8<br>CE<br>EME<br>SCA | "0。<br>33" :<br>NTS<br>R-2 | ; AL<br>5 OF<br>2 R6 | -<br>WAS | •  | 5515 | 560 | JLL | GLG | RE | 35 |
|                   |            |     |     |     |     |      |                      |                                     |                                        |                                    |                           |                                                                      |                         |                                    |                           |                           |                                 |                                  |                               |                            |                      |          |    |      |     |     |     |    |    |