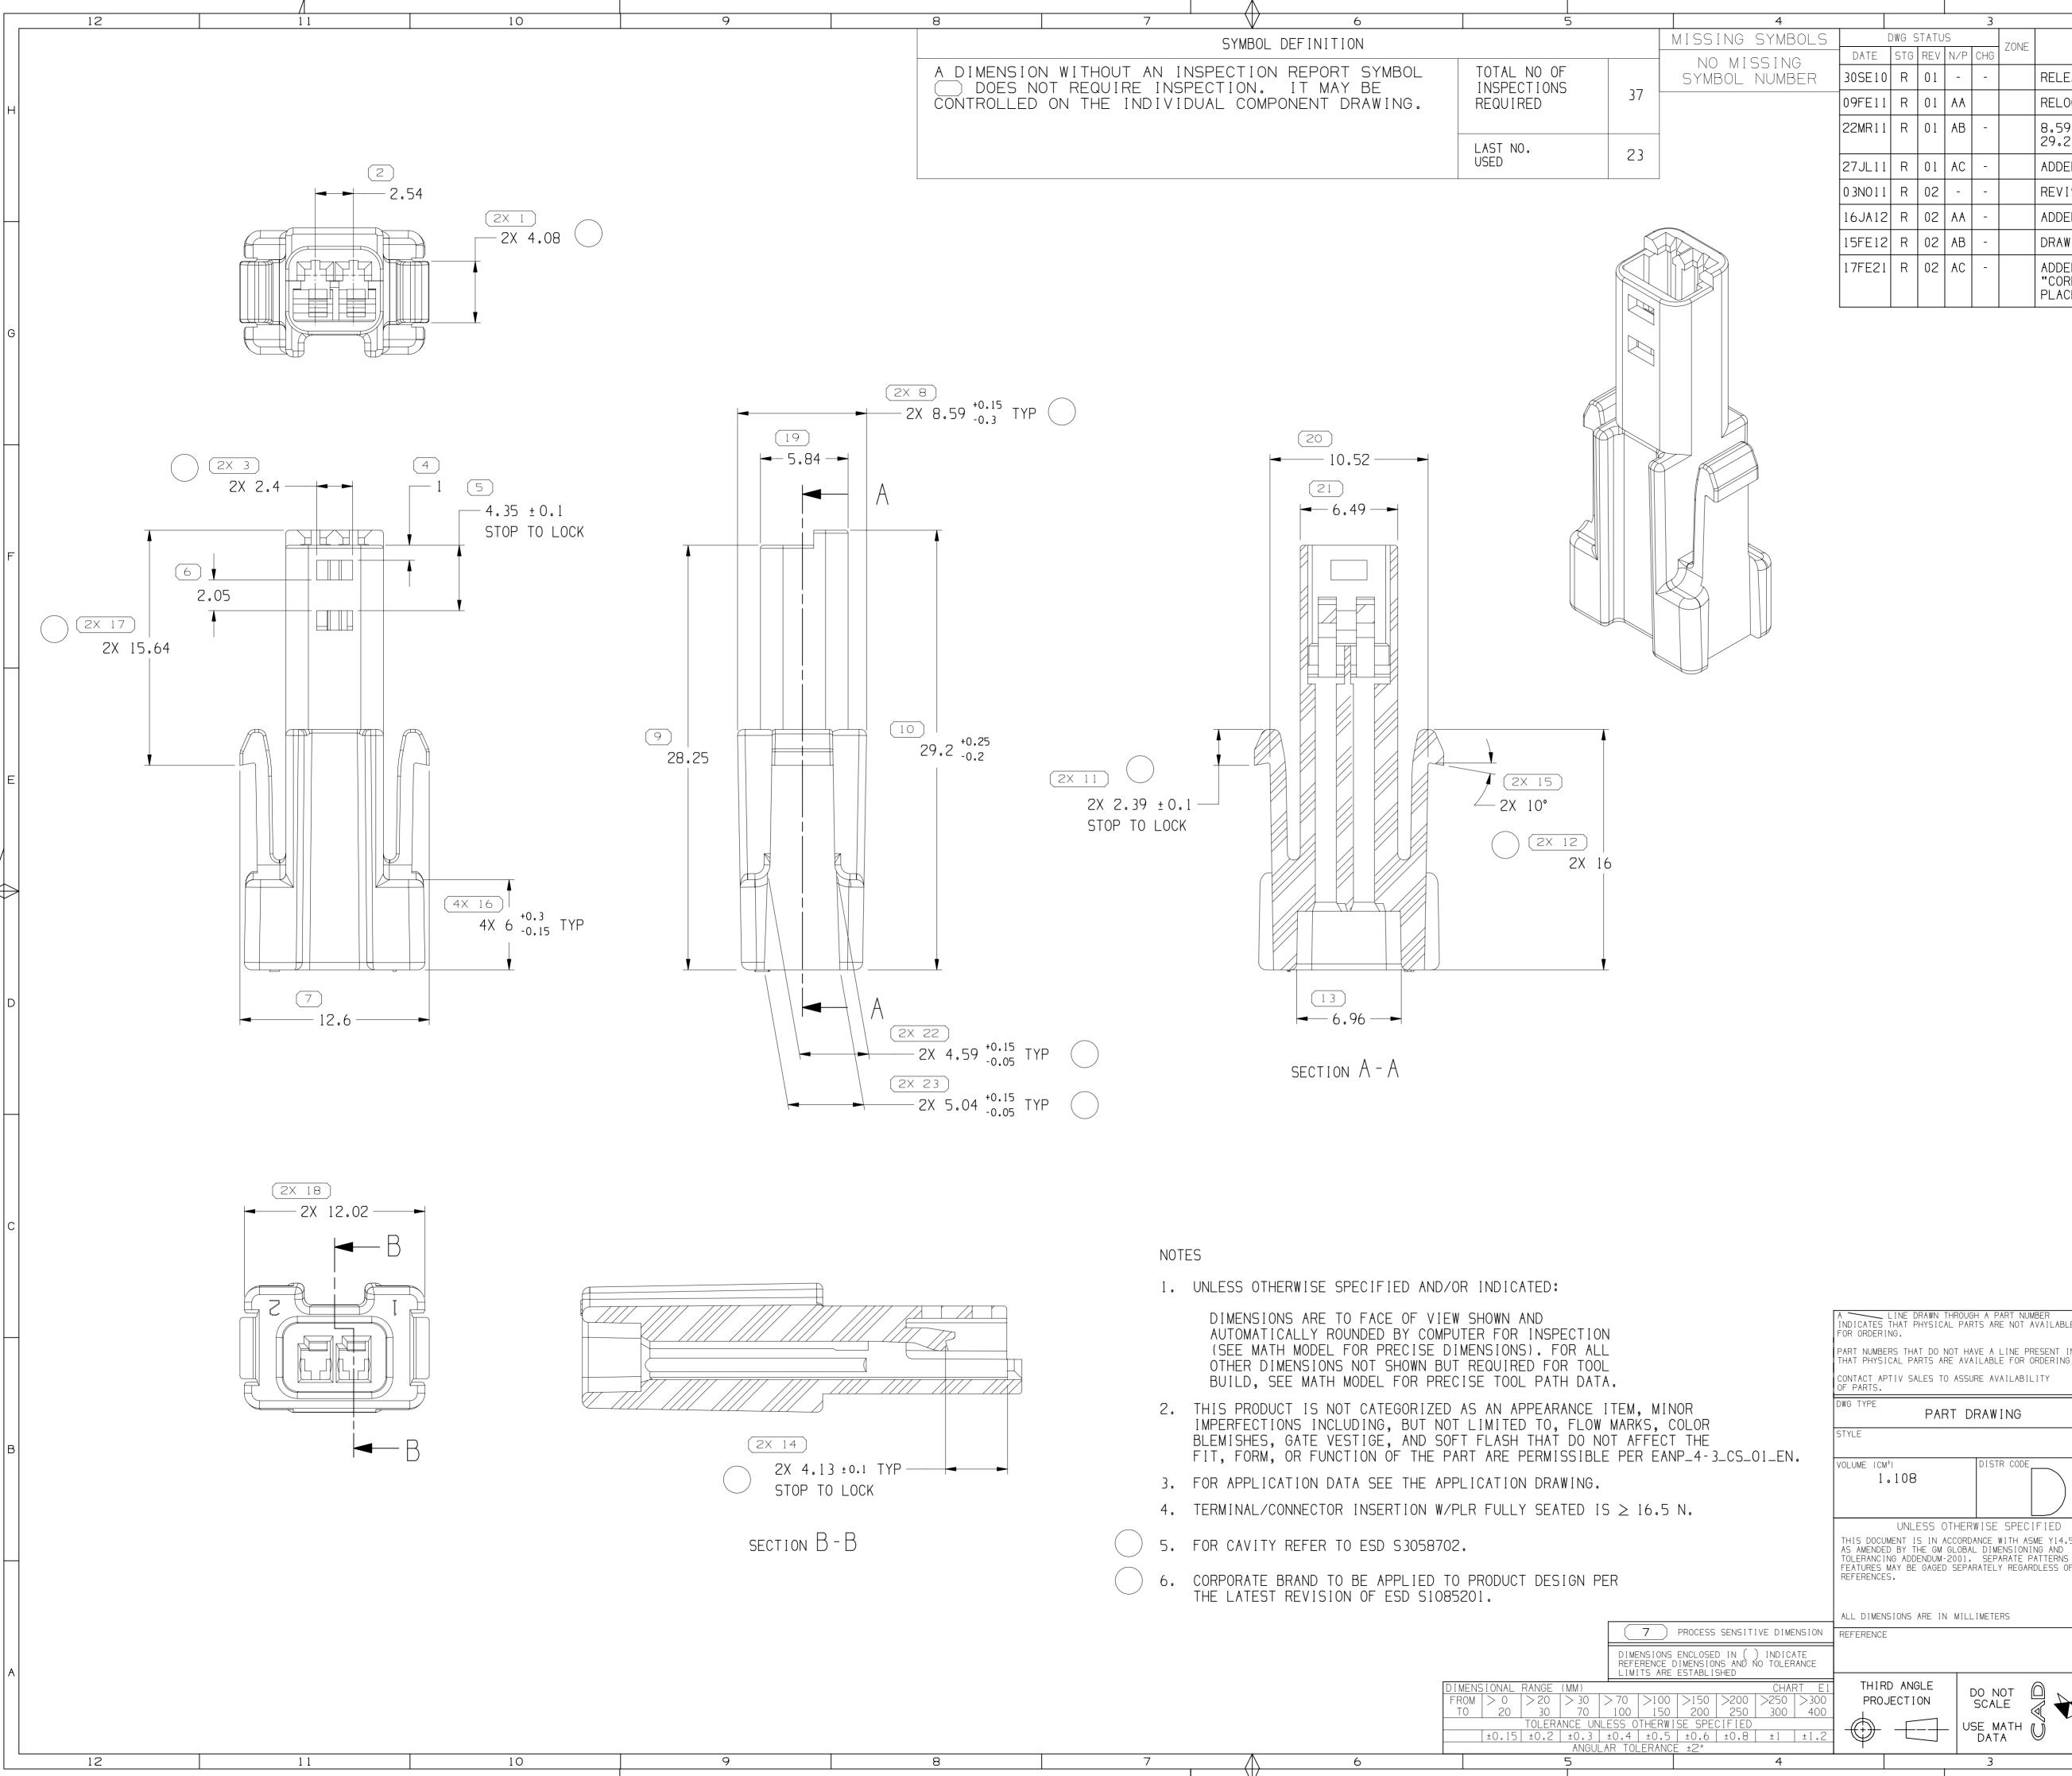

| 3         |                                               |                                                                                                                           | 2                                                                                                                                        |                                                                                                                                                                                                                                                                                                                                                   |