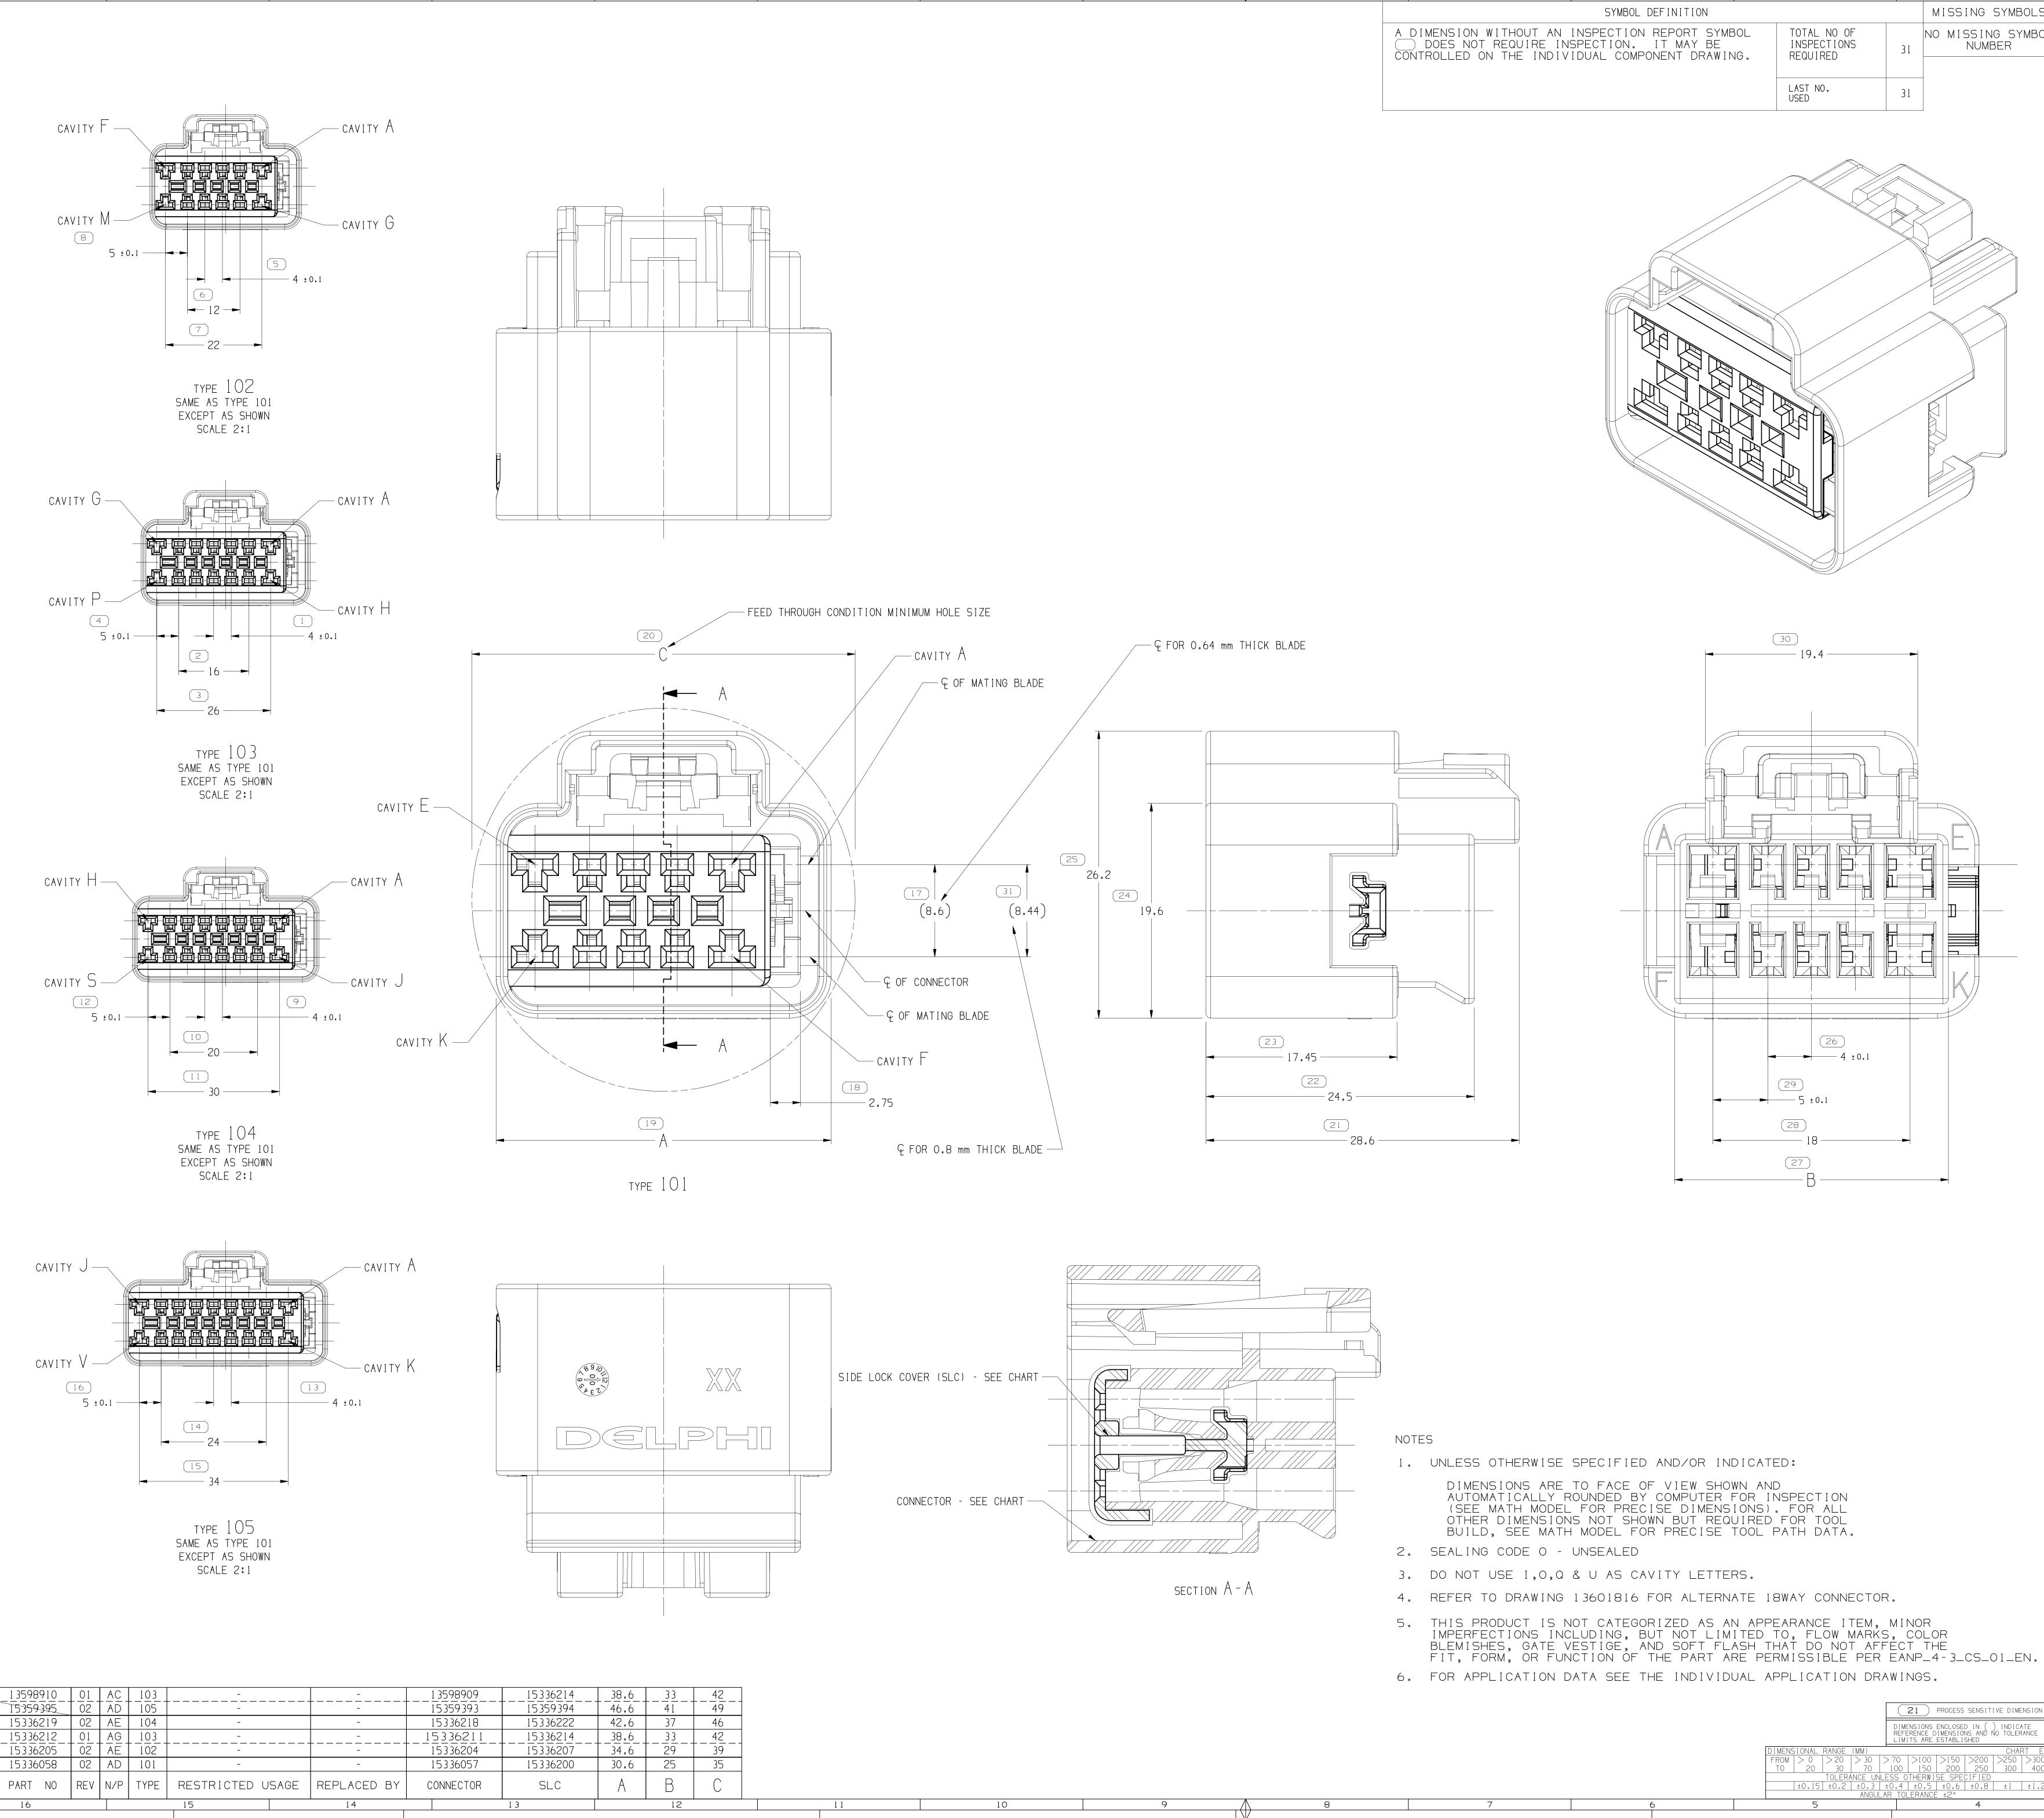

|                | A LINE DRAWN THROUGH A PART NUMBER<br>INDICATES THAT PHYSICAL PARTS ARE NOT AVAILABLE<br>FOR ORDERING.<br>PART NUMBERS THAT DO NOT HAVE A LINE PRESENT INDICATE<br>THAT PHYSICAL PARTS ARE AVAILABLE FOR ORDERING.<br>CONTACT APTIV SALES TO ASSURE AVAILABILITY<br>OF PARTS.<br>DWG TYPE<br>PART DRAWING | • A PTIV •<br>CONNECTION SYSTEMS<br>WARREN, OH<br>COPYRIGHT 2006 APTIV. ALL RIGHTS RESERVED.<br>THIS DRAWING IS THE PROPERTY OF APTIV AND CONTAINS APTIV<br>CONFIDENTIAL INFORMATION. THE REPRODUCTION, DISTRIBUTION AND<br>UTILIZATION OF THIS DOCUMENT OR ITS RELATED CAD MATH DATA, AS WELL<br>AS COMMUNICATION OF ANY CONTENT TO OTHERS, WITHOUT EXPRESS<br>AUTHORIZATION, IS PROHIBITED. |                           |   |  |  |  |
|----------------|-----------------------------------------------------------------------------------------------------------------------------------------------------------------------------------------------------------------------------------------------------------------------------------------------------------|-----------------------------------------------------------------------------------------------------------------------------------------------------------------------------------------------------------------------------------------------------------------------------------------------------------------------------------------------------------------------------------------------|---------------------------|---|--|--|--|
|                | STYLE                                                                                                                                                                                                                                                                                                     |                                                                                                                                                                                                                                                                                                                                                                                               | DATE                      |   |  |  |  |
|                | VOLUME (CM <sup>3</sup> ) DISTR CODE                                                                                                                                                                                                                                                                      |                                                                                                                                                                                                                                                                                                                                                                                               |                           | в |  |  |  |
|                |                                                                                                                                                                                                                                                                                                           | APVDI E.A. CACHO<br>APVDZ A LIGAL DE G                                                                                                                                                                                                                                                                                                                                                        | <u>12SE06</u>             |   |  |  |  |
|                |                                                                                                                                                                                                                                                                                                           | apvd2 A UGALDE G<br>apvd3 ROBERT RIMKO                                                                                                                                                                                                                                                                                                                                                        | <u>1 3SE06</u><br>1 3SE06 |   |  |  |  |
|                | UNLESS OTHERWISE SPECIFIED                                                                                                                                                                                                                                                                                | APVD4                                                                                                                                                                                                                                                                                                                                                                                         | 1 3 3 2 0 0               |   |  |  |  |
|                | THIS DOCUMENT IS IN ACCORDANCE WITH ASME Y14.5M-1994                                                                                                                                                                                                                                                      | APVD5                                                                                                                                                                                                                                                                                                                                                                                         |                           |   |  |  |  |
|                | AS AMENDED BY THE GM GLOBAL DIMENSIONING AND<br>TOLERANCING ADDENDUM-2001. SEPARATE PATTERNS OF                                                                                                                                                                                                           | SUBSTANCES OF CONCERN AND RECYCLED<br>CONTENT PER APTIV 10949001                                                                                                                                                                                                                                                                                                                              |                           |   |  |  |  |
|                | FEATURES MAY BE GAGED SEPARATELY REGARDLESS OF DATUM<br>REFERENCES.                                                                                                                                                                                                                                       | MATERIAL SEE DRAWING                                                                                                                                                                                                                                                                                                                                                                          |                           |   |  |  |  |
|                | ALL DIMENSIONS ARE IN MILLIMETERS                                                                                                                                                                                                                                                                         |                                                                                                                                                                                                                                                                                                                                                                                               |                           |   |  |  |  |
| N              | REFERENCE                                                                                                                                                                                                                                                                                                 | DRAWING NAME                                                                                                                                                                                                                                                                                                                                                                                  |                           |   |  |  |  |
|                |                                                                                                                                                                                                                                                                                                           | TAXI ASM CONN F GT 15                                                                                                                                                                                                                                                                                                                                                                         | 0 280                     |   |  |  |  |
|                |                                                                                                                                                                                                                                                                                                           | DRAWING NUMBER                                                                                                                                                                                                                                                                                                                                                                                |                           | A |  |  |  |
| E1<br>00<br>00 | THIRD ANGLE<br>PROJECTION<br>L<br>DO NOT<br>SCALE                                                                                                                                                                                                                                                         | 1533624                                                                                                                                                                                                                                                                                                                                                                                       | -2                        |   |  |  |  |
| .2             | USE MATH O NX                                                                                                                                                                                                                                                                                             | SIZE SCALE FRAME NO SHEET N<br>A0 5:1 1 OF 1 1 OF 6                                                                                                                                                                                                                                                                                                                                           | O STG REV N/P             |   |  |  |  |