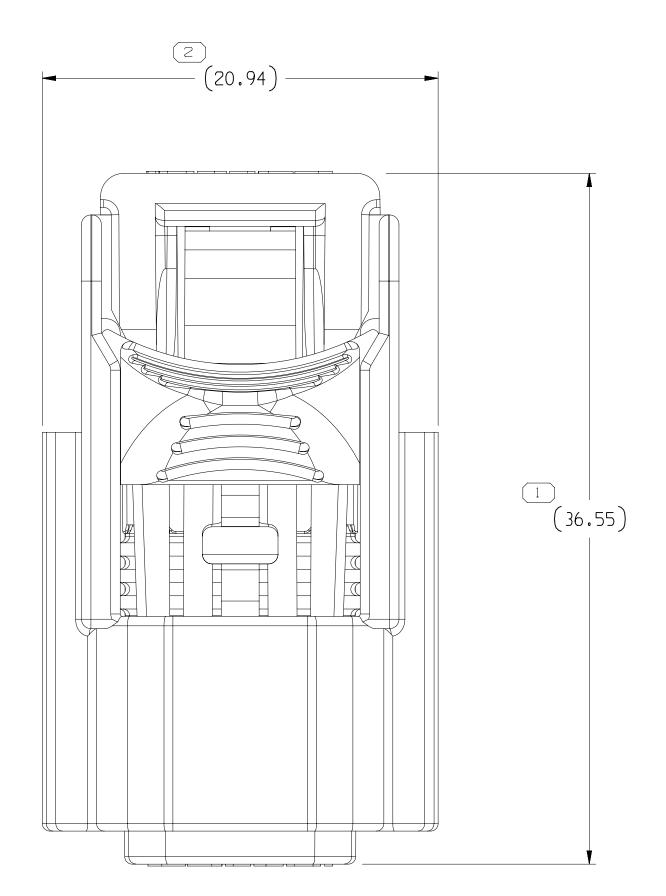

1. UNLESS OTHERWISE SPECIFIED AND/OR INDICATED: DIMENSIONS ARE TO FACE OF VIEW SHOWN AND AUTOMATICALLY ROUNDED BY COMPUTER FOR INSPECTION (SEE MATH MODEL FOR PRECISE DIMENSIONS). FOR ALL OTHER DIMENSIONS NOT SHOWN BUT REQUIRED FOR TOOL BUILD, SEE MATH MODEL FOR PRECISE TOOL PATH DATA. 2. PART IS MANUFACTURED TO GEOMETRIC TOLERANCES. CENTERLINE DIMENSIONS ARE FOR REFERENCE ONLY. 3. SEALING CODE 4 - DESIGN WILL MEET REQUIREMENTS OF SAE/USCAR-