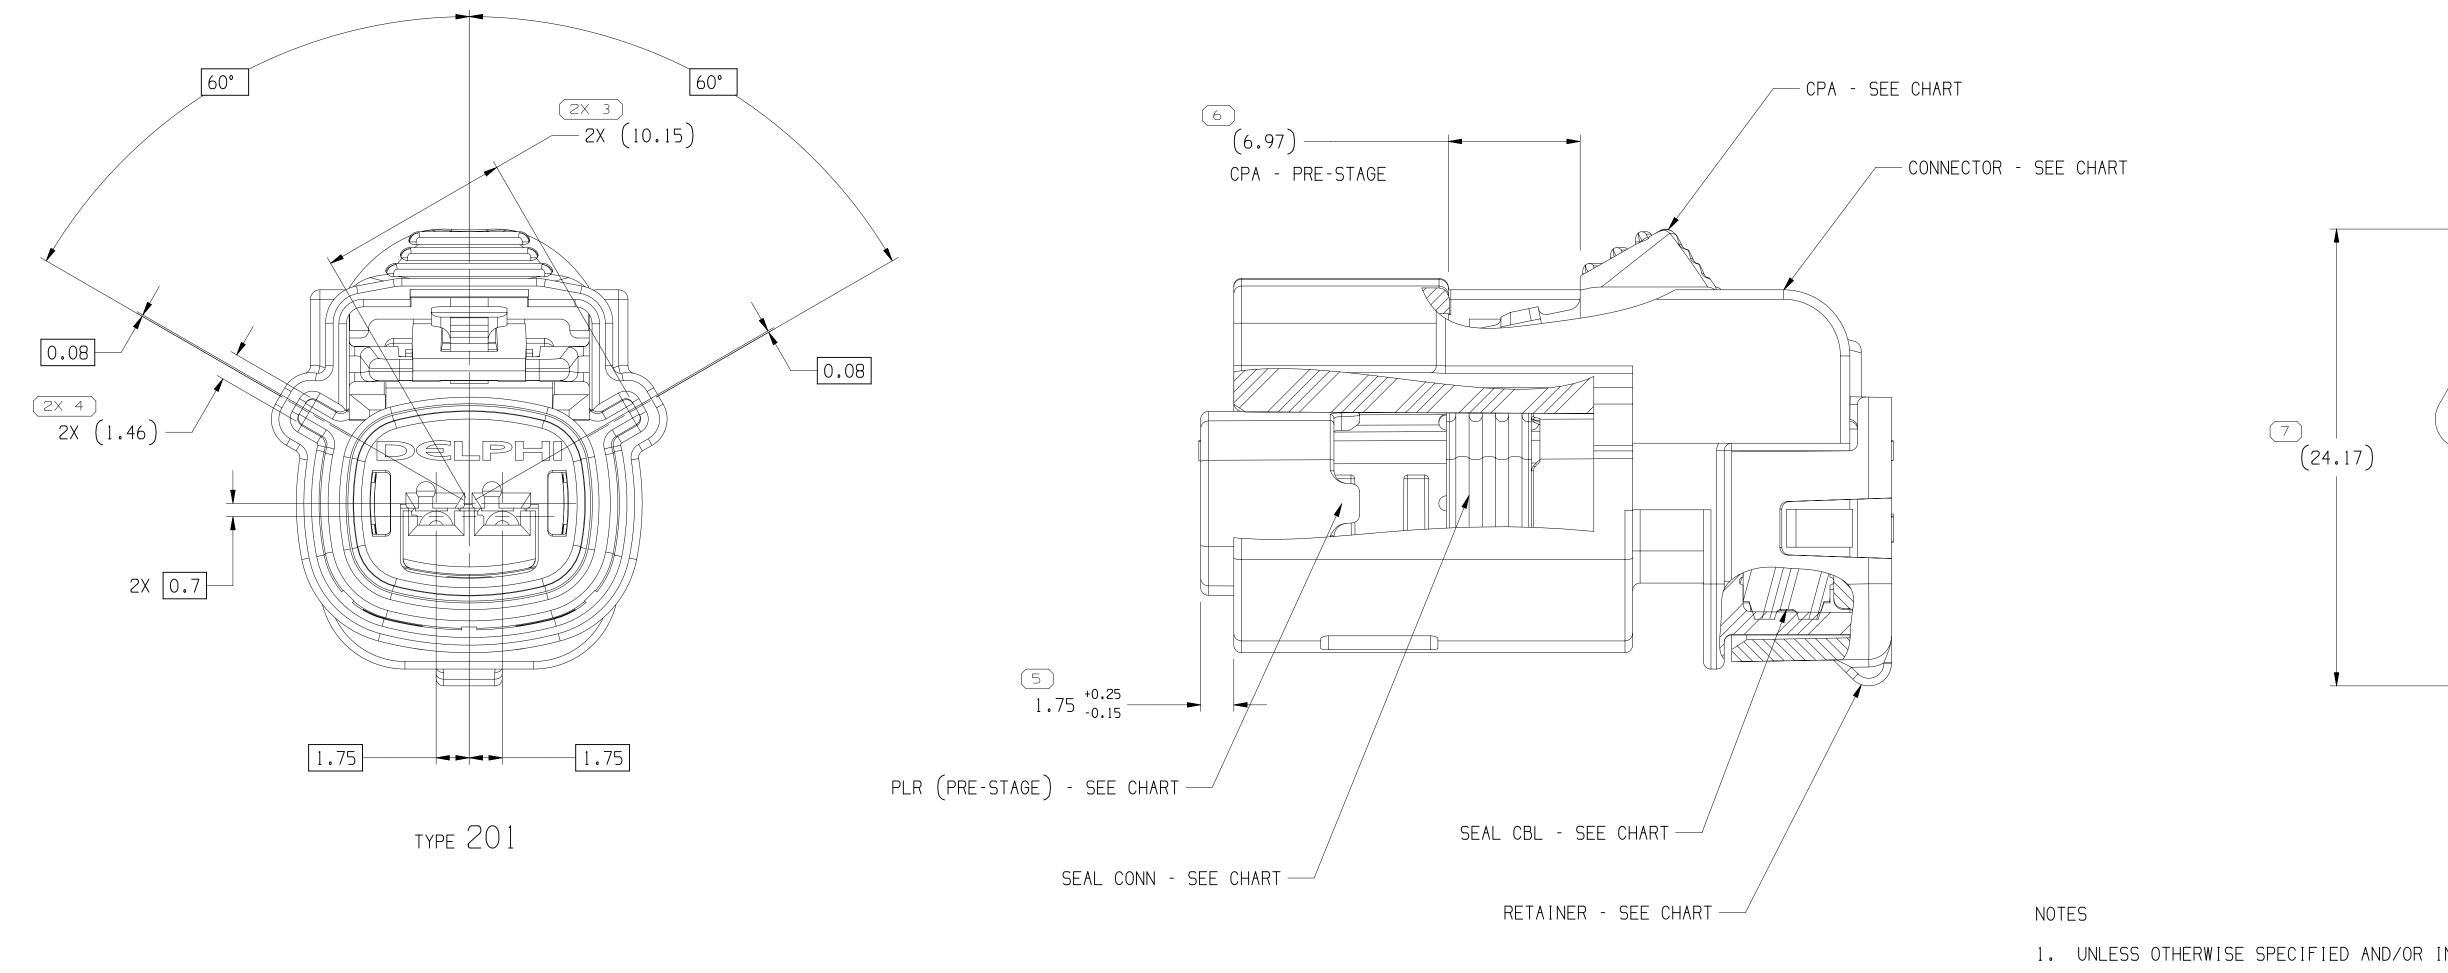

1. UNLESS OTHERWISE SPECIFIED AND/OR INDICATED: DIMENSIONS ARE TO FACE OF VIEW SHOWN AND AUTOMATICALLY ROUNDED BY COMPUTER FOR INSPECTION (SEE MATH MODEL FOR PRECISE DIMENSIONS). FOR ALL OTHER DIMENSIONS NOT SHOWN BUT REQUIRED FOR TOOL BUILD, SEE MATH MODEL FOR PRECISE TOOL PATH DATA. 2. PART IS MANUFACTURED TO GEOMETRIC TOLERANCES. CENTERLINE DIMENSIONS ARE FOR REFERENCE ONLY. 3. SEALING CODE 4 - DESIGN WILL MEET REQUIREMENTS OF SAE/USCAR-

- CONNECTOR SYSTEM ENVIRONMENTAL TEST FLOWCHA (PRESSURE/VACUUM AND SUBMERSION). 4. THIS PRODUCT IS NOT CATEGORIZED AS AN APPEARANCE ITEM, MINOR
- IMPERFECTIONS INCLUDING, BUT NOT LIMITED TO, FLOW MARKS, C BLEMISHES, GATE VESTIGE, AND SOFT FLASH THAT DO NOT AFFECT T FIT, FORM, OR FUNCTION OF THE PART ARE PERMISSIBLE PER EANP\_ 5. FOR APPLICATION DATA SEE THE INDIVIDUAL APPLICATION DRAWING
- 6. FOR ALL OPEN CAVITY VERSIONS SEE SHEET 1.
- ( ) 7. FOR ASSEMBLIES WITHOUT CPA SEE DRAWING 15532339.