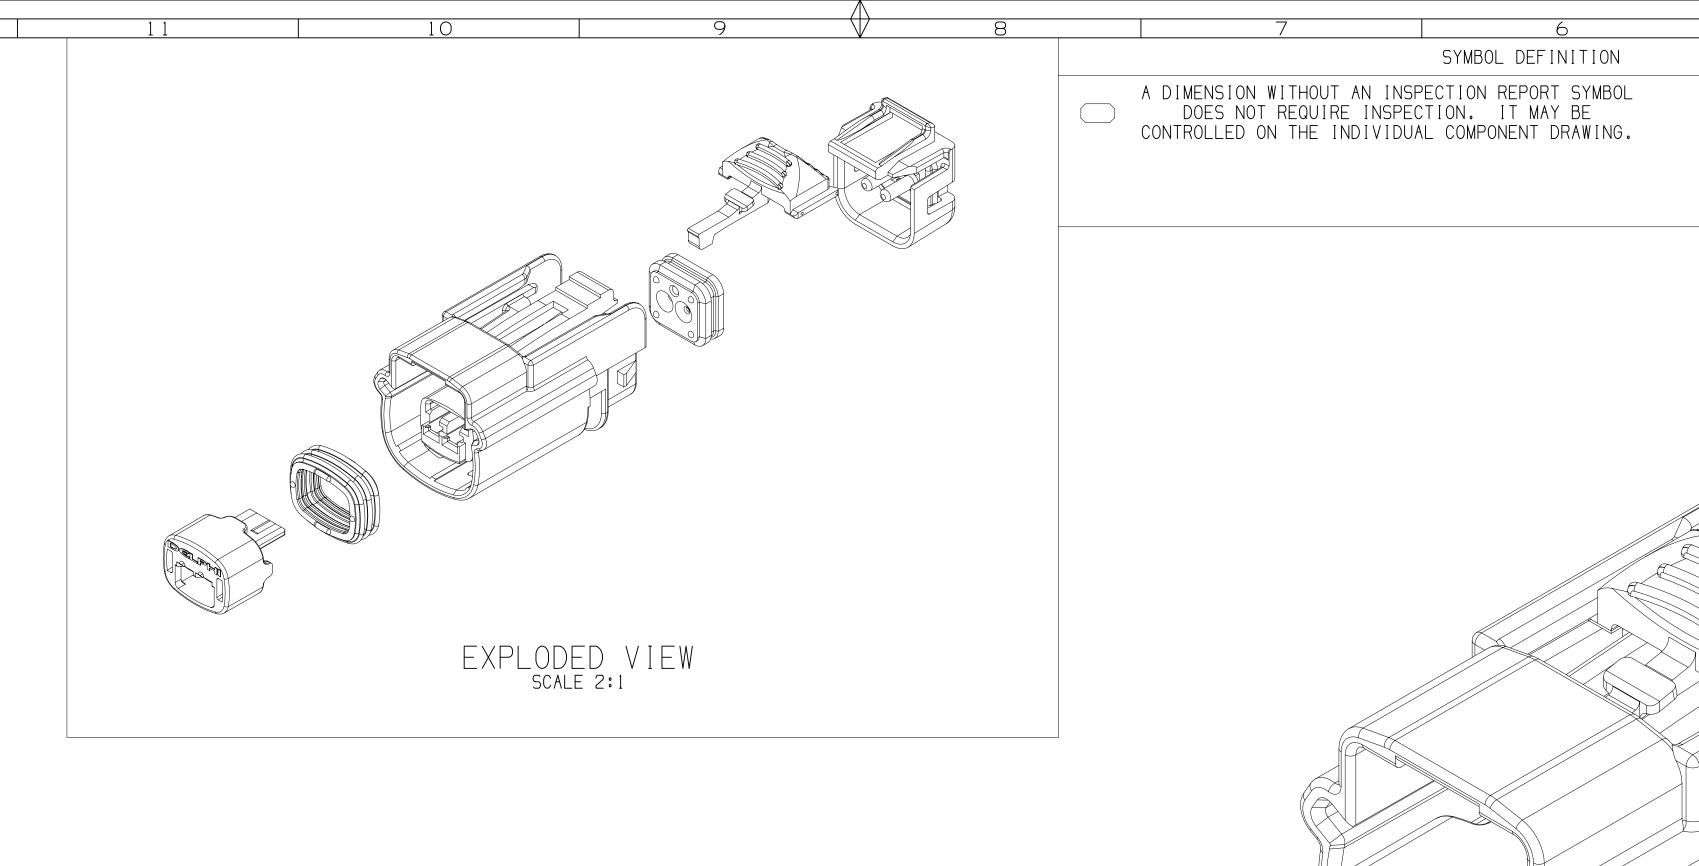

- CONNECTOR SYSTEM ENVIRONMENTAL TEST FLOWCHA (PRESSURE/VACUUM AND SUBMERSION). 4. THIS PRODUCT IS NOT CATEGORIZED AS AN APPEARANCE ITEM, MINOR
- IMPERFECTIONS INCLUDING, BUT NOT LIMITED TO, FLOW MARKS, C BLEMISHES, GATE VESTIGE, AND SOFT FLASH THAT DO NOT AFFECT T FIT, FORM, OR FUNCTION OF THE PART ARE PERMISSIBLE PER EANP\_ 5. FOR APPLICATION DATA SEE THE INDIVIDUAL APPLICATION DRAWING
- 6. FOR ALL OPEN CAVITY VERSIONS SEE SHEET 1.
- ( ) 7. FOR ASSEMBLIES WITHOUT CPA SEE DRAWING 15532339.