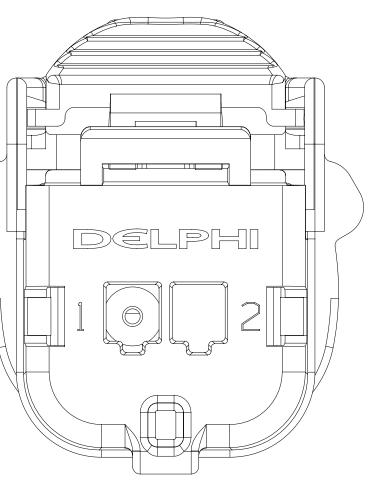

- CONNECTOR SYSTEM ENVIRONMENTAL TEST FLOWCHA (PRESSURE/VACUUM AND SUBMERSION). 4. THIS PRODUCT IS NOT CATEGORIZED AS AN APPEARANCE ITEM, MINOR
- IMPERFECTIONS INCLUDING, BUT NOT LIMITED TO, FLOW MARKS, C BLEMISHES, GATE VESTIGE, AND SOFT FLASH THAT DO NOT AFFECT T FIT, FORM, OR FUNCTION OF THE PART ARE PERMISSIBLE PER EANP\_ 5. FOR APPLICATION DATA SEE THE INDIVIDUAL APPLICATION DRAWING
- 6. FOR ALL OPEN CAVITY VERSIONS SEE SHEET 1.
- ( ) 7. FOR ASSEMBLIES WITHOUT CPA SEE DRAWING 15532339.