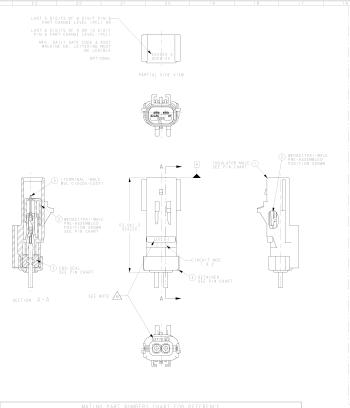

|   |          |          | MAT      |          | RT NUMBERS                    | CHART FO     | R REFERE  |          |              |                   |
|---|----------|----------|----------|----------|-------------------------------|--------------|-----------|----------|--------------|-------------------|
|   |          | UNSEALED | 55200209 |          | DIRECT CONNECT<br>APPLICATION | N/A          | 54200203N |          | N/A          | N/A               |
|   |          | UNSEALED | 55200209 |          | DIRECT CONNECT<br>APPLICATION | N/A          | 54200203  | 33500081 | C 04687920   | 7283-5373         |
|   | TAN -    | SEALED   |          | 33511328 | N/A                           | N/A          | F970510   |          | N/A          | N/A               |
|   |          | SEALED