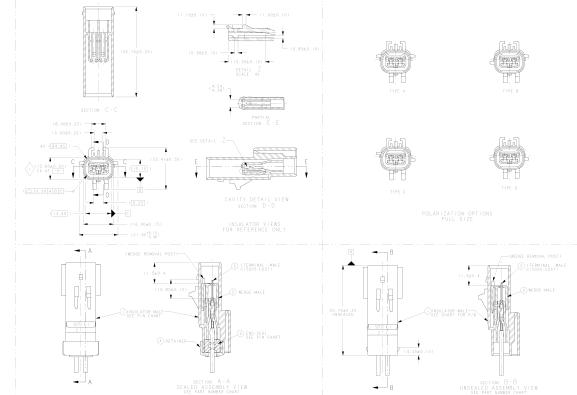

| N/A               |
|   |          | SEALED   |          | 33500086 | N/A                           | N/A          |           |          | N/A          | 7283-8377-6       |
|   |          | SEALED   |          | 33500086 | N/A                           | N/A          | 55200200N | 33511319 | N/A          | N/A               |
|   |          | SEALED/  | MVL      | DELPHI   | CUSTOMER                      | YNA          | MVL       |          | CUSTOMER     |                   |
|   |          | UNSEALED | MAL      |          |                               |              | FEMA      |          | MBLY PART    |                   |
|   |          |          |          |          |                               |              |           |          |              |                   |







| V Service         |             | SERIAL RELEASED