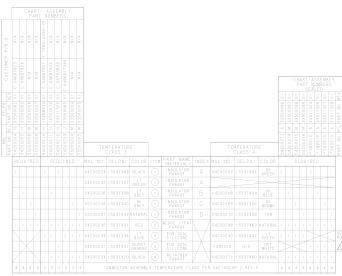

|   |          |          | MAT      |          | RT NUMBERS                    | CHART FO     | R REFERE  |          |              |                   |
|---|----------|----------|----------|----------|-------------------------------|--------------|-----------|----------|--------------|-------------------|
|   |          | UNSEALED | 55200209 |          | DIRECT CONNECT<br>APPLICATION | N/A          | 54200203N |          | N/A          | N/A               |
|   |          | UNSEALED | 55200209 |          | DIRECT CONNECT<br>APPLICATION | N/A          | 54200203  | 33500081 | C 04687920   | 7283-5373         |
|   | TAN -    | SEALED   |          | 33511328 | N/A                           | N/A          | F970510   |          | N/A          | N/A               |
|   |          | SEALED   | 54200276 | 33500089 | DIRECT CONNECT<br>APPLICATION | N/A          |           | 13585482 | N/A          | N/A               |
|   |          | SEALED   |          |          | DIRECT CONNECT<br>APPLICATION | N/A          | 54200209N |          | N/A          | N/A               |
|   |          | SEALED   |          |          | DIRECT CONNECT<br>APPLICATION | N/A          | 54200209  | 13768919 | C 04687916   | 7283-5375         |
| С | DK GREY  | UNSEALED | 55200208 | 33500206 | DIRECT CONNECT<br>APPLICATION | N/A          | 54200202N |          | N/A          | N/A               |
|   |          | UNSEALED | 55200208 | 33500206 | DIRECT CONNECT<br>APPLICATION | N/A          |           | 33500080 | C 04687919   | 7283-5372-1       |
|   | DK BROWN |          | F280510  |          | N/A                           | N/A          | F870510   |          | N/A          | N/A               |
|   |          |          | 54200275 | 33500088 | DIRECT CONNECT<br>APPLICATION | N/A          | 54200261  | 13585481 | N/A          | N/A               |
|   | DK GREY  |          | 55200204 |          | DIRECT CONNECT<br>APPLICATION | N/A          | 54200208N | 33511314 | N/A          | N/A               |
|   |          | SEALED   | 55200204 | 33500204 | DIRECT CONNECT<br>APPLICATION | N/A          | 54200208  | 13848326 | C 04687914   | 7283-5374-1       |
|   | LT GREY  | UNSEALED | 54200205 | 33500083 | N/A                           | N/A          | 5420020IN | 33511308 | N/A          | N/A               |
|   |          | UNSEALED |          | 33500083 | C 04687924                    | N/A          |           | 13581772 | C 04687918   | 7283-5371-4       |
|   | DK BLUE  | SEALED   | F180510  | 33511326 | N/A                           | N/A          |           |          | N/A          | N/A               |
|   |          | SEALED   | 54200274 | 33500087 | N/A                           | N/A          | 54200260  | 13585480 | N/A          | N/A               |
|   |          | SEALED   |          |          | N/A                           | N/A          | 54200207N |          | N/A          | N/A               |
|   |          | SEALED   |          |          | C 04687922                    | N/A          |           | 15380781 | C 04687913   | 7283-5359-4       |
|   |          | UNSEALED |          |          | NNECT APPLICA                 | TION         |           | 33511306 | C 04868293AA | N/A               |
|   | LT GRN   |          |          | 33500085 | N/A                           | N/A          | 54200212N | 33511316 | N/A          | N/A               |
|   |          | SEALED   |          | 33500085 | C 04868173AA                  | N/A          |           | 13581967 | C 04688917   | N/A<br>7283-5367- |
|   |          | UNSEALED | 54200204 | 33500082 | N/A                           | N/A          | 54200200N |          | N/A          | N/A               |
|   |          | UNSEALED | 54200204 | 33500082 | C 04687923                    | N/A          | 54200200  | 13869306 | C 04688917   | 7283-5358-3       |
|   | BLACK    | SEALED   | 54200210 | 15488574 | C 04687921                    | T282-5292-30 | 54200206  | 10757672 | C 04687912   | 7283-5292-3       |
|   |          |          |          |          | N/A                           | N/A          | 54200213N |          | N/A          | N/A               |
|   |          | SEALED   |          |          | C 04T93833                    | N/A          |           | 33500084 | C 04793832   | N/A               |
|   |          | SEALED   |          |          | NNECT APPLICA                 | TION         | 54200214N | 13802855 | C 56021913AA | 7283-6210-3       |
|   | DK GRN   | SEALED   | F080510  | 33511324 | N/A                           | N/A          | F670510   |          | N/A          | N/A               |
|   |          | SEALED   |          | 33500086 | N/A                           | N/A          |           |          | N/A          | 7283-8377-6       |
|   |          | SEALED   |          | 33500086 | N/A                           | N/A          | 55200200N | 33511319 | N/A          | N/A               |
|   |          | SEALED/  | MVL      | DELPHI   | CUSTOMER                      | YNA          | MVL       |          | CUSTOMER     |                   |
|   |          | UNSEALED | MAL      |          |                               |              | FEMA      |          | MBLY PART    |                   |
|   |          |          |          |          |                               |              |           |          |              |                   |