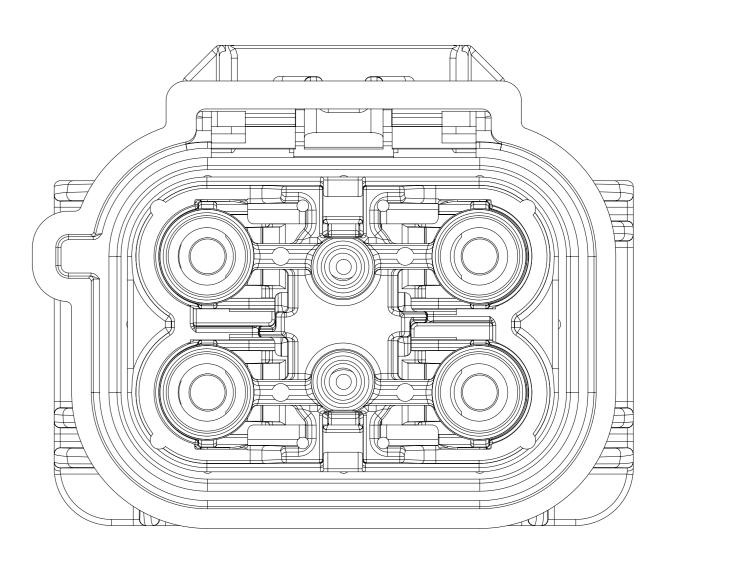

34

| 34<br>33<br>32<br>31<br>32<br>31<br>31<br>32<br>31<br>31<br>31<br>31<br>31<br>31<br>31<br>31<br>31<br>31                                                                                                                                                                                                                                                                                                                                                                                                                                                                                                                                                                                                                                                                                                                                                                                                                                                                                                                                                                                                                                                                                                                                                                                                                                                                                                                                                                                                                                                                                                                                                                                                                                                                                                                                                                                                                                                                                                                                                                                                                                                                                                                                                                                                                                                                                                                                                                                                                                                                      | ADD THOMA HARM-SS TYPO SWATTON<br>ALLIANT TIC T VIEW<br>THE<br>THE MARK WARE WARE ALL AND THE ALL A |     | PLR IPRE-STAGEDI - SEE CHART<br>OONNECTOR SEAL - SEE CHART<br>OABLE SEAL - SEE CHART                                                                                                                                                                                                                                                                                                                                                                                   |                                                                                                                                                                                                                                                                                                                                                                                                                                                                                                                                                                                                                                                                                                                                                                                                                                                                                                                                                                                                                                                  | ED 19 17JN11 R 02 ALL PARTS - MOVED CPA TO (PRE-STAGED) 414563 AGM JVM TAG M<br>POSITION                                                                                                                          |
|-------------------------------------------------------------------------------------------------------------------------------------------------------------------------------------------------------------------------------------------------------------------------------------------------------------------------------------------------------------------------------------------------------------------------------------------------------------------------------------------------------------------------------------------------------------------------------------------------------------------------------------------------------------------------------------------------------------------------------------------------------------------------------------------------------------------------------------------------------------------------------------------------------------------------------------------------------------------------------------------------------------------------------------------------------------------------------------------------------------------------------------------------------------------------------------------------------------------------------------------------------------------------------------------------------------------------------------------------------------------------------------------------------------------------------------------------------------------------------------------------------------------------------------------------------------------------------------------------------------------------------------------------------------------------------------------------------------------------------------------------------------------------------------------------------------------------------------------------------------------------------------------------------------------------------------------------------------------------------------------------------------------------------------------------------------------------------------------------------------------------------------------------------------------------------------------------------------------------------------------------------------------------------------------------------------------------------------------------------------------------------------------------------------------------------------------------------------------------------------------------------------------------------------------------------------------------------|-----------------------------------------------------------------------------------------------------------------------------------------------------------------------------------------------------------------------------------------------------------------------------------------------------------------------------------------------------------------------------------------------------------------------------------------------------------------------------------------------------------------------------------------------------------------------------------------------------------------------------------------------------------------------------------------------------------------------------------------------------------------------------------------------------------------------------------------------------------------------------------------------------------------------------------------------------------------------------------------------------------------------------------------------------------------------------------------------------------------------------------------------------------------------------------------------------------------------------------------------------------------------------------------------------------------------------------------------------------------------------------------------------------------------------------------------------------------------------------------------------------------------------------------------------------------------------------------------------------------------------------------------------------------------------------------------------------------------------------------------------------------------------------------------------------------------------------------------------------------------------------------------------------------------------------------------------------------------------------------------------------------------------------------------------------------------------------------------------------------------------------------|-----|------------------------------------------------------------------------------------------------------------------------------------------------------------------------------------------------------------------------------------------------------------------------------------------------------------------------------------------------------------------------------------------------------------------------------------------------------------------------|--------------------------------------------------------------------------------------------------------------------------------------------------------------------------------------------------------------------------------------------------------------------------------------------------------------------------------------------------------------------------------------------------------------------------------------------------------------------------------------------------------------------------------------------------------------------------------------------------------------------------------------------------------------------------------------------------------------------------------------------------------------------------------------------------------------------------------------------------------------------------------------------------------------------------------------------------------------------------------------------------------------------------------------------------|-------------------------------------------------------------------------------------------------------------------------------------------------------------------------------------------------------------------|
| CABLE SEAL - SEE CHART                                                                                                                                                                                                                                                                                                                                                                                                                                                                                                                                                                                                                                                                                                                                                                                                                                                                                                                                                                                                                                                                                                                                                                                                                                                                                                                                                                                                                                                                                                                                                                                                                                                                                                                                                                                                                                                                                                                                                                                                                                                                                                                                                                                                                                                                                                                                                                                                                                                                                                                                                        | 2.4 & 1.0 TERMINAL & WIRE APPLICATION RECUIREVENTS                                                                                                                                                                                                                                                                                                                                                                                                                                                                                                                                                                                                                                                                                                                                                                                                                                                                                                                                                                                                                                                                                                                                                                                                                                                                                                                                                                                                                                                                                                                                                                                                                                                                                                                                                                                                                                                                                                                                                                                                                                                                                      | (z) | CONNECTOR - SEE CHART                                                                                                                                                                                                                                                                                                                                                                                                                                                  | NOTES<br>NOTES<br>1. UNLESS OTHERWISE SPECIFIED AND/OR INDICATED:<br>DIMENSIONS ARE TO TAKE OF VIEW SPEAR AND<br>AUTOMATICALLY POWNEDS BY COMPUTER FOR INSTO-<br>USED SPEAR AND AND THE POLY TO SPECIFIED AND/OR INDICATED:<br>DIMENSIONS ARE TO TAKE OF VIEW SPEAR AND<br>AUTOMATICALLY POWNEDS BY COMPUTER FOR INSTO-<br>DIMENSIONS ARE TO TAKE OF VIEW SPEAR AND<br>AUTOMATICALLY POWNED BY COMPUTER FOR INSTO-<br>DIMENSIONS ARE TO TAKE OF VIEW SPEAR AND<br>AUTOMATICALLY POWNED BY COMPUTER FOR INSTO-<br>DIMENSIONS ARE TO TAKE OF VIEW SPEAR AND AND THE POINT ARE<br>DIMENSIONS AND THE AUTOMATICAL AND AND THE AUTOMATICAL<br>DIMENSIONS AND THE AUTOMATICAL AND AND AND THE AUTOMATICAL<br>DIMENSIONS AND THE AUTOMATICAL AND AND THE AUTOMATICAL<br>DIMENSION AND AND AND AND AND THE AUTOMATICAL<br>DIMENSION AND AND AND AND AND AND AND AND AND AN | NCE ITEM, MINOR<br>"LOW MARKS, COLOR<br>DO NOT AFFECT THE<br>SIBLE PER EANP_4-3_CS_01_EN.<br>AR-37 REV.01 - AUG.'08<br>TION CLASS V1, AND<br>AND 108 - 111 MEET<br>CLASS 3 CRITERIA<br>JM CREEPAGE<br>+ WITH<br>D |
| TYPE 112<br>SIME AS TYPE 105<br>STRAIN RELIEF - SEE CHART<br>TYPE 113<br>SIME AS TYPE 102<br>TYPE 113<br>SIME AS TYPE 103<br>SIME | ALS NAME AND ALS AND A          |     | 15525754   01   AL   111   13833735   13833737     15525753   01   AL   110   13833735   13833737     15525753   01   AL   110   13833735   13833737     13879054   01   AN   109   13885860   13833737     13879053   01   AN   108   13885860   13833737     13879052   01   AN   107   13885860   13833737     13879051   01   AR   106   13833735   13833737     13879050   01   AP   105   13833735   13833737     13879049   01   AP   104   13833735   13833737 | A. HANNESS MANUFACTURER IS PERSONATED FOR VALUE AND MARKING REQUIRED TAXI DRAWNS IS PERSONATED FOR VALUE AND AND TAXI DRAWNS IS PERSONATED FOR VALUE AND AND TAXI DRAWNS IS PERSONATED FOR VALUE AND AND AND AND AND AND AND AND AND                                                                                                                                                                                                                                                                                                                                                                                                                                                                                                                                                                                                                                                                                                                                                                                                             | CATION DRAWINGS.                                                                                                                                                                                                  |