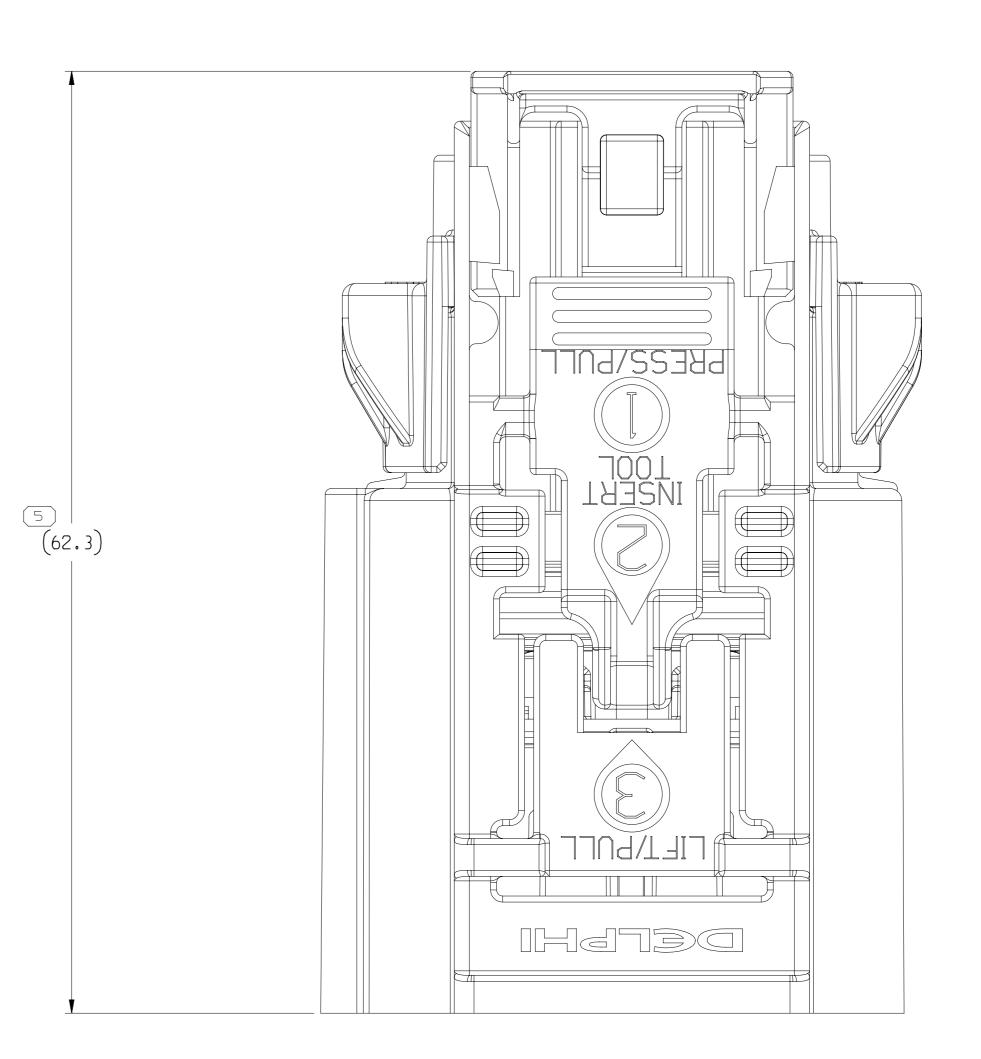

34

| 34<br>33<br>32<br>31<br>32<br>31<br>31<br>32<br>31<br>31<br>31<br>31<br>31<br>31<br>31<br>31<br>31<br>31                                                                                                                                                                                                                                                                                                                                                                                                                                                                                                                                                                                                                                                                                                                                                                                                                                                                                                                                                                                                                                                                                                                                                                                                                                                                                                                                                                                                                                                                                                                                                                                                                                                                                                                                                                                                                                                                                                                                                                                                                                                                                                                                                                                                                                                                                                                                                                                                                                                                      | ADD THOMA HARM-SS TYPO SWATTON<br>ALLIANT TIC T VIEW<br>THE<br>THE MARK WARE WARE ALL AND THE ALL A |     | PLR IPRE-STAGEDI - SEE CHART<br>OONNECTOR SEAL - SEE CHART<br>OABLE SEAL - SEE CHART                                                                                                                                                                                                                                                                                                                                                                                   |                                                                                                                                                                                                                                                                                                                                                                                                                                                                                                                                                                                                                                                                                                                                                                                                                                                                                                                                                                                                                                                  | ED 19 17JN11 R 02 ALL PARTS - MOVED CPA TO (PRE-STAGED) 414563 AGM JVM TAG M<br>POSITION                                                                                                                          |
|-------------------------------------------------------------------------------------------------------------------------------------------------------------------------------------------------------------------------------------------------------------------------------------------------------------------------------------------------------------------------------------------------------------------------------------------------------------------------------------------------------------------------------------------------------------------------------------------------------------------------------------------------------------------------------------------------------------------------------------------------------------------------------------------------------------------------------------------------------------------------------------------------------------------------------------------------------------------------------------------------------------------------------------------------------------------------------------------------------------------------------------------------------------------------------------------------------------------------------------------------------------------------------------------------------------------------------------------------------------------------------------------------------------------------------------------------------------------------------------------------------------------------------------------------------------------------------------------------------------------------------------------------------------------------------------------------------------------------------------------------------------------------------------------------------------------------------------------------------------------------------------------------------------------------------------------------------------------------------------------------------------------------------------------------------------------------------------------------------------------------------------------------------------------------------------------------------------------------------------------------------------------------------------------------------------------------------------------------------------------------------------------------------------------------------------------------------------------------------------------------------------------------------------------------------------------------------|-----------------------------------------------------------------------------------------------------------------------------------------------------------------------------------------------------------------------------------------------------------------------------------------------------------------------------------------------------------------------------------------------------------------------------------------------------------------------------------------------------------------------------------------------------------------------------------------------------------------------------------------------------------------------------------------------------------------------------------------------------------------------------------------------------------------------------------------------------------------------------------------------------------------------------------------------------------------------------------------------------------------------------------------------------------------------------------------------------------------------------------------------------------------------------------------------------------------------------------------------------------------------------------------------------------------------------------------------------------------------------------------------------------------------------------------------------------------------------------------------------------------------------------------------------------------------------------------------------------------------------------------------------------------------------------------------------------------------------------------------------------------------------------------------------------------------------------------------------------------------------------------------------------------------------------------------------------------------------------------------------------------------------------------------------------------------------------------------------------------------------------------|-----|------------------------------------------------------------------------------------------------------------------------------------------------------------------------------------------------------------------------------------------------------------------------------------------------------------------------------------------------------------------------------------------------------------------------------------------------------------------------|--------------------------------------------------------------------------------------------------------------------------------------------------------------------------------------------------------------------------------------------------------------------------------------------------------------------------------------------------------------------------------------------------------------------------------------------------------------------------------------------------------------------------------------------------------------------------------------------------------------------------------------------------------------------------------------------------------------------------------------------------------------------------------------------------------------------------------------------------------------------------------------------------------------------------------------------------------------------------------------------------------------------------------------------------|-------------------------------------------------------------------------------------------------------------------------------------------------------------------------------------------------------------------|
| CABLE SEAL - SEE CHART                                                                                                                                                                                                                                                                                                                                                                                                                                                                                                                                                                                                                                                                                                                                                                                                                                                                                                                                                                                                                                                                                                                                                                                                                                                                                                                                                                                                                                                                                                                                                                                                                                                                                                                                                                                                                                                                                                                                                                                                                                                                                                                                                                                                                                                                                                                                                                                                                                                                                                                                                        | 2.4 & 1.0 TERMINAL & WIRE APPLICATION RECUIREVENTS                                                                                                                                                                                                                                                                                                                                                                                                                                                                                                                                                                                                                                                                                                                                                                                                                                                                                                                                                                                                                                                                                                                                                                                                                                                                                                                                                                                                                                                                                                                                                                                                                                                                                                                                                                                                                                                                                                                                                                                                                                                                                      | (z) | CONNECTOR - SEE CHART                                                                                                                                                                                                                                                                                                                                                                                                                                                  | NOTES<br>NOTES<br>1. UNLESS OTHERWISE SPECIFIED AND/OR INDICATED:<br>DIMENSIONS ARE TO TAKE OF VIEW SPEAR AND<br>AUTOMATICALLY POWNEDS BY COMPUTER FOR INSTO-<br>USED SPEAR AND AND THE POLY TO SPECIFIED AND/OR INDICATED:<br>DIMENSIONS ARE TO TAKE OF VIEW SPEAR AND<br>AUTOMATICALLY POWNEDS BY COMPUTER FOR INSTO-<br>DIMENSIONS ARE TO TAKE OF VIEW SPEAR AND<br>AUTOMATICALLY POWNED BY COMPUTER FOR INSTO-<br>DIMENSIONS ARE TO TAKE OF VIEW SPEAR AND<br>AUTOMATICALLY POWNED BY COMPUTER FOR INSTO-<br>DIMENSIONS ARE TO TAKE OF VIEW SPEAR AND AND THE POINT ARE<br>DIMENSIONS AND THE AUTOMATICAL AND AND THE AUTOMATICAL<br>DIMENSIONS AND THE AUTOMATICAL AND AND AND THE AUTOMATICAL<br>DIMENSIONS AND THE AUTOMATICAL AND AND THE AUTOMATICAL<br>DIMENSION AND AND AND AND AND THE AUTOMATICAL<br>DIMENSION AND AND AND AND AND AND AND AND AND AN | NCE ITEM, MINOR<br>"LOW MARKS, COLOR<br>DO NOT AFFECT THE<br>SIBLE PER EANP_4-3_CS_01_EN.<br>AR-37 REV.01 - AUG.'08<br>TION CLASS V1, AND<br>AND 108 - 111 MEET<br>CLASS 3 CRITERIA<br>JM CREEPAGE<br>+ WITH<br>D |
| TYPE 112<br>SIME AS TYPE 105<br>STRAIN RELIEF - SEE CHART<br>TYPE 113<br>SIME AS TYPE 102<br>TYPE 113<br>SIME AS TYPE 103<br>SIME | ALS NAME AND ALS AND A          |     | 15525754   01   AL   111   13833735   13833737     15525753   01   AL   110   13833735   13833737     15525753   01   AL   110   13833735   13833737     13879054   01   AN   109   13885860   13833737     13879053   01   AN   108   13885860   13833737     13879052   01   AN   107   13885860   13833737     13879051   01   AR   106   13833735   13833737     13879050   01   AP   105   13833735   13833737     13879049   01   AP   104   13833735   13833737 | A. HANNESS MANUFACTURER IS PERSONATED FOR VALUE AND MARKING REQUIRED TAXI DRAWNS IS PERSONATED FOR VALUE AND AND TAXI DRAWNS IS PERSONATED FOR VALUE AND AND TAXI DRAWNS IS PERSONATED FOR VALUE AND AND AND AND AND AND AND AND AND                                                                                                                                                                                                                                                                                                                                                                                                                                                                                                                                                                                                                                                                                                                                                                                                             | CATION DRAWINGS.                                                                                                                                                                                                  |