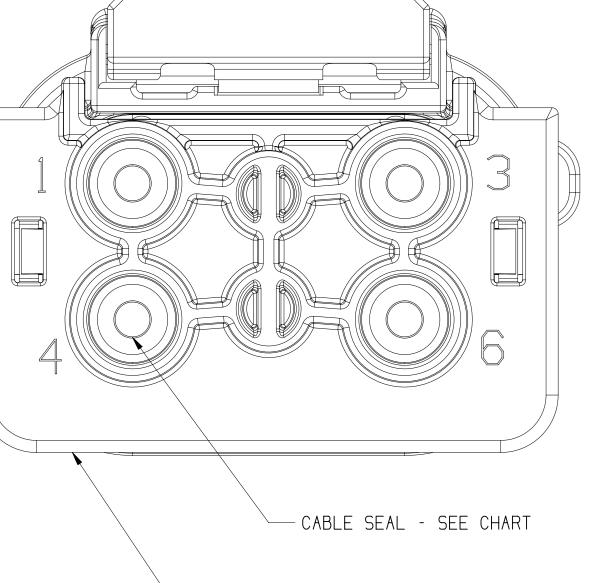

34

| 34<br>33<br>32<br>31<br>32<br>31<br>31<br>32<br>31<br>31<br>31<br>31<br>31<br>31<br>31<br>31<br>31<br>31                                                                                                                                                                                                                                                                                                                                                                                                                                                                                                                                                                                                                                                                                                                                                                                                                                                                                                                                                                                                                                                                                                                                                                                                                                                                                                                                                                                                                                                                                                                                                                                                                                                                                                                                                                                                                                                                                                                                                                                                                                                                                                                                                                                                                                                                                                                                                                                                                                                                      | ADD THOMA HARM-SS TYPO SWATTON<br>ALLIANT TIC T VIEW<br>THE<br>THE MARK WARE WARE ALL AND THE ALL A |     | PLR IPRE-STAGEDI - SEE CHART<br>OONNECTOR SEAL - SEE CHART<br>OABLE SEAL - SEE CHART                                                                                                                                                                                                                                                                                                                                                                                   |                                                                                                                                                                                                                                                                                                                                                                                                                                                                                                                                                                                                                                                                                                                                                                                                                                                                                                                                                                                                                                                  | ED 19 17JN11 R 02 ALL PARTS - MOVED CPA TO (PRE-STAGED) 414563 AGM JVM TAG M<br>POSITION                                                                                                                          |
|-------------------------------------------------------------------------------------------------------------------------------------------------------------------------------------------------------------------------------------------------------------------------------------------------------------------------------------------------------------------------------------------------------------------------------------------------------------------------------------------------------------------------------------------------------------------------------------------------------------------------------------------------------------------------------------------------------------------------------------------------------------------------------------------------------------------------------------------------------------------------------------------------------------------------------------------------------------------------------------------------------------------------------------------------------------------------------------------------------------------------------------------------------------------------------------------------------------------------------------------------------------------------------------------------------------------------------------------------------------------------------------------------------------------------------------------------------------------------------------------------------------------------------------------------------------------------------------------------------------------------------------------------------------------------------------------------------------------------------------------------------------------------------------------------------------------------------------------------------------------------------------------------------------------------------------------------------------------------------------------------------------------------------------------------------------------------------------------------------------------------------------------------------------------------------------------------------------------------------------------------------------------------------------------------------------------------------------------------------------------------------------------------------------------------------------------------------------------------------------------------------------------------------------------------------------------------------|-----------------------------------------------------------------------------------------------------------------------------------------------------------------------------------------------------------------------------------------------------------------------------------------------------------------------------------------------------------------------------------------------------------------------------------------------------------------------------------------------------------------------------------------------------------------------------------------------------------------------------------------------------------------------------------------------------------------------------------------------------------------------------------------------------------------------------------------------------------------------------------------------------------------------------------------------------------------------------------------------------------------------------------------------------------------------------------------------------------------------------------------------------------------------------------------------------------------------------------------------------------------------------------------------------------------------------------------------------------------------------------------------------------------------------------------------------------------------------------------------------------------------------------------------------------------------------------------------------------------------------------------------------------------------------------------------------------------------------------------------------------------------------------------------------------------------------------------------------------------------------------------------------------------------------------------------------------------------------------------------------------------------------------------------------------------------------------------------------------------------------------------|-----|------------------------------------------------------------------------------------------------------------------------------------------------------------------------------------------------------------------------------------------------------------------------------------------------------------------------------------------------------------------------------------------------------------------------------------------------------------------------|--------------------------------------------------------------------------------------------------------------------------------------------------------------------------------------------------------------------------------------------------------------------------------------------------------------------------------------------------------------------------------------------------------------------------------------------------------------------------------------------------------------------------------------------------------------------------------------------------------------------------------------------------------------------------------------------------------------------------------------------------------------------------------------------------------------------------------------------------------------------------------------------------------------------------------------------------------------------------------------------------------------------------------------------------|-------------------------------------------------------------------------------------------------------------------------------------------------------------------------------------------------------------------|
| CABLE SEAL - SEE CHART                                                                                                                                                                                                                                                                                                                                                                                                                                                                                                                                                                                                                                                                                                                                                                                                                                                                                                                                                                                                                                                                                                                                                                                                                                                                                                                                                                                                                                                                                                                                                                                                                                                                                                                                                                                                                                                                                                                                                                                                                                                                                                                                                                                                                                                                                                                                                                                                                                                                                                                                                        | 2.4 & 1.0 TERMINAL & WIRE APPLICATION RECUIREVENTS                                                                                                                                                                                                                                                                                                                                                                                                                                                                                                                                                                                                                                                                                                                                                                                                                                                                                                                                                                                                                                                                                                                                                                                                                                                                                                                                                                                                                                                                                                                                                                                                                                                                                                                                                                                                                                                                                                                                                                                                                                                                                      | (z) | CONNECTOR - SEE CHART                                                                                                                                                                                                                                                                                                                                                                                                                                                  | NOTES<br>NOTES<br>1. UNLESS OTHERWISE SPECIFIED AND/OR INDICATED:<br>DIMENSIONS ARE TO TAKE OF VIEW SPEAR AND<br>AUTOMATICALLY POWNEDS BY COMPUTER FOR INSTO-<br>USED SPEAR AND AND THE POLY TO SPECIFIED AND/OR INDICATED:<br>DIMENSIONS ARE TO TAKE OF VIEW SPEAR AND<br>AUTOMATICALLY POWNEDS BY COMPUTER FOR INSTO-<br>DIMENSIONS ARE TO TAKE OF VIEW SPEAR AND<br>AUTOMATICALLY POWNED BY COMPUTER FOR INSTO-<br>DIMENSIONS ARE TO TAKE OF VIEW SPEAR AND<br>AUTOMATICALLY POWNED BY COMPUTER FOR INSTO-<br>DIMENSIONS ARE TO TAKE OF VIEW SPEAR AND AND THE POINT ARE<br>DIMENSIONS AND THE AUTOMATICAL AND AND THE AUTOMATICAL<br>DIMENSIONS AND THE AUTOMATICAL AND AND AND THE AUTOMATICAL<br>DIMENSIONS AND THE AUTOMATICAL AND AND THE AUTOMATICAL<br>DIMENSION AND AND AND AND AND THE AUTOMATICAL<br>DIMENSION AND AND AND AND AND AND AND AND AND AN | NCE ITEM, MINOR<br>"LOW MARKS, COLOR<br>DO NOT AFFECT THE<br>SIBLE PER EANP_4-3_CS_01_EN.<br>AR-37 REV.01 - AUG.'08<br>TION CLASS V1, AND<br>AND 108 - 111 MEET<br>CLASS 3 CRITERIA<br>JM CREEPAGE<br>+ WITH<br>D |
| TYPE 112<br>SIME AS TYPE 105<br>STRAIN RELIEF - SEE CHART<br>TYPE 113<br>SIME AS TYPE 102<br>TYPE 113<br>SIME AS TYPE 103<br>SIME | ALS NAME AND ALS AND A          |     | 15525754   01   AL   111   13833735   13833737     15525753   01   AL   110   13833735   13833737     15525753   01   AL   110   13833735   13833737     13879054   01   AN   109   13885860   13833737     13879053   01   AN   108   13885860   13833737     13879052   01   AN   107   13885860   13833737     13879051   01   AR   106   13833735   13833737     13879050   01   AP   105   13833735   13833737     13879049   01   AP   104   13833735   13833737 | A. HANNESS MANUFACTURER IS PERSONATED FOR VALUE AND MARKING REQUIRED TAXI DRAWNS IS PERSONATED FOR VALUE AND AND TAXI DRAWNS IS PERSONATED FOR VALUE AND AND TAXI DRAWNS IS PERSONATED FOR VALUE AND AND AND AND AND AND AND AND AND                                                                                                                                                                                                                                                                                                                                                                                                                                                                                                                                                                                                                                                                                                                                                                                                             | CATION DRAWINGS.                                                                                                                                                                                                  |