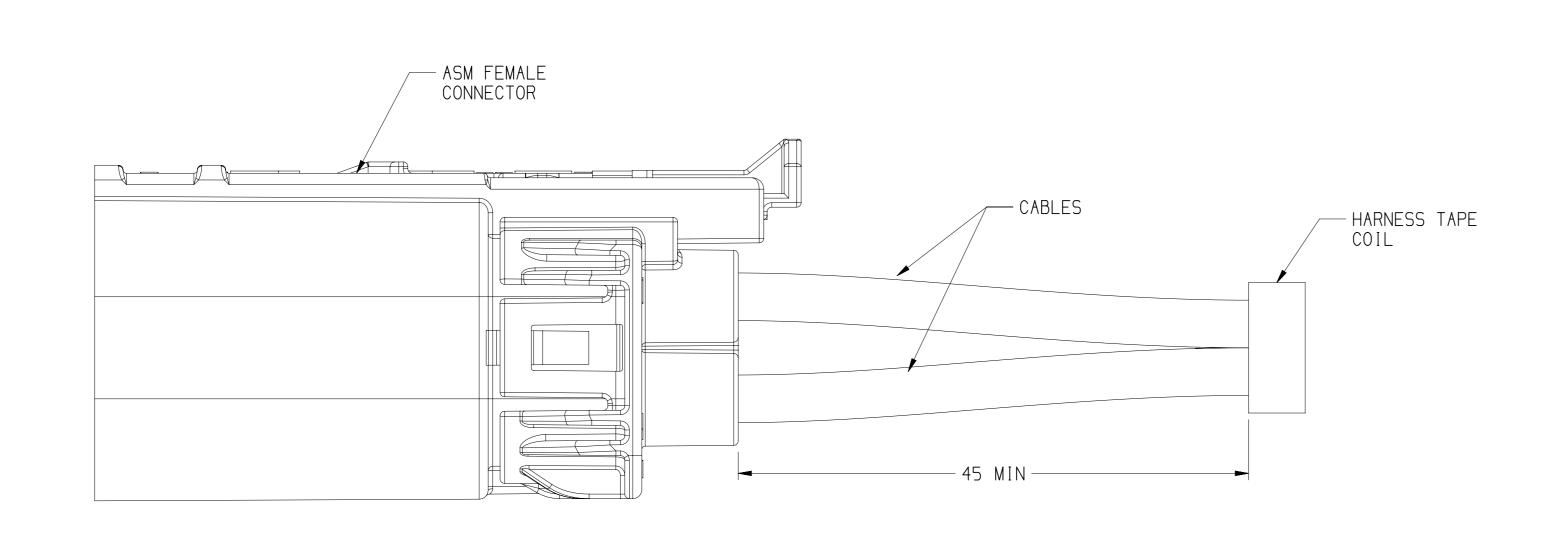

34

| 34<br>33<br>32<br>31<br>32<br>31<br>31<br>32<br>31<br>31<br>31<br>31<br>31<br>31<br>31<br>31<br>31<br>31                                                                                                                                                                                                                                                                                                                                                                                                                                                                                                                                                                                                                                                                                                                                                                                                                                                                                                                                                                                                                                                                                                                                                                                                                                                                                                                                                                                                                                                                                                                                                                                                                                                                                                                                                                                                                                                                                                                                                                                                                                                                                                                                                                                                                                                                                                                                                                                                                                                                      | ADD THOMA HARM-SS TYPO SWATTON<br>ALLIANT TIC T VIEW<br>THE<br>THE MARK WARE WARE ALL AND THE ALL A |     | PLR IPRE-STAGEDI - SEE CHART<br>OONNECTOR SEAL - SEE CHART<br>OABLE SEAL - SEE CHART                                                                                                                                                                                                                                                                                                                                                                                   |                                                                                                                                                                                                                                                                                                                                                                                                                                                                                                                                                                                                                                                                                                                                                                                                                                                                                                                                                                                                                                                  | ED 19 17JN11 R 02 ALL PARTS - MOVED CPA TO (PRE-STAGED) 414563 AGM JVM TAG M<br>POSITION                                                                                                                          |
|-------------------------------------------------------------------------------------------------------------------------------------------------------------------------------------------------------------------------------------------------------------------------------------------------------------------------------------------------------------------------------------------------------------------------------------------------------------------------------------------------------------------------------------------------------------------------------------------------------------------------------------------------------------------------------------------------------------------------------------------------------------------------------------------------------------------------------------------------------------------------------------------------------------------------------------------------------------------------------------------------------------------------------------------------------------------------------------------------------------------------------------------------------------------------------------------------------------------------------------------------------------------------------------------------------------------------------------------------------------------------------------------------------------------------------------------------------------------------------------------------------------------------------------------------------------------------------------------------------------------------------------------------------------------------------------------------------------------------------------------------------------------------------------------------------------------------------------------------------------------------------------------------------------------------------------------------------------------------------------------------------------------------------------------------------------------------------------------------------------------------------------------------------------------------------------------------------------------------------------------------------------------------------------------------------------------------------------------------------------------------------------------------------------------------------------------------------------------------------------------------------------------------------------------------------------------------------|-----------------------------------------------------------------------------------------------------------------------------------------------------------------------------------------------------------------------------------------------------------------------------------------------------------------------------------------------------------------------------------------------------------------------------------------------------------------------------------------------------------------------------------------------------------------------------------------------------------------------------------------------------------------------------------------------------------------------------------------------------------------------------------------------------------------------------------------------------------------------------------------------------------------------------------------------------------------------------------------------------------------------------------------------------------------------------------------------------------------------------------------------------------------------------------------------------------------------------------------------------------------------------------------------------------------------------------------------------------------------------------------------------------------------------------------------------------------------------------------------------------------------------------------------------------------------------------------------------------------------------------------------------------------------------------------------------------------------------------------------------------------------------------------------------------------------------------------------------------------------------------------------------------------------------------------------------------------------------------------------------------------------------------------------------------------------------------------------------------------------------------------|-----|------------------------------------------------------------------------------------------------------------------------------------------------------------------------------------------------------------------------------------------------------------------------------------------------------------------------------------------------------------------------------------------------------------------------------------------------------------------------|--------------------------------------------------------------------------------------------------------------------------------------------------------------------------------------------------------------------------------------------------------------------------------------------------------------------------------------------------------------------------------------------------------------------------------------------------------------------------------------------------------------------------------------------------------------------------------------------------------------------------------------------------------------------------------------------------------------------------------------------------------------------------------------------------------------------------------------------------------------------------------------------------------------------------------------------------------------------------------------------------------------------------------------------------|-------------------------------------------------------------------------------------------------------------------------------------------------------------------------------------------------------------------|
| CABLE SEAL - SEE CHART                                                                                                                                                                                                                                                                                                                                                                                                                                                                                                                                                                                                                                                                                                                                                                                                                                                                                                                                                                                                                                                                                                                                                                                                                                                                                                                                                                                                                                                                                                                                                                                                                                                                                                                                                                                                                                                                                                                                                                                                                                                                                                                                                                                                                                                                                                                                                                                                                                                                                                                                                        | 2.4 & 1.0 TERMINAL & WIRE APPLICATION RECUIREVENTS                                                                                                                                                                                                                                                                                                                                                                                                                                                                                                                                                                                                                                                                                                                                                                                                                                                                                                                                                                                                                                                                                                                                                                                                                                                                                                                                                                                                                                                                                                                                                                                                                                                                                                                                                                                                                                                                                                                                                                                                                                                                                      | (z) | CONNECTOR - SEE CHART                                                                                                                                                                                                                                                                                                                                                                                                                                                  | NOTES<br>NOTES<br>1. UNLESS OTHERWISE SPECIFIED AND/OR INDICATED:<br>DIMENSIONS ARE TO TAKE OF VIEW SPEAR AND<br>AUTOMATICALLY POWNEDS BY COMPUTER FOR INSTO-<br>USED SPEAR AND AND THE POLY TO SPECIFIED AND/OR INDICATED:<br>DIMENSIONS ARE TO TAKE OF VIEW SPEAR AND<br>AUTOMATICALLY POWNEDS BY COMPUTER FOR INSTO-<br>DIMENSIONS ARE TO TAKE OF VIEW SPEAR AND<br>AUTOMATICALLY POWNED BY COMPUTER FOR INSTO-<br>DIMENSIONS ARE TO TAKE OF VIEW SPEAR AND<br>AUTOMATICALLY POWNED BY COMPUTER FOR INSTO-<br>DIMENSIONS ARE TO TAKE OF VIEW SPEAR AND AND THE POINT ARE<br>DIMENSIONS AND THE AUTOMATICAL AND AND THE AUTOMATICAL<br>DIMENSIONS AND THE AUTOMATICAL AND AND AND THE AUTOMATICAL<br>DIMENSIONS AND THE AUTOMATICAL AND AND THE AUTOMATICAL<br>DIMENSION AND AND AND AND AND THE AUTOMATICAL<br>DIMENSION AND AND AND AND AND AND AND AND AND AN | NCE ITEM, MINOR<br>"LOW MARKS, COLOR<br>DO NOT AFFECT THE<br>SIBLE PER EANP_4-3_CS_01_EN.<br>AR-37 REV.01 - AUG.'08<br>TION CLASS V1, AND<br>AND 108 - 111 MEET<br>CLASS 3 CRITERIA<br>JM CREEPAGE<br>+ WITH<br>D |
| TYPE 112<br>SIME AS TYPE 105<br>STRAIN RELIEF - SEE CHART<br>TYPE 113<br>SIME AS TYPE 102<br>TYPE 113<br>SIME AS TYPE 103<br>SIME | ALS NAME AND ALS AND A          |     | 15525754   01   AL   111   13833735   13833737     15525753   01   AL   110   13833735   13833737     15525753   01   AL   110   13833735   13833737     13879054   01   AN   109   13885860   13833737     13879053   01   AN   108   13885860   13833737     13879052   01   AN   107   13885860   13833737     13879051   01   AR   106   13833735   13833737     13879050   01   AP   105   13833735   13833737     13879049   01   AP   104   13833735   13833737 | A. HANNESS MANUFACTURER IS PERSONATED FOR VALUE AND MARKING REQUIRED TAXI DRAWNS IS PERSONATED FOR VALUE AND AND TAXI DRAWNS IS PERSONATED FOR VALUE AND AND TAXI DRAWNS IS PERSONATED FOR VALUE AND AND AND AND AND AND AND AND AND                                                                                                                                                                                                                                                                                                                                                                                                                                                                                                                                                                                                                                                                                                                                                                                                             | CATION DRAWINGS.                                                                                                                                                                                                  |