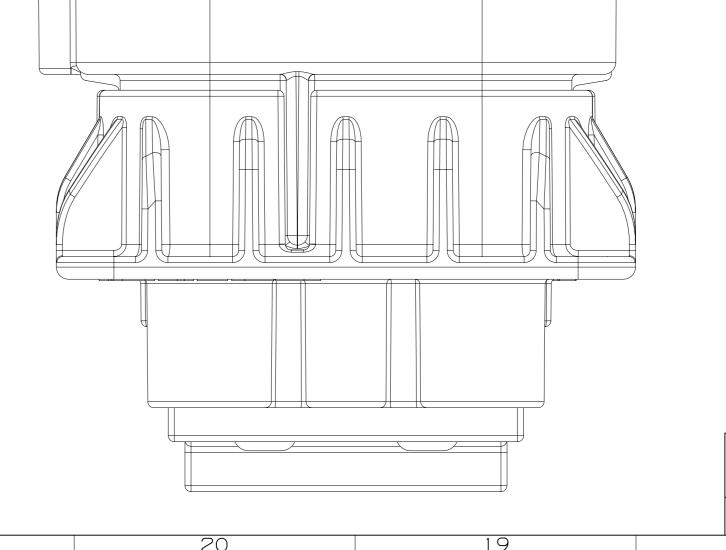

34

| 34<br>33<br>32<br>31<br>32<br>31<br>31<br>32<br>31<br>31<br>31<br>31<br>31<br>31<br>31<br>31<br>31<br>31                                                                                                                                                                                                                                                                                                                                                                                                                                                                                                                                                                                                                                                                                                                                                                                                                                                                                                                                                                                                                                                                                                                                                                                                                                                                                                                                                                                                                                                                                                                                                                                                                                                                                                                                                                                                                                                                                                                                                                                                                                                                                                                                                                                                                                                                                                                                                                                                                                                                      | ADD THOMA HARM-SS TYPO SWATTON<br>ALLIANT TIC T VIEW<br>THE<br>THE MARK WARE WARE ALL AND THE ALL A |     | PLR IPRE-STAGEDI - SEE CHART<br>OONNECTOR SEAL - SEE CHART<br>OABLE SEAL - SEE CHART                                                                                                                                                                                                                                                                                                                                                                                   |                                                                                                                                                                                                                                                                                                                                                                                                                                                                                                                                                                                                                                                                                                                                                                                                                                                                                                                                                                                                                                                  | ED 19 17JN11 R 02 ALL PARTS - MOVED CPA TO (PRE-STAGED) 414563 AGM JVM TAG M<br>POSITION                                                                                                                          |
|-------------------------------------------------------------------------------------------------------------------------------------------------------------------------------------------------------------------------------------------------------------------------------------------------------------------------------------------------------------------------------------------------------------------------------------------------------------------------------------------------------------------------------------------------------------------------------------------------------------------------------------------------------------------------------------------------------------------------------------------------------------------------------------------------------------------------------------------------------------------------------------------------------------------------------------------------------------------------------------------------------------------------------------------------------------------------------------------------------------------------------------------------------------------------------------------------------------------------------------------------------------------------------------------------------------------------------------------------------------------------------------------------------------------------------------------------------------------------------------------------------------------------------------------------------------------------------------------------------------------------------------------------------------------------------------------------------------------------------------------------------------------------------------------------------------------------------------------------------------------------------------------------------------------------------------------------------------------------------------------------------------------------------------------------------------------------------------------------------------------------------------------------------------------------------------------------------------------------------------------------------------------------------------------------------------------------------------------------------------------------------------------------------------------------------------------------------------------------------------------------------------------------------------------------------------------------------|-----------------------------------------------------------------------------------------------------------------------------------------------------------------------------------------------------------------------------------------------------------------------------------------------------------------------------------------------------------------------------------------------------------------------------------------------------------------------------------------------------------------------------------------------------------------------------------------------------------------------------------------------------------------------------------------------------------------------------------------------------------------------------------------------------------------------------------------------------------------------------------------------------------------------------------------------------------------------------------------------------------------------------------------------------------------------------------------------------------------------------------------------------------------------------------------------------------------------------------------------------------------------------------------------------------------------------------------------------------------------------------------------------------------------------------------------------------------------------------------------------------------------------------------------------------------------------------------------------------------------------------------------------------------------------------------------------------------------------------------------------------------------------------------------------------------------------------------------------------------------------------------------------------------------------------------------------------------------------------------------------------------------------------------------------------------------------------------------------------------------------------------|-----|------------------------------------------------------------------------------------------------------------------------------------------------------------------------------------------------------------------------------------------------------------------------------------------------------------------------------------------------------------------------------------------------------------------------------------------------------------------------|--------------------------------------------------------------------------------------------------------------------------------------------------------------------------------------------------------------------------------------------------------------------------------------------------------------------------------------------------------------------------------------------------------------------------------------------------------------------------------------------------------------------------------------------------------------------------------------------------------------------------------------------------------------------------------------------------------------------------------------------------------------------------------------------------------------------------------------------------------------------------------------------------------------------------------------------------------------------------------------------------------------------------------------------------|-------------------------------------------------------------------------------------------------------------------------------------------------------------------------------------------------------------------|
| CABLE SEAL - SEE CHART                                                                                                                                                                                                                                                                                                                                                                                                                                                                                                                                                                                                                                                                                                                                                                                                                                                                                                                                                                                                                                                                                                                                                                                                                                                                                                                                                                                                                                                                                                                                                                                                                                                                                                                                                                                                                                                                                                                                                                                                                                                                                                                                                                                                                                                                                                                                                                                                                                                                                                                                                        | 2.4 & 1.0 TERMINAL & WIRE APPLICATION RECUIREVENTS                                                                                                                                                                                                                                                                                                                                                                                                                                                                                                                                                                                                                                                                                                                                                                                                                                                                                                                                                                                                                                                                                                                                                                                                                                                                                                                                                                                                                                                                                                                                                                                                                                                                                                                                                                                                                                                                                                                                                                                                                                                                                      | (z) | CONNECTOR - SEE CHART                                                                                                                                                                                                                                                                                                                                                                                                                                                  | NOTES<br>NOTES<br>1. UNLESS OTHERWISE SPECIFIED AND/OR INDICATED:<br>DIMENSIONS ARE TO TAKE OF VIEW SPEAR AND<br>AUTOMATICALLY POWNEDS BY COMPUTER FOR INSTO-<br>USED SPEAR AND AND THE POLY TO SPECIFIED AND/OR INDICATED:<br>DIMENSIONS ARE TO TAKE OF VIEW SPEAR AND<br>AUTOMATICALLY POWNEDS BY COMPUTER FOR INSTO-<br>DIMENSIONS ARE TO TAKE OF VIEW SPEAR AND<br>AUTOMATICALLY POWNED BY COMPUTER FOR INSTO-<br>DIMENSIONS ARE TO TAKE OF VIEW SPEAR AND<br>AUTOMATICALLY POWNED BY COMPUTER FOR INSTO-<br>DIMENSIONS ARE TO TAKE OF VIEW SPEAR AND AND THE POINT ARE<br>DIMENSIONS AND THE AUTOMATICAL AND AND THE AUTOMATICAL<br>DIMENSIONS AND THE AUTOMATICAL AND AND AND THE AUTOMATICAL<br>DIMENSIONS AND THE AUTOMATICAL AND AND THE AUTOMATICAL<br>DIMENSION AND AND AND AND AND THE AUTOMATICAL<br>DIMENSION AND AND AND AND AND AND AND AND AND AN | NCE ITEM, MINOR<br>"LOW MARKS, COLOR<br>DO NOT AFFECT THE<br>SIBLE PER EANP_4-3_CS_01_EN.<br>AR-37 REV.01 - AUG.'08<br>TION CLASS V1, AND<br>AND 108 - 111 MEET<br>CLASS 3 CRITERIA<br>JM CREEPAGE<br>+ WITH<br>D |
| TYPE 112<br>SIME AS TYPE 105<br>STRAIN RELIEF - SEE CHART<br>TYPE 113<br>SIME AS TYPE 102<br>TYPE 113<br>SIME AS TYPE 103<br>SIME | ALS NAME AND ALS AND A          |     | 15525754   01   AL   111   13833735   13833737     15525753   01   AL   110   13833735   13833737     15525753   01   AL   110   13833735   13833737     13879054   01   AN   109   13885860   13833737     13879053   01   AN   108   13885860   13833737     13879052   01   AN   107   13885860   13833737     13879051   01   AR   106   13833735   13833737     13879050   01   AP   105   13833735   13833737     13879049   01   AP   104   13833735   13833737 | A. HANNESS MANUFACTURER IS PERSONATED FOR VALUE AND MARKING REQUIRED TAXI DRAWNS IS PERSONATED FOR VALUE AND AND TAXI DRAWNS IS PERSONATED FOR VALUE AND AND TAXI DRAWNS IS PERSONATED FOR VALUE AND AND AND AND AND AND AND AND AND                                                                                                                                                                                                                                                                                                                                                                                                                                                                                                                                                                                                                                                                                                                                                                                                             | CATION DRAWINGS.                                                                                                                                                                                                  |