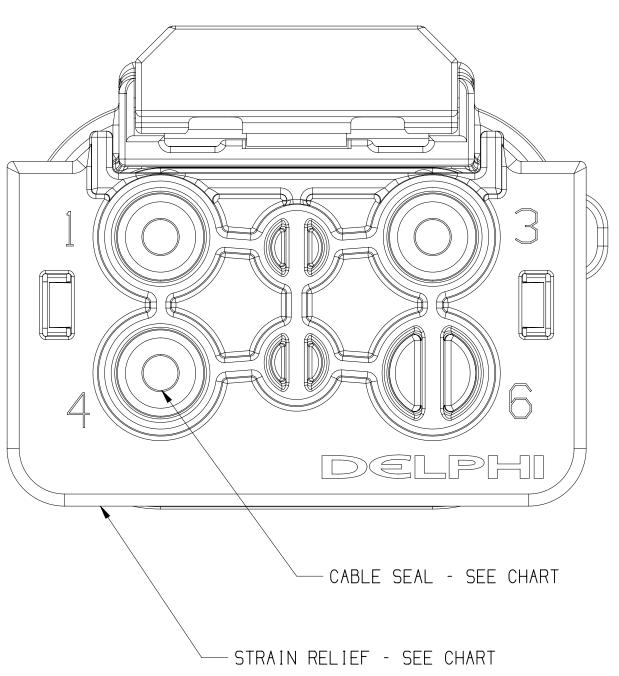

34

| 34<br>33<br>32<br>31<br>32<br>31<br>31<br>32<br>31<br>31<br>31<br>31<br>31<br>31<br>31<br>31<br>31<br>31                                                                                                                                                                                                                                                                                                                                                                                                                                                                                                                                                                                                                                                                                                                                                                                                                                                                                                                                                                                                                                                                                                                                                                                                                                                                                                                                                                                                                                                                                                                                                                                                                                                                                                                                                                                                                                                                                                                                                                                                                                                                                                                                                                                                                                                                                                                                                                                                                                                                      | ADD THOMA HARM-SS TYPO SWATTON<br>ALLIANT TIC T VIEW<br>THE<br>THE MARK WARE WARE ALL AND THE ALL A |     | PLR IPRE-STAGEDI - SEE CHART<br>OONNECTOR SEAL - SEE CHART<br>OABLE SEAL - SEE CHART                                                                                                                                                                                                                                                                                                                                                                                   |                                                                                                                                                                                                                                                                                                                                                                                                                                                                                                                                                                                                                                                                                                                                                                                                                                                                                                                                                                                                                                                  | ED 19 17JN11 R 02 ALL PARTS - MOVED CPA TO (PRE-STAGED) 414563 AGM JVM TAG M<br>POSITION                                                                                                                          |
|-------------------------------------------------------------------------------------------------------------------------------------------------------------------------------------------------------------------------------------------------------------------------------------------------------------------------------------------------------------------------------------------------------------------------------------------------------------------------------------------------------------------------------------------------------------------------------------------------------------------------------------------------------------------------------------------------------------------------------------------------------------------------------------------------------------------------------------------------------------------------------------------------------------------------------------------------------------------------------------------------------------------------------------------------------------------------------------------------------------------------------------------------------------------------------------------------------------------------------------------------------------------------------------------------------------------------------------------------------------------------------------------------------------------------------------------------------------------------------------------------------------------------------------------------------------------------------------------------------------------------------------------------------------------------------------------------------------------------------------------------------------------------------------------------------------------------------------------------------------------------------------------------------------------------------------------------------------------------------------------------------------------------------------------------------------------------------------------------------------------------------------------------------------------------------------------------------------------------------------------------------------------------------------------------------------------------------------------------------------------------------------------------------------------------------------------------------------------------------------------------------------------------------------------------------------------------------|-----------------------------------------------------------------------------------------------------------------------------------------------------------------------------------------------------------------------------------------------------------------------------------------------------------------------------------------------------------------------------------------------------------------------------------------------------------------------------------------------------------------------------------------------------------------------------------------------------------------------------------------------------------------------------------------------------------------------------------------------------------------------------------------------------------------------------------------------------------------------------------------------------------------------------------------------------------------------------------------------------------------------------------------------------------------------------------------------------------------------------------------------------------------------------------------------------------------------------------------------------------------------------------------------------------------------------------------------------------------------------------------------------------------------------------------------------------------------------------------------------------------------------------------------------------------------------------------------------------------------------------------------------------------------------------------------------------------------------------------------------------------------------------------------------------------------------------------------------------------------------------------------------------------------------------------------------------------------------------------------------------------------------------------------------------------------------------------------------------------------------------------|-----|------------------------------------------------------------------------------------------------------------------------------------------------------------------------------------------------------------------------------------------------------------------------------------------------------------------------------------------------------------------------------------------------------------------------------------------------------------------------|--------------------------------------------------------------------------------------------------------------------------------------------------------------------------------------------------------------------------------------------------------------------------------------------------------------------------------------------------------------------------------------------------------------------------------------------------------------------------------------------------------------------------------------------------------------------------------------------------------------------------------------------------------------------------------------------------------------------------------------------------------------------------------------------------------------------------------------------------------------------------------------------------------------------------------------------------------------------------------------------------------------------------------------------------|-------------------------------------------------------------------------------------------------------------------------------------------------------------------------------------------------------------------|
| CABLE SEAL - SEE CHART                                                                                                                                                                                                                                                                                                                                                                                                                                                                                                                                                                                                                                                                                                                                                                                                                                                                                                                                                                                                                                                                                                                                                                                                                                                                                                                                                                                                                                                                                                                                                                                                                                                                                                                                                                                                                                                                                                                                                                                                                                                                                                                                                                                                                                                                                                                                                                                                                                                                                                                                                        | 2.4 & 1.0 TERMINAL & WIRE APPLICATION RECUIREVENTS                                                                                                                                                                                                                                                                                                                                                                                                                                                                                                                                                                                                                                                                                                                                                                                                                                                                                                                                                                                                                                                                                                                                                                                                                                                                                                                                                                                                                                                                                                                                                                                                                                                                                                                                                                                                                                                                                                                                                                                                                                                                                      | (z) | CONNECTOR - SEE CHART                                                                                                                                                                                                                                                                                                                                                                                                                                                  | NOTES<br>NOTES<br>1. UNLESS OTHERWISE SPECIFIED AND/OR INDICATED:<br>DIMENSIONS ARE TO TAKE OF VIEW SPEAR AND<br>AUTOMATICALLY POWNEDS BY COMPUTER FOR INSTO-<br>USED SPEAR AND AND THE POLY TO SPECIFIED AND/OR INDICATED:<br>DIMENSIONS ARE TO TAKE OF VIEW SPEAR AND<br>AUTOMATICALLY POWNEDS BY COMPUTER FOR INSTO-<br>DIMENSIONS ARE TO TAKE OF VIEW SPEAR AND<br>AUTOMATICALLY POWNED BY COMPUTER FOR INSTO-<br>DIMENSIONS ARE TO TAKE OF VIEW SPEAR AND<br>AUTOMATICALLY POWNED BY COMPUTER FOR INSTO-<br>DIMENSIONS ARE TO TAKE OF VIEW SPEAR AND AND THE POINT ARE<br>DIMENSIONS AND THE AUTOMATICAL AND AND THE AUTOMATICAL<br>DIMENSIONS AND THE AUTOMATICAL AND AND AND THE AUTOMATICAL<br>DIMENSIONS AND THE AUTOMATICAL AND AND THE AUTOMATICAL<br>DIMENSION AND AND AND AND AND THE AUTOMATICAL<br>DIMENSION AND AND AND AND AND AND AND AND AND AN | NCE ITEM, MINOR<br>"LOW MARKS, COLOR<br>DO NOT AFFECT THE<br>SIBLE PER EANP_4-3_CS_01_EN.<br>AR-37 REV.01 - AUG.'08<br>TION CLASS V1, AND<br>AND 108 - 111 MEET<br>CLASS 3 CRITERIA<br>JM CREEPAGE<br>+ WITH<br>D |
| TYPE 112<br>SIME AS TYPE 105<br>STRAIN RELIEF - SEE CHART<br>TYPE 113<br>SIME AS TYPE 102<br>TYPE 113<br>SIME AS TYPE 103<br>SIME | ALS NAME AND ALS AND A          |     | 15525754   01   AL   111   13833735   13833737     15525753   01   AL   110   13833735   13833737     15525753   01   AL   110   13833735   13833737     13879054   01   AN   109   13885860   13833737     13879053   01   AN   108   13885860   13833737     13879052   01   AN   107   13885860   13833737     13879051   01   AR   106   13833735   13833737     13879050   01   AP   105   13833735   13833737     13879049   01   AP   104   13833735   13833737 | A. HANNESS MANUFACTURER IS PERSONATED FOR VALUE AND MARKING REQUIRED TAXI DRAWNS IS PERSONATED FOR VALUE AND AND TAXI DRAWNS IS PERSONATED FOR VALUE AND AND TAXI DRAWNS IS PERSONATED FOR VALUE AND AND AND AND AND AND AND AND AND                                                                                                                                                                                                                                                                                                                                                                                                                                                                                                                                                                                                                                                                                                                                                                                                             | CATION DRAWINGS.                                                                                                                                                                                                  |