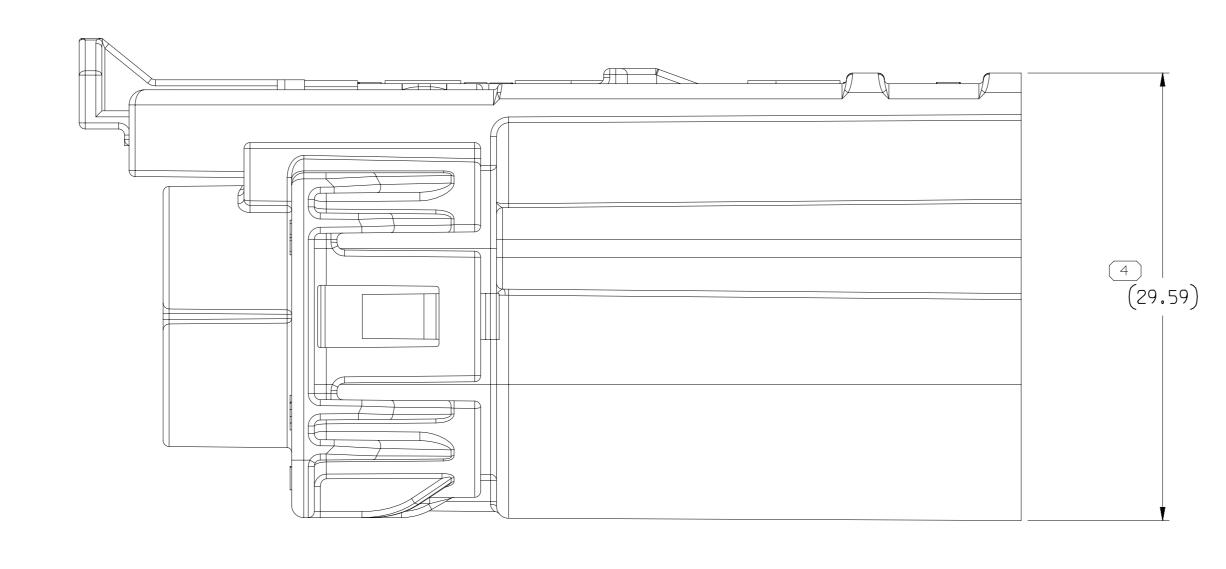

34

| 34<br>33<br>32<br>31<br>32<br>31<br>31<br>32<br>31<br>31<br>31<br>31<br>31<br>31<br>31<br>31<br>31<br>31                                                                                                                                                                                                                                                                                                                                                                                                                                                                                                                                                                                                                                                                                                                                                                                                                                                                                                                                                                                                                                                                                                                                                                                                                                                                                                                                                                                                                                                                                                                                                                                                                                                                                                                                                                                                                                                                                                                                                                                                                                                                                                                                                                                                                                                                                                                                                                                                                                                                      | ADD THOMA HARM-SS TYPO SWATTON<br>ALLIANT TIC T VIEW<br>THE<br>THE MARK WARE WARE ALL AND THE ALL A |     | PLR IPRE-STAGEDI - SEE CHART<br>OONNECTOR SEAL - SEE CHART<br>OABLE SEAL - SEE CHART                                                                                                                                                                                                                                                                                                                                                                                   |                                                                                                                                                                                                                                                                                                                                                                                                                                                                                                                                                                                                                                                                                                                                                                                                                                                                                                                                                                                                                                                  | ED 19 17JN11 R 02 ALL PARTS - MOVED CPA TO (PRE-STAGED) 414563 AGM JVM TAG M<br>POSITION                                                                                                                          |
|-------------------------------------------------------------------------------------------------------------------------------------------------------------------------------------------------------------------------------------------------------------------------------------------------------------------------------------------------------------------------------------------------------------------------------------------------------------------------------------------------------------------------------------------------------------------------------------------------------------------------------------------------------------------------------------------------------------------------------------------------------------------------------------------------------------------------------------------------------------------------------------------------------------------------------------------------------------------------------------------------------------------------------------------------------------------------------------------------------------------------------------------------------------------------------------------------------------------------------------------------------------------------------------------------------------------------------------------------------------------------------------------------------------------------------------------------------------------------------------------------------------------------------------------------------------------------------------------------------------------------------------------------------------------------------------------------------------------------------------------------------------------------------------------------------------------------------------------------------------------------------------------------------------------------------------------------------------------------------------------------------------------------------------------------------------------------------------------------------------------------------------------------------------------------------------------------------------------------------------------------------------------------------------------------------------------------------------------------------------------------------------------------------------------------------------------------------------------------------------------------------------------------------------------------------------------------------|-----------------------------------------------------------------------------------------------------------------------------------------------------------------------------------------------------------------------------------------------------------------------------------------------------------------------------------------------------------------------------------------------------------------------------------------------------------------------------------------------------------------------------------------------------------------------------------------------------------------------------------------------------------------------------------------------------------------------------------------------------------------------------------------------------------------------------------------------------------------------------------------------------------------------------------------------------------------------------------------------------------------------------------------------------------------------------------------------------------------------------------------------------------------------------------------------------------------------------------------------------------------------------------------------------------------------------------------------------------------------------------------------------------------------------------------------------------------------------------------------------------------------------------------------------------------------------------------------------------------------------------------------------------------------------------------------------------------------------------------------------------------------------------------------------------------------------------------------------------------------------------------------------------------------------------------------------------------------------------------------------------------------------------------------------------------------------------------------------------------------------------------|-----|------------------------------------------------------------------------------------------------------------------------------------------------------------------------------------------------------------------------------------------------------------------------------------------------------------------------------------------------------------------------------------------------------------------------------------------------------------------------|--------------------------------------------------------------------------------------------------------------------------------------------------------------------------------------------------------------------------------------------------------------------------------------------------------------------------------------------------------------------------------------------------------------------------------------------------------------------------------------------------------------------------------------------------------------------------------------------------------------------------------------------------------------------------------------------------------------------------------------------------------------------------------------------------------------------------------------------------------------------------------------------------------------------------------------------------------------------------------------------------------------------------------------------------|-------------------------------------------------------------------------------------------------------------------------------------------------------------------------------------------------------------------|
| CABLE SEAL - SEE CHART                                                                                                                                                                                                                                                                                                                                                                                                                                                                                                                                                                                                                                                                                                                                                                                                                                                                                                                                                                                                                                                                                                                                                                                                                                                                                                                                                                                                                                                                                                                                                                                                                                                                                                                                                                                                                                                                                                                                                                                                                                                                                                                                                                                                                                                                                                                                                                                                                                                                                                                                                        | 2.4 & 1.0 TERMINAL & WIRE APPLICATION RECUIREVENTS                                                                                                                                                                                                                                                                                                                                                                                                                                                                                                                                                                                                                                                                                                                                                                                                                                                                                                                                                                                                                                                                                                                                                                                                                                                                                                                                                                                                                                                                                                                                                                                                                                                                                                                                                                                                                                                                                                                                                                                                                                                                                      | (z) | CONNECTOR - SEE CHART                                                                                                                                                                                                                                                                                                                                                                                                                                                  | NOTES<br>NOTES<br>1. UNLESS OTHERWISE SPECIFIED AND/OR INDICATED:<br>DIMENSIONS ARE TO TAKE OF VIEW SPEAR AND<br>AUTOMATICALLY POWNEDS BY COMPUTER FOR INSTO-<br>USED SPEAR AND AND THE POLY TO SPECIFIED AND/OR INDICATED:<br>DIMENSIONS ARE TO TAKE OF VIEW SPEAR AND<br>AUTOMATICALLY POWNEDS BY COMPUTER FOR INSTO-<br>DIMENSIONS ARE TO TAKE OF VIEW SPEAR AND<br>AUTOMATICALLY POWNED BY COMPUTER FOR INSTO-<br>DIMENSIONS ARE TO TAKE OF VIEW SPEAR AND<br>AUTOMATICALLY POWNED BY COMPUTER FOR INSTO-<br>DIMENSIONS ARE TO TAKE OF VIEW SPEAR AND AND THE POINT ARE<br>DIMENSIONS AND THE AUTOMATICAL AND AND THE AUTOMATICAL<br>DIMENSIONS AND THE AUTOMATICAL AND AND AND THE AUTOMATICAL<br>DIMENSIONS AND THE AUTOMATICAL AND AND THE AUTOMATICAL<br>DIMENSION AND AND AND AND AND THE AUTOMATICAL<br>DIMENSION AND AND AND AND AND AND AND AND AND AN | NCE ITEM, MINOR<br>"LOW MARKS, COLOR<br>DO NOT AFFECT THE<br>SIBLE PER EANP_4-3_CS_01_EN.<br>AR-37 REV.01 - AUG.'08<br>TION CLASS V1, AND<br>AND 108 - 111 MEET<br>CLASS 3 CRITERIA<br>JM CREEPAGE<br>+ WITH<br>D |
| TYPE 112<br>SIME AS TYPE 105<br>STRAIN RELIEF - SEE CHART<br>TYPE 113<br>SIME AS TYPE 102<br>TYPE 113<br>SIME AS TYPE 103<br>SIME | ALS NAME AND ALS AND A          |     | 15525754   01   AL   111   13833735   13833737     15525753   01   AL   110   13833735   13833737     15525753   01   AL   110   13833735   13833737     13879054   01   AN   109   13885860   13833737     13879053   01   AN   108   13885860   13833737     13879052   01   AN   107   13885860   13833737     13879051   01   AR   106   13833735   13833737     13879050   01   AP   105   13833735   13833737     13879049   01   AP   104   13833735   13833737 | A. HANNESS MANUFACTURER IS PERSONATED FOR VALUE AND MARKING REQUIRED TAXI DRAWNS IS PERSONATED FOR VALUE AND AND TAXI DRAWNS IS PERSONATED FOR VALUE AND AND TAXI DRAWNS IS PERSONATED FOR VALUE AND AND AND AND AND AND AND AND AND                                                                                                                                                                                                                                                                                                                                                                                                                                                                                                                                                                                                                                                                                                                                                                                                             | CATION DRAWINGS.                                                                                                                                                                                                  |