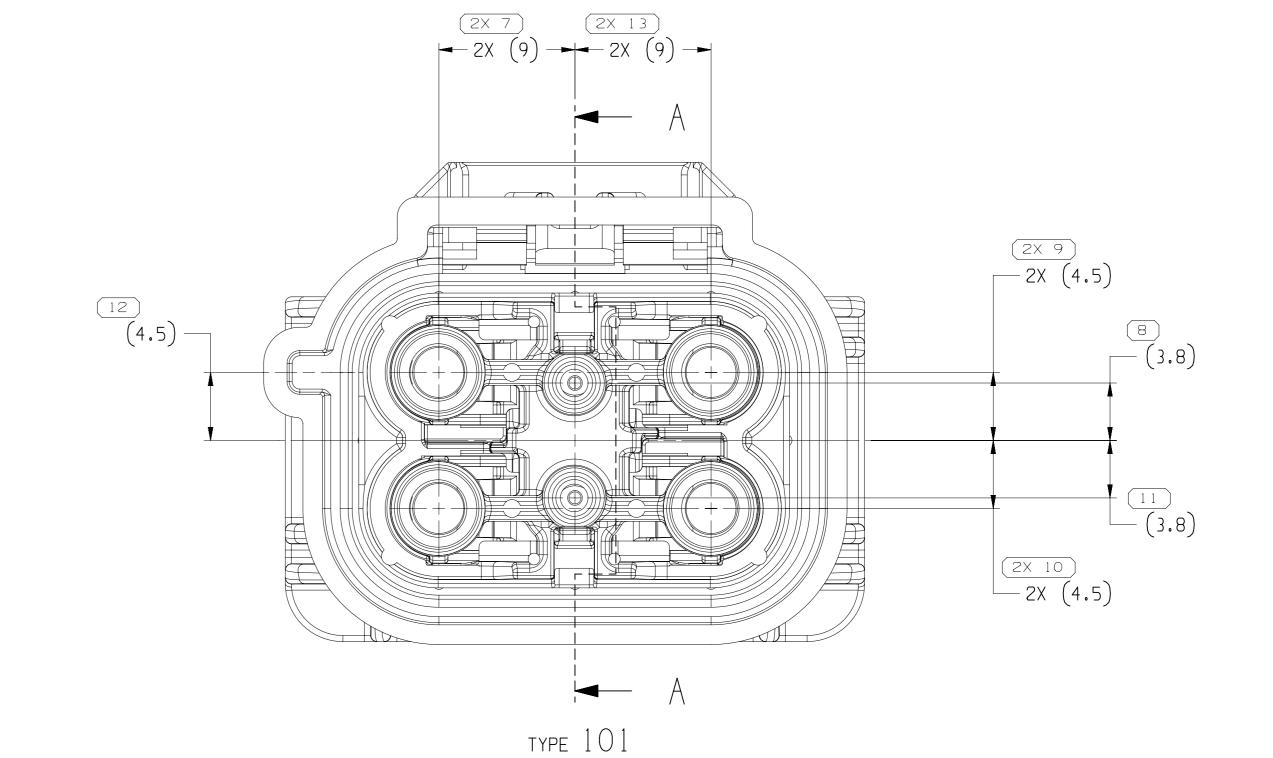

34

| 34<br>33<br>32<br>31<br>32<br>31<br>31<br>32<br>31<br>31<br>31<br>31<br>31<br>31<br>31<br>31<br>31<br>31                                                                                                                                                                                                                                                                                                                                                                                                                                                                                                                                                                                                                                                                                                                                                                                                                                                                                                                                                                                                                                                                                                                                                                                                                                                                                                                                                                                                                                                                                                                                                                                                                                                                                                                                                                                                                                                                                                                                                                                                                                                                                                                                                                                                                                                                                                                                                                                                                                                                      | ADD THOMA HARM-SS TYPO SWATTON<br>ALLIANT TIC T VIEW<br>THE<br>THE MARK WARE WARE ALL AND THE ALL A |     | PLR IPRE-STAGEDI - SEE CHART<br>OONNECTOR SEAL - SEE CHART<br>OABLE SEAL - SEE CHART                                                                                                                                                                                                                                                                                                                                                                                   |                                                                                                                                                                                                                                                                                                                                                                                                                                                                                                                                                                                                                                                                                                                                                                                                                                                                                                                                                                                                                                                  | ED 19 17JN11 R 02 ALL PARTS - MOVED CPA TO (PRE-STAGED) 414563 AGM JVM TAG M<br>POSITION                                                                                                                          |
|-------------------------------------------------------------------------------------------------------------------------------------------------------------------------------------------------------------------------------------------------------------------------------------------------------------------------------------------------------------------------------------------------------------------------------------------------------------------------------------------------------------------------------------------------------------------------------------------------------------------------------------------------------------------------------------------------------------------------------------------------------------------------------------------------------------------------------------------------------------------------------------------------------------------------------------------------------------------------------------------------------------------------------------------------------------------------------------------------------------------------------------------------------------------------------------------------------------------------------------------------------------------------------------------------------------------------------------------------------------------------------------------------------------------------------------------------------------------------------------------------------------------------------------------------------------------------------------------------------------------------------------------------------------------------------------------------------------------------------------------------------------------------------------------------------------------------------------------------------------------------------------------------------------------------------------------------------------------------------------------------------------------------------------------------------------------------------------------------------------------------------------------------------------------------------------------------------------------------------------------------------------------------------------------------------------------------------------------------------------------------------------------------------------------------------------------------------------------------------------------------------------------------------------------------------------------------------|-----------------------------------------------------------------------------------------------------------------------------------------------------------------------------------------------------------------------------------------------------------------------------------------------------------------------------------------------------------------------------------------------------------------------------------------------------------------------------------------------------------------------------------------------------------------------------------------------------------------------------------------------------------------------------------------------------------------------------------------------------------------------------------------------------------------------------------------------------------------------------------------------------------------------------------------------------------------------------------------------------------------------------------------------------------------------------------------------------------------------------------------------------------------------------------------------------------------------------------------------------------------------------------------------------------------------------------------------------------------------------------------------------------------------------------------------------------------------------------------------------------------------------------------------------------------------------------------------------------------------------------------------------------------------------------------------------------------------------------------------------------------------------------------------------------------------------------------------------------------------------------------------------------------------------------------------------------------------------------------------------------------------------------------------------------------------------------------------------------------------------------------|-----|------------------------------------------------------------------------------------------------------------------------------------------------------------------------------------------------------------------------------------------------------------------------------------------------------------------------------------------------------------------------------------------------------------------------------------------------------------------------|--------------------------------------------------------------------------------------------------------------------------------------------------------------------------------------------------------------------------------------------------------------------------------------------------------------------------------------------------------------------------------------------------------------------------------------------------------------------------------------------------------------------------------------------------------------------------------------------------------------------------------------------------------------------------------------------------------------------------------------------------------------------------------------------------------------------------------------------------------------------------------------------------------------------------------------------------------------------------------------------------------------------------------------------------|-------------------------------------------------------------------------------------------------------------------------------------------------------------------------------------------------------------------|
| CABLE SEAL - SEE CHART                                                                                                                                                                                                                                                                                                                                                                                                                                                                                                                                                                                                                                                                                                                                                                                                                                                                                                                                                                                                                                                                                                                                                                                                                                                                                                                                                                                                                                                                                                                                                                                                                                                                                                                                                                                                                                                                                                                                                                                                                                                                                                                                                                                                                                                                                                                                                                                                                                                                                                                                                        | 2.4 & 1.0 TERMINAL & WIRE APPLICATION RECUIREVENTS                                                                                                                                                                                                                                                                                                                                                                                                                                                                                                                                                                                                                                                                                                                                                                                                                                                                                                                                                                                                                                                                                                                                                                                                                                                                                                                                                                                                                                                                                                                                                                                                                                                                                                                                                                                                                                                                                                                                                                                                                                                                                      | (z) | CONNECTOR - SEE CHART                                                                                                                                                                                                                                                                                                                                                                                                                                                  | NOTES<br>NOTES<br>1. UNLESS OTHERWISE SPECIFIED AND/OR INDICATED:<br>DIMENSIONS ARE TO TAKE OF VIEW SPEAR AND<br>AUTOMATICALLY POWNEDS BY COMPUTER FOR INSTO-<br>USED SPEAR AND AND THE POLY TO SPECIFIED AND/OR INDICATED:<br>DIMENSIONS ARE TO TAKE OF VIEW SPEAR AND<br>AUTOMATICALLY POWNEDS BY COMPUTER FOR INSTO-<br>DIMENSIONS ARE TO TAKE OF VIEW SPEAR AND<br>AUTOMATICALLY POWNED BY COMPUTER FOR INSTO-<br>DIMENSIONS ARE TO TAKE OF VIEW SPEAR AND<br>AUTOMATICALLY POWNED BY COMPUTER FOR INSTO-<br>DIMENSIONS ARE TO TAKE OF VIEW SPEAR AND AND THE POINT ARE<br>DIMENSIONS AND THE AUTOMATICAL AND AND THE AUTOMATICAL<br>DIMENSIONS AND THE AUTOMATICAL AND AND AND THE AUTOMATICAL<br>DIMENSIONS AND THE AUTOMATICAL AND AND THE AUTOMATICAL<br>DIMENSION AND AND AND AND AND THE AUTOMATICAL<br>DIMENSION AND AND AND AND AND AND AND AND AND AN | NCE ITEM, MINOR<br>"LOW MARKS, COLOR<br>DO NOT AFFECT THE<br>SIBLE PER EANP_4-3_CS_01_EN.<br>AR-37 REV.01 - AUG.'08<br>TION CLASS V1, AND<br>AND 108 - 111 MEET<br>CLASS 3 CRITERIA<br>JM CREEPAGE<br>+ WITH<br>D |
| TYPE 112<br>SIME AS TYPE 105<br>STRAIN RELIEF - SEE CHART<br>TYPE 113<br>SIME AS TYPE 102<br>TYPE 113<br>SIME AS TYPE 103<br>SIME | ALS NAME AND ALS AND A          |     | 15525754   01   AL   111   13833735   13833737     15525753   01   AL   110   13833735   13833737     15525753   01   AL   110   13833735   13833737     13879054   01   AN   109   13885860   13833737     13879053   01   AN   108   13885860   13833737     13879052   01   AN   107   13885860   13833737     13879051   01   AR   106   13833735   13833737     13879050   01   AP   105   13833735   13833737     13879049   01   AP   104   13833735   13833737 | A. HANNESS MANUFACTURER IS PERSONATED FOR VALUE AND MARKING REQUIRED TAXI DRAWNS IS PERSONATED FOR VALUE AND AND TAXI DRAWNS IS PERSONATED FOR VALUE AND AND TAXI DRAWNS IS PERSONATED FOR VALUE AND AND AND AND AND AND AND AND AND                                                                                                                                                                                                                                                                                                                                                                                                                                                                                                                                                                                                                                                                                                                                                                                                             | CATION DRAWINGS.                                                                                                                                                                                                  |