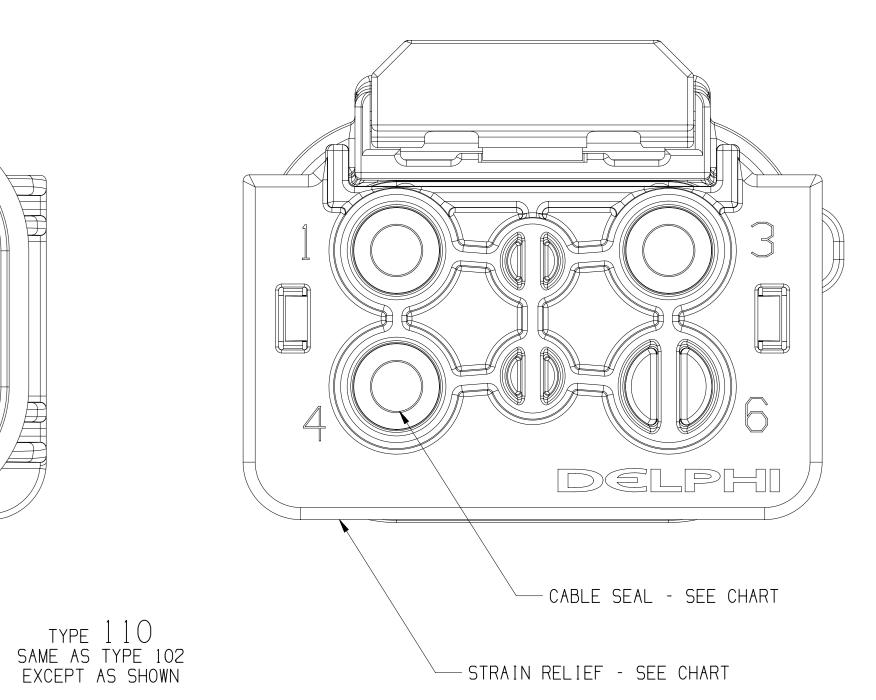

34

| 34<br>33<br>32<br>31<br>32<br>31<br>31<br>32<br>31<br>31<br>31<br>31<br>31<br>31<br>31<br>31<br>31<br>31                                                                                                                                                                                                                                                                                                                                                                                                                                                                                                                                                                                                                                                                                                                                                                                                                                                                                                                                                                                                                                                                                                                                                                                                                                                                                                                                                                                                                                                                                                                                                                                                                                                                                                                                                                                                                                                                                                                                                                                                                                                                                                                                                                                                                                                                                                                                                                                                                                                                      | ADD THOMA HARM-SS TYPO SWATTON<br>ALLIANT TIC T VIEW<br>THE<br>THE MARK WARE WARE ALL AND THE ALL A |     | PLR IPRE-STAGEDI - SEE CHART<br>OONNECTOR SEAL - SEE CHART<br>OABLE SEAL - SEE CHART                                                                                                                                                                                                                                                                                                                                                                                   |                                                                                                                                                                                                                                                                                                                                                                                                                                                                                                                                                                                                                                                                                                                                                                                                                                                                                                                                                                                                                                                  | ED 19 17JN11 R 02 ALL PARTS - MOVED CPA TO (PRE-STAGED) 414563 AGM JVM TAG M<br>POSITION                                                                                                                          |
|-------------------------------------------------------------------------------------------------------------------------------------------------------------------------------------------------------------------------------------------------------------------------------------------------------------------------------------------------------------------------------------------------------------------------------------------------------------------------------------------------------------------------------------------------------------------------------------------------------------------------------------------------------------------------------------------------------------------------------------------------------------------------------------------------------------------------------------------------------------------------------------------------------------------------------------------------------------------------------------------------------------------------------------------------------------------------------------------------------------------------------------------------------------------------------------------------------------------------------------------------------------------------------------------------------------------------------------------------------------------------------------------------------------------------------------------------------------------------------------------------------------------------------------------------------------------------------------------------------------------------------------------------------------------------------------------------------------------------------------------------------------------------------------------------------------------------------------------------------------------------------------------------------------------------------------------------------------------------------------------------------------------------------------------------------------------------------------------------------------------------------------------------------------------------------------------------------------------------------------------------------------------------------------------------------------------------------------------------------------------------------------------------------------------------------------------------------------------------------------------------------------------------------------------------------------------------------|-----------------------------------------------------------------------------------------------------------------------------------------------------------------------------------------------------------------------------------------------------------------------------------------------------------------------------------------------------------------------------------------------------------------------------------------------------------------------------------------------------------------------------------------------------------------------------------------------------------------------------------------------------------------------------------------------------------------------------------------------------------------------------------------------------------------------------------------------------------------------------------------------------------------------------------------------------------------------------------------------------------------------------------------------------------------------------------------------------------------------------------------------------------------------------------------------------------------------------------------------------------------------------------------------------------------------------------------------------------------------------------------------------------------------------------------------------------------------------------------------------------------------------------------------------------------------------------------------------------------------------------------------------------------------------------------------------------------------------------------------------------------------------------------------------------------------------------------------------------------------------------------------------------------------------------------------------------------------------------------------------------------------------------------------------------------------------------------------------------------------------------------|-----|------------------------------------------------------------------------------------------------------------------------------------------------------------------------------------------------------------------------------------------------------------------------------------------------------------------------------------------------------------------------------------------------------------------------------------------------------------------------|--------------------------------------------------------------------------------------------------------------------------------------------------------------------------------------------------------------------------------------------------------------------------------------------------------------------------------------------------------------------------------------------------------------------------------------------------------------------------------------------------------------------------------------------------------------------------------------------------------------------------------------------------------------------------------------------------------------------------------------------------------------------------------------------------------------------------------------------------------------------------------------------------------------------------------------------------------------------------------------------------------------------------------------------------|-------------------------------------------------------------------------------------------------------------------------------------------------------------------------------------------------------------------|
| CABLE SEAL - SEE CHART                                                                                                                                                                                                                                                                                                                                                                                                                                                                                                                                                                                                                                                                                                                                                                                                                                                                                                                                                                                                                                                                                                                                                                                                                                                                                                                                                                                                                                                                                                                                                                                                                                                                                                                                                                                                                                                                                                                                                                                                                                                                                                                                                                                                                                                                                                                                                                                                                                                                                                                                                        | 2.4 & 1.0 TERMINAL & WIRE APPLICATION RECUIREVENTS                                                                                                                                                                                                                                                                                                                                                                                                                                                                                                                                                                                                                                                                                                                                                                                                                                                                                                                                                                                                                                                                                                                                                                                                                                                                                                                                                                                                                                                                                                                                                                                                                                                                                                                                                                                                                                                                                                                                                                                                                                                                                      | (z) | CONNECTOR - SEE CHART                                                                                                                                                                                                                                                                                                                                                                                                                                                  | NOTES<br>NOTES<br>1. UNLESS OTHERWISE SPECIFIED AND/OR INDICATED:<br>DIMENSIONS ARE TO TAKE OF VIEW SPEAR AND<br>AUTOMATICALLY POWNEDS BY COMPUTER FOR INSTO-<br>USED SPEAR AND AND THE POLY TO SPECIFIED AND/OR INDICATED:<br>DIMENSIONS ARE TO TAKE OF VIEW SPEAR AND<br>AUTOMATICALLY POWNEDS BY COMPUTER FOR INSTO-<br>DIMENSIONS ARE TO TAKE OF VIEW SPEAR AND<br>AUTOMATICALLY POWNED BY COMPUTER FOR INSTO-<br>DIMENSIONS ARE TO TAKE OF VIEW SPEAR AND<br>AUTOMATICALLY POWNED BY COMPUTER FOR INSTO-<br>DIMENSIONS ARE TO TAKE OF VIEW SPEAR AND AND THE POINT ARE<br>DIMENSIONS AND THE AUTOMATICAL AND AND THE AUTOMATICAL<br>DIMENSIONS AND THE AUTOMATICAL AND AND AND THE AUTOMATICAL<br>DIMENSIONS AND THE AUTOMATICAL AND AND THE AUTOMATICAL<br>DIMENSION AND AND AND AND AND THE AUTOMATICAL<br>DIMENSION AND AND AND AND AND AND AND AND AND AN | NCE ITEM, MINOR<br>"LOW MARKS, COLOR<br>DO NOT AFFECT THE<br>SIBLE PER EANP_4-3_CS_01_EN.<br>AR-37 REV.01 - AUG.'08<br>TION CLASS V1, AND<br>AND 108 - 111 MEET<br>CLASS 3 CRITERIA<br>JM CREEPAGE<br>+ WITH<br>D |
| TYPE 112<br>SIME AS TYPE 105<br>STRAIN RELIEF - SEE CHART<br>TYPE 113<br>SIME AS TYPE 102<br>TYPE 113<br>SIME AS TYPE 103<br>SIME | ALS NAME AND ALS AND A          |     | 15525754   01   AL   111   13833735   13833737     15525753   01   AL   110   13833735   13833737     15525753   01   AL   110   13833735   13833737     13879054   01   AN   109   13885860   13833737     13879053   01   AN   108   13885860   13833737     13879052   01   AN   107   13885860   13833737     13879051   01   AR   106   13833735   13833737     13879050   01   AP   105   13833735   13833737     13879049   01   AP   104   13833735   13833737 | A. HANNESS MANUFACTURER IS PERSONATED FOR VALUE AND MARKING REQUIRED TAXI DRAWNS IS PERSONATED FOR VALUE AND AND TAXI DRAWNS IS PERSONATED FOR VALUE AND AND TAXI DRAWNS IS PERSONATED FOR VALUE AND AND AND AND AND AND AND AND AND                                                                                                                                                                                                                                                                                                                                                                                                                                                                                                                                                                                                                                                                                                                                                                                                             | CATION DRAWINGS.                                                                                                                                                                                                  |