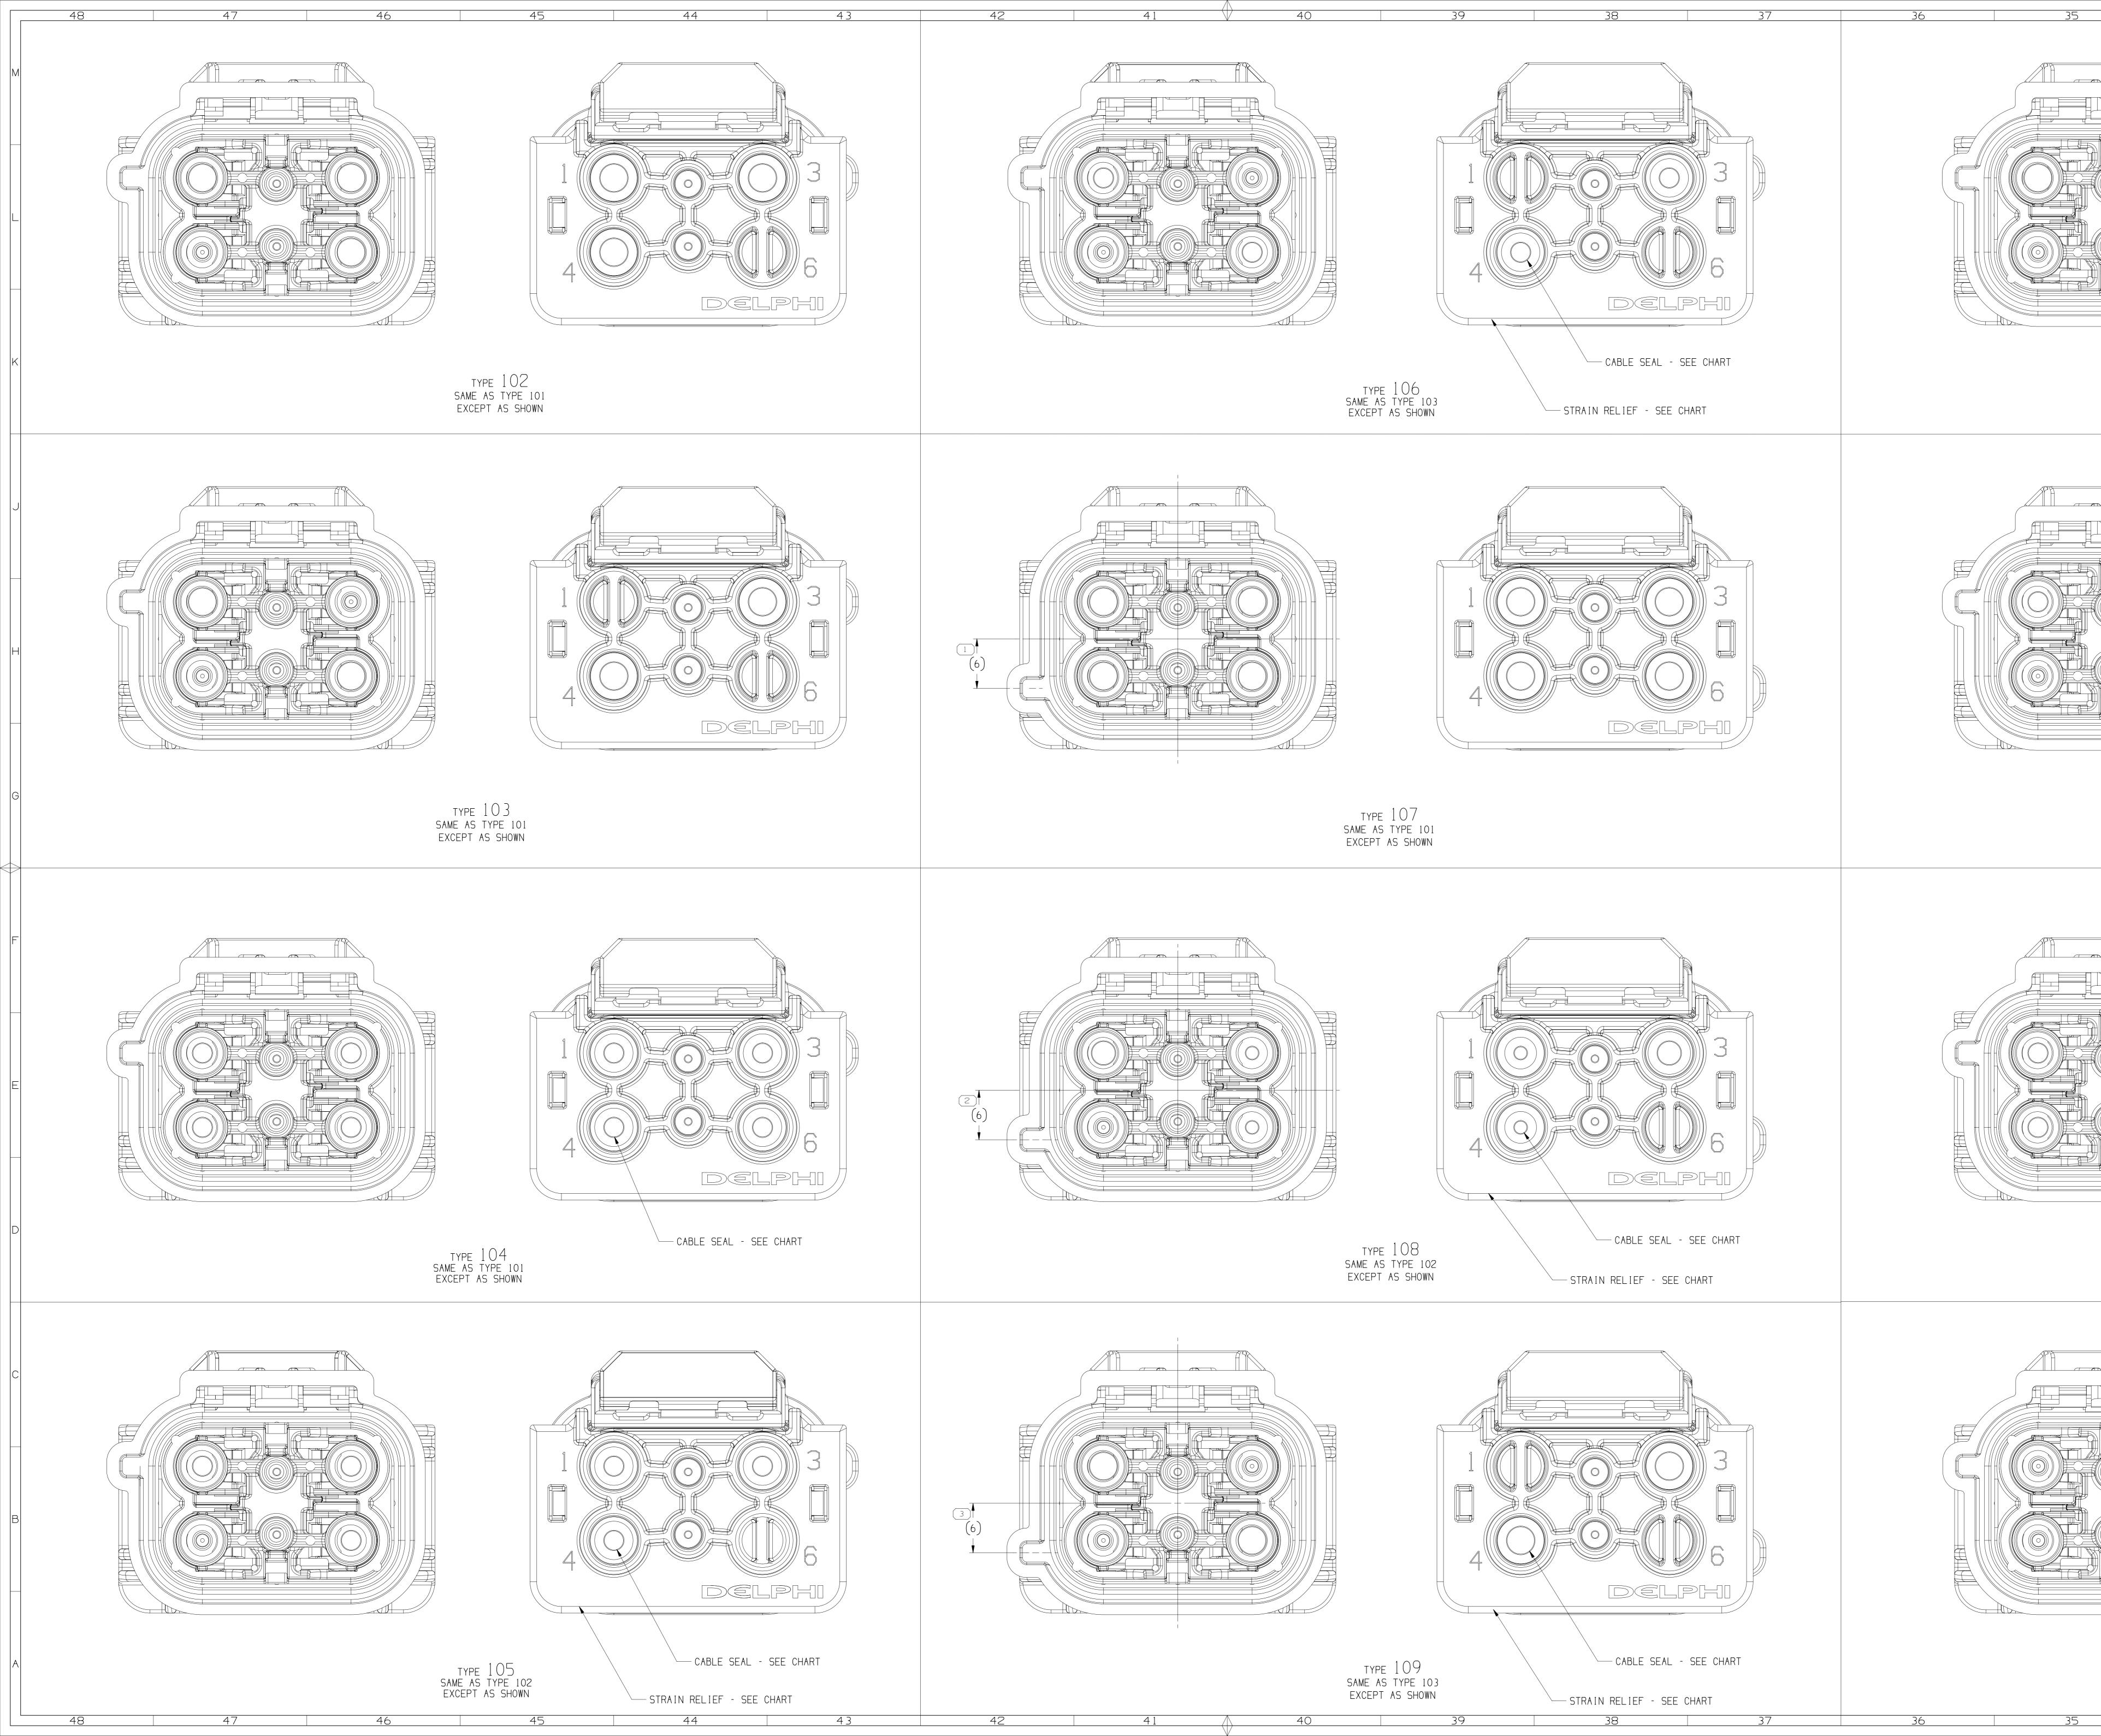

34

| 34<br>33<br>32<br>31<br>32<br>31<br>31<br>32<br>31<br>31<br>31<br>31<br>31<br>31<br>31<br>31<br>31<br>31                                                                                                                                                                                                                                                                                                                                                                                                                                                                                                                                                                                                                                                                                                                                                                                                                                                                                                                                                                                                                                                                                                                                                                                                                                                                                                                                                                                                                                                                                                                                                                                                                                                                                                                                                                                                                                                                                                                                                                                                                                                                                                                                                                                                                                                                                                                                                                                                                                                                      | ADD THOMA HARM-SS TYPO SWATTON<br>ALLIANT TIC T VIEW<br>THE<br>THE MARK WARE WARE ALL AND THE ALL A |     | PLR IPRE-STAGEDI - SEE CHART<br>OONNECTOR SEAL - SEE CHART<br>OABLE SEAL - SEE CHART                                                                                                                                                                                                                                                                                                                                                                                   |                                                                                                                                                                                                                                                                                                                                                                                                                                                                                                                                                                                                                                                                                                                                                                                                                                                                                                                                                                                                                                                  | ED 19 17JN11 R 02 ALL PARTS - MOVED CPA TO (PRE-STAGED) 414563 AGM JVM TAG M<br>POSITION                                                                                                                          |
|-------------------------------------------------------------------------------------------------------------------------------------------------------------------------------------------------------------------------------------------------------------------------------------------------------------------------------------------------------------------------------------------------------------------------------------------------------------------------------------------------------------------------------------------------------------------------------------------------------------------------------------------------------------------------------------------------------------------------------------------------------------------------------------------------------------------------------------------------------------------------------------------------------------------------------------------------------------------------------------------------------------------------------------------------------------------------------------------------------------------------------------------------------------------------------------------------------------------------------------------------------------------------------------------------------------------------------------------------------------------------------------------------------------------------------------------------------------------------------------------------------------------------------------------------------------------------------------------------------------------------------------------------------------------------------------------------------------------------------------------------------------------------------------------------------------------------------------------------------------------------------------------------------------------------------------------------------------------------------------------------------------------------------------------------------------------------------------------------------------------------------------------------------------------------------------------------------------------------------------------------------------------------------------------------------------------------------------------------------------------------------------------------------------------------------------------------------------------------------------------------------------------------------------------------------------------------------|-----------------------------------------------------------------------------------------------------------------------------------------------------------------------------------------------------------------------------------------------------------------------------------------------------------------------------------------------------------------------------------------------------------------------------------------------------------------------------------------------------------------------------------------------------------------------------------------------------------------------------------------------------------------------------------------------------------------------------------------------------------------------------------------------------------------------------------------------------------------------------------------------------------------------------------------------------------------------------------------------------------------------------------------------------------------------------------------------------------------------------------------------------------------------------------------------------------------------------------------------------------------------------------------------------------------------------------------------------------------------------------------------------------------------------------------------------------------------------------------------------------------------------------------------------------------------------------------------------------------------------------------------------------------------------------------------------------------------------------------------------------------------------------------------------------------------------------------------------------------------------------------------------------------------------------------------------------------------------------------------------------------------------------------------------------------------------------------------------------------------------------------|-----|------------------------------------------------------------------------------------------------------------------------------------------------------------------------------------------------------------------------------------------------------------------------------------------------------------------------------------------------------------------------------------------------------------------------------------------------------------------------|--------------------------------------------------------------------------------------------------------------------------------------------------------------------------------------------------------------------------------------------------------------------------------------------------------------------------------------------------------------------------------------------------------------------------------------------------------------------------------------------------------------------------------------------------------------------------------------------------------------------------------------------------------------------------------------------------------------------------------------------------------------------------------------------------------------------------------------------------------------------------------------------------------------------------------------------------------------------------------------------------------------------------------------------------|-------------------------------------------------------------------------------------------------------------------------------------------------------------------------------------------------------------------|
| CABLE SEAL - SEE CHART                                                                                                                                                                                                                                                                                                                                                                                                                                                                                                                                                                                                                                                                                                                                                                                                                                                                                                                                                                                                                                                                                                                                                                                                                                                                                                                                                                                                                                                                                                                                                                                                                                                                                                                                                                                                                                                                                                                                                                                                                                                                                                                                                                                                                                                                                                                                                                                                                                                                                                                                                        | 2.4 & 1.0 TERMINAL & WIRE APPLICATION RECUIREVENTS                                                                                                                                                                                                                                                                                                                                                                                                                                                                                                                                                                                                                                                                                                                                                                                                                                                                                                                                                                                                                                                                                                                                                                                                                                                                                                                                                                                                                                                                                                                                                                                                                                                                                                                                                                                                                                                                                                                                                                                                                                                                                      | (z) | CONNECTOR - SEE CHART                                                                                                                                                                                                                                                                                                                                                                                                                                                  | NOTES<br>NOTES<br>1. UNLESS OTHERWISE SPECIFIED AND/OR INDICATED:<br>DIMENSIONS ARE TO TAKE OF VIEW SPEAR AND<br>AUTOMATICALLY POWNEDS BY COMPUTER FOR INSTO-<br>USED SPEAR AND AND THE POLY TO SPECIFIED AND/OR INDICATED:<br>DIMENSIONS ARE TO TAKE OF VIEW SPEAR AND<br>AUTOMATICALLY POWNEDS BY COMPUTER FOR INSTO-<br>DIMENSIONS ARE TO TAKE OF VIEW SPEAR AND<br>AUTOMATICALLY POWNED BY COMPUTER FOR INSTO-<br>DIMENSIONS ARE TO TAKE OF VIEW SPEAR AND<br>AUTOMATICALLY POWNED BY COMPUTER FOR INSTO-<br>DIMENSIONS ARE TO TAKE OF VIEW SPEAR AND AND THE POINT ARE<br>DIMENSIONS AND THE AUTOMATICAL AND AND THE AUTOMATICAL<br>DIMENSIONS AND THE AUTOMATICAL AND AND AND THE AUTOMATICAL<br>DIMENSIONS AND THE AUTOMATICAL AND AND THE AUTOMATICAL<br>DIMENSION AND AND AND AND AND THE AUTOMATICAL<br>DIMENSION AND AND AND AND AND AND AND AND AND AN | NCE ITEM, MINOR<br>"LOW MARKS, COLOR<br>DO NOT AFFECT THE<br>SIBLE PER EANP_4-3_CS_01_EN.<br>AR-37 REV.01 - AUG.'08<br>TION CLASS V1, AND<br>AND 108 - 111 MEET<br>CLASS 3 CRITERIA<br>JM CREEPAGE<br>+ WITH<br>D |
| TYPE 112<br>SIME AS TYPE 105<br>STRAIN RELIEF - SEE CHART<br>TYPE 113<br>SIME AS TYPE 102<br>TYPE 113<br>SIME AS TYPE 103<br>SIME | ALS NAME AND ALS AND A          |     | 15525754   01   AL   111   13833735   13833737     15525753   01   AL   110   13833735   13833737     15525753   01   AL   110   13833735   13833737     13879054   01   AN   109   13885860   13833737     13879053   01   AN   108   13885860   13833737     13879052   01   AN   107   13885860   13833737     13879051   01   AR   106   13833735   13833737     13879050   01   AP   105   13833735   13833737     13879049   01   AP   104   13833735   13833737 | A. HANNESS MANUFACTURER IS PERSONATED FOR VALUE AND MARKING REQUIRED TAXI DRAWNS IS PERSONATED FOR VALUE AND AND TAXI DRAWNS IS PERSONATED FOR VALUE AND AND TAXI DRAWNS IS PERSONATED FOR VALUE AND AND AND AND AND AND AND AND AND                                                                                                                                                                                                                                                                                                                                                                                                                                                                                                                                                                                                                                                                                                                                                                                                             | CATION DRAWINGS.                                                                                                                                                                                                  |