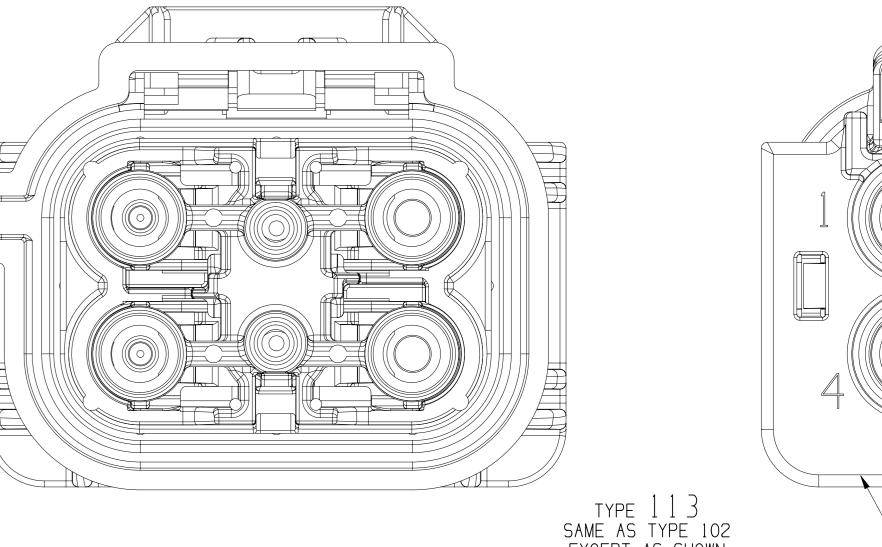

34

| 34<br>33<br>32<br>31<br>32<br>31<br>31<br>32<br>31<br>31<br>31<br>31<br>31<br>31<br>31<br>31<br>31<br>31                                                                                                                                                                                                                                                                                                                                                                                                                                                                                                                                                                                                                                                                                                                                                                                                                                                                                                                                                                                                                                                                                                                                                                                                                                                                                                                                                                                                                                                                                                                                                                                                                                                                                                                                                                                                                                                                                                                                                                                                                                                                                                                                                                                                                                                                                                                                                                                                                                                                      | ADD THOMA HARM-SS TYPO SWATTON<br>ALLIANT TIC T VIEW<br>THE<br>THE MARK WARE WARE ALL AND THE ALL A |     | PLR IPRE-STAGEDI - SEE CHART<br>OONNECTOR SEAL - SEE CHART<br>OABLE SEAL - SEE CHART                                                                                                                                                                                                                                                                                                                                                                                   |                                                                                                                                                                                                                                                                                                                                                                                                                                                                                                                                                                                                                                                                                                                                                                                                                                                                                                                                                                                                                                                  | ED 19 17JN11 R 02 ALL PARTS - MOVED CPA TO (PRE-STAGED) 414563 AGM JVM TAG M<br>POSITION                                                                                                                          |
|-------------------------------------------------------------------------------------------------------------------------------------------------------------------------------------------------------------------------------------------------------------------------------------------------------------------------------------------------------------------------------------------------------------------------------------------------------------------------------------------------------------------------------------------------------------------------------------------------------------------------------------------------------------------------------------------------------------------------------------------------------------------------------------------------------------------------------------------------------------------------------------------------------------------------------------------------------------------------------------------------------------------------------------------------------------------------------------------------------------------------------------------------------------------------------------------------------------------------------------------------------------------------------------------------------------------------------------------------------------------------------------------------------------------------------------------------------------------------------------------------------------------------------------------------------------------------------------------------------------------------------------------------------------------------------------------------------------------------------------------------------------------------------------------------------------------------------------------------------------------------------------------------------------------------------------------------------------------------------------------------------------------------------------------------------------------------------------------------------------------------------------------------------------------------------------------------------------------------------------------------------------------------------------------------------------------------------------------------------------------------------------------------------------------------------------------------------------------------------------------------------------------------------------------------------------------------------|-----------------------------------------------------------------------------------------------------------------------------------------------------------------------------------------------------------------------------------------------------------------------------------------------------------------------------------------------------------------------------------------------------------------------------------------------------------------------------------------------------------------------------------------------------------------------------------------------------------------------------------------------------------------------------------------------------------------------------------------------------------------------------------------------------------------------------------------------------------------------------------------------------------------------------------------------------------------------------------------------------------------------------------------------------------------------------------------------------------------------------------------------------------------------------------------------------------------------------------------------------------------------------------------------------------------------------------------------------------------------------------------------------------------------------------------------------------------------------------------------------------------------------------------------------------------------------------------------------------------------------------------------------------------------------------------------------------------------------------------------------------------------------------------------------------------------------------------------------------------------------------------------------------------------------------------------------------------------------------------------------------------------------------------------------------------------------------------------------------------------------------------|-----|------------------------------------------------------------------------------------------------------------------------------------------------------------------------------------------------------------------------------------------------------------------------------------------------------------------------------------------------------------------------------------------------------------------------------------------------------------------------|--------------------------------------------------------------------------------------------------------------------------------------------------------------------------------------------------------------------------------------------------------------------------------------------------------------------------------------------------------------------------------------------------------------------------------------------------------------------------------------------------------------------------------------------------------------------------------------------------------------------------------------------------------------------------------------------------------------------------------------------------------------------------------------------------------------------------------------------------------------------------------------------------------------------------------------------------------------------------------------------------------------------------------------------------|-------------------------------------------------------------------------------------------------------------------------------------------------------------------------------------------------------------------|
| CABLE SEAL - SEE CHART                                                                                                                                                                                                                                                                                                                                                                                                                                                                                                                                                                                                                                                                                                                                                                                                                                                                                                                                                                                                                                                                                                                                                                                                                                                                                                                                                                                                                                                                                                                                                                                                                                                                                                                                                                                                                                                                                                                                                                                                                                                                                                                                                                                                                                                                                                                                                                                                                                                                                                                                                        | 2.4 & 1.0 TERMINAL & WIRE APPLICATION RECUIREVENTS                                                                                                                                                                                                                                                                                                                                                                                                                                                                                                                                                                                                                                                                                                                                                                                                                                                                                                                                                                                                                                                                                                                                                                                                                                                                                                                                                                                                                                                                                                                                                                                                                                                                                                                                                                                                                                                                                                                                                                                                                                                                                      | (z) | CONNECTOR - SEE CHART                                                                                                                                                                                                                                                                                                                                                                                                                                                  | NOTES<br>NOTES<br>1. UNLESS OTHERWISE SPECIFIED AND/OR INDICATED:<br>DIMENSIONS ARE TO TAKE OF VIEW SPEAR AND<br>AUTOMATICALLY POWNEDS BY COMPUTER FOR INSTO-<br>USED SPEAR AND AND THE POLY TO SPECIFIED AND/OR INDICATED:<br>DIMENSIONS ARE TO TAKE OF VIEW SPEAR AND<br>AUTOMATICALLY POWNEDS BY COMPUTER FOR INSTO-<br>DIMENSIONS ARE TO TAKE OF VIEW SPEAR AND<br>AUTOMATICALLY POWNED BY COMPUTER FOR INSTO-<br>DIMENSIONS ARE TO TAKE OF VIEW SPEAR AND<br>AUTOMATICALLY POWNED BY COMPUTER FOR INSTO-<br>DIMENSIONS ARE TO TAKE OF VIEW SPEAR AND AND THE POINT ARE<br>DIMENSIONS AND THE AUTOMATICAL AND AND THE AUTOMATICAL<br>DIMENSIONS AND THE AUTOMATICAL AND AND AND THE AUTOMATICAL<br>DIMENSIONS AND THE AUTOMATICAL AND AND THE AUTOMATICAL<br>DIMENSION AND AND AND AND AND THE AUTOMATICAL<br>DIMENSION AND AND AND AND AND AND AND AND AND AN | NCE ITEM, MINOR<br>"LOW MARKS, COLOR<br>DO NOT AFFECT THE<br>SIBLE PER EANP_4-3_CS_01_EN.<br>AR-37 REV.01 - AUG.'08<br>TION CLASS V1, AND<br>AND 108 - 111 MEET<br>CLASS 3 CRITERIA<br>JM CREEPAGE<br>+ WITH<br>D |
| TYPE 112<br>SIME AS TYPE 105<br>STRAIN RELIEF - SEE CHART<br>TYPE 113<br>SIME AS TYPE 102<br>TYPE 113<br>SIME AS TYPE 103<br>SIME | ALS NAME AND ALS AND A          |     | 15525754   01   AL   111   13833735   13833737     15525753   01   AL   110   13833735   13833737     15525753   01   AL   110   13833735   13833737     13879054   01   AN   109   13885860   13833737     13879053   01   AN   108   13885860   13833737     13879052   01   AN   107   13885860   13833737     13879051   01   AR   106   13833735   13833737     13879050   01   AP   105   13833735   13833737     13879049   01   AP   104   13833735   13833737 | A. HANNESS MANUFACTURER IS PERSONATED FOR VALUE AND MARKING REQUIRED TAXI DRAWNS IS PERSONATED FOR VALUE AND AND TAXI DRAWNS IS PERSONATED FOR VALUE AND AND TAXI DRAWNS IS PERSONATED FOR VALUE AND AND AND AND AND AND AND AND AND                                                                                                                                                                                                                                                                                                                                                                                                                                                                                                                                                                                                                                                                                                                                                                                                             | CATION DRAWINGS.                                                                                                                                                                                                  |