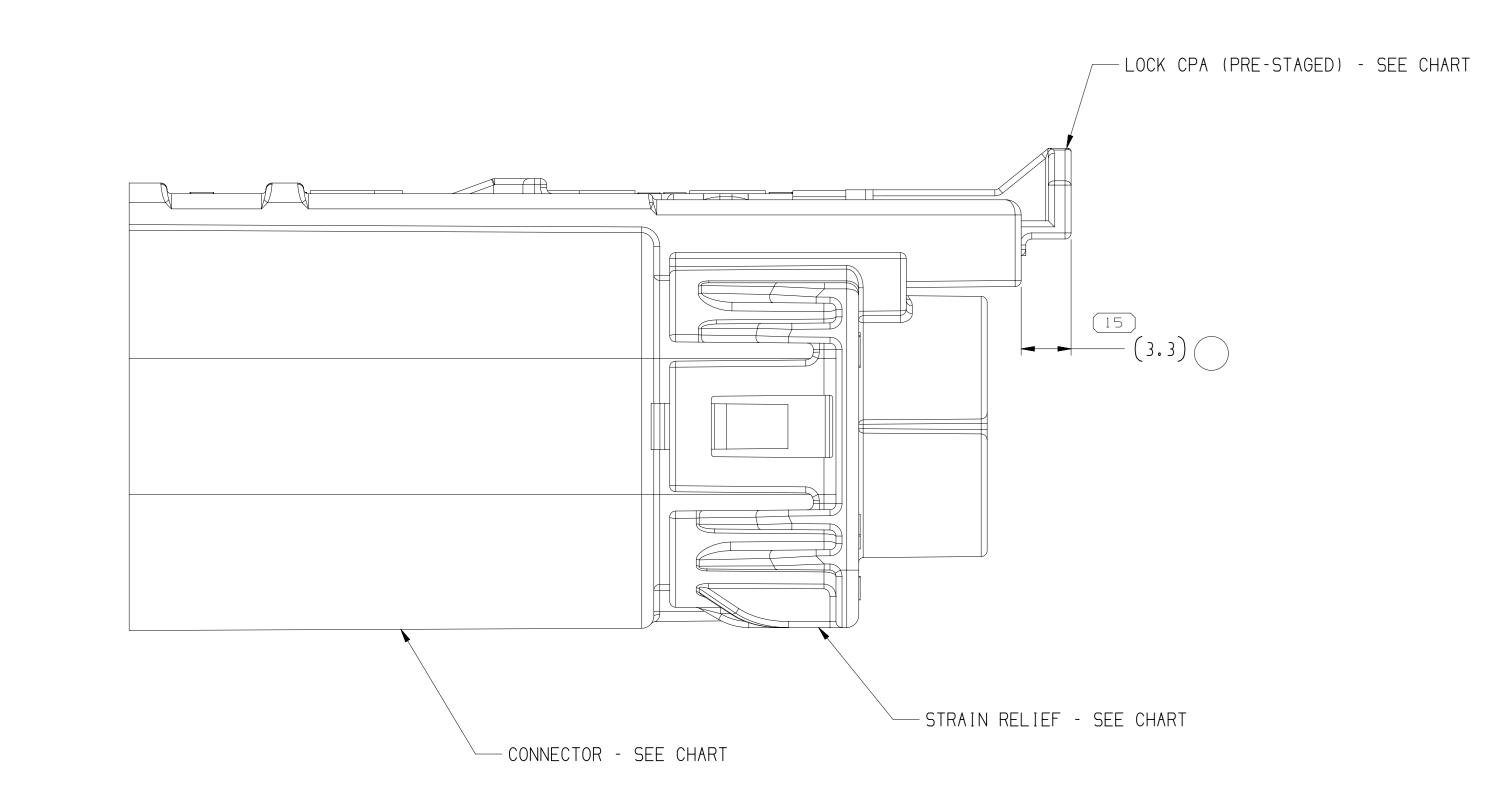

34

| 34<br>33<br>32<br>31<br>32<br>31<br>31<br>32<br>31<br>31<br>31<br>31<br>31<br>31<br>31<br>31<br>31<br>31                                                                                                                                                                                                                                                                                                                                                                                                                                                                                                                                                                                                                                                                                                                                                                                                                                                                                                                                                                                                                                                                                                                                                                                                                                                                                                                                                                                                                                                                                                                                                                                                                                                                                                                                                                                                                                                                                                                                                                                                                                                                                                                                                                                                                                                                                                                                                                                                                                                                      | ADD THOMA HARM-SS TYPO SWATTON<br>ALLIANT TIC T VIEW<br>THE<br>THE MARK WARE WARE ALL AND THE ALL A |     | PLR IPRE-STAGEDI - SEE CHART<br>OONNECTOR SEAL - SEE CHART<br>OABLE SEAL - SEE CHART                                                                                                                                                                                                                                                                                                                                                                                   |                                                                                                                                                                                                                                                                                                                                                                                                                                                                                                                                                                                                                                                                                                                                                                                                                                                                                                                                                                                                                                                  | ED 19 17JN11 R 02 ALL PARTS - MOVED CPA TO (PRE-STAGED) 414563 AGM JVM TAG M<br>POSITION                                                                                                                          |
|-------------------------------------------------------------------------------------------------------------------------------------------------------------------------------------------------------------------------------------------------------------------------------------------------------------------------------------------------------------------------------------------------------------------------------------------------------------------------------------------------------------------------------------------------------------------------------------------------------------------------------------------------------------------------------------------------------------------------------------------------------------------------------------------------------------------------------------------------------------------------------------------------------------------------------------------------------------------------------------------------------------------------------------------------------------------------------------------------------------------------------------------------------------------------------------------------------------------------------------------------------------------------------------------------------------------------------------------------------------------------------------------------------------------------------------------------------------------------------------------------------------------------------------------------------------------------------------------------------------------------------------------------------------------------------------------------------------------------------------------------------------------------------------------------------------------------------------------------------------------------------------------------------------------------------------------------------------------------------------------------------------------------------------------------------------------------------------------------------------------------------------------------------------------------------------------------------------------------------------------------------------------------------------------------------------------------------------------------------------------------------------------------------------------------------------------------------------------------------------------------------------------------------------------------------------------------------|-----------------------------------------------------------------------------------------------------------------------------------------------------------------------------------------------------------------------------------------------------------------------------------------------------------------------------------------------------------------------------------------------------------------------------------------------------------------------------------------------------------------------------------------------------------------------------------------------------------------------------------------------------------------------------------------------------------------------------------------------------------------------------------------------------------------------------------------------------------------------------------------------------------------------------------------------------------------------------------------------------------------------------------------------------------------------------------------------------------------------------------------------------------------------------------------------------------------------------------------------------------------------------------------------------------------------------------------------------------------------------------------------------------------------------------------------------------------------------------------------------------------------------------------------------------------------------------------------------------------------------------------------------------------------------------------------------------------------------------------------------------------------------------------------------------------------------------------------------------------------------------------------------------------------------------------------------------------------------------------------------------------------------------------------------------------------------------------------------------------------------------------|-----|------------------------------------------------------------------------------------------------------------------------------------------------------------------------------------------------------------------------------------------------------------------------------------------------------------------------------------------------------------------------------------------------------------------------------------------------------------------------|--------------------------------------------------------------------------------------------------------------------------------------------------------------------------------------------------------------------------------------------------------------------------------------------------------------------------------------------------------------------------------------------------------------------------------------------------------------------------------------------------------------------------------------------------------------------------------------------------------------------------------------------------------------------------------------------------------------------------------------------------------------------------------------------------------------------------------------------------------------------------------------------------------------------------------------------------------------------------------------------------------------------------------------------------|-------------------------------------------------------------------------------------------------------------------------------------------------------------------------------------------------------------------|
| CABLE SEAL - SEE CHART                                                                                                                                                                                                                                                                                                                                                                                                                                                                                                                                                                                                                                                                                                                                                                                                                                                                                                                                                                                                                                                                                                                                                                                                                                                                                                                                                                                                                                                                                                                                                                                                                                                                                                                                                                                                                                                                                                                                                                                                                                                                                                                                                                                                                                                                                                                                                                                                                                                                                                                                                        | 2.4 & 1.0 TERMINAL & WIRE APPLICATION RECUIREVENTS                                                                                                                                                                                                                                                                                                                                                                                                                                                                                                                                                                                                                                                                                                                                                                                                                                                                                                                                                                                                                                                                                                                                                                                                                                                                                                                                                                                                                                                                                                                                                                                                                                                                                                                                                                                                                                                                                                                                                                                                                                                                                      | (z) | CONNECTOR - SEE CHART                                                                                                                                                                                                                                                                                                                                                                                                                                                  | NOTES<br>NOTES<br>1. UNLESS OTHERWISE SPECIFIED AND/OR INDICATED:<br>DIMENSIONS ARE TO TAKE OF VIEW SPEAR AND<br>AUTOMATICALLY POWNEDS BY COMPUTER FOR INSTO-<br>USED SPEAR AND AND THE POLY TO SPECIFIED AND/OR INDICATED:<br>DIMENSIONS ARE TO TAKE OF VIEW SPEAR AND<br>AUTOMATICALLY POWNEDS BY COMPUTER FOR INSTO-<br>DIMENSIONS ARE TO TAKE OF VIEW SPEAR AND<br>AUTOMATICALLY POWNED BY COMPUTER FOR INSTO-<br>DIMENSIONS ARE TO TAKE OF VIEW SPEAR AND<br>AUTOMATICALLY POWNED BY COMPUTER FOR INSTO-<br>DIMENSIONS ARE TO TAKE OF VIEW SPEAR AND AND THE POINT ARE<br>DIMENSIONS AND THE AUTOMATICAL AND AND THE AUTOMATICAL<br>DIMENSIONS AND THE AUTOMATICAL AND AND AND THE AUTOMATICAL<br>DIMENSIONS AND THE AUTOMATICAL AND AND THE AUTOMATICAL<br>DIMENSION AND AND AND AND AND THE AUTOMATICAL<br>DIMENSION AND AND AND AND AND AND AND AND AND AN | NCE ITEM, MINOR<br>"LOW MARKS, COLOR<br>DO NOT AFFECT THE<br>SIBLE PER EANP_4-3_CS_01_EN.<br>AR-37 REV.01 - AUG.'08<br>TION CLASS V1, AND<br>AND 108 - 111 MEET<br>CLASS 3 CRITERIA<br>JM CREEPAGE<br>+ WITH<br>D |
| TYPE 112<br>SIME AS TYPE 105<br>STRAIN RELIEF - SEE CHART<br>TYPE 113<br>SIME AS TYPE 102<br>TYPE 113<br>SIME AS TYPE 103<br>SIME | ALS NAME AND ALS AND A          |     | 15525754   01   AL   111   13833735   13833737     15525753   01   AL   110   13833735   13833737     15525753   01   AL   110   13833735   13833737     13879054   01   AN   109   13885860   13833737     13879053   01   AN   108   13885860   13833737     13879052   01   AN   107   13885860   13833737     13879051   01   AR   106   13833735   13833737     13879050   01   AP   105   13833735   13833737     13879049   01   AP   104   13833735   13833737 | A. HANNESS MANUFACTURER IS PERSONATED FOR VALUE AND MARKING REQUIRED TAXI DRAWNS IS PERSONATED FOR VALUE AND AND TAXI DRAWNS IS PERSONATED FOR VALUE AND AND TAXI DRAWNS IS PERSONATED FOR VALUE AND AND AND AND AND AND AND AND AND                                                                                                                                                                                                                                                                                                                                                                                                                                                                                                                                                                                                                                                                                                                                                                                                             | CATION DRAWINGS.                                                                                                                                                                                                  |