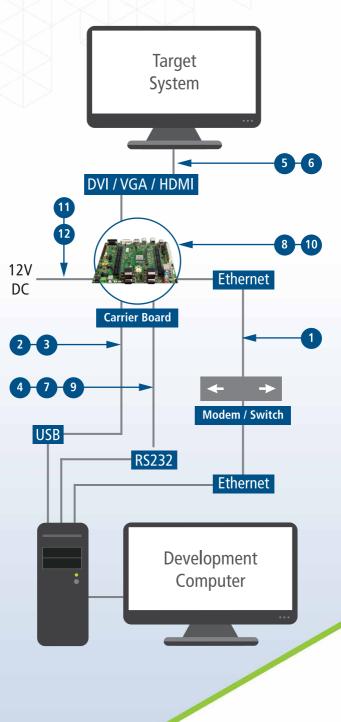

## **Accessory Settings**

## **Accessory List**

| No. | Name                                         | Qty. | Size |
|-----|----------------------------------------------|------|------|
|     | Ethernet Cable                               | 1    | 2m   |
| 2   | USB A to<br>Micro B Cable                    | 1    | 1.5m |
| 3   | USB A to B Cable                             | 2    | 1.5m |
| 4   | Null Modem Cable<br>(RS232 Cable)            | 1    | 1.5m |
| 5   | DVI to VGA<br>Adapter                        | 1    | -    |
| 6   | HDMI to DVI<br>Cable                         | 1    | 15cm |
|     | USB to Serial<br>Adapter Note 1              | 1    | 1m   |
| 3   | USB Micro B<br>to A Cable                    | 1    | 10cm |
| 9   | Serial Port Adapter<br>(Iris and Ixora)      | 2    | 20cm |
|     | Patch Cables                                 | 12   | 20cm |
|     | Power Supply Adapter<br>(Iris Carrier Board) | 1    | 20cm |
|     | 1xAC/DC<br>Power Adapter                     | 1    | 1.2m |