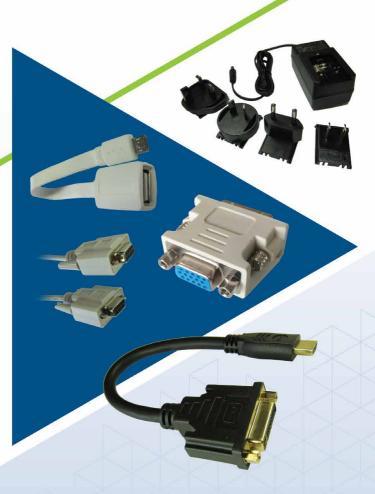

## **Accessory List**

| No. | Name                                         | Qty. | Size |
|-----|----------------------------------------------|------|------|
|     | Ethernet Cable                               | 1    | 2m   |
| 2   | USB A to<br>Micro B Cable                    | 1    | 1.5m |
| 3   | USB A to B Cable                             | 2    | 1.5m |
| 4   | Null Modem Cable<br>(RS232 Cable)            | 1    | 1.5m |
| 5   | DVI to VGA<br>Adapter                        | 1    | -    |
| 6   | HDMI to DVI<br>Cable                         | 1    | 15cm |
|     | USB to Serial<br>Adapter Note 1              | 1    | 1m   |
| 3   | USB Micro B<br>to A Cable                    | 1    | 10cm |
| 9   | Serial Port Adapter<br>(Iris and Ixora)      | 2    | 20cm |
|     | Patch Cables                                 | 12   | 20cm |
|     | Power Supply Adapter<br>(Iris Carrier Board) | 1    | 20cm |
|     | 1xAC/DC<br>Power Adapter                     | 1    | 1.2m |