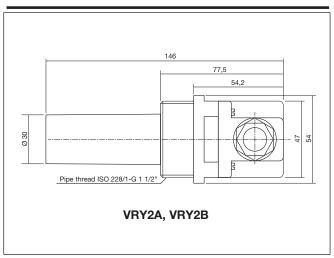

|
| Operating frequency                                                        | 100 Hz                                                                    |
| Environment Degree of protection Operating temperature Storage temperature | IP 67<br>-25° to +80°C (+32° to +176°F)<br>-30° to +80°C (-22° to +176°F) |
| Indication for output ON                                                   | No                                                                        |
| Connection                                                                 | Screw terminals                                                           |
| Pipe thread                                                                | 1 1/2"                                                                    |

#### **Dimensions**



# **Wiring Diagram**



## **Amplifier**

> SV150/250 > SV160/260

1

# **Mouser Electronics**

**Authorized Distributor** 

Click to View Pricing, Inventory, Delivery & Lifecycle Information:

Carlo Gavazzi: