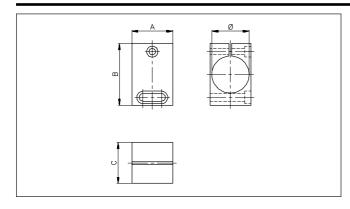

#### **Dimensions**

| Туре | A  | B  | C  | Ø  |
|------|----|----|----|----|
|      | mm | mm | mm | mm |
| DR 1 | 33 | 50 | 33 | 30 |