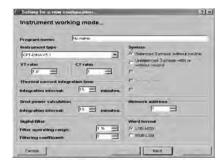

#### **Programming menu**

The CptBSoft manages an archive of configurations which may be easily recalled. A pre-set programming configuration can be downloaded and, if necessary, modified.