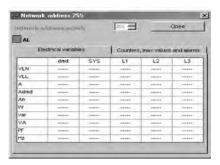

# Reading of instantaneous variables and meters

It allows the real-time displaying of all the variables divided in two pages, one dedicated to the instantaneous variables and one page dedicated to the meters and alarms status.