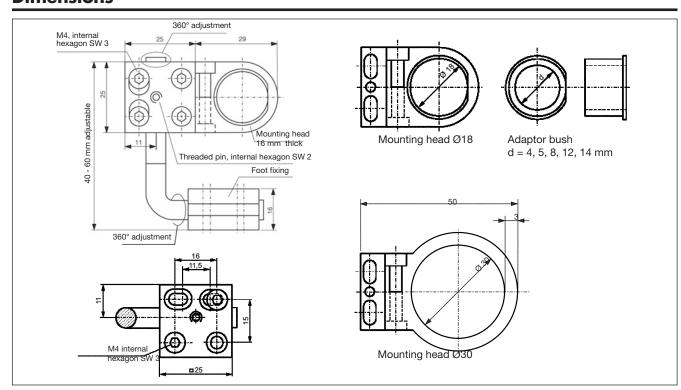

4,  $\varnothing$ 5,  $\varnothing$ 8,  $\varnothing$ 12 and  $\varnothing$ 14 mm
- 2 mounting heads for Ø18 or Ø30 mm

## **Product Description**

Universal mounting for all cylindrical sensors with Ø4 to Ø30 mm. The mounting adaptor is supplied com-

plete with 2 mounting heads (Ø18 and Ø30 mm) and 5 adaptor bushes (Ø4, Ø5, Ø8, Ø12 and Ø14 mm).

## **Ordering Key**

**AMB 4-30** 

Mounting bracket Diameter —

## **Type Selection**

For sensors with diameter

Ordering no.

4 to 30 mm

**AMB4-30** 

# **Delivery Contents**

- Mounting bracket AMB4-30 including 5 adaptor bushes
- Two M4 x 20 mm screws
- Two M4 nuts

## **Specifications**

#### Material

Plast parts Fasteners

Pin

Fixing screws and nuts

Nylon 66, black Stainless steel Zinc plated, knurled Zinc plated

#### **Dimensions**



# **Mouser Electronics**

**Authorized Distributor** 

Click to View Pricing, Inventory, Delivery & Lifecycle Information:

Carlo Gavazzi: