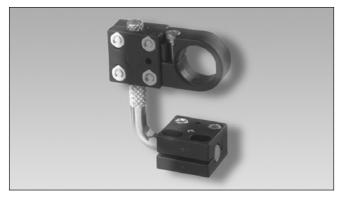

# Photoelectrics Accessories Type AMB4-30, Mounting Bracket

- Secure fixing
- Simple mounting
- Mounting head and foot may be independently rotated through 360°
- Robust construction
- 5 adaptor bushes for sensors  $\varnothing$ 4,  $\varnothing$ 5,  $\varnothing$ 8,  $\varnothing$ 12 and  $\varnothing$ 14 mm
- 2 mounting heads for Ø18 or Ø30 mm

## **Product Description**

Universal mounting for all cylindrical sensors with Ø4 to Ø30 mm. The mounting adaptor is supplied com-

plete with 2 mounting heads (Ø18 and Ø30 mm) and 5 adaptor bushes (Ø4, Ø5, Ø8, Ø12 and Ø14 mm).