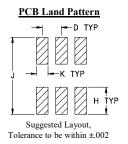

## **Outline Drawing**

## Outline Dimensions (inch )

| _     | _    | _    | _    | _    |      |
|-------|------|------|------|------|------|
| F     | Е    | D    | С    | В    | Α    |
| .025  | .040 | .050 | .160 | .150 | .160 |
| 0.64  | 1.02 | 1.27 | 4.06 | 3.81 | 4.06 |
| wt    |      | K    | J    | Н    | G    |
| grams |      | .030 | .190 | .065 | .028 |
| 0.15  |      | 0.76 | 4.83 | 1.65 | 0.71 |