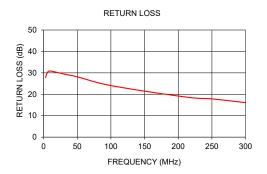

## **Typical Performance Data**

| FREQUENCY<br>(MHz) | INSERTION<br>LOSS<br>(dB)                                                     | INPUT<br>R. LOSS<br>(dB)                                                                                                                                                                                                                                                                        |                                                                                                                                                                                                                                                                                                                                                                                                                                                 |
|--------------------|-------------------------------------------------------------------------------|-------------------------------------------------------------------------------------------------------------------------------------------------------------------------------------------------------------------------------------------------------------------------------------------------|-------------------------------------------------------------------------------------------------------------------------------------------------------------------------------------------------------------------------------------------------------------------------------------------------------------------------------------------------------------------------------------------------------------------------------------------------|
| 3.00               | 0.44                                                                          | 27.84                                                                                                                                                                                                                                                                                           |                                                                                                                                                                                                                                                                                                                                                                                                                                                 |
| 5.00               | 0.40                                                                          | 29.78                                                                                                                                                                                                                                                                                           |                                                                                                                                                                                                                                                                                                                                                                                                                                                 |
| 9.00               | 0.37                                                                          | 30.87                                                                                                                                                                                                                                                                                           |                                                                                                                                                                                                                                                                                                                                                                                                                                                 |
| 30.00              | 0.38                                                                          | 29.47                                                                                                                                                                                                                                                                                           |                                                                                                                                                                                                                                                                                                                                                                                                                                                 |
| 50.00              | 0.45                                                                          | 28.16                                                                                                                                                                                                                                                                                           |                                                                                                                                                                                                                                                                                                                                                                                                                                                 |
| 90.00              | 0.52                                                                          | 24.71                                                                                                                                                                                                                                                                                           |                                                                                                                                                                                                                                                                                                                                                                                                                                                 |
| 150.00             | 0.55                                                                          | 21.46                                                                                                                                                                                                                                                                                           |                                                                                                                                                                                                                                                                                                                                                                                                                                                 |
| 220.00             | 0.61                                                                          | 18.39                                                                                                                                                                                                                                                                                           |                                                                                                                                                                                                                                                                                                                                                                                                                                                 |
| 250.00             | 0.58                                                                          | 17.86                                                                                                                                                                                                                                                                                           |                                                                                                                                                                                                                                                                                                                                                                                                                                                 |
| 300.00             | 0.74                                                                          | 16.10                                                                                                                                                                                                                                                                                           |                                                                                                                                                                                                                                                                                                                                                                                                                                                 |
|                    | 3.00<br>5.00<br>9.00<br>30.00<br>50.00<br>90.00<br>150.00<br>220.00<br>250.00 | (MHz)         LOSS<br>(dB)           3.00         0.44           5.00         0.40           9.00         0.37           30.00         0.38           50.00         0.45           90.00         0.52           150.00         0.55           220.00         0.61           250.00         0.58 | (MHz)         LOSS (dB)         R. LOSS (dB)           3.00         0.44         27.84           5.00         0.40         29.78           9.00         0.37         30.87           30.00         0.38         29.47           50.00         0.45         28.16           90.00         0.52         24.71           150.00         0.55         21.46           220.00         0.61         18.39           250.00         0.58         17.86 |