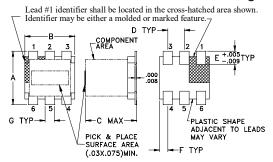

## **Outline Drawing**

## Outline Dimensions (inch )

| _     | _    | _    | _    | _    |      |
|-------|------|------|------|------|------|
| F     | Е    | D    | С    | В    | Α    |
| .025  | .040 | .050 | .160 | .150 | .160 |
| 0.64  | 1.02 | 1.27 | 4.06 | 3.81 | 4.06 |
| wt    |      | K    | J    | Н    | G    |
| grams |      | .030 | .190 | .065 | .028 |
| 0.15  |      | 0.76 | 4.83 | 1.65 | 0.71 |