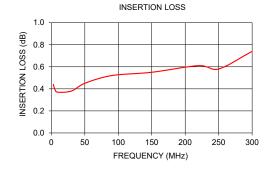

## **Typical Performance Data**

| FREQUENCY<br>(MHz) | INSERTION<br>LOSS<br>(dB)                                                     | INPUT<br>R. LOSS<br>(dB)                                                                                                                                                                                                                                                                        |                                                                                                                                                                                                                                                                                                                                                                                                                                                 |
|--------------------|-------------------------------------------------------------------------------|-------------------------------------------------------------------------------------------------------------------------------------------------------------------------------------------------------------------------------------------------------------------------------------------------|-------------------------------------------------------------------------------------------------------------------------------------------------------------------------------------------------------------------------------------------------------------------------------------------------------------------------------------------------------------------------------------------------------------------------------------------------|
| 3.00               | 0.44                                                                          | 27.84                                                                                                                                                                                                                                                                                           |                                                                                                                                                                                                                                                                                                                                                                                                                                                 |
| 5.00               | 0.40                                                                          | 29.78                                                                                                                                                                                                                                                                                           |                                                                                                                                                                                                                                                                                                                                                                                                                                                 |
| 9.00               | 0.37                                                                          | 30.87                                                                                                                                                                                                                                                                                           |                                                                                                                                                                                                                                                                                                                                                                                                                                                 |
| 30.00              | 0.38                                                                          | 29.47                                                                                                                                                                                                                                                                                           |                                                                                                                                                                                                                                                                                                                                                                                                                                                 |
| 50.00              | 0.45                                                                          | 28.16                                                                                                                                                                                                                                                                                           |                                                                                                                                                                                                                                                                                                                                                                                                                                                 |
| 90.00              | 0.52                                                                          | 24.71                                                                                                                                                                                                                                                                                           |                                                                                                                                                                                                                                                                                                                                                                                                                                                 |
| 150.00             | 0.55                                                                          | 21.46                                                                                                                                                                                                                                                                                           |                                                                                                                                                                                                                                                                                                                                                                                                                                                 |
| 220.00             | 0.61                                                                          | 18.39                                                                                                                                                                                                                                                                                           |                                                                                                                                                                                                                                                                                                                                                                                                                                                 |
| 250.00             | 0.58                                                                          | 17.86                                                                                                                                                                                                                                                                                           |                                                                                                                                                                                                                                                                                                                                                                                                                                                 |
| 300.00             | 0.74                                                                          | 16.10                                                                                                                                                                                                                                                                                           |                                                                                                                                                                                                                                                                                                                                                                                                                                                 |
|                    | 3.00<br>5.00<br>9.00<br>30.00<br>50.00<br>90.00<br>150.00<br>220.00<br>250.00 | (MHz)         LOSS<br>(dB)           3.00         0.44           5.00         0.40           9.00         0.37           30.00         0.38           50.00         0.45           90.00         0.52           150.00         0.55           220.00         0.61           250.00         0.58 | (MHz)         LOSS (dB)         R. LOSS (dB)           3.00         0.44         27.84           5.00         0.40         29.78           9.00         0.37         30.87           30.00         0.38         29.47           50.00         0.45         28.16           90.00         0.52         24.71           150.00         0.55         21.46           220.00         0.61         18.39           250.00         0.58         17.86 |