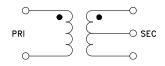

## **Pin Connections**

| Function      | Pin Number |
|---------------|------------|
| PRIMARY DOT   | 6          |
| PRIMARY       | 4          |
| SECONDARY DOT | 1          |
| SECONDARY     | 3          |
| SECONDARY CT  | 2          |
| NOT USED      | 5          |

### Config. A