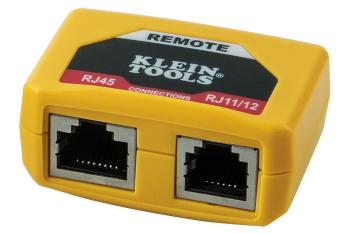

## Replacement Remote for LAN Explorer

This replacement remote works with Klein's LAN Explorer tester (VDV526-100). Tests RJ11, RJ12 and RJ45 terminated voice and data cables for Miswires, Open-Faults and Short -Faults. The remote stores securely in the tester body.

## **Specifications**

| Туре:             | #1 Replacement Remote     | Application:                | Cable Testing    |
|-------------------|---------------------------|-----------------------------|------------------|
| Special Features: | LED Response              | Overall Length:             | 1.25" (3.2 cm)   |
| Overall Height:   | 1" (2.5 cm)               | Overall Width:              | 1.8" (4.6 cm)    |
| Material:         | Plastic and Stamped Metal | Connection & Adapter Types: | RJ11, RJ12, RJ45 |
| For Use With:     | VDV526-100 LAN Explorer   | Weight:                     | 1 oz (27 g)      |