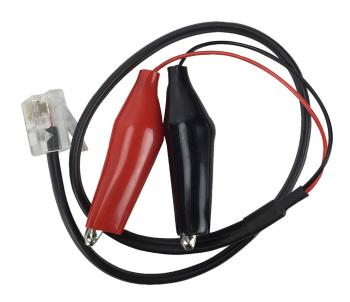

## TraceALL™ Replacement Leads

The TraceAll Tone & Probe (VDV526-054) traces wire paths and identify cables in common wiring systems. The RJ11 adapter (included with the Tone and Probe product) converts the tone generator to an alligator-clip configuration. The TraceAll Alligator-Clip Replacement Leads are available for this product.