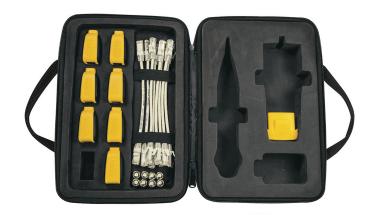

## Scout® Pro 2 Test-n-Map™ Remote Kit

Single-step Test-n-Map™ Remotes cut cable testing and identification time in half! The remotes ensure fast and accurate cable installations each time. This remote kit works with Klein's line of Scout® Pro series of testers.

## **Specifications**

| Overall Height: | 9" (22.9 cm)     | Connection & Adapter Types: | (8) Coax Threaded Male to Push-On<br>Female F-Adapters                                               |
|-----------------|------------------|-----------------------------|------------------------------------------------------------------------------------------------------|
| Cable Type:     | RJ11. RJ12, RJ45 | Included:                   | (8) Test-n-Map <sup>™</sup> Remotes, (8) Coax Pushon F-Adapters, (8) RJ45 Test Cables, Carrying Case |
| Weight:         | 3.5 lb (1.6 kg)  |                             |                                                                                                      |