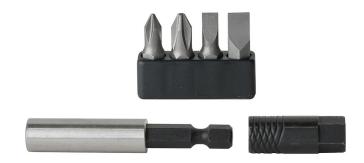

## WorkEnds Kit for VDV427-047

WorkEnds™ Kit converts the Punchdown Multi-Tool chassis (VDV427-047) into a multi-bit driver. Comes with an extension for longer reach. And has four different inserts stored in a convenient holder.